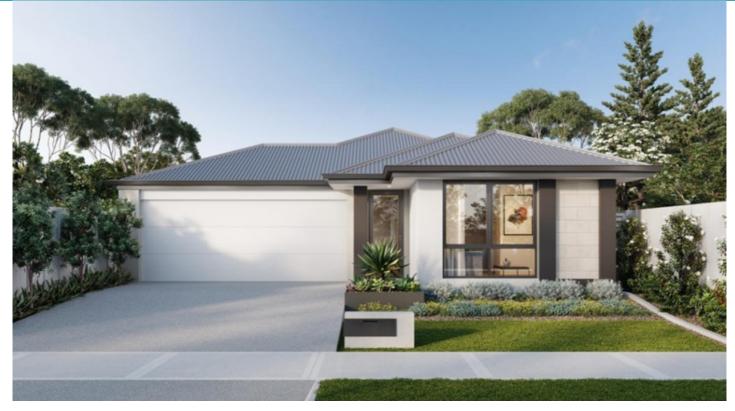

#### Lot 421 Palmerston Loop (450sqm)

The Mr Big is a 4 bed, 2 bath home with something for everyone - featuring a theatre, a modern kitchen overlooking the dining and lounge and ample storage with double sized robes to minor bedrooms.

\*Image for illustrative purposes only.