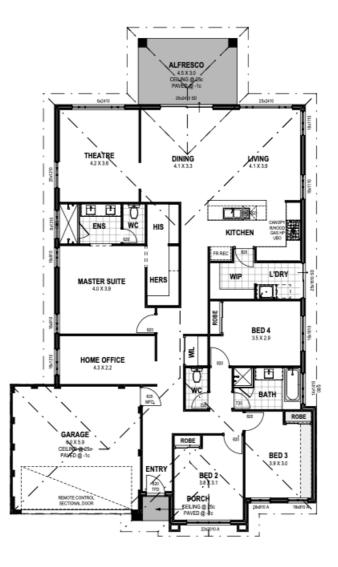

### Mr Big by Perth Home Brokers - Lot 421

4 📖 2 😓 2 🛱 Home Size: 240.53sqm

#### Lot 421 Palmerston Loop (450sqm)

The Mr Big is a 4 bed, 2 bath home with something for everyone - featuring a theatre, a modern kitchen overlooking the dining and lounge and ample storage with double sized robes to minor bedrooms.

Home Size: 240.53sqm

Lot Size: 450sqm

\*House and land sold separately. The entityholding a real estate licence which has been appointed by Peet Limited ABN 56 008 666 834 or a subsidiary of it to sell land within the applicable State or Territory acts as agent for the sale of the land only Buyers must enter into a separate contract with the builder, and the builder is responsible for all matters relating to the building contract and the house. Prices shown may include rebates for the fulfilment of separate conditions under the land contract, and information provided by the builder may be subject to eligibility criteria and other terms and conditions. Buyers should reviewee of the land and building contracts carefully and their own enquines. It is recommended that buyers obtain independent advice before proceeding. Illustrations and information are interded to be indicative only and are believed to be correct at the time of publication. Peet Limited ABN 56 086 658 34 core serves the right to withindraw or all are any package at any time without notice at its absolute discribication. Fast limited consts for the package are indicative only and the roots and flees are papable, including but not limited to: transfer (also known as stamp) duty, settlement/registration fees, legal/conveyencing fees, finance costs, site works, engagement of any consultants, approvals, connection for services and variations. Prices and lot information correct as at 25/04/2025).