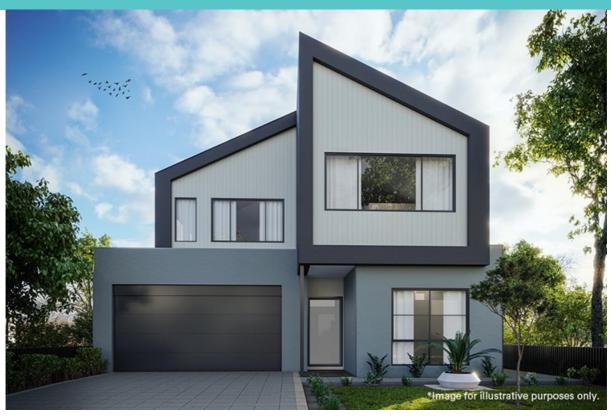

## The Drake by MODCO Residential - Lot 3644 by MODCO Residential

4 🚐 2 🖨 2 🛱 Home Size: 248.56sqm

#### Lot 3644 Villamor Way (308sqm)

The Drake is a four bedroom, two bathroom home with theatre, featuring a stunning elevation and open plan living area. Upstairs features a second living space, perfect for a parent's retreat.

#### **HOUSE & LAND PACKAGE**

The Drake by MODCO Residential - Lot 3644 by MODCO Residential Home Size: 248.56sqm Lot Size: 308sqm