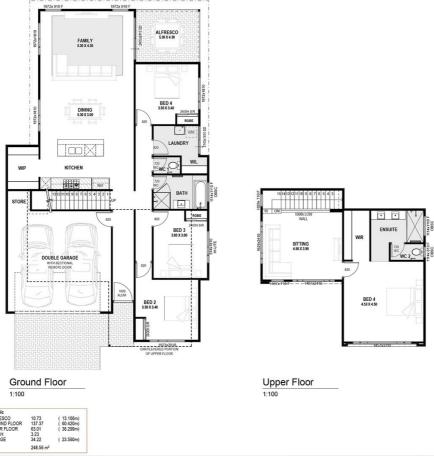

## The Drake by MODCO Residential - Lot 3644 by MODCO Residential

4 🚐 2 🖨 2 🛱 Home Size: 248.56sqm

#### Lot 3644 Villamor Way (308sqm)

The Drake is a four bedroom, two bathroom home with theatre, featuring a stunning elevation and open plan living area. Upstairs features a second living space, perfect for a parent's retreat.

#### **HOUSE & LAND PACKAGE**

The Drake by MODCO Residential - Lot 3644 by MODCO Residential Home Size: 248.56sqm Lot Size: 308sqm