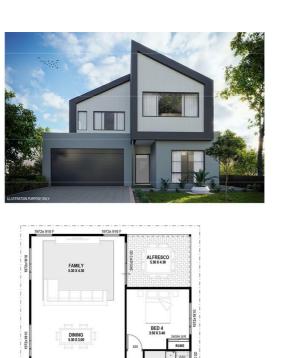

## The Drake by MODCO Residential - Lot 3644 by MODCO Residential

4 🚐 2 🖨 2 🛱 Home Size: 248.56sqm

#### Lot 3644 Villamor Way (308sqm)

The Drake is a four bedroom, two bathroom home with theatre, featuring a stunning elevation and open plan living area. Upstairs features a second living space, perfect for a parent's retreat.

#### **HOUSE & LAND PACKAGE**

The Drake by MODCO Residential - Lot 3644 by MODCO Residential Home Size: 248.56sqm Lot Size: 308sqm