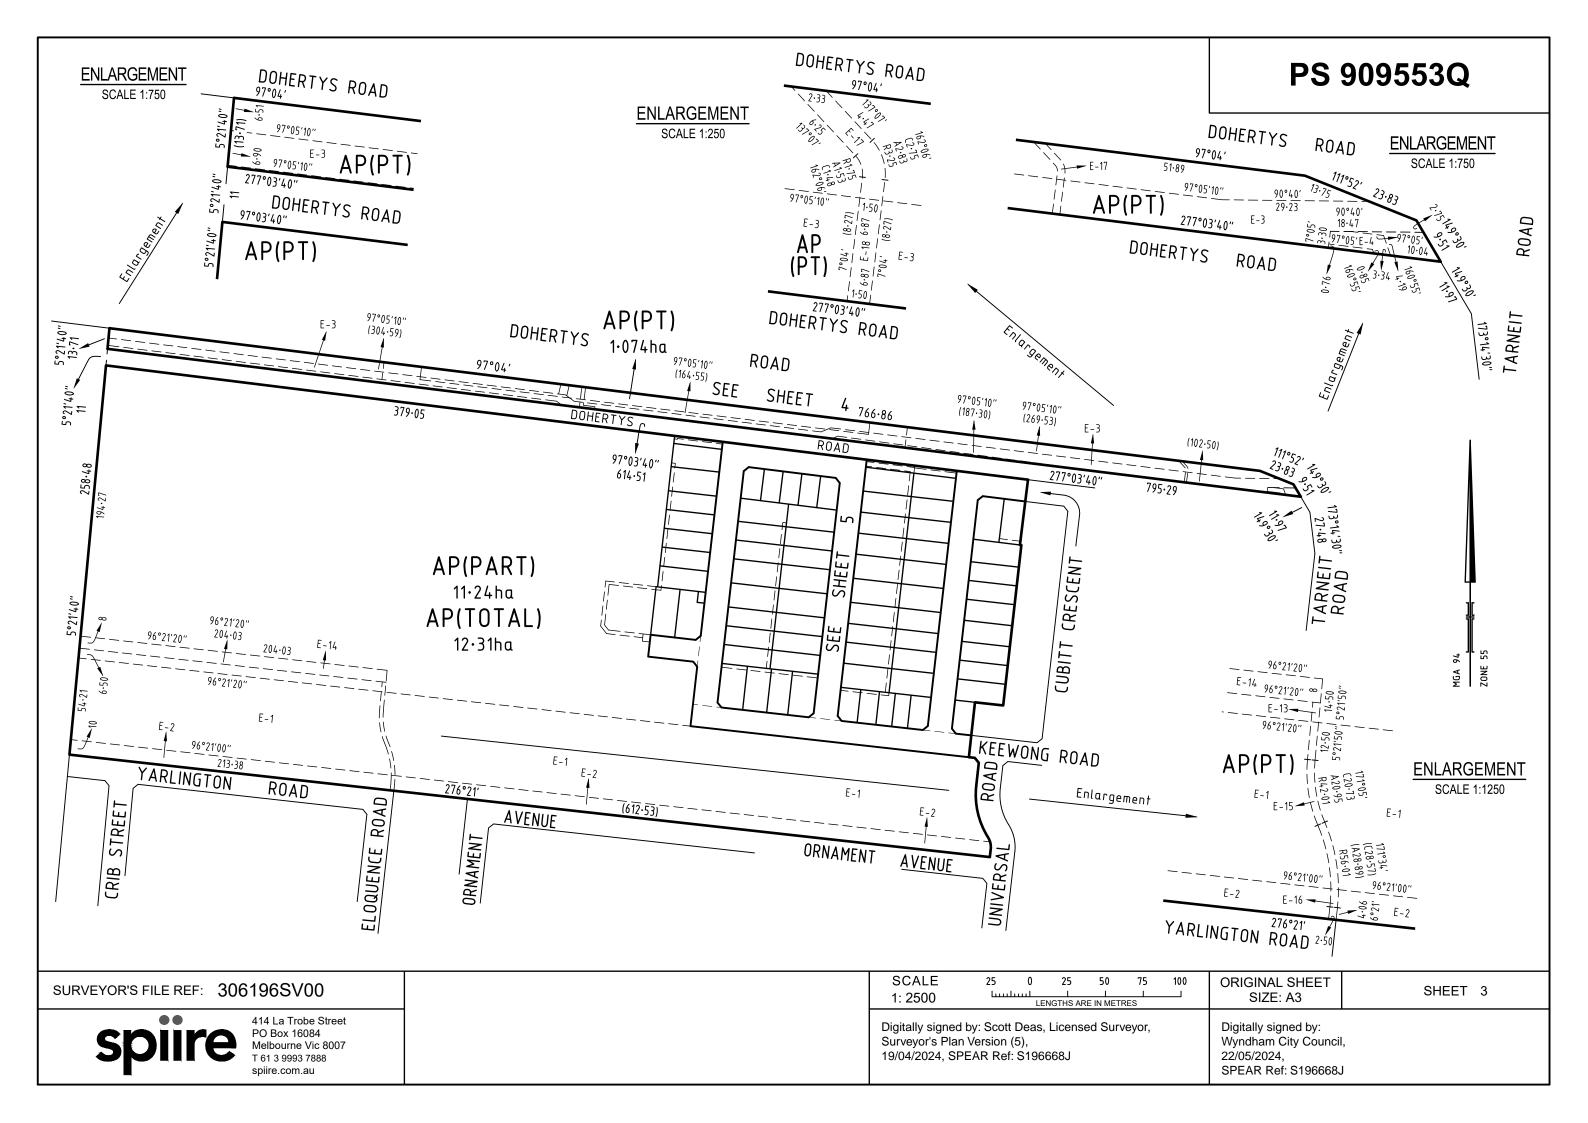

| PLAN OF                                                                                                                                                                                                                                                                                                                                                                                                                            | SUBDIV           | ISION              |                                 | EDITION 1                                                                                                                                                                                                                                                                                                                                                                                                                                                                                                                                                                                 | PS 909553Q                    |  |  |
|------------------------------------------------------------------------------------------------------------------------------------------------------------------------------------------------------------------------------------------------------------------------------------------------------------------------------------------------------------------------------------------------------------------------------------|------------------|--------------------|---------------------------------|-------------------------------------------------------------------------------------------------------------------------------------------------------------------------------------------------------------------------------------------------------------------------------------------------------------------------------------------------------------------------------------------------------------------------------------------------------------------------------------------------------------------------------------------------------------------------------------------|-------------------------------|--|--|
| PLAN OF SUBDIVISION<br>LOCATION OF LAND<br>PARISH: TARNEIT<br>TOWNSHIP: -<br>SECTION: 20<br>CROWN ALLOTMENT: -<br>CROWN PORTION: B (PART)<br>TITLE REFERENCE: C/T VOL FOL<br>LAST PLAN REFERENCE: LOT AN on PS 906038Y<br>POSTAL ADDRESS: 1030 TARNEIT ROAD<br>(at time of subdivision) TARNEIT VIC 3029                                                                                                                           |                  |                    |                                 | EDITION 1       PS 909553Q         Council Name: Wyndham City Council       Council Reference Number: WYS6047/22         Planning Permit Reference: WYP10730/18       SPEAR Reference Number: S196668J         Certification       This plan is certified under section 6 of the Subdivision Act 1988         Public Open Space       A requirement for public open space under section 18 or 18A of the Subdivision Act 1988 has been made and the requirement has not been satisfied at Certification         Digitally signed by: Maria Pereira for Wyndham City Council on 22/05/2024 |                               |  |  |
| MGA94 CO-ORDINA<br>(of approx centre of land                                                                                                                                                                                                                                                                                                                                                                                       |                  | 295 070<br>311 790 | ZONE: 55                        |                                                                                                                                                                                                                                                                                                                                                                                                                                                                                                                                                                                           |                               |  |  |
| VESTING                                                                                                                                                                                                                                                                                                                                                                                                                            | OF ROADS A       | ND/OR RES          | ERVES                           |                                                                                                                                                                                                                                                                                                                                                                                                                                                                                                                                                                                           | NOTATIONS                     |  |  |
| IDENTIFIERCOUNCIL / BODY / PERSONROAD R-1WYNDHAM CITY COUNCILRESERVE Nos.1 & 2WYNDHAM CITY COUNCILRESERVE No.3POWERCOR AUSTRALIA LIMITEDNOTATIONSDEPTH LIMITATION : DOES NOT APPLYSURVEY:<br>This plan is based on survey in PS 732577JSTAGING:<br>This is not a staged subdivision<br>Planning Permit No. WYP10730/18This survey has been convected to permanent marks No(s). Tarneit PM 94 & 759<br>In Proclaimed Survey Area No |                  |                    | OUNCIL<br>OUNCIL<br>LIA LIMITED | <ul> <li>Lots 1 to 2300, and A to AO (all inclusive) have been omitted from this plan.</li> <li><u>Other purpose of this plan</u></li> <li>To remove by agreement the easement E-10 (Drainage in favour of Wyndham City Council, &amp; Sewerage in favour of Greater Western Water Corporation) created in PS 906038Y that lie within Keewong Road on this plan via section 6 (1) (k) (iv) of the Subdivision Act 1988.</li> </ul>                                                                                                                                                        |                               |  |  |
|                                                                                                                                                                                                                                                                                                                                                                                                                                    |                  |                    | EASEMENT II                     | NFORMATION                                                                                                                                                                                                                                                                                                                                                                                                                                                                                                                                                                                |                               |  |  |
| LEGEND: A - Appurter                                                                                                                                                                                                                                                                                                                                                                                                               | ant Easement E - | Encumbering Ea     | sement R - Encumber             | ing Easement (Road)                                                                                                                                                                                                                                                                                                                                                                                                                                                                                                                                                                       |                               |  |  |
| Easement<br>Reference                                                                                                                                                                                                                                                                                                                                                                                                              | Purpose          | Width<br>(Metres)  | Origi                           | n                                                                                                                                                                                                                                                                                                                                                                                                                                                                                                                                                                                         | Land Benefited / In Favour of |  |  |
|                                                                                                                                                                                                                                                                                                                                                                                                                                    |                  |                    |                                 |                                                                                                                                                                                                                                                                                                                                                                                                                                                                                                                                                                                           |                               |  |  |