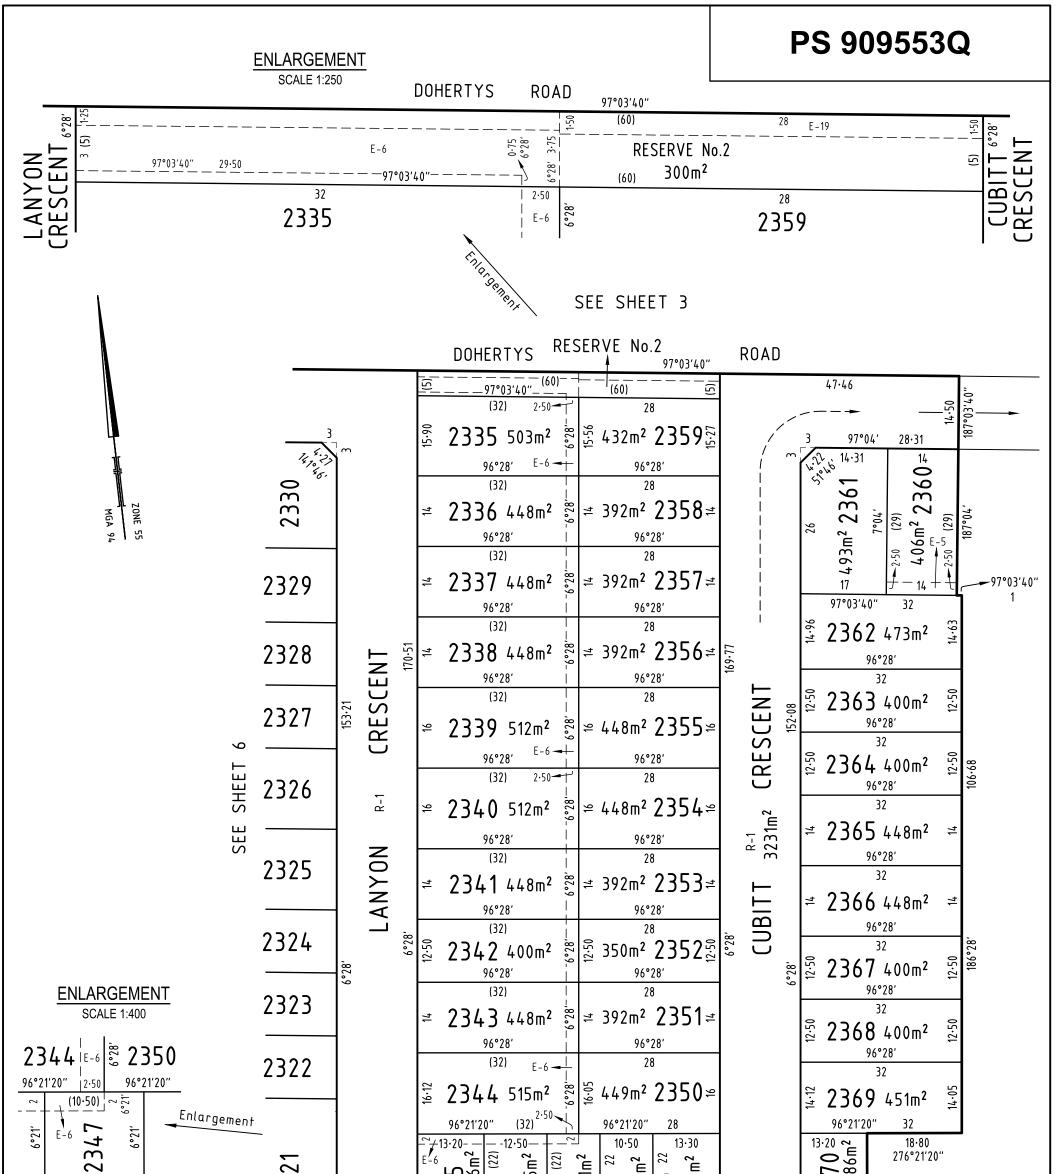

# **PS 909553Q**

►97°03'40" 1

| ORIGINAL SHEET<br>SIZE: A3                                                         | SHEET 5 |
|------------------------------------------------------------------------------------|---------|
| Digitally signed by:<br>Wyndham City Council<br>22/05/2024,<br>SPEAR Ref: S196668. |         |