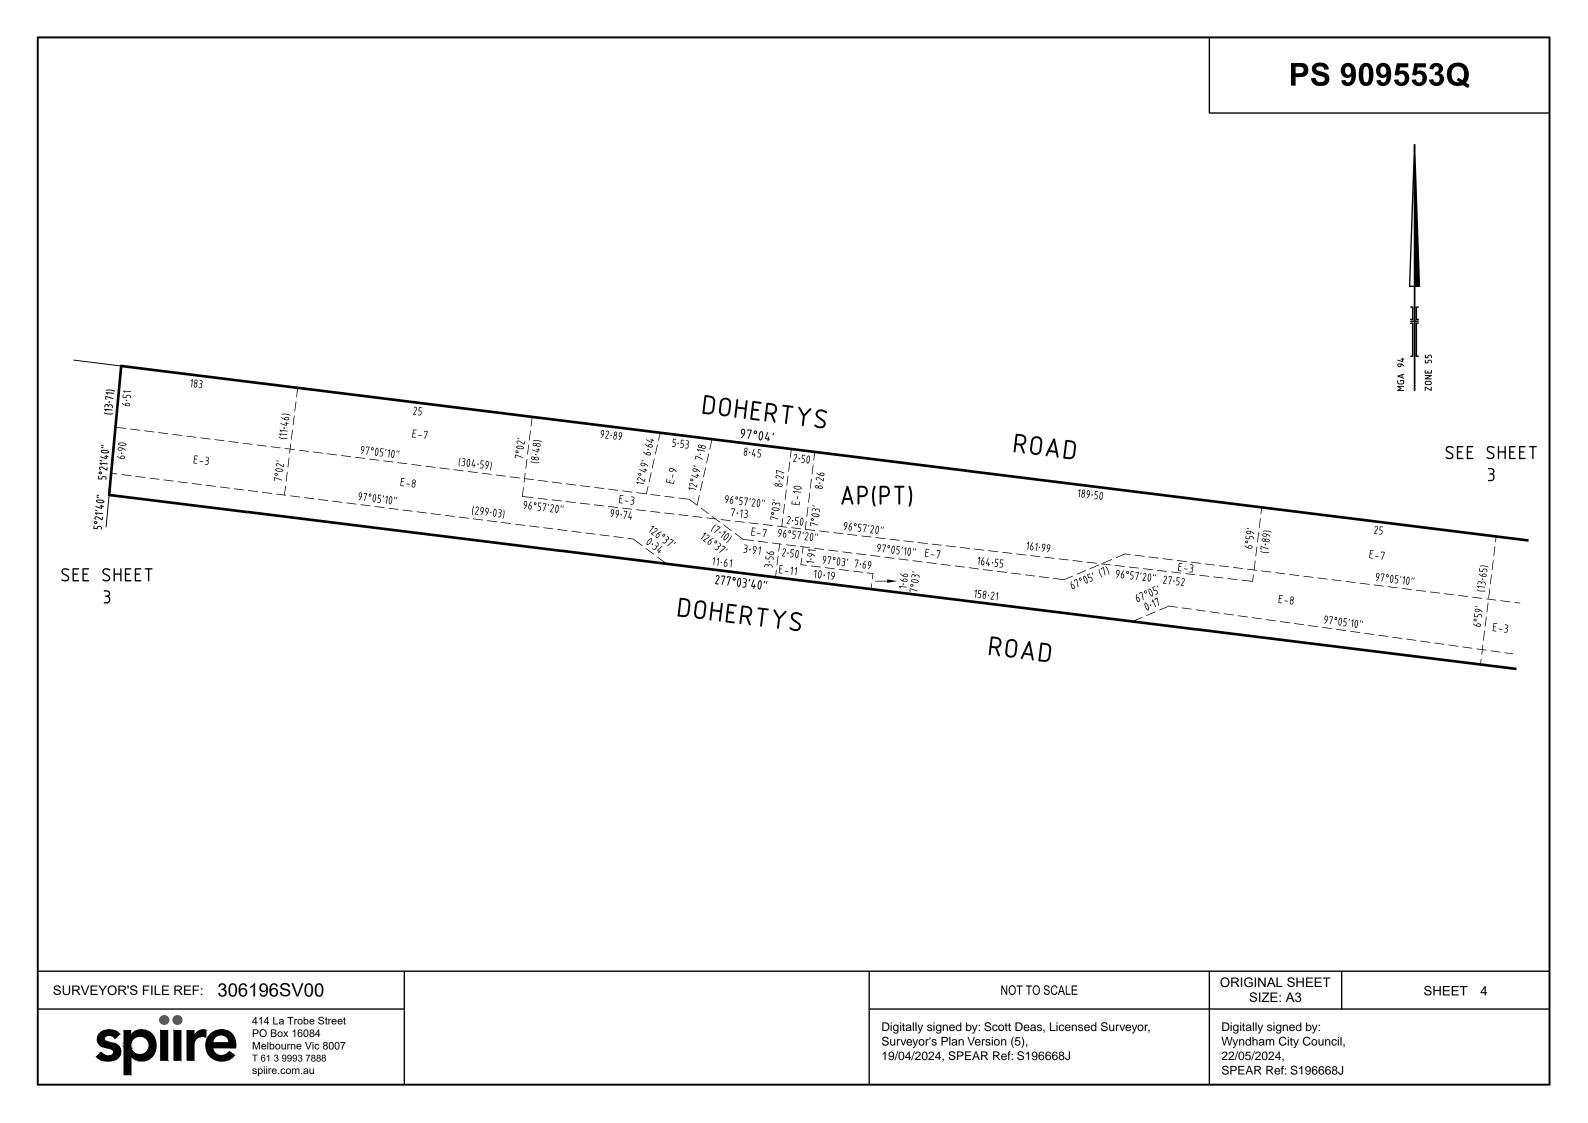

| PLAN OF                                                                                                                                                                                                                                                                                                                                                                                                                            | SUBDIV           | ISION              |                                 | EDITION 1                                                                                                                                                                                                                                                                                                                                                                                                                                                                                                                                                                                 | PS 909553Q                    |  |  |
|------------------------------------------------------------------------------------------------------------------------------------------------------------------------------------------------------------------------------------------------------------------------------------------------------------------------------------------------------------------------------------------------------------------------------------|------------------|--------------------|---------------------------------|-------------------------------------------------------------------------------------------------------------------------------------------------------------------------------------------------------------------------------------------------------------------------------------------------------------------------------------------------------------------------------------------------------------------------------------------------------------------------------------------------------------------------------------------------------------------------------------------|-------------------------------|--|--|
| PLAN OF SUBDIVISION<br>LOCATION OF LAND<br>PARISH: TARNEIT<br>TOWNSHIP: -<br>SECTION: 20<br>CROWN ALLOTMENT: -<br>CROWN PORTION: B (PART)<br>TITLE REFERENCE: C/T VOL FOL<br>LAST PLAN REFERENCE: LOT AN on PS 906038Y<br>POSTAL ADDRESS: 1030 TARNEIT ROAD<br>(at time of subdivision) TARNEIT VIC 3029                                                                                                                           |                  |                    |                                 | EDITION 1       PS 909553Q         Council Name: Wyndham City Council       Council Reference Number: WYS6047/22         Planning Permit Reference: WYP10730/18       SPEAR Reference Number: S196668J         Certification       This plan is certified under section 6 of the Subdivision Act 1988         Public Open Space       A requirement for public open space under section 18 or 18A of the Subdivision Act 1988 has been made and the requirement has not been satisfied at Certification         Digitally signed by: Maria Pereira for Wyndham City Council on 22/05/2024 |                               |  |  |
| MGA94 CO-ORDINA<br>(of approx centre of land                                                                                                                                                                                                                                                                                                                                                                                       |                  | 295 070<br>311 790 | ZONE: 55                        |                                                                                                                                                                                                                                                                                                                                                                                                                                                                                                                                                                                           |                               |  |  |
| VESTING                                                                                                                                                                                                                                                                                                                                                                                                                            | OF ROADS A       | ND/OR RES          | ERVES                           |                                                                                                                                                                                                                                                                                                                                                                                                                                                                                                                                                                                           | NOTATIONS                     |  |  |
| IDENTIFIERCOUNCIL / BODY / PERSONROAD R-1WYNDHAM CITY COUNCILRESERVE Nos.1 & 2WYNDHAM CITY COUNCILRESERVE No.3POWERCOR AUSTRALIA LIMITEDNOTATIONSDEPTH LIMITATION : DOES NOT APPLYSURVEY:<br>This plan is based on survey in PS 732577JSTAGING:<br>This is not a staged subdivision<br>Planning Permit No. WYP10730/18This survey has been convected to permanent marks No(s). Tarneit PM 94 & 759<br>In Proclaimed Survey Area No |                  |                    | OUNCIL<br>OUNCIL<br>LIA LIMITED | <ul> <li>Lots 1 to 2300, and A to AO (all inclusive) have been omitted from this plan.</li> <li><u>Other purpose of this plan</u></li> <li>To remove by agreement the easement E-10 (Drainage in favour of Wyndham City Council, &amp; Sewerage in favour of Greater Western Water Corporation) created in PS 906038Y that lie within Keewong Road on this plan via section 6 (1) (k) (iv) of the Subdivision Act 1988.</li> </ul>                                                                                                                                                        |                               |  |  |
|                                                                                                                                                                                                                                                                                                                                                                                                                                    |                  |                    | EASEMENT II                     | NFORMATION                                                                                                                                                                                                                                                                                                                                                                                                                                                                                                                                                                                |                               |  |  |
| LEGEND: A - Appurter                                                                                                                                                                                                                                                                                                                                                                                                               | ant Easement E - | Encumbering Ea     | sement R - Encumber             | ing Easement (Road)                                                                                                                                                                                                                                                                                                                                                                                                                                                                                                                                                                       |                               |  |  |
| Easement<br>Reference                                                                                                                                                                                                                                                                                                                                                                                                              | Purpose          | Width<br>(Metres)  | Origi                           | n                                                                                                                                                                                                                                                                                                                                                                                                                                                                                                                                                                                         | Land Benefited / In Favour of |  |  |
|                                                                                                                                                                                                                                                                                                                                                                                                                                    |                  |                    |                                 |                                                                                                                                                                                                                                                                                                                                                                                                                                                                                                                                                                                           |                               |  |  |