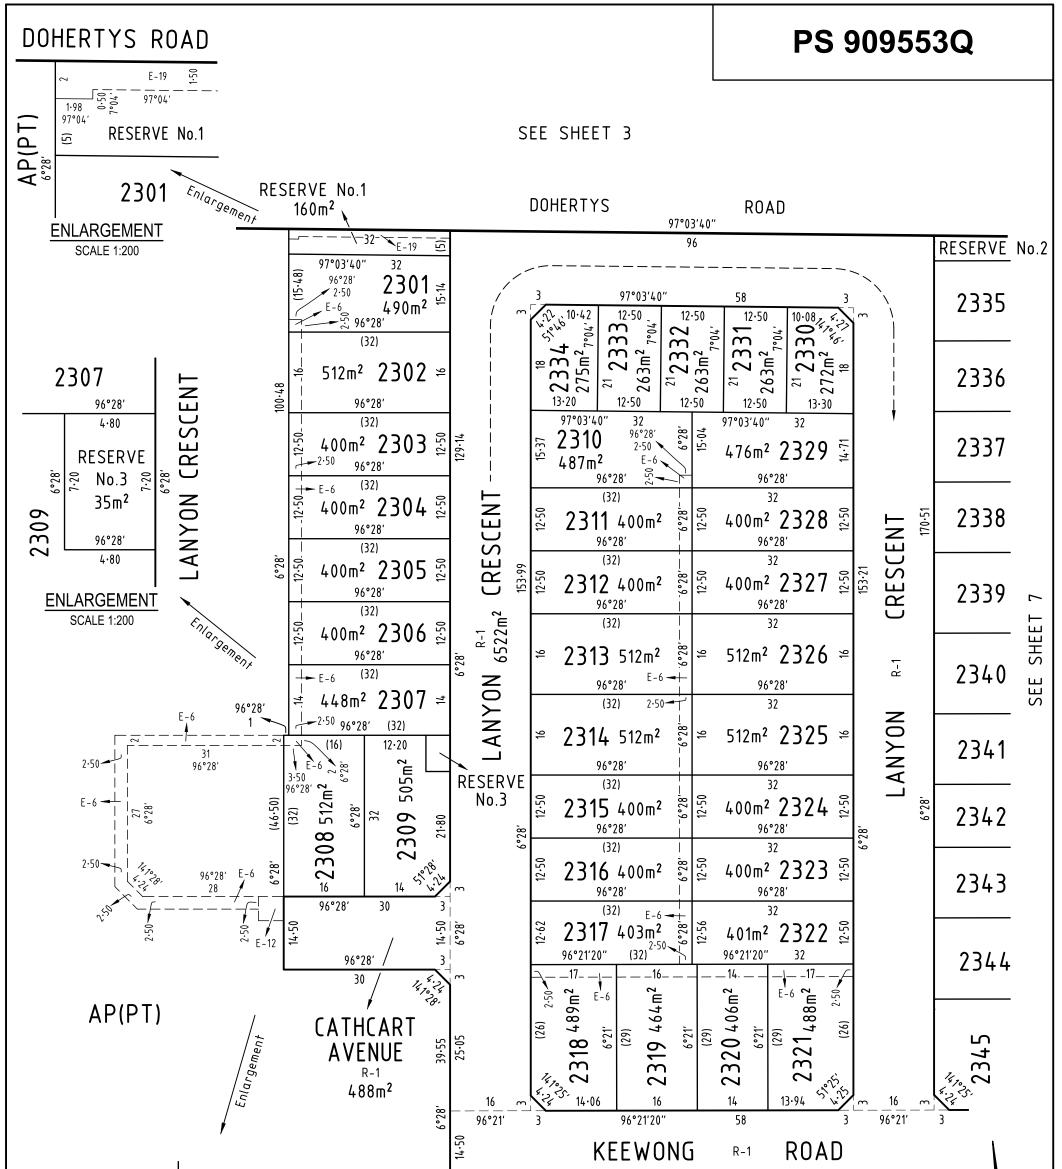

| PLAN OF                                                                                                                                                                                                                                                                                                                                                                                                                            | SUBDIV           | ISION              |                                 | EDITION 1                                                                                                                                                                                                                                                                                                                                                                                                                                                                                                                                                                                 | PS 909553Q                    |  |  |
|------------------------------------------------------------------------------------------------------------------------------------------------------------------------------------------------------------------------------------------------------------------------------------------------------------------------------------------------------------------------------------------------------------------------------------|------------------|--------------------|---------------------------------|-------------------------------------------------------------------------------------------------------------------------------------------------------------------------------------------------------------------------------------------------------------------------------------------------------------------------------------------------------------------------------------------------------------------------------------------------------------------------------------------------------------------------------------------------------------------------------------------|-------------------------------|--|--|
| PLAN OF SUBDIVISION<br>LOCATION OF LAND<br>PARISH: TARNEIT<br>TOWNSHIP: -<br>SECTION: 20<br>CROWN ALLOTMENT: -<br>CROWN PORTION: B (PART)<br>TITLE REFERENCE: C/T VOL FOL<br>LAST PLAN REFERENCE: LOT AN on PS 906038Y<br>POSTAL ADDRESS: 1030 TARNEIT ROAD<br>(at time of subdivision) TARNEIT VIC 3029                                                                                                                           |                  |                    |                                 | EDITION 1       PS 909553Q         Council Name: Wyndham City Council       Council Reference Number: WYS6047/22         Planning Permit Reference: WYP10730/18       SPEAR Reference Number: S196668J         Certification       This plan is certified under section 6 of the Subdivision Act 1988         Public Open Space       A requirement for public open space under section 18 or 18A of the Subdivision Act 1988 has been made and the requirement has not been satisfied at Certification         Digitally signed by: Maria Pereira for Wyndham City Council on 22/05/2024 |                               |  |  |
| MGA94 CO-ORDINA<br>(of approx centre of land                                                                                                                                                                                                                                                                                                                                                                                       |                  | 295 070<br>311 790 | ZONE: 55                        |                                                                                                                                                                                                                                                                                                                                                                                                                                                                                                                                                                                           |                               |  |  |
| VESTING                                                                                                                                                                                                                                                                                                                                                                                                                            | OF ROADS A       | ND/OR RES          | ERVES                           |                                                                                                                                                                                                                                                                                                                                                                                                                                                                                                                                                                                           | NOTATIONS                     |  |  |
| IDENTIFIERCOUNCIL / BODY / PERSONROAD R-1WYNDHAM CITY COUNCILRESERVE Nos.1 & 2WYNDHAM CITY COUNCILRESERVE No.3POWERCOR AUSTRALIA LIMITEDNOTATIONSDEPTH LIMITATION : DOES NOT APPLYSURVEY:<br>This plan is based on survey in PS 732577JSTAGING:<br>This is not a staged subdivision<br>Planning Permit No. WYP10730/18This survey has been convected to permanent marks No(s). Tarneit PM 94 & 759<br>In Proclaimed Survey Area No |                  |                    | OUNCIL<br>OUNCIL<br>LIA LIMITED | <ul> <li>Lots 1 to 2300, and A to AO (all inclusive) have been omitted from this plan.</li> <li><u>Other purpose of this plan</u></li> <li>To remove by agreement the easement E-10 (Drainage in favour of Wyndham City Council, &amp; Sewerage in favour of Greater Western Water Corporation) created in PS 906038Y that lie within Keewong Road on this plan via section 6 (1) (k) (iv) of the Subdivision Act 1988.</li> </ul>                                                                                                                                                        |                               |  |  |
|                                                                                                                                                                                                                                                                                                                                                                                                                                    |                  |                    | EASEMENT II                     | NFORMATION                                                                                                                                                                                                                                                                                                                                                                                                                                                                                                                                                                                |                               |  |  |
| LEGEND: A - Appurter                                                                                                                                                                                                                                                                                                                                                                                                               | ant Easement E - | Encumbering Ea     | sement R - Encumber             | ing Easement (Road)                                                                                                                                                                                                                                                                                                                                                                                                                                                                                                                                                                       |                               |  |  |
| Easement<br>Reference                                                                                                                                                                                                                                                                                                                                                                                                              | Purpose          | Width<br>(Metres)  | Origi                           | n                                                                                                                                                                                                                                                                                                                                                                                                                                                                                                                                                                                         | Land Benefited / In Favour of |  |  |
|                                                                                                                                                                                                                                                                                                                                                                                                                                    |                  |                    |                                 |                                                                                                                                                                                                                                                                                                                                                                                                                                                                                                                                                                                           |                               |  |  |

Lots 2331 to 2333, and 2346 to 2348, (all inclusive) are defined as Type A lots under the Small Lot Housing Code. Lots 2330, 2334, 2345, 2349, and 2370 are defined as Type B lots under the Small Lot Housing Code.