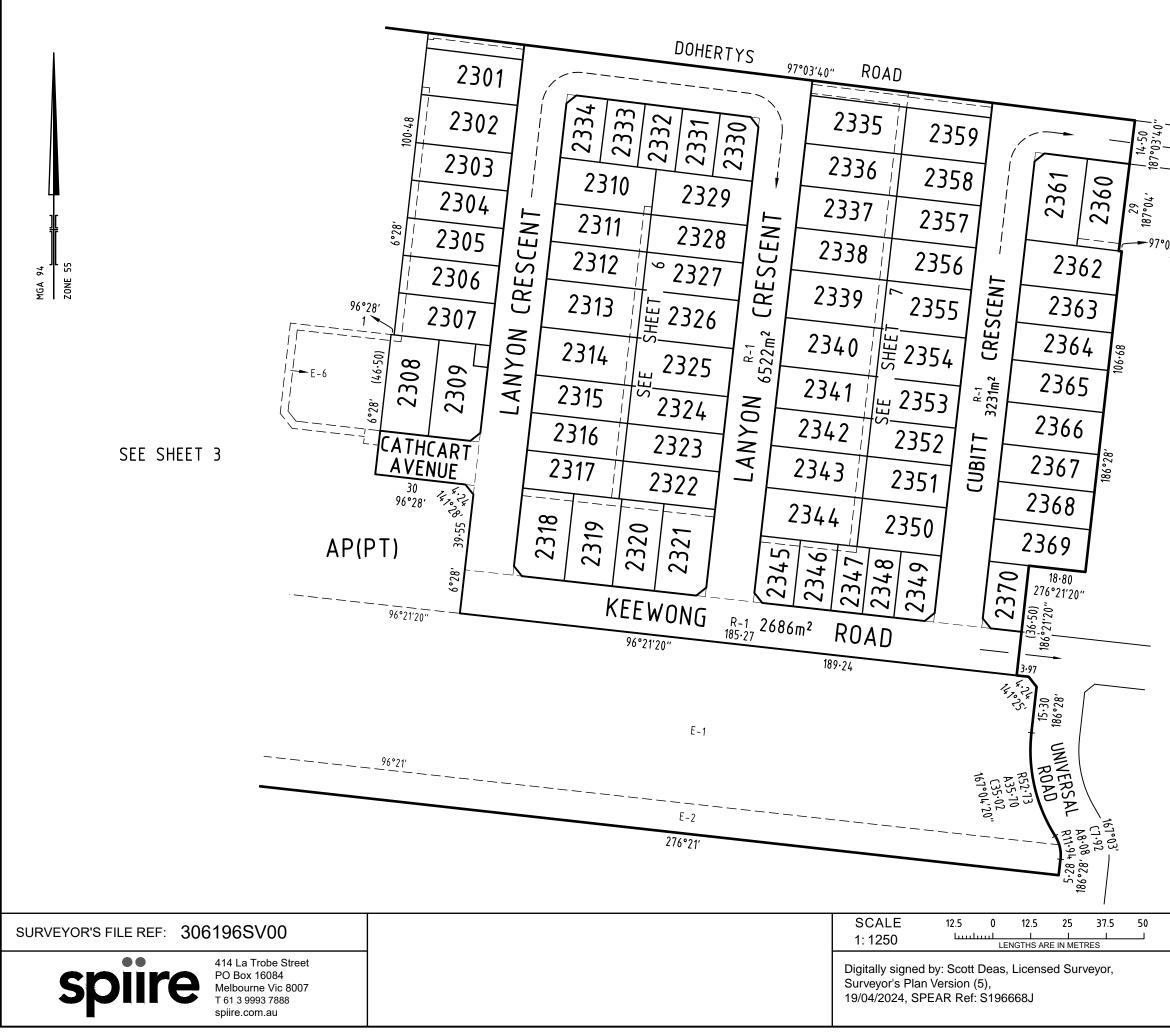

| PLAN OF                                                                                                                                                                                                                                                                                                                                                                                                                            | SUBDIV           | ISION              |                                 | EDITION 1                                                                                                                                                                                                                                                                                                                                                                                                                                                                                                                                                                                 | PS 909553Q                    |  |  |
|------------------------------------------------------------------------------------------------------------------------------------------------------------------------------------------------------------------------------------------------------------------------------------------------------------------------------------------------------------------------------------------------------------------------------------|------------------|--------------------|---------------------------------|-------------------------------------------------------------------------------------------------------------------------------------------------------------------------------------------------------------------------------------------------------------------------------------------------------------------------------------------------------------------------------------------------------------------------------------------------------------------------------------------------------------------------------------------------------------------------------------------|-------------------------------|--|--|
| PLAN OF SUBDIVISION<br>LOCATION OF LAND<br>PARISH: TARNEIT<br>TOWNSHIP: -<br>SECTION: 20<br>CROWN ALLOTMENT: -<br>CROWN PORTION: B (PART)<br>TITLE REFERENCE: C/T VOL FOL<br>LAST PLAN REFERENCE: LOT AN on PS 906038Y<br>POSTAL ADDRESS: 1030 TARNEIT ROAD<br>(at time of subdivision) TARNEIT VIC 3029                                                                                                                           |                  |                    |                                 | EDITION 1       PS 909553Q         Council Name: Wyndham City Council       Council Reference Number: WYS6047/22         Planning Permit Reference: WYP10730/18       SPEAR Reference Number: S196668J         Certification       This plan is certified under section 6 of the Subdivision Act 1988         Public Open Space       A requirement for public open space under section 18 or 18A of the Subdivision Act 1988 has been made and the requirement has not been satisfied at Certification         Digitally signed by: Maria Pereira for Wyndham City Council on 22/05/2024 |                               |  |  |
| MGA94 CO-ORDINA<br>(of approx centre of land                                                                                                                                                                                                                                                                                                                                                                                       |                  | 295 070<br>311 790 | ZONE: 55                        |                                                                                                                                                                                                                                                                                                                                                                                                                                                                                                                                                                                           |                               |  |  |
| VESTING                                                                                                                                                                                                                                                                                                                                                                                                                            | OF ROADS A       | ND/OR RES          | ERVES                           |                                                                                                                                                                                                                                                                                                                                                                                                                                                                                                                                                                                           | NOTATIONS                     |  |  |
| IDENTIFIERCOUNCIL / BODY / PERSONROAD R-1WYNDHAM CITY COUNCILRESERVE Nos.1 & 2WYNDHAM CITY COUNCILRESERVE No.3POWERCOR AUSTRALIA LIMITEDNOTATIONSDEPTH LIMITATION : DOES NOT APPLYSURVEY:<br>This plan is based on survey in PS 732577JSTAGING:<br>This is not a staged subdivision<br>Planning Permit No. WYP10730/18This survey has been convected to permanent marks No(s). Tarneit PM 94 & 759<br>In Proclaimed Survey Area No |                  |                    | OUNCIL<br>OUNCIL<br>LIA LIMITED | <ul> <li>Lots 1 to 2300, and A to AO (all inclusive) have been omitted from this plan.</li> <li><u>Other purpose of this plan</u></li> <li>To remove by agreement the easement E-10 (Drainage in favour of Wyndham City Council, &amp; Sewerage in favour of Greater Western Water Corporation) created in PS 906038Y that lie within Keewong Road on this plan via section 6 (1) (k) (iv) of the Subdivision Act 1988.</li> </ul>                                                                                                                                                        |                               |  |  |
|                                                                                                                                                                                                                                                                                                                                                                                                                                    |                  |                    | EASEMENT II                     | NFORMATION                                                                                                                                                                                                                                                                                                                                                                                                                                                                                                                                                                                |                               |  |  |
| LEGEND: A - Appurter                                                                                                                                                                                                                                                                                                                                                                                                               | ant Easement E - | Encumbering Ea     | sement R - Encumber             | ing Easement (Road)                                                                                                                                                                                                                                                                                                                                                                                                                                                                                                                                                                       |                               |  |  |
| Easement<br>Reference                                                                                                                                                                                                                                                                                                                                                                                                              | Purpose          | Width<br>(Metres)  | Origi                           | n                                                                                                                                                                                                                                                                                                                                                                                                                                                                                                                                                                                         | Land Benefited / In Favour of |  |  |
|                                                                                                                                                                                                                                                                                                                                                                                                                                    |                  |                    |                                 |                                                                                                                                                                                                                                                                                                                                                                                                                                                                                                                                                                                           |                               |  |  |