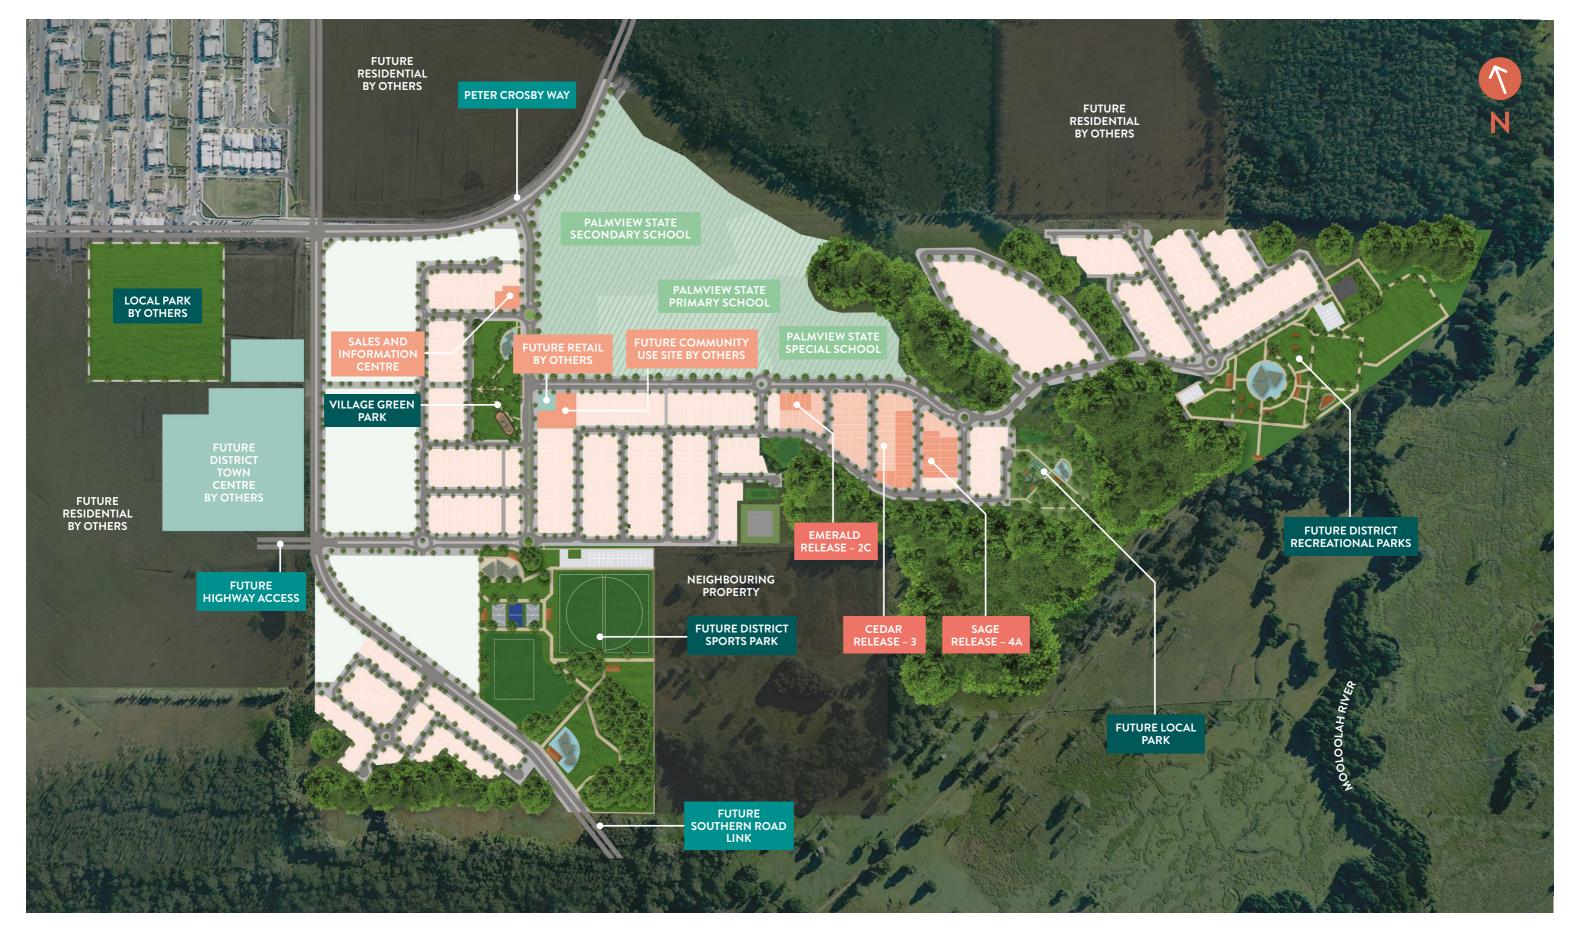

Future Mixed Density Residential Precinct

Conservation Area

**Disclaimer:** This masterplan has been produced as a guide only and does not form part of any offer or contract for sale. While the masterplan reflects the proposed development as of September 2024, it should be treated as a guide only and is subject to change as a result of various factors including Council approvals, planning consents, market conditions, finance and/or other government requirements. Village Green is a staged development. Whilst it is intended that Village Green will be delivered over several years, it may be the case that not all stages are delivered. Peet No. 127 Pty Ltd ('Peet') is not responsible for the delivery of all amenities shown on the masterplan. Some future amenities will be delivered by third parties and Peet makes no representation or warranty as to the delivery of those future amenities. Purchasers must rely on their own enquiries. Peet and its associated entities and development partners expressly exclude any and all liability relating to, or resulting from, the use of or reliance on this masterplan by any person.