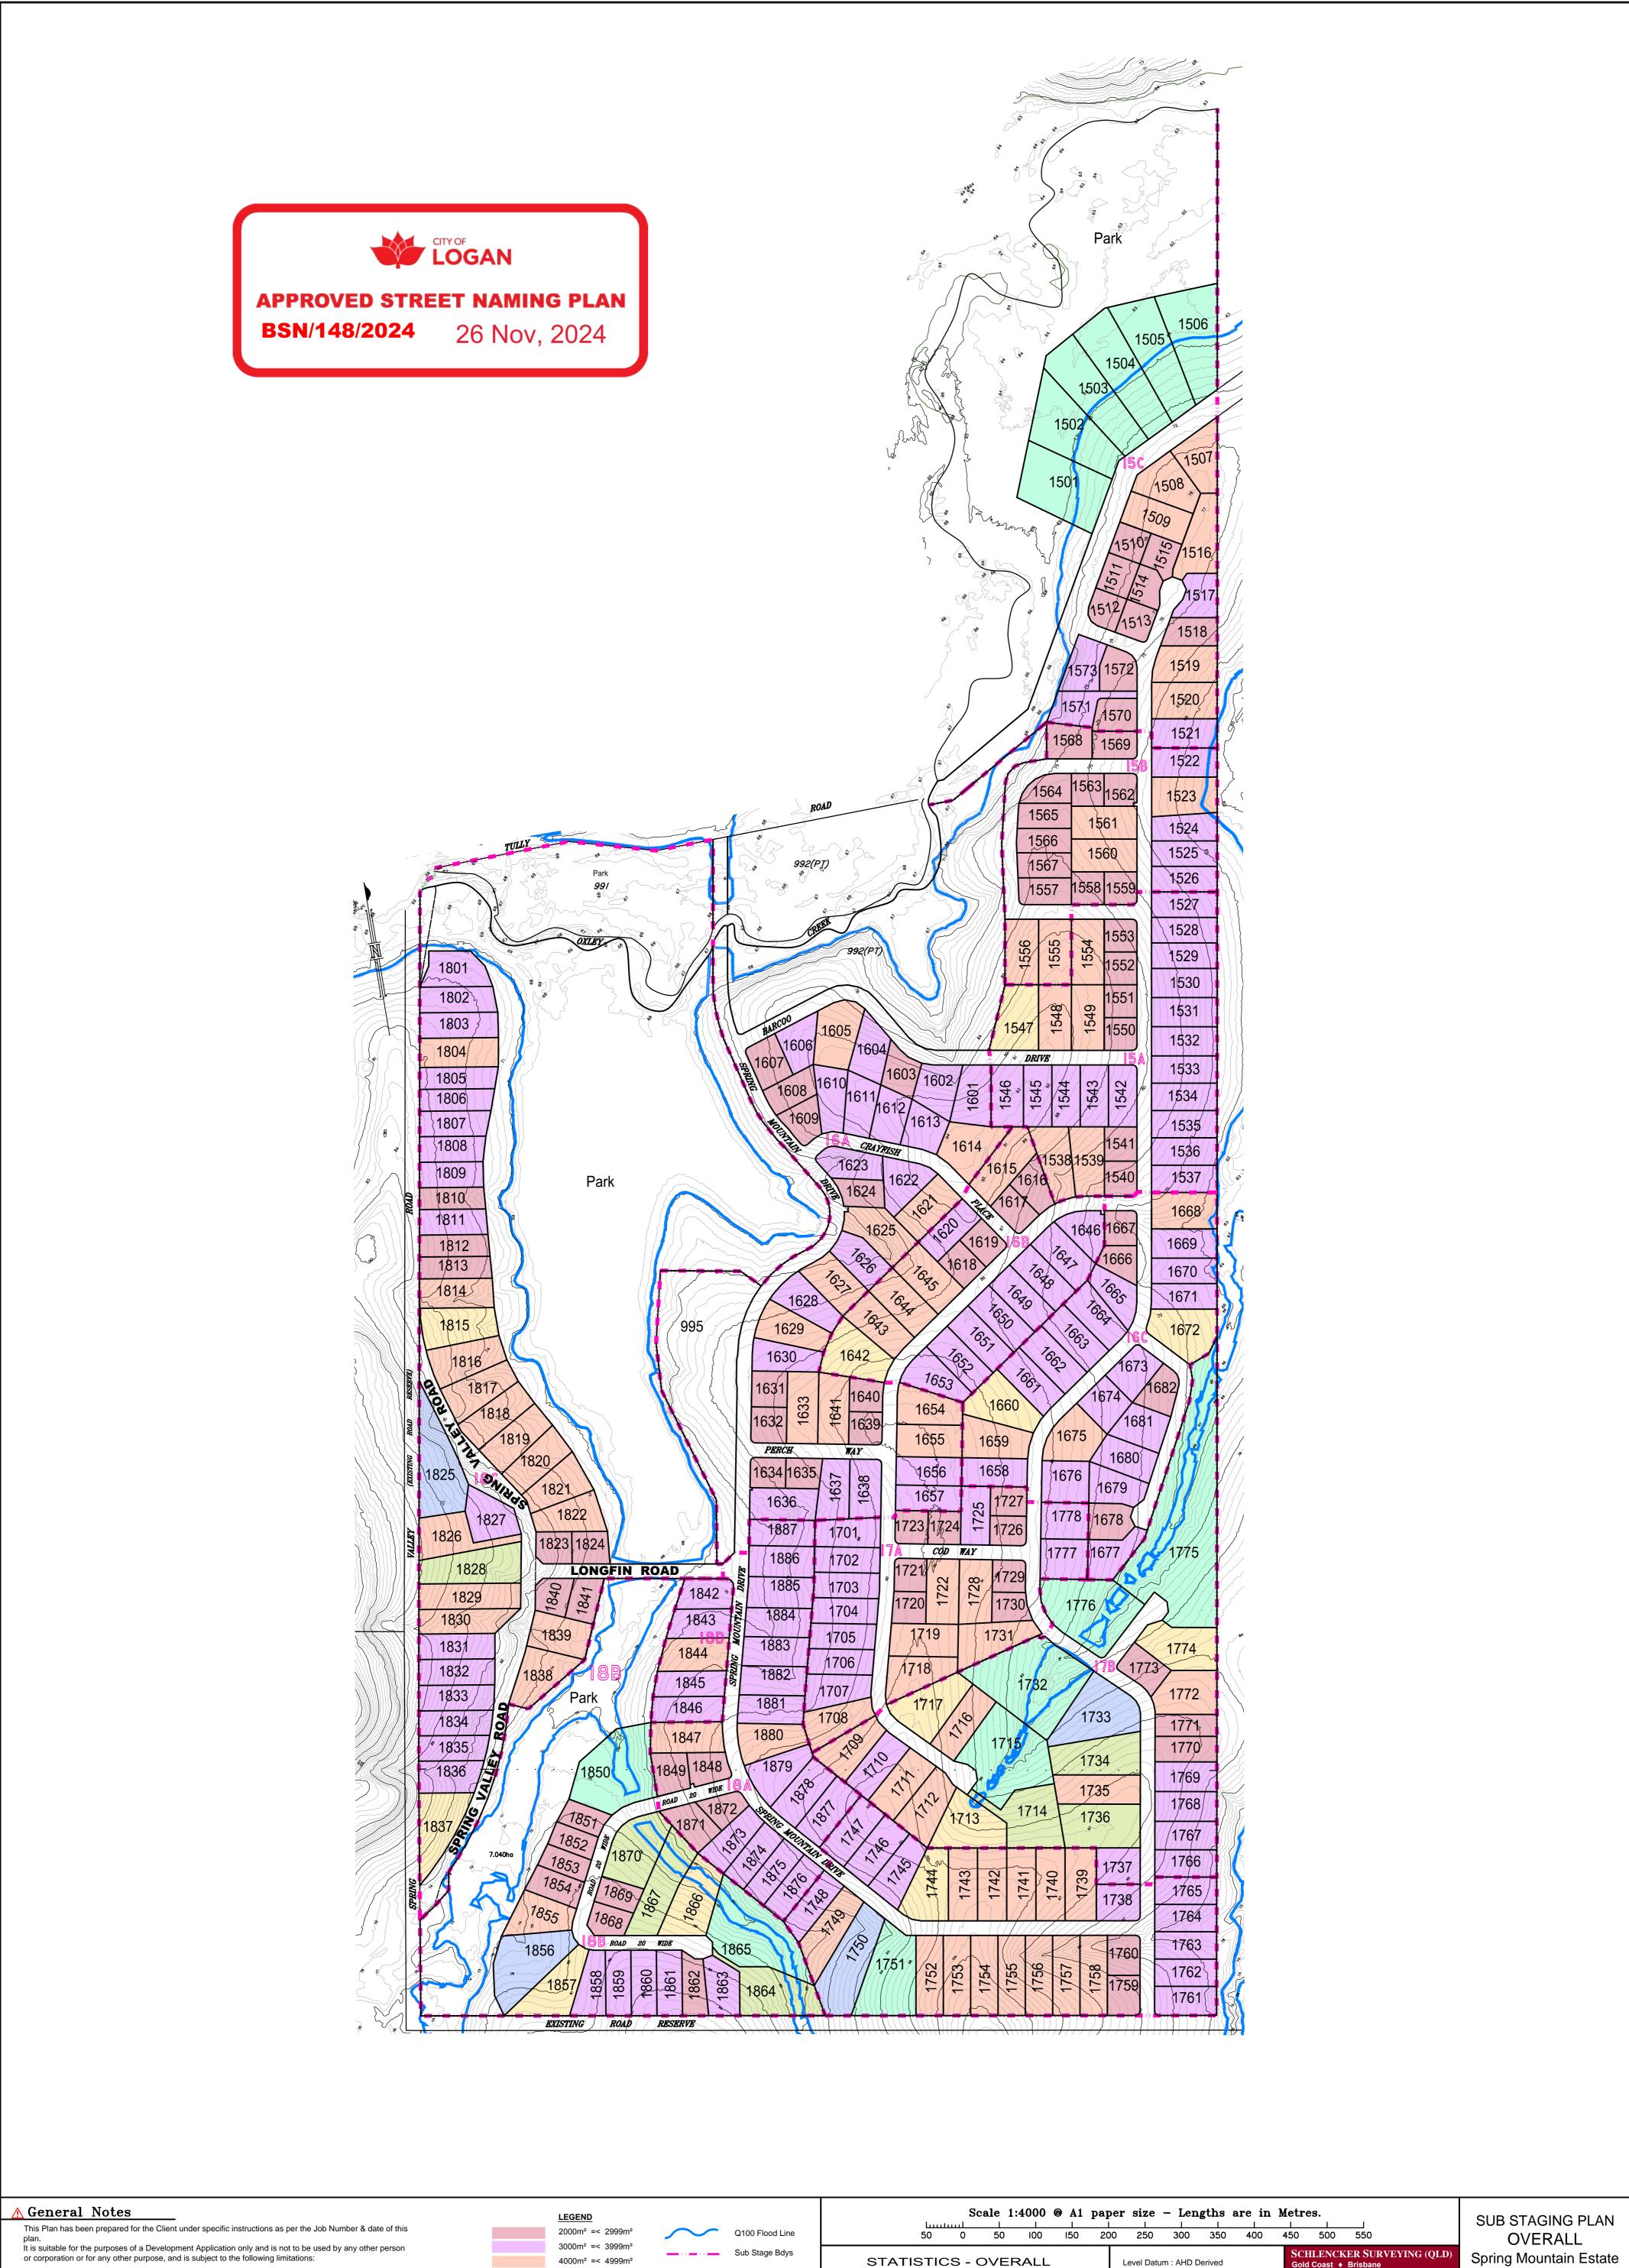

5000m<sup>2</sup> =< 5999m<sup>2</sup> 6000m<sup>2</sup> =< 6999m<sup>2</sup> 7000m<sup>2</sup> =< 7999m<sup>2</sup> 8000m² +

Open Space

Length New Road Total Area Parks Total Area New Road ...... 18.91ha Area of Stages

Gold Coast + Brisbane Contours at 1m intervals. **AMENDMENTS** DESCRIPTION DATE A.B.N. 36 909 833 411 ...... 62.43ha ensvale QLD 4212. Suite 206 ..... 205.4ha Mob.: 0413 945 959 EMAIL: mail@ssq.net.au

LOGAN CITY COUNCIL

TULLY ROAD, <u>GREENBANK & NEW BEITH</u> DATE CHECKED DATE KDC 14.10.2019 BVD 16.10.2019 Fax: (07) 5573 6755 SCALE @ AI DWG. NO. 1:4000 *15159–78*