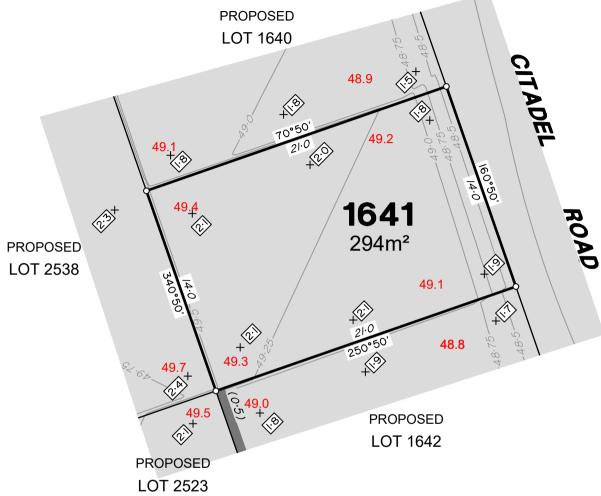

#### ADDITIONAL NOTES:

The LOT dimensions and area shown hereon are subject to final field survey and also to the requirements of Council and any other authority which may have requirements under any relevant legislation

Final surface contours shown hereon have been supplied by Colliers.

Location of retaining walls are as shown on Engineering design drawings. Their as-constructed location may differ from their design location. Retaining wall heights have been supplied by Colliers. The engineering detail shown hereon are preliminary only and are subject to change in final design and statutory approvals

Compaction of any fill material placed on this site shall be completed to level one inspection and testing services in accordance with AS3798-2007.

Depth of fill values are calculated to the pre-development

Copyright © Veris Australia Pty Ltd September 2024.