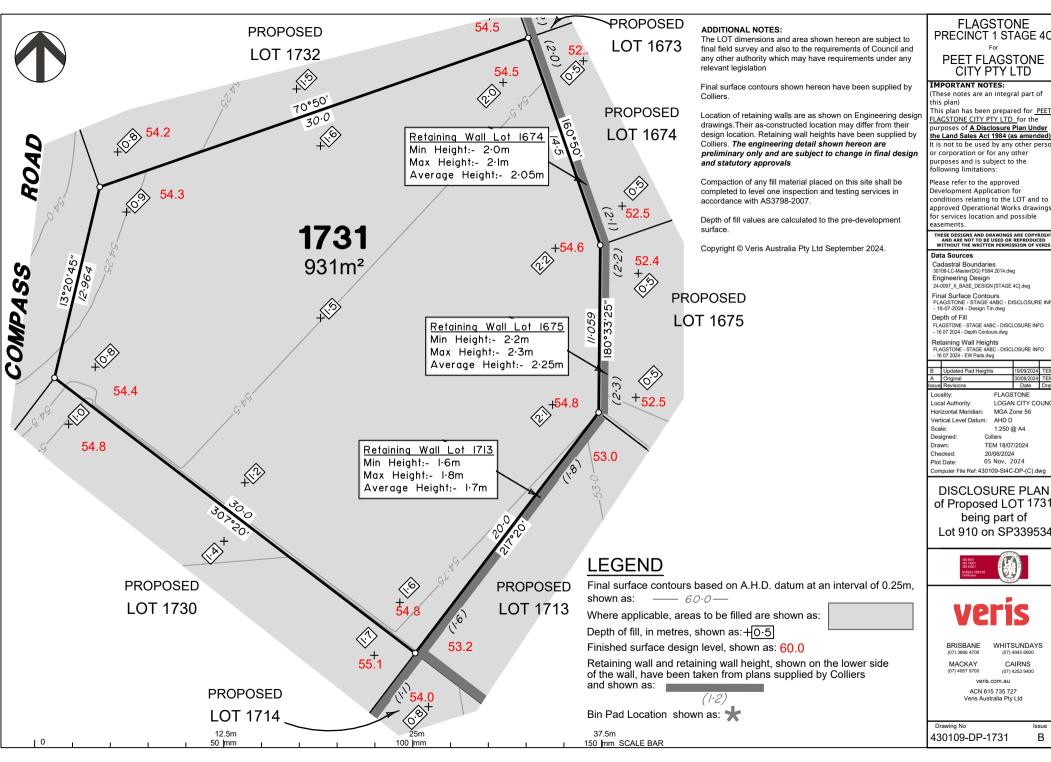

of Proposed LOT 1731 being part of Lot 910 on SP339534

BRISBANE

WHITSUNDAYS

MACKAY

CAIRNS (07) 4252 9400

veris.com.au ACN 615 735 727 Veris Australia Pty Ltd

Drawing No 430109-DP-1731

For

# FLAGSTONE PRECINCT 1 STAGE 4C

# PEET FLAGSTONE CITY PTY LTD

# IMPORTANT NOTES:

(These notes are an integral part of this plan)

This plan has been prepared for PEET LAGSTONE CITY PTY LTD for the purposes of A Disclosure Plan Under the Land Sales Act 1984 (as amended).

t is not to be used by any other person or corporation or for any other purposes and is subject to the following limitations:

Please refer to the approved Development Application for conditions relating to the LOT and to approved Operational Works drawings for services location and possible easements.