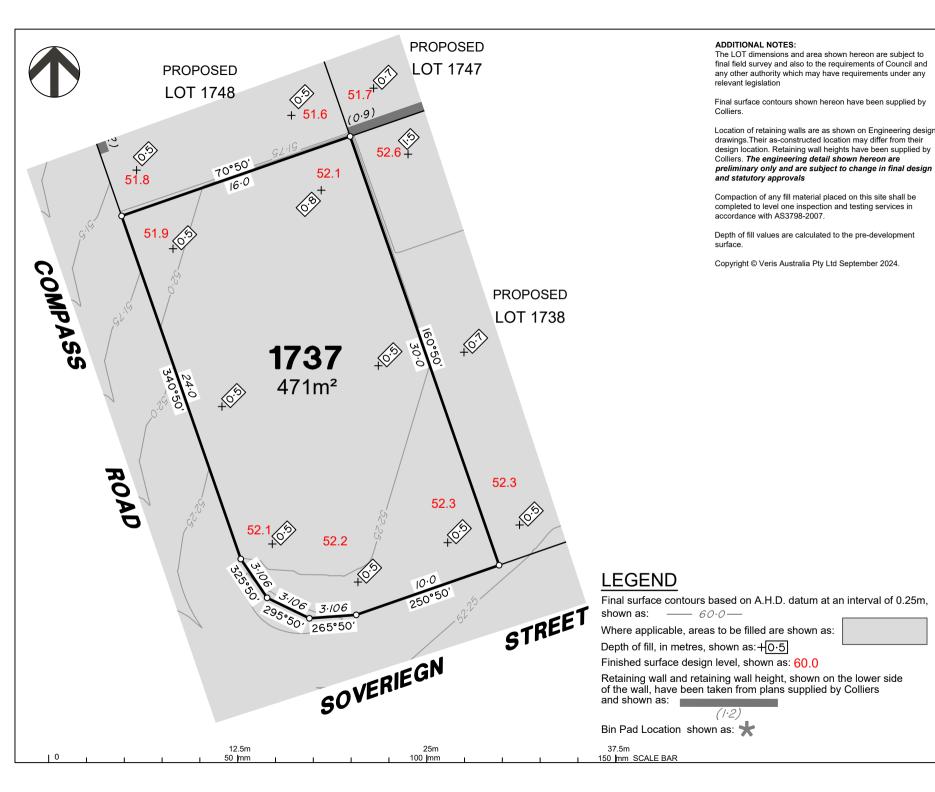

DISCLOSURE PLAN of Proposed LOT 1737 being part of Lot 910 on SP339534

BRISBANE (07) 3666 4700

WHITSUNDAYS

MACKAY

CAIRNS (07) 4252 9400

veris.com.au

ACN 615 735 727 Veris Australia Pty Ltd

Drawing No 430109-DP-1737

# PEET FLAGSTONE CITY PTY LTD

# IMPORTANT NOTES:

(These notes are an integral part of

This plan has been prepared for PEET LAGSTONE CITY PTY LTD for the ourposes of A Disclosure Plan Under the Land Sales Act 1984 (as amended)

t is not to be used by any other person or corporation or for any other purposes and is subject to the following limitations:

Please refer to the approved Development Application for conditions relating to the LOT and to approved Operational Works drawings for services location and possible

THESE DESIGNS AND DRAWINGS ARE COPYRIGHT AND ARE NOT TO BE USED OR REPRODUCED WITHOUT THE WRITTEN PERMISSION OF VERIS

Cadastral Boundaries 30109-LC-Master(DG) FS94 2014.dwg Engineering Design

Final Surface Contours FLAGSTONE - STAGE 4ABC - DISCLOSURE INFO

Depth of Fill FLAGSTONE - STAGE 4ABC - DISCLOSURE INFO

- 16 07 2024 - Depth Contours.dwg Retaining Wall Heights

FLAGSTONE - STAGE 4ABC - DISCLOSURE INFO - 16 07 2024 - EW Pads.dwg

| В     | Updated Pad Heights | 19/09/2024 | TEM   |
|-------|---------------------|------------|-------|
| Α     | Original            | 30/08/2024 | TEM   |
| Issue | Revisions           | Date       | Drawn |
| Loca  | ality: FLAGS        | TONE       |       |

LOGAN CITY COUNCI Horizontal Meridian: MGA Zone 56 Vertical Level Datum: AHD D 1:250 @ A4 Colliers TEM 18/07/2024 20/06/2024 05 Nov, 2024

DISCLOSURE PLAN of Proposed LOT 1738 being part of Lot 910 on SP339534