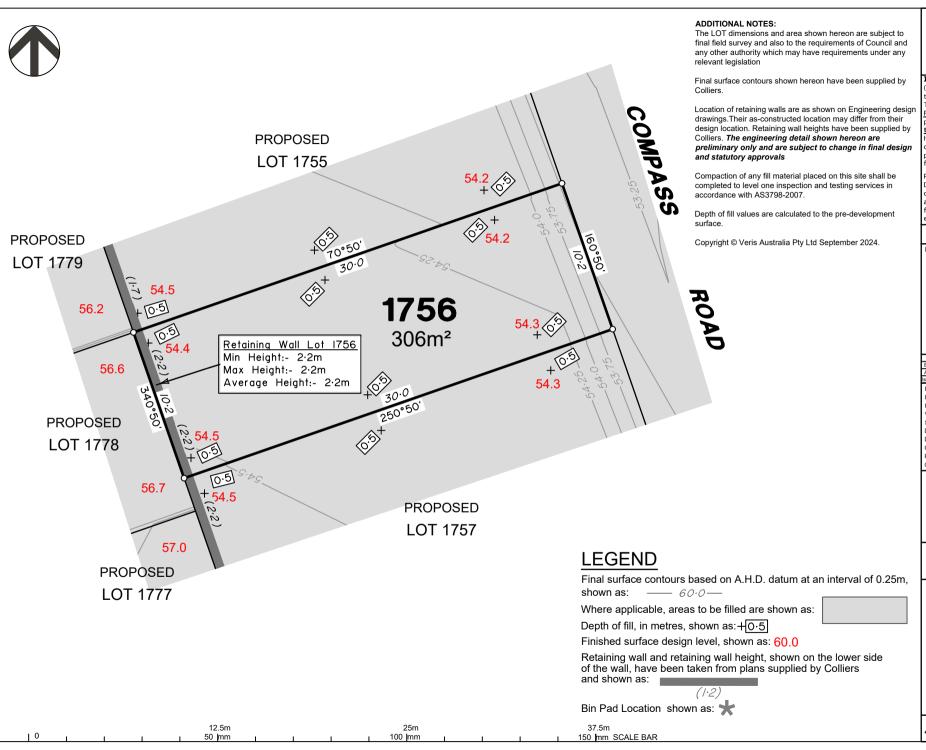

DISCLOSURE PLAN of Proposed LOT 1756 being part of Lot 910 on SP339534

BRISBANE (07) 3666 4700

WHITSUNDAYS (07) 4945 6600

MACKAY (07) 4957 9700

Y CAIRNS 00 (07) 4252 9400 veris.com.au

ACN 615 735 727 Veris Australia Pty Ltd

Drawing No 430109-DP-1756 Issue B