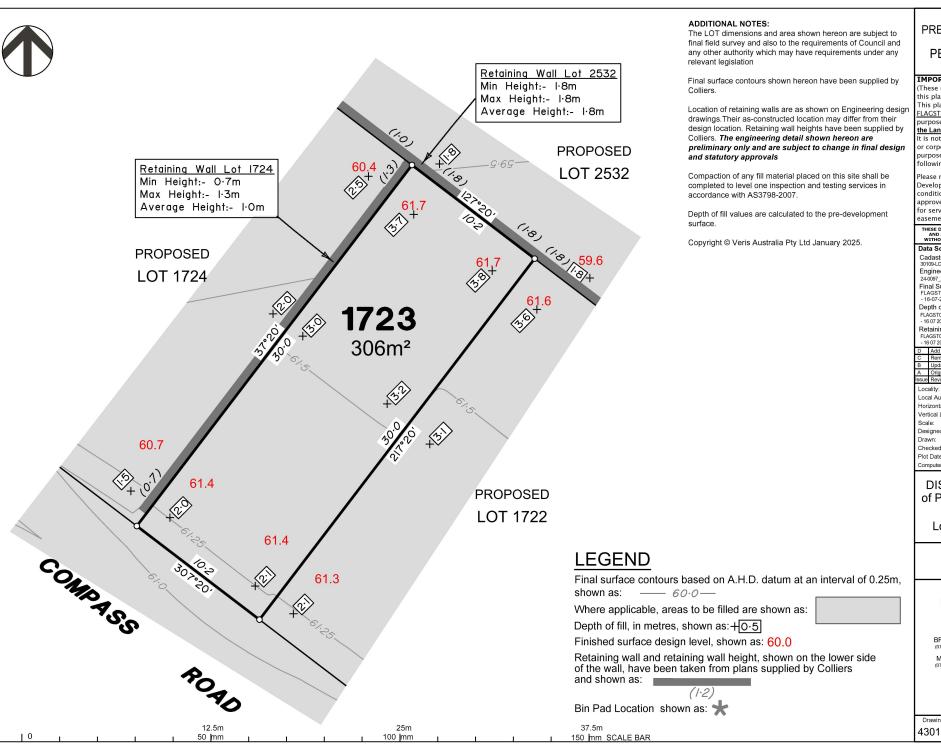

# **DISCLOSURE PLAN** of Proposed LOT 1723 being part of Lot 2 on SP339534

BRISBANE

WHITSUNDAYS

(07) 4957 9700

CAIRNS (07) 4252 9400 veris.com.au

ACN 615 735 727 Veris Australia Ptv Ltd

Drawing No

D

430109-DP-1723

#### ADDITIONAL NOTES:

The LOT dimensions and area shown hereon are subject to final field survey and also to the requirements of Council and any other authority which may have requirements under any relevant legislation

Final surface contours shown hereon have been supplied by Colliers.

Location of retaining walls are as shown on Engineering design drawings. Their as-constructed location may differ from their design location. Retaining wall heights have been supplied by Colliers. The engineering detail shown hereon are preliminary only and are subject to change in final design and statutory approvals

Compaction of any fill material placed on this site shall be completed to level one inspection and testing services in accordance with AS3798-2007.

Depth of fill values are calculated to the pre-development

Copyright © Veris Australia Pty Ltd September 2024.