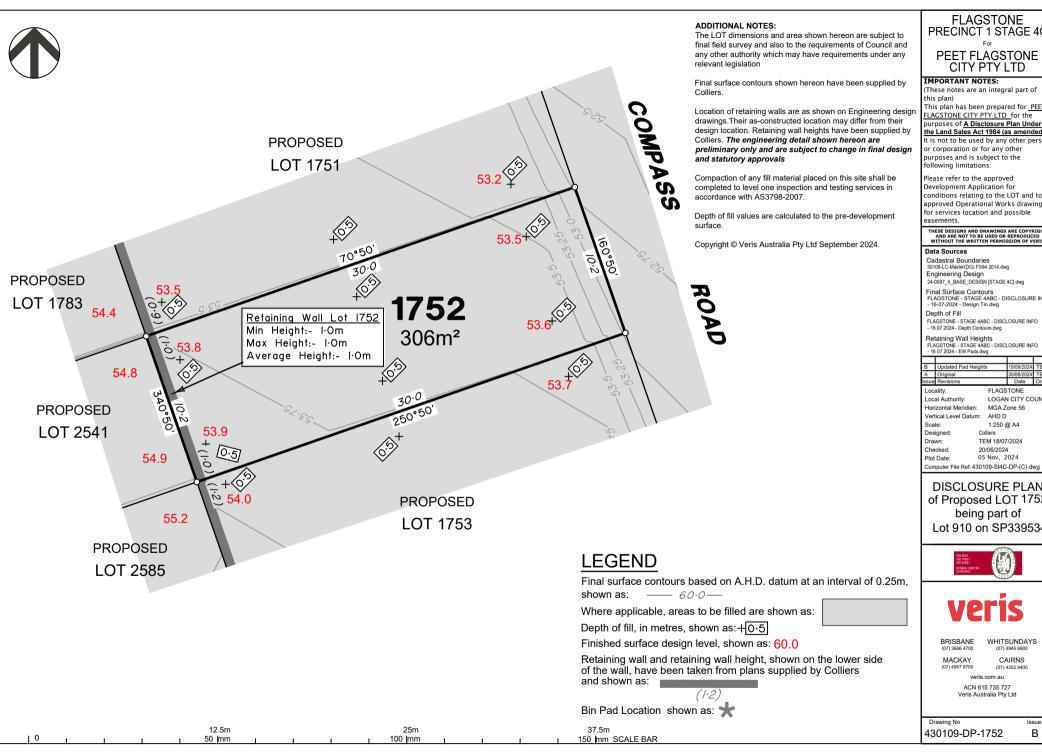

Local Authority: LOGAN CITY COUNCI Horizontal Meridian: MGA Zone 56 Vertical Level Datum: AHD D 1:250 @ A4 Scale: Designed: Colliers TEM 18/07/2024 Drawn: Checked 20/06/2024 05 Nov, 2024 Plot Date:

DISCLOSURE PLAN of Proposed LOT 1752 being part of Lot 910 on SP339534

(07) 3666 4700

BRISBANE WHITSUNDAYS CAIRNS

MACKAY

(07) 4252 9400 veris.com.au

ACN 615 735 727 Veris Australia Pty Ltd

Drawing No 430109-DP-1752

For