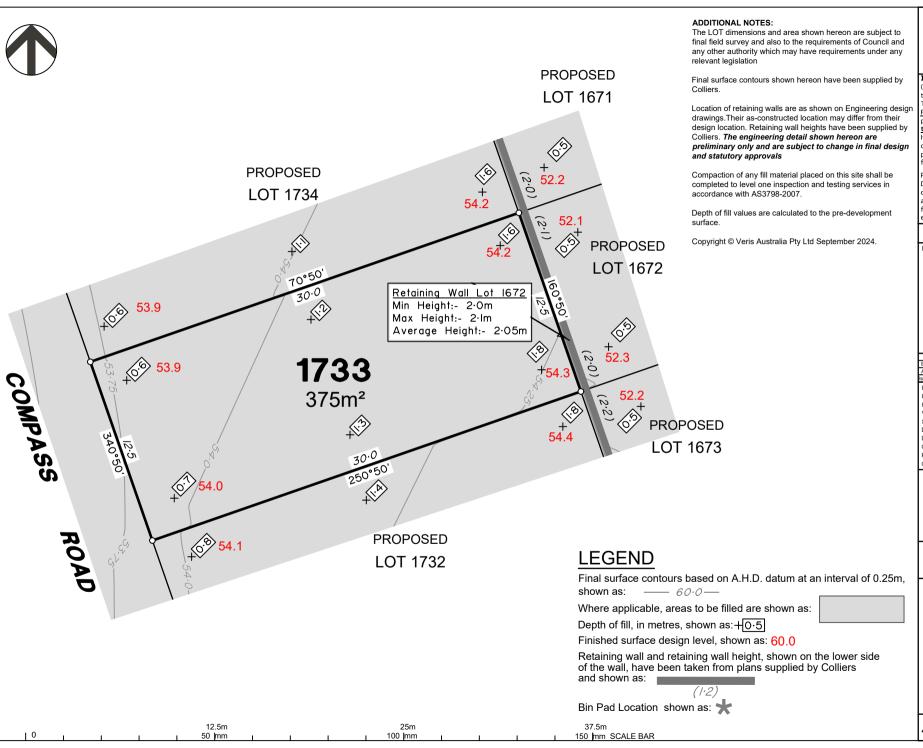

# DISCLOSURE PLAN of Proposed LOT 1733 being part of Lot 910 on SP339534

BRISBANE (07) 3666 4700

WHITSUNDAYS (07) 4945 6600 CAIRNS

MACKAY (07) 4957 9700

00 (07) 4252 9400 veris.com.au

Issue

В

ACN 615 735 727 Veris Australia Pty Ltd

Drawing No

430109-DP-1733

For

# PEET FLAGSTONE CITY PTY LTD

# **LEGEND**

Final surface contours based on A.H.D. datum at an interval of 0.25m, shown as: —— 60.0—

Where applicable, areas to be filled are shown as:

Depth of fill, in metres, shown as: +0.5

Finished surface design level, shown as: 60.0

Retaining wall and retaining wall height, shown on the lower side of the wall, have been taken from plans supplied by Colliers

and shown as:

Bin Pad Location shown as: 🖈

12.5m 25m 37.5m 100 mm 150 mm SCALE BAR 50 mm

#### ADDITIONAL NOTES:

The LOT dimensions and area shown hereon are subject to final field survey and also to the requirements of Council and any other authority which may have requirements under any relevant legislation

Final surface contours shown hereon have been supplied by Colliers.

Location of retaining walls are as shown on Engineering design drawings. Their as-constructed location may differ from their design location. Retaining wall heights have been supplied by Colliers. The engineering detail shown hereon are preliminary only and are subject to change in final design and statutory approvals

Compaction of any fill material placed on this site shall be completed to level one inspection and testing services in accordance with AS3798-2007.

Depth of fill values are calculated to the pre-development