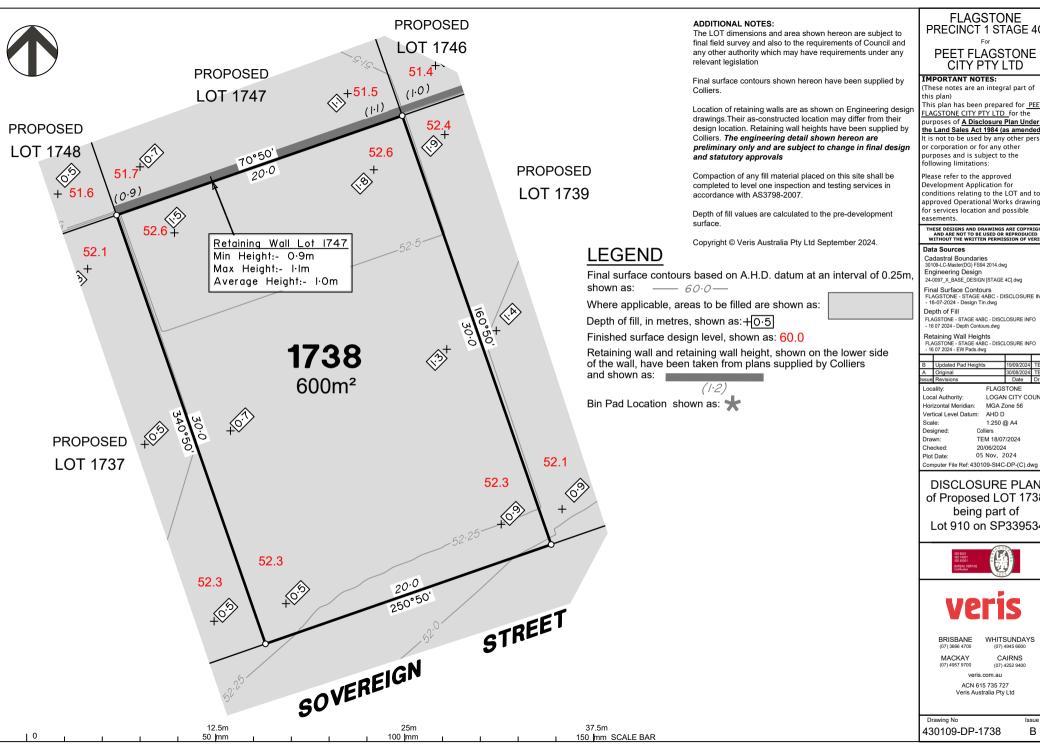

LOGAN CITY COUNCI Horizontal Meridian: MGA Zone 56 Vertical Level Datum: AHD D 1:250 @ A4 Colliers TEM 18/07/2024 20/06/2024 05 Nov, 2024

DISCLOSURE PLAN of Proposed LOT 1738 being part of Lot 910 on SP339534

BRISBANE

WHITSUNDAYS

MACKAY

CAIRNS (07) 4252 9400 veris.com.au

ACN 615 735 727 Veris Australia Pty Ltd

430109-DP-1738

100 mm

50 mm