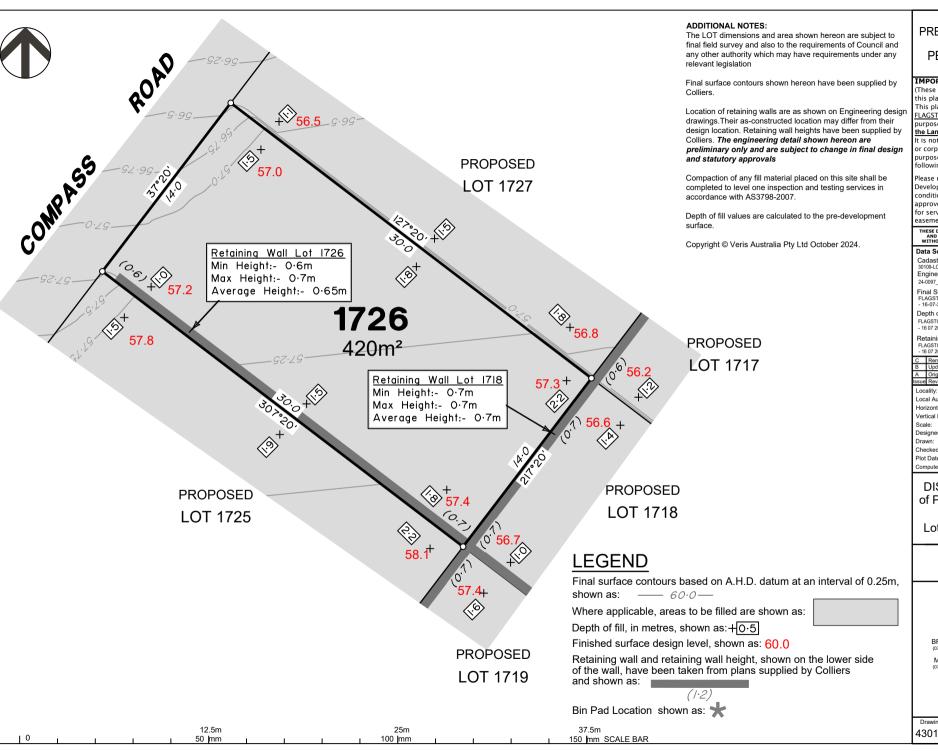

DISCLOSURE PLAN of Proposed LOT 1726 being part of Lot 910 on SP339534

BRISBANE (07) 3666 4700

WHITSUNDAYS

MACKAY

CAIRNS (07) 4252 9400 veris.com.au

ACN 615 735 727 Veris Australia Pty Ltd

Drawing No

C

### Data Sources

Cadastral Boundaries 30109-LC-Master(DG) FS94 2014.dwg Engineering Design

24-0097\_X\_BASE\_DESIGN [STAGE 4C].dwg

Final Surface Contours FLAGSTONE - STAGE 4ABC - DISCLOSURE INFO - 16-07-2024 - Design Tin.dwg

#### Depth of Fill

FLAGSTONE - STAGE 4ABC - DISCLOSURE INFO - 16 07 2024 - Depth Contours.dwg

Retaining Wall Heights FLAGSTONE - STAGE 4ABC - DISCLOSURE INFO - 16 07 2024 - EW Pads.dwg

| Loc   | ality: FLAGS             | STONE      |       |
|-------|--------------------------|------------|-------|
| Issue | Revisions                | Date       | Drawn |
|       | Original                 | 30/08/2024 | TEM   |
| В     | Updated Pad Heights      | 19/09/2024 |       |
| C     | Remove Ret Wall Sthm Bdy |            |       |

LOGAN CITY COUNCIL Local Authority: Horizontal Meridian: MGA Zone 56 Vertical Level Datum: AHD D 1:250 @ A4 Scale Designed: Colliers TEM 18/07/2024 Drawn:

Checked: 20/06/2024 05 Nov, 2024 Plot Date: Computer File Ref: 430109-St4C-DP-(C).dwg