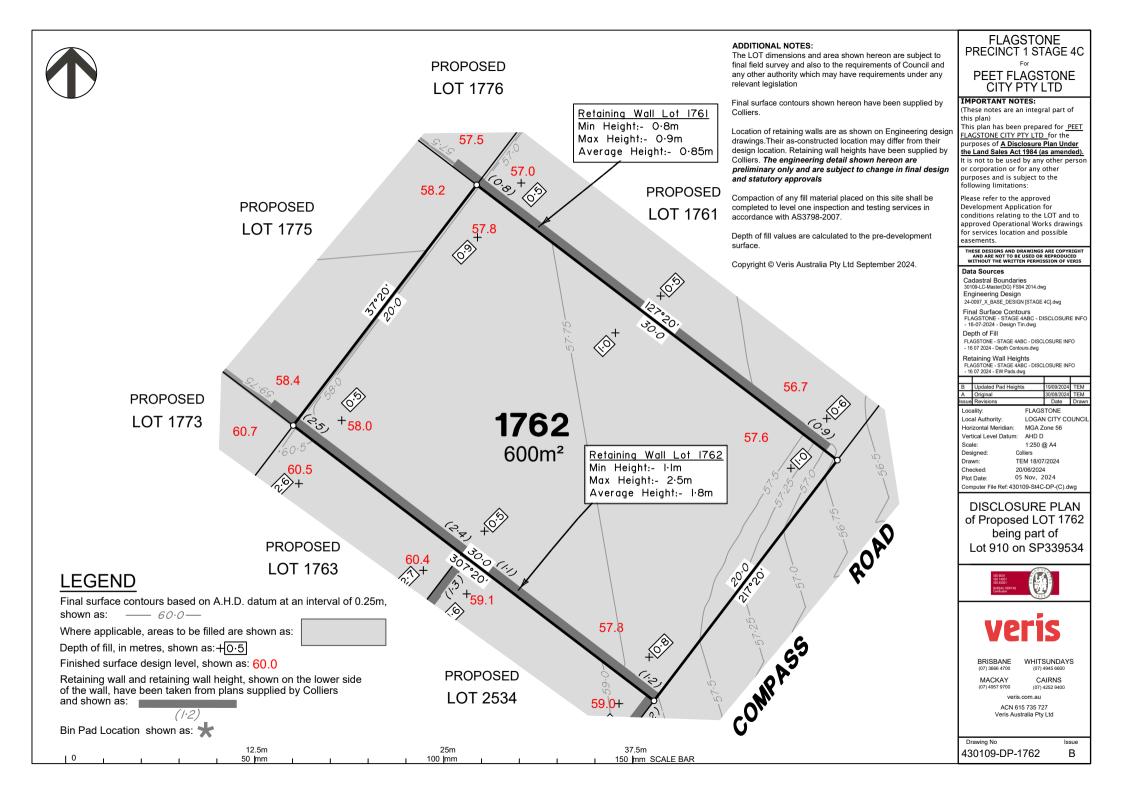

# **LEGEND**

Final surface contours based on A.H.D. datum at an interval of 0.25m, shown as: —— 60.0—

Where applicable, areas to be filled are shown as:

Depth of fill, in metres, shown as: +0.5

Finished surface design level, shown as: 60.0

Retaining wall and retaining wall height, shown on the lower side of the wall, have been taken from plans supplied by Colliers

and shown as:

Bin Pad Location shown as: 🖈

12.5m 25m 37.5m 100 mm 150 mm SCALE BAR 50 mm

#### ADDITIONAL NOTES:

The LOT dimensions and area shown hereon are subject to final field survey and also to the requirements of Council and any other authority which may have requirements under any relevant legislation

Final surface contours shown hereon have been supplied by

Location of retaining walls are as shown on Engineering design drawings. Their as-constructed location may differ from their design location. Retaining wall heights have been supplied by Colliers. The engineering detail shown hereon are preliminary only and are subject to change in final design and statutory approvals

Compaction of any fill material placed on this site shall be completed to level one inspection and testing services in accordance with AS3798-2007.

Depth of fill values are calculated to the pre-development

Copyright © Veris Australia Pty Ltd November 2024.