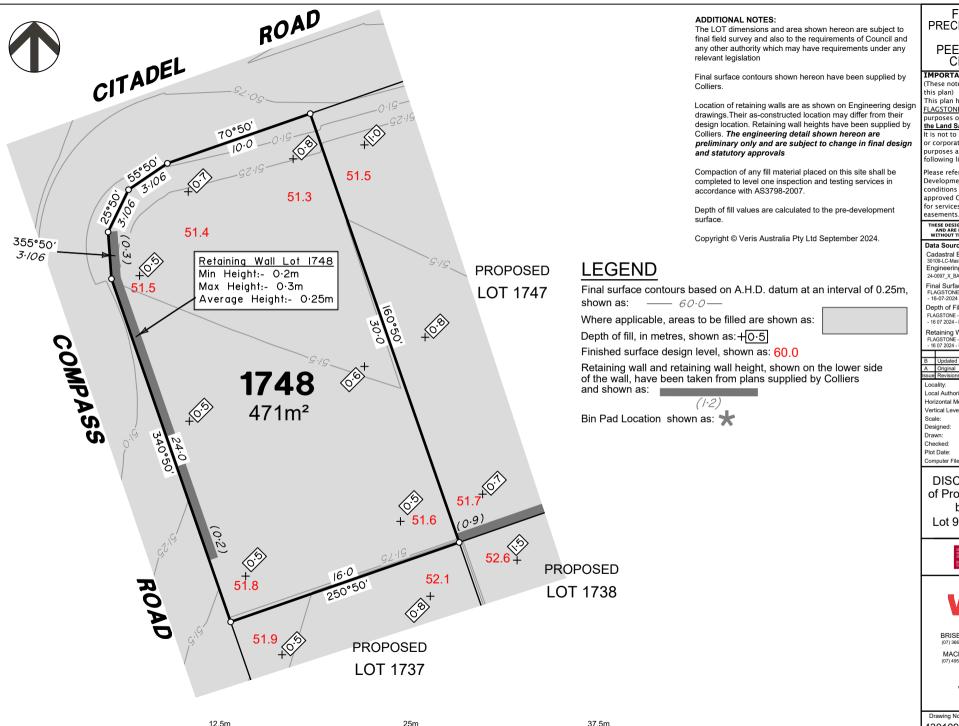

#### ADDITIONAL NOTES:

The LOT dimensions and area shown hereon are subject to final field survey and also to the requirements of Council and any other authority which may have requirements under any relevant legislation

Final surface contours shown hereon have been supplied by Colliers.

Location of retaining walls are as shown on Engineering design drawings. Their as-constructed location may differ from their design location. Retaining wall heights have been supplied by Colliers. The engineering detail shown hereon are preliminary only and are subject to change in final design and statutory approvals

Compaction of any fill material placed on this site shall be completed to level one inspection and testing services in accordance with AS3798-2007.

Depth of fill values are calculated to the pre-development

Copyright © Veris Australia Pty Ltd September 2024.

# **LEGEND**

Final surface contours based on A.H.D. datum at an interval of 0.25m, shown as: —— 60.0—

Where applicable, areas to be filled are shown as:

Depth of fill, in metres, shown as: +0.5

Finished surface design level, shown as: 60.0

Retaining wall and retaining wall height, shown on the lower side of the wall, have been taken from plans supplied by Colliers

and shown as:

Bin Pad Location shown as: 🖈

12.5m 25m 37.5m 100 mm 150 mm SCALE BAR 50 mm