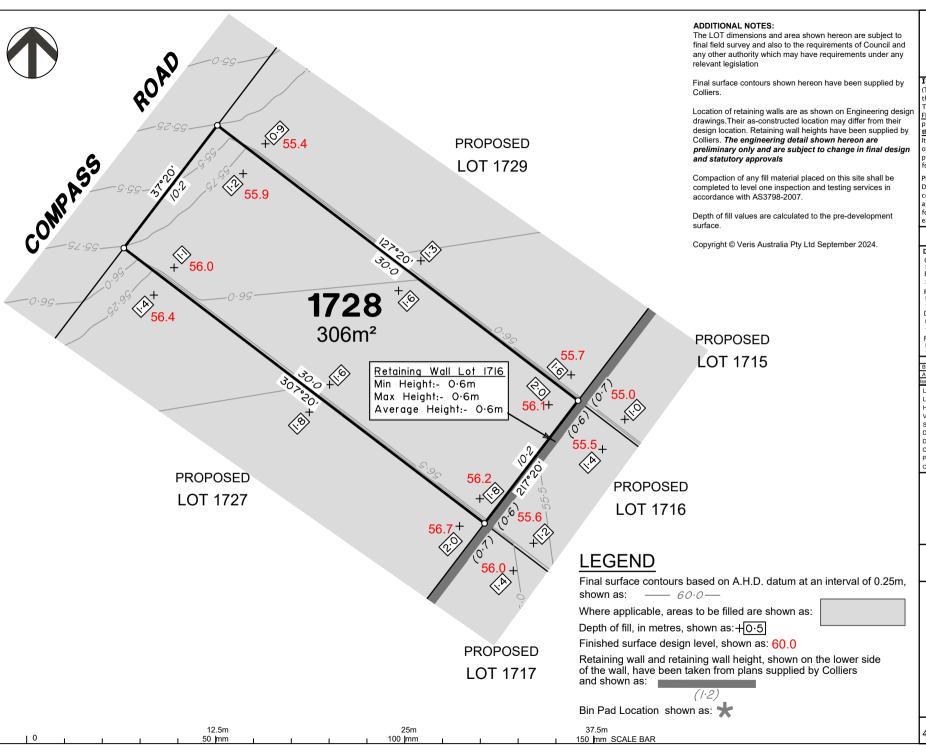

of Proposed LOT 1728 being part of Lot 910 on SP339534

BRISBANE

WHITSUNDAYS

MACKAY

CAIRNS (07) 4252 9400 veris.com.au

ACN 615 735 727 Veris Australia Pty Ltd

Drawing No 430109-DP-1728

В

#### ADDITIONAL NOTES:

The LOT dimensions and area shown hereon are subject to final field survey and also to the requirements of Council and any other authority which may have requirements under any relevant legislation

Final surface contours shown hereon have been supplied by

Location of retaining walls are as shown on Engineering design drawings. Their as-constructed location may differ from their design location. Retaining wall heights have been supplied by Colliers. The engineering detail shown hereon are preliminary only and are subject to change in final design and statutory approvals

Compaction of any fill material placed on this site shall be completed to level one inspection and testing services in accordance with AS3798-2007.

Depth of fill values are calculated to the pre-development

Copyright © Veris Australia Pty Ltd November 2024.

# **LEGEND**

Final surface contours based on A.H.D. datum at an interval of 0.25m, shown as: —— 60.0—

Where applicable, areas to be filled are shown as:

Depth of fill, in metres, shown as: +0.5

Finished surface design level, shown as: 60.0

Retaining wall and retaining wall height, shown on the lower side of the wall, have been taken from plans supplied by Colliers

and shown as:

Bin Pad Location shown as: 🖈

12.5m 25m 37.5m 100 mm 150 mm SCALE BAR 50 mm