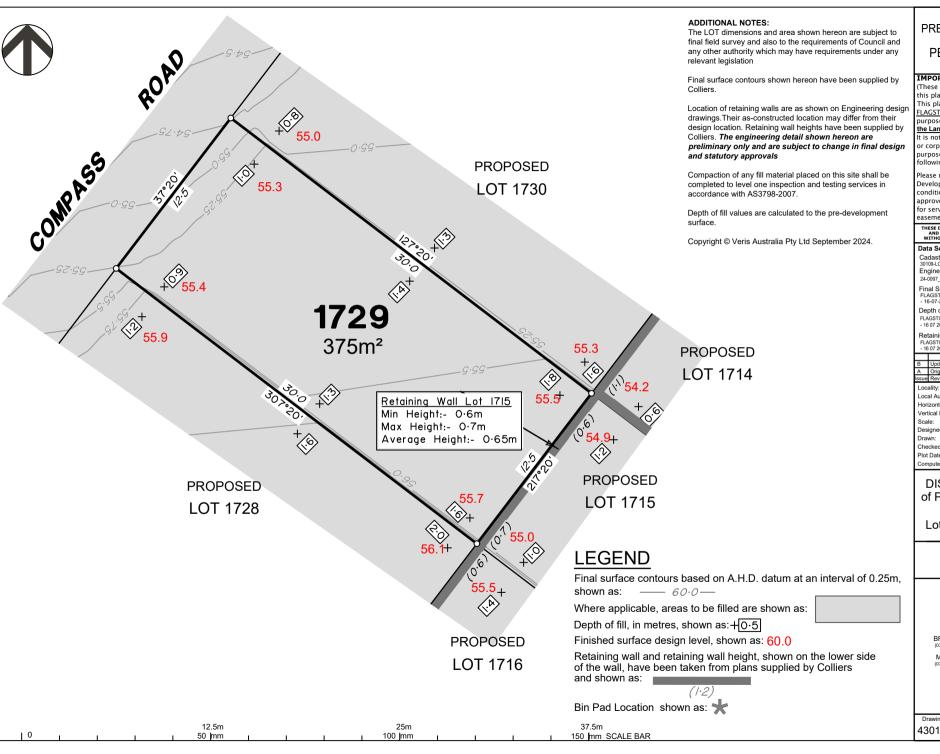

# DISCLOSURE PLAN of Proposed LOT 1729 being part of Lot 910 on SP339534

BRISBANE (07) 3666 4700

WHITSUNDAYS

MACKAY

CAIRNS (07) 4252 9400 veris.com.au ACN 615 735 727

Veris Australia Pty Ltd

Drawing No 430109-DP-1729

#### ADDITIONAL NOTES:

The LOT dimensions and area shown hereon are subject to final field survey and also to the requirements of Council and any other authority which may have requirements under any relevant legislation

Final surface contours shown hereon have been supplied by Colliers.

Location of retaining walls are as shown on Engineering design drawings. Their as-constructed location may differ from their design location. Retaining wall heights have been supplied by Colliers. The engineering detail shown hereon are preliminary only and are subject to change in final design and statutory approvals

Compaction of any fill material placed on this site shall be completed to level one inspection and testing services in accordance with AS3798-2007.

Depth of fill values are calculated to the pre-development

Copyright © Veris Australia Pty Ltd September 2024.

# **LEGEND**

Final surface contours based on A.H.D. datum at an interval of 0.25m, shown as: —— 60.0—

Where applicable, areas to be filled are shown as:

Depth of fill, in metres, shown as: +0.5

Finished surface design level, shown as: 60.0

Retaining wall and retaining wall height, shown on the lower side of the wall, have been taken from plans supplied by Colliers

and shown as:

Bin Pad Location shown as: 🖈

12.5m 25m 37.5m 100 mm 150 mm SCALE BAR 50 mm