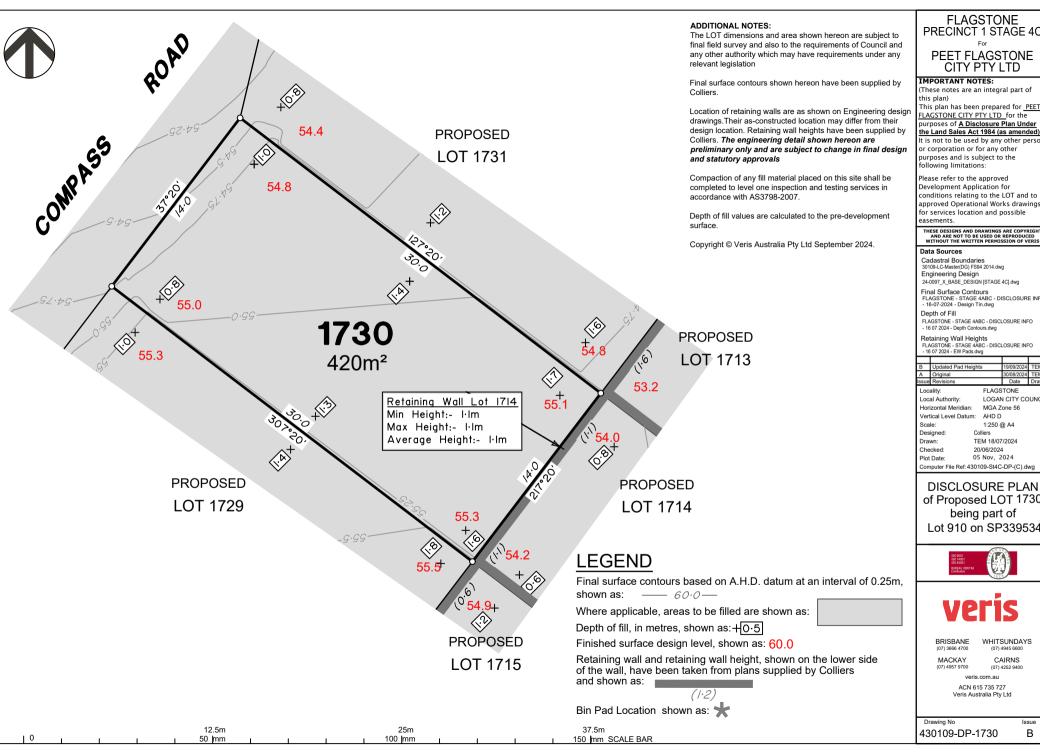

of Proposed LOT 1730 being part of Lot 910 on SP339534

BRISBANE

WHITSUNDAYS

MACKAY

CAIRNS (07) 4252 9400

veris.com.au ACN 615 735 727 Veris Australia Pty Ltd

Drawing No

430109-DP-1730 В

# FLAGSTONE PRECINCT 1 STAGE 4C

# PEET FLAGSTONE CITY PTY LTD

# IMPORTANT NOTES:

(These notes are an integral part of this plan)

This plan has been prepared for PEET LAGSTONE CITY PTY LTD for the purposes of A Disclosure Plan Under the Land Sales Act 1984 (as amended).

t is not to be used by any other person or corporation or for any other purposes and is subject to the following limitations:

Please refer to the approved Development Application for conditions relating to the LOT and to approved Operational Works drawings for services location and possible easements.