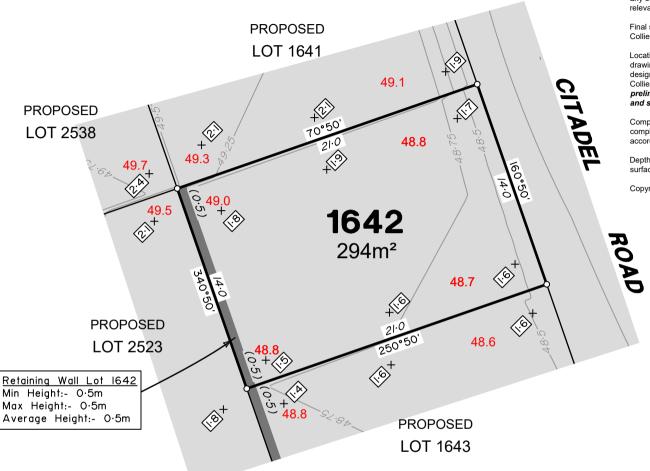

#### ADDITIONAL NOTES:

The LOT dimensions and area shown hereon are subject to final field survey and also to the requirements of Council and any other authority which may have requirements under any relevant legislation

Final surface contours shown hereon have been supplied by Colliers.

Location of retaining walls are as shown on Engineering design drawings. Their as-constructed location may differ from their design location. Retaining wall heights have been supplied by Colliers. The engineering detail shown hereon are preliminary only and are subject to change in final design and statutory approvals

Compaction of any fill material placed on this site shall be completed to level one inspection and testing services in accordance with AS3798-2007.

Depth of fill values are calculated to the pre-development

Copyright © Veris Australia Pty Ltd September 2024.