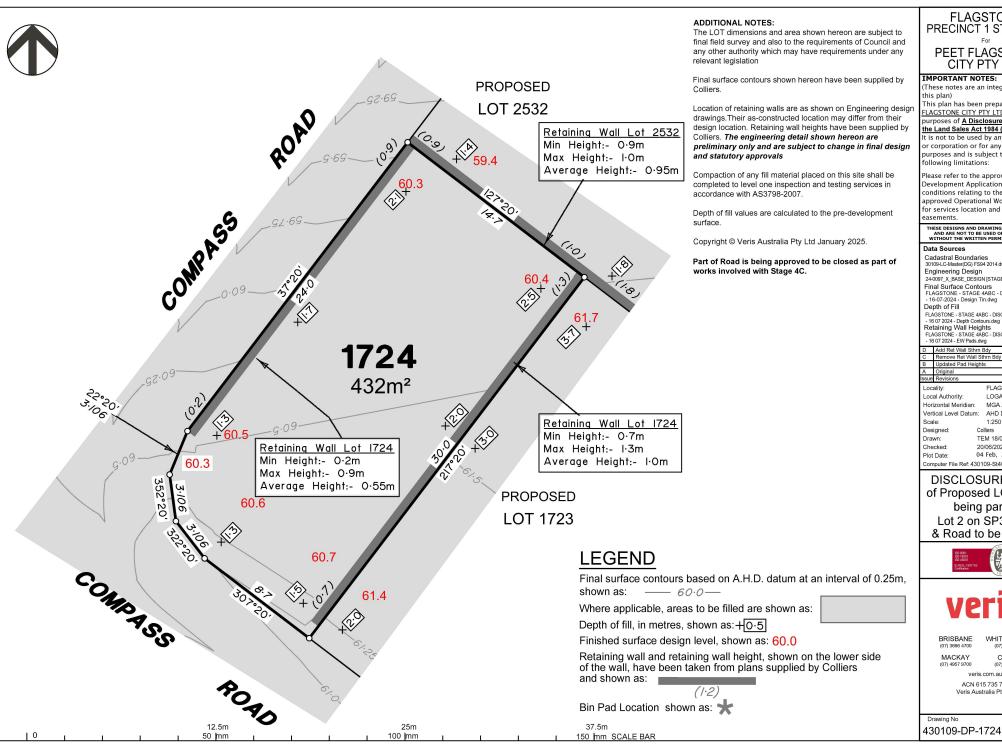

# **DISCLOSURE PLAN** of Proposed LOT 1723 being part of Lot 2 on SP339534

BRISBANE

WHITSUNDAYS

(07) 4957 9700

CAIRNS (07) 4252 9400 veris.com.au

ACN 615 735 727 Veris Australia Ptv Ltd

Drawing No

D

# Data Sources

Cadastral Boundaries 30109-LC-Master(DG) FS94 2014.dwg Engineering Design

24-0097\_X\_BASE\_DESIGN [STAGE 4C].dwg Final Surface Contours
FLAGSTONE - STAGE 4ABC - DISCLOSURE INFO

- 16-07-2024 - Design Tin.dwg Depth of Fill FLAGSTONE - STAGE 4ABC - DISCLOSURE INFO

- 16 07 2024 - Depth Contours.dwg Retaining Wall Heights

FLAGSTONE - STAGE 4ABC - DISCLOSURE INFO - 16 07 2024 - EW Pads.dwg

| D     | Add Ret Wall Sthrn Bdy    | 28/01/2025 | TEM   |
|-------|---------------------------|------------|-------|
| С     | Remove Ret Wall Sthrn Bdy | 31/10/2024 | TEM   |
| В     | Updated Pad Heights       | 19/09/2024 | TEM   |
| Α     | Original                  | 30/08/2024 | TEM   |
| Issue | Revisions                 | Date       | Drawn |

FLAGSTONE

LOGAN CITY COUNCIL Local Authority: Horizontal Meridian: MGA Zone 56 Vertical Level Datum: AHD D 1:250 @ A4 Scale: Designed: Colliers TEM 18/07/2024 Drawn: 20/06/2024 Checked 04 Feb, 2025 Plot Date: Computer File Ref: 430109-St4C-DP-(D).dwg

**DISCLOSURE PLAN** of Proposed LOT 1724 being part of Lot 2 on SP339534 & Road to be Closed

BRISBANE

WHITSUNDAYS

(07) 4957 9700

CAIRNS (07) 4252 9400 veris.com.au

ACN 615 735 727 Veris Australia Ptv Ltd

Drawing No