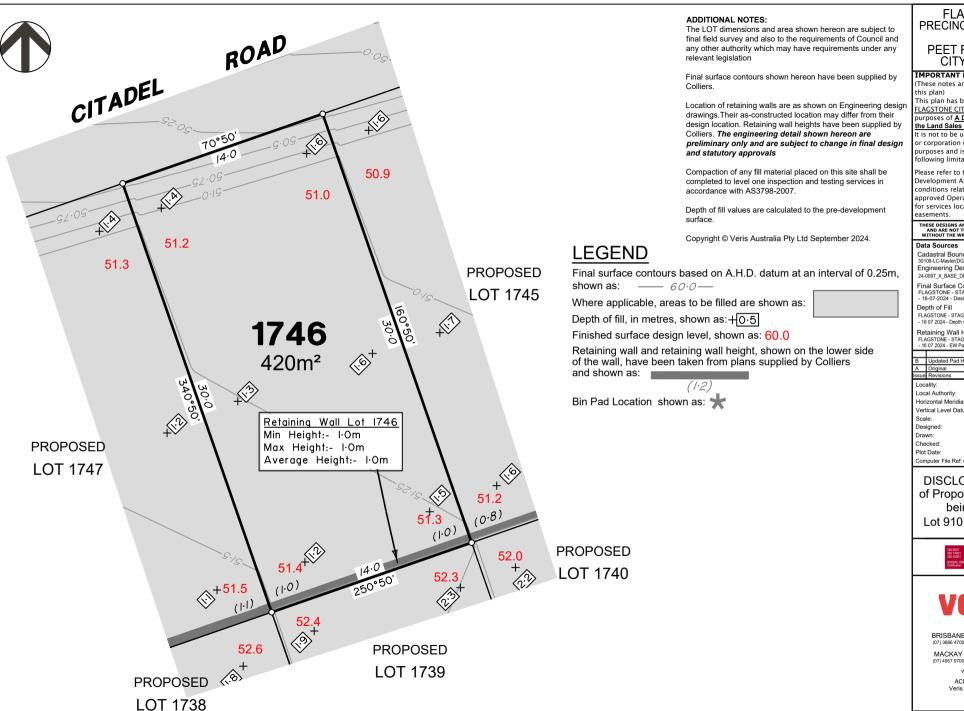

#### ADDITIONAL NOTES:

The LOT dimensions and area shown hereon are subject to final field survey and also to the requirements of Council and any other authority which may have requirements under any relevant legislation

Final surface contours shown hereon have been supplied by Colliers.

Location of retaining walls are as shown on Engineering design drawings. Their as-constructed location may differ from their design location. Retaining wall heights have been supplied by Colliers. The engineering detail shown hereon are preliminary only and are subject to change in final design and statutory approvals

Compaction of any fill material placed on this site shall be completed to level one inspection and testing services in accordance with AS3798-2007.

Depth of fill values are calculated to the pre-development

Copyright © Veris Australia Pty Ltd September 2024.

# **LEGEND**

Final surface contours based on A.H.D. datum at an interval of 0.25m, shown as: —— 60.0—

Where applicable, areas to be filled are shown as:

Depth of fill, in metres, shown as: +0.5

Finished surface design level, shown as: 60.0

Retaining wall and retaining wall height, shown on the lower side of the wall, have been taken from plans supplied by Colliers

and shown as:

Bin Pad Location shown as: 🖈

12.5m 25m 37.5m 100 mm 150 mm SCALE BAR 50 mm