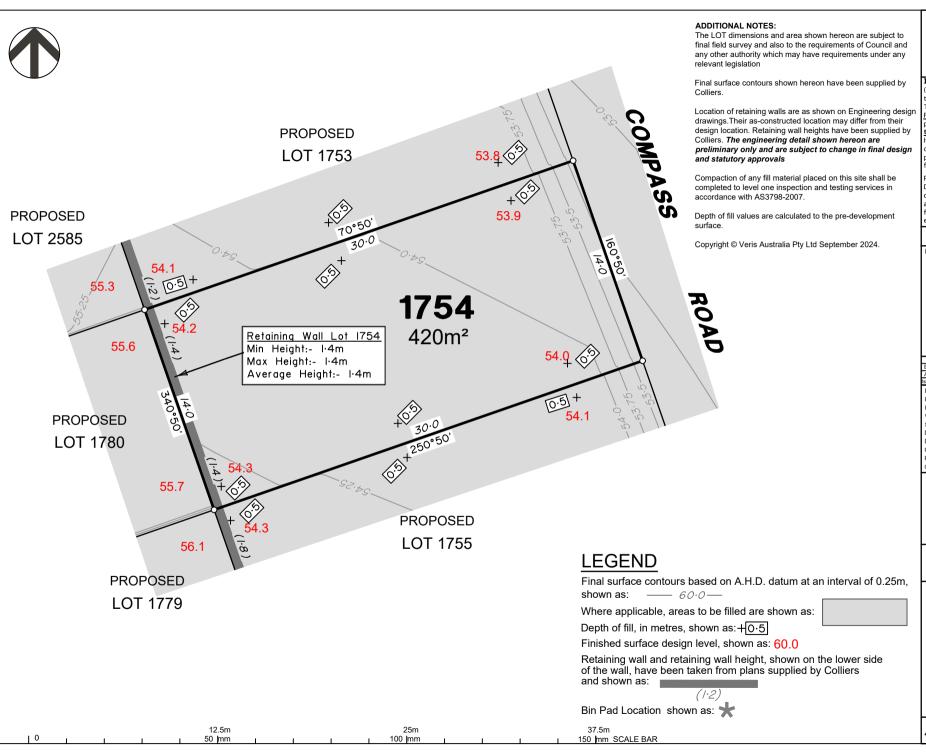

# DISCLOSURE PLAN of Proposed LOT 1754 being part of Lot 910 on SP339534

MACKAY

BRISBANE WHITSUNDAYS CAIRNS

(07) 4252 9400 veris.com.au

ACN 615 735 727

Veris Australia Pty Ltd

Drawing No 430109-DP-1754

For

# PEET FLAGSTONE CITY PTY LTD