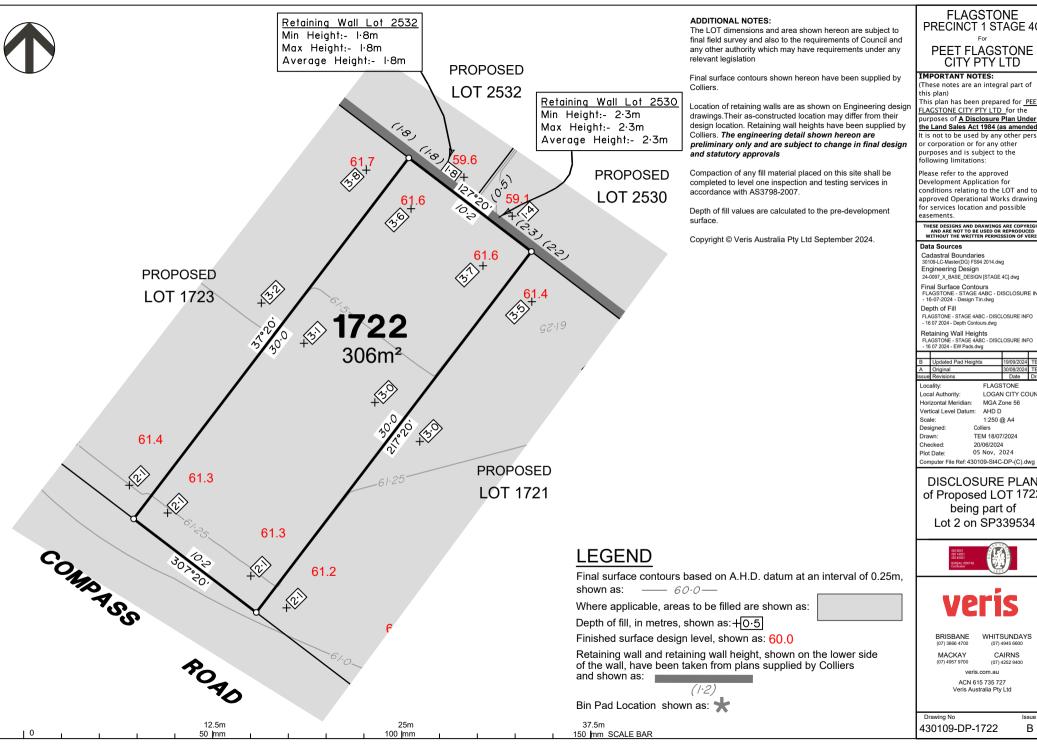

LOGAN CITY COUNCIL Horizontal Meridian: MGA Zone 56 Vertical Level Datum: AHD D 1:250 @ A4 Scale Designed: Colliers TEM 18/07/2024 Drawn: Checked: 20/06/2024 05 Nov, 2024 Plot Date:

DISCLOSURE PLAN of Proposed LOT 1722 being part of Lot 2 on SP339534

BRISBANE (07) 3666 4700

WHITSUNDAYS

MACKAY

CAIRNS (07) 4252 9400

veris.com.au ACN 615 735 727

Veris Australia Pty Ltd

Drawing No 430109-DP-1722

#### ADDITIONAL NOTES:

The LOT dimensions and area shown hereon are subject to final field survey and also to the requirements of Council and any other authority which may have requirements under any relevant legislation

Final surface contours shown hereon have been supplied by Colliers.

Location of retaining walls are as shown on Engineering design drawings. Their as-constructed location may differ from their design location. Retaining wall heights have been supplied by Colliers. The engineering detail shown hereon are preliminary only and are subject to change in final design and statutory approvals

Compaction of any fill material placed on this site shall be completed to level one inspection and testing services in accordance with AS3798-2007.

Depth of fill values are calculated to the pre-development

Copyright © Veris Australia Pty Ltd September 2024.