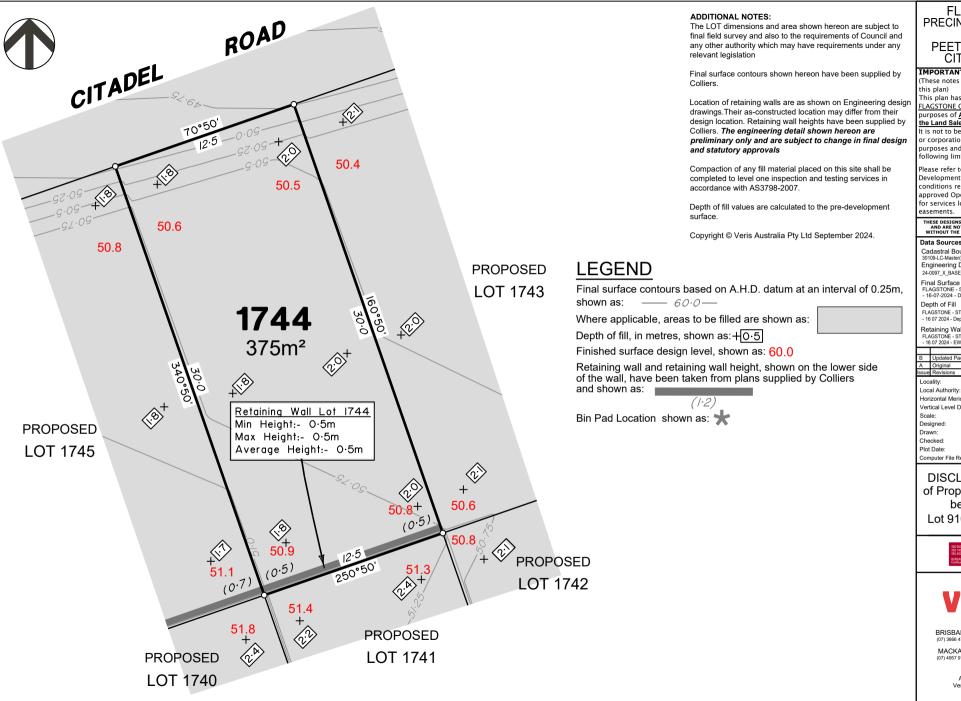

Horizontal Meridian MGA Zone 56 Vertical Level Datum: AHD D 1:250 @ A4 Designed: Colliers TEM 18/07/2024 Drawn: Checked 20/06/2024

05 Nov, 2024 Plot Date: Computer File Ref: 430109-St4C-DP-(C).dwg

DISCLOSURE PLAN of Proposed LOT 1744 being part of Lot 910 on SP339534

BRISBANE WHITSUNDAYS

MACKAY CAIRNS (07) 4252 9400

veris.com.au

ACN 615 735 727 Veris Australia Pty Ltd

Drawing No 430109-DP-1744

В

25m

100 mm