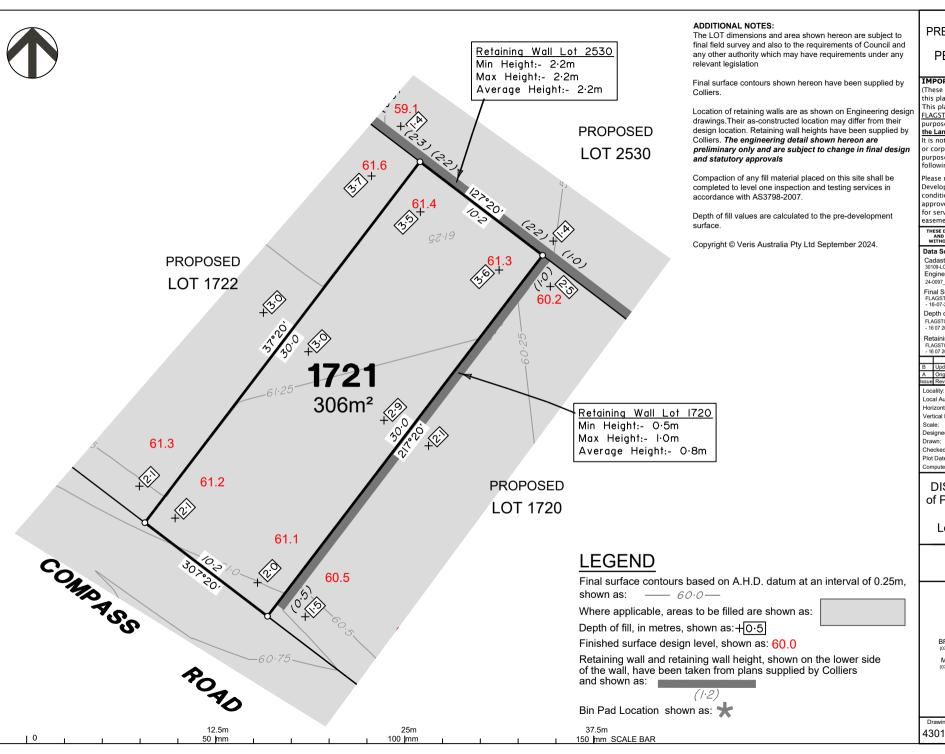

# DISCLOSURE PLAN of Proposed LOT 1721 being part of Lot 2 on SP339534

BRISBANE (07) 3666 4700

WHITSUNDAYS

MACKAY

CAIRNS (07) 4252 9400 veris.com.au

ACN 615 735 727 Veris Australia Pty Ltd

Drawing No 430109-DP-1721

# **LEGEND**

Final surface contours based on A.H.D. datum at an interval of 0.25m, shown as: —— 60.0—

Where applicable, areas to be filled are shown as:

Depth of fill, in metres, shown as: +0.5

Finished surface design level, shown as: 60.0

Retaining wall and retaining wall height, shown on the lower side of the wall, have been taken from plans supplied by Colliers

and shown as:

Bin Pad Location shown as: 🖈

12.5m 25m 37.5m 100 mm 150 mm SCALE BAR 50 mm

#### ADDITIONAL NOTES:

The LOT dimensions and area shown hereon are subject to final field survey and also to the requirements of Council and any other authority which may have requirements under any relevant legislation

Final surface contours shown hereon have been supplied by Colliers.

Location of retaining walls are as shown on Engineering design drawings. Their as-constructed location may differ from their design location. Retaining wall heights have been supplied by Colliers. The engineering detail shown hereon are preliminary only and are subject to change in final design and statutory approvals

Compaction of any fill material placed on this site shall be completed to level one inspection and testing services in accordance with AS3798-2007.

Depth of fill values are calculated to the pre-development

Copyright © Veris Australia Pty Ltd September 2024.