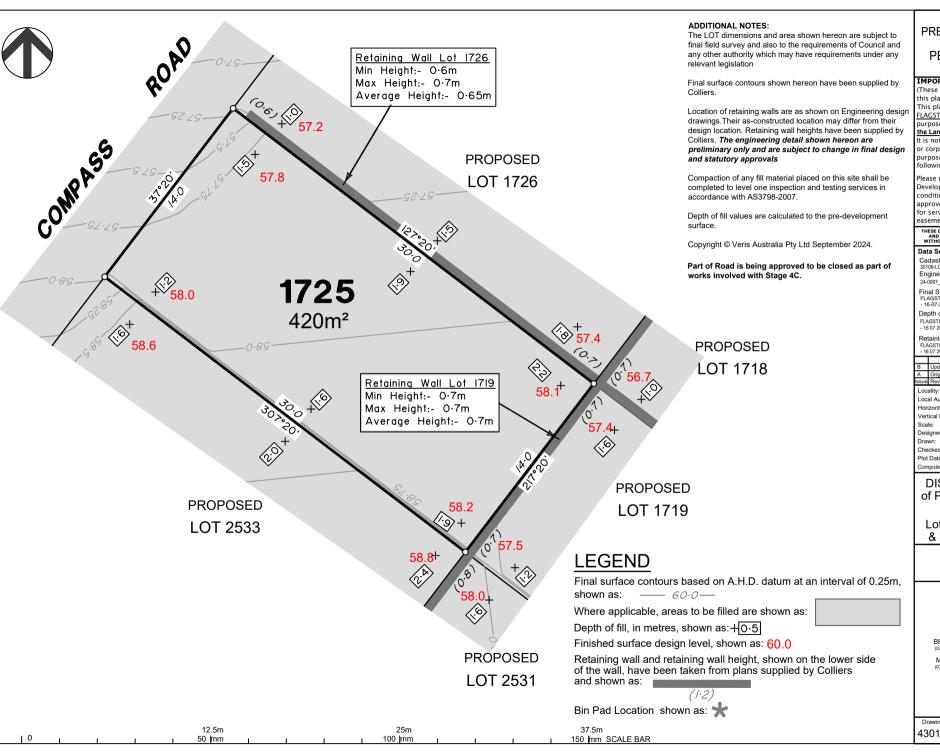

DISCLOSURE PLAN of Proposed LOT 1725 being part of Lot 910 on SP339534 & Road to be Closed

BRISBANE (07) 3666 4700

WHITSUNDAYS

MACKAY

CAIRNS (07) 4252 9400 veris.com.au

ACN 615 735 727 Veris Australia Pty Ltd

### Data Sources

Cadastral Boundaries 30109-LC-Master(DG) FS94 2014.dwg Engineering Design

24-0097\_X\_BASE\_DESIGN [STAGE 4C].dwg

Final Surface Contours FLAGSTONE - STAGE 4ABC - DISCLOSURE INFO - 16-07-2024 - Design Tin.dwg

Depth of Fill

FLAGSTONE - STAGE 4ABC - DISCLOSURE INFO - 16 07 2024 - Deoth Contours.dwg

Retaining Wall Heights FLAGSTONE - STAGE 4ABC - DISCLOSURE INFO - 16 07 2024 - EW Pads.dwg

| С     |                     | 31/10/2024 |       |
|-------|---------------------|------------|-------|
| В     | Updated Pad Heights | 19/09/2024 | TEM   |
| Α     | Original            | 30/08/2024 | TEM   |
| Issue | Revisions           | Date       | Drawn |

FLAGSTONE LOGAN CITY COUNCI Local Authority: Horizontal Meridian: MGA Zone 56 Vertical Level Datum: AHD D 1:250 @ A4 Scale Designed: Colliers TEM 18/07/2024 Drawn:

Checked: 20/06/2024 05 Nov, 2024 Plot Date: Computer File Ref: 430109-St4C-DP-(C).dwg