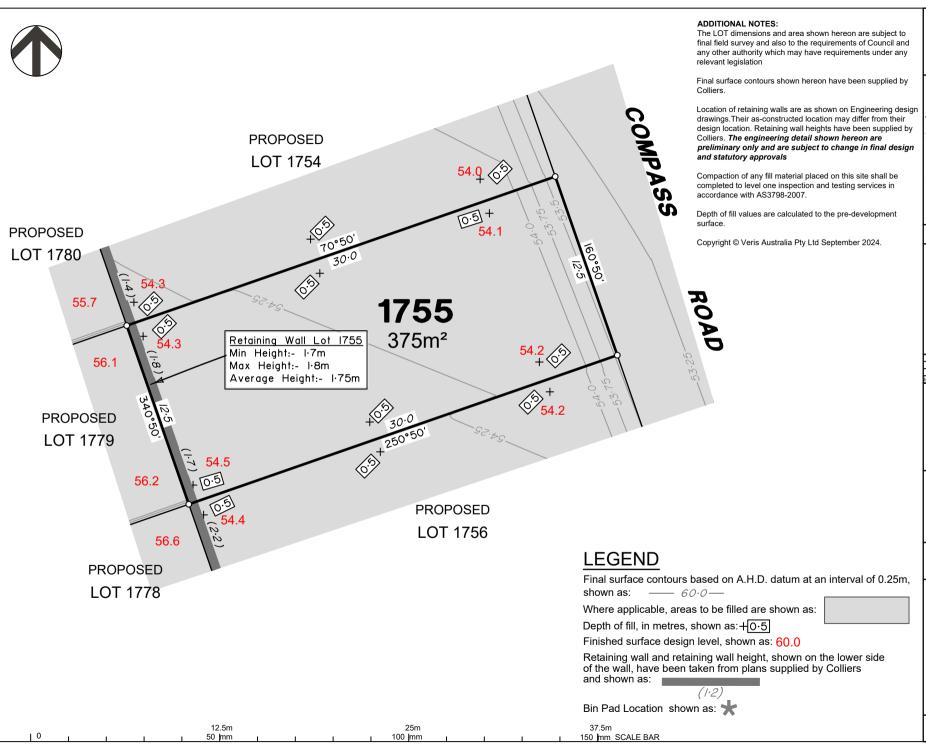

 Computer File Ref: 430109-St4C-DP-(C).dwg

DISCLOSURE PLAN of Proposed LOT 1755 being part of Lot 910 on SP339534

BRISBANE (07) 3666 4700

WHITSUNDAYS (07) 4945 6600

MACKAY (07) 4957 9700

Y CAIRNS 00 (07) 4252 9400 veris.com.au

ACN 615 735 727 Veris Australia Pty Ltd

Drawing No 430109-DP-1755

755 B

For