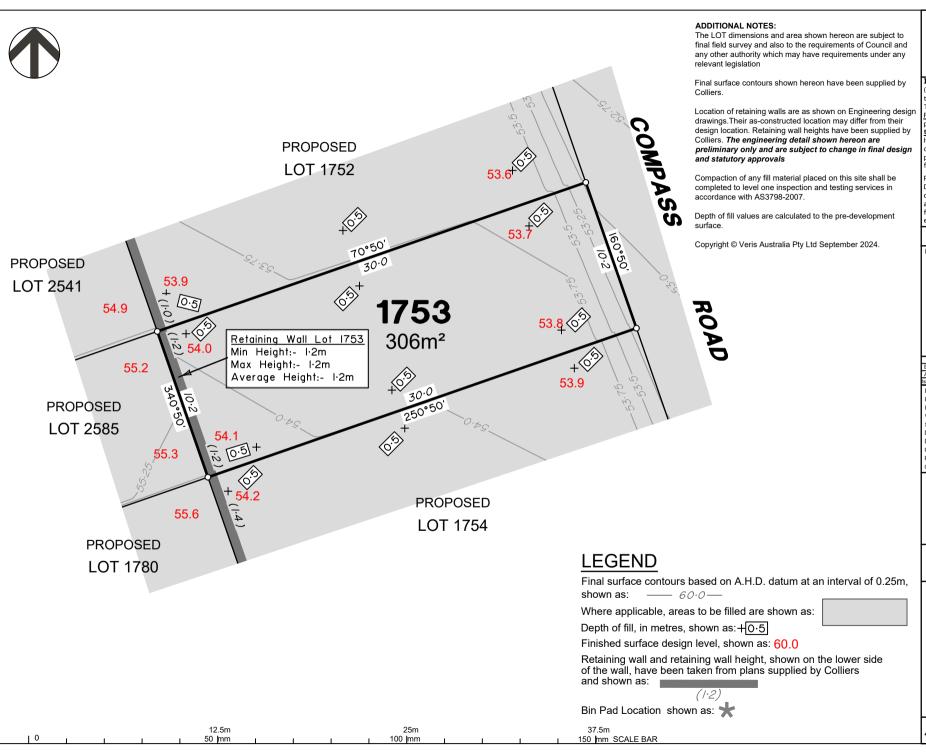

DISCLOSURE PLAN of Proposed LOT 1753 being part of Lot 910 on SP339534

BRISBANE (07) 3666 4700 MACKAY

WHITSUNDAYS (07) 4945 6600 CAIRNS (07) 4252 9400

17) 4957 9700

veris.com.au CN 615 735 727

ACN 615 735 727 Veris Australia Pty Ltd

Drawing No 430109-DP-1753

Issue B