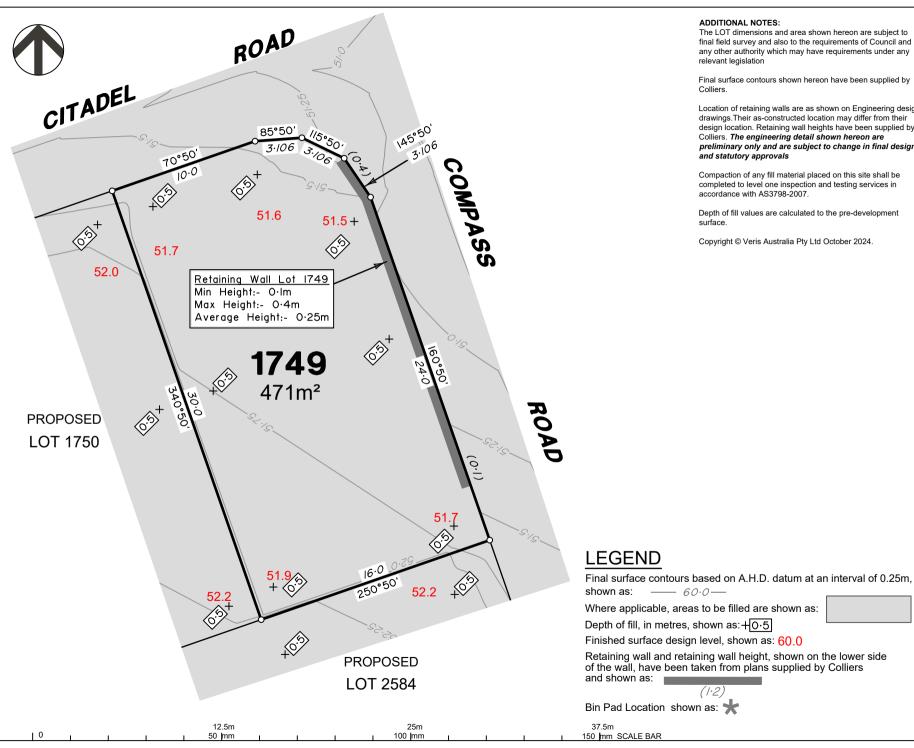

# DISCLOSURE PLAN of Proposed LOT 1749 being part of Lot 910 on SP339534

BRISBANE (07) 3666 4700

WHITSUNDAYS

MACKAY

CAIRNS (07) 4252 9400 veris.com.au

ACN 615 735 727 Veris Australia Pty Ltd

Drawing No 430109-DP-1749

Issue C

#### ADDITIONAL NOTES:

The LOT dimensions and area shown hereon are subject to final field survey and also to the requirements of Council and any other authority which may have requirements under any relevant legislation

Final surface contours shown hereon have been supplied by Colliers.

Location of retaining walls are as shown on Engineering design drawings. Their as-constructed location may differ from their design location. Retaining wall heights have been supplied by Colliers. The engineering detail shown hereon are preliminary only and are subject to change in final design and statutory approvals

Compaction of any fill material placed on this site shall be completed to level one inspection and testing services in accordance with AS3798-2007.

Depth of fill values are calculated to the pre-development surface.

Copyright © Veris Australia Pty Ltd October 2024.