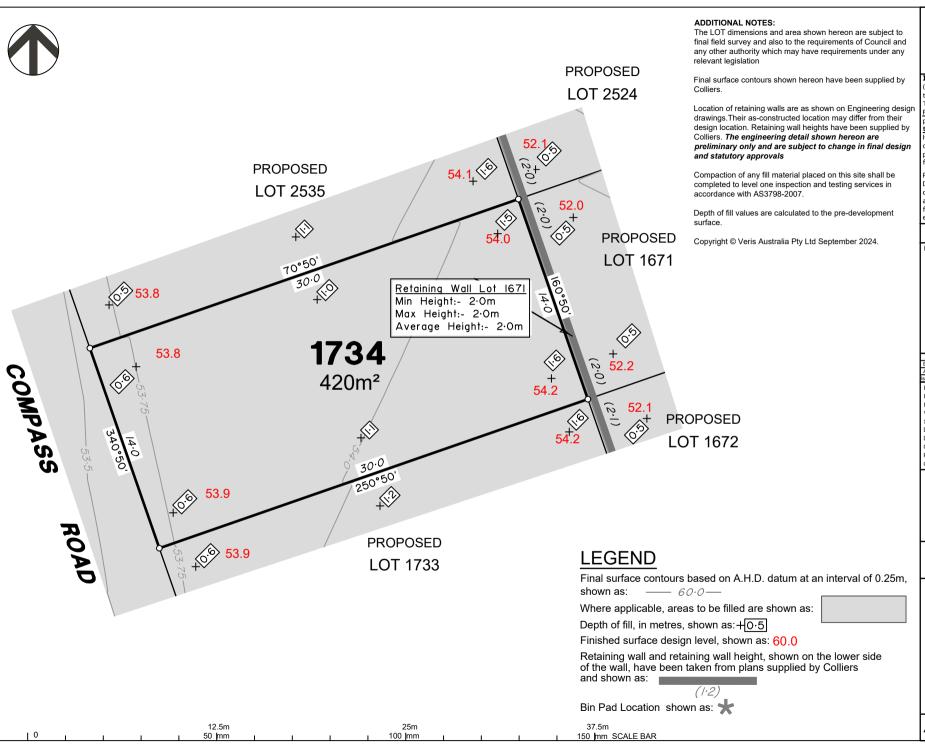

DISCLOSURE PLAN of Proposed LOT 1734 being part of Lot 910 on SP339534

BRISBANE (07) 3666 4700

WHITSUNDAYS (07) 4945 6600

MACKAY (07) 4957 9700

Y CAIRNS 00 (07) 4252 9400 veris.com.au

ACN 615 735 727 Veris Australia Pty Ltd

Drawing No 430109-DP-1734 Issue B

# PEET FLAGSTONE CITY PTY LTD

#### ADDITIONAL NOTES:

The LOT dimensions and area shown hereon are subject to final field survey and also to the requirements of Council and any other authority which may have requirements under any relevant legislation

Final surface contours shown hereon have been supplied by Colliers.

Location of retaining walls are as shown on Engineering design drawings. Their as-constructed location may differ from their design location. Retaining wall heights have been supplied by Colliers. The engineering detail shown hereon are preliminary only and are subject to change in final design and statutory approvals

Compaction of any fill material placed on this site shall be completed to level one inspection and testing services in accordance with AS3798-2007.

Depth of fill values are calculated to the pre-development

Copyright © Veris Australia Pty Ltd September 2024.