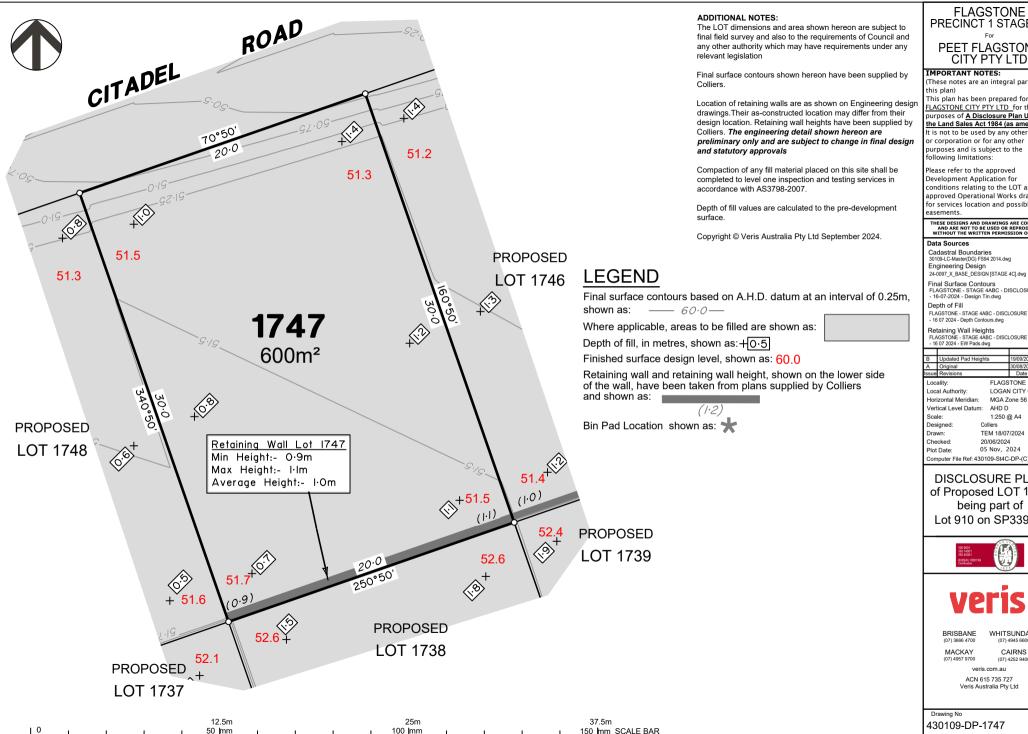

#### ADDITIONAL NOTES:

The LOT dimensions and area shown hereon are subject to final field survey and also to the requirements of Council and any other authority which may have requirements under any relevant legislation

Final surface contours shown hereon have been supplied by Colliers.

Location of retaining walls are as shown on Engineering design drawings. Their as-constructed location may differ from their design location. Retaining wall heights have been supplied by Colliers. The engineering detail shown hereon are preliminary only and are subject to change in final design and statutory approvals

Compaction of any fill material placed on this site shall be completed to level one inspection and testing services in accordance with AS3798-2007.

Depth of fill values are calculated to the pre-development

Copyright © Veris Australia Pty Ltd September 2024.

# **LEGEND**

Final surface contours based on A.H.D. datum at an interval of 0.25m, shown as: —— 60.0—

Where applicable, areas to be filled are shown as:

Depth of fill, in metres, shown as: +0.5

Finished surface design level, shown as: 60.0

Retaining wall and retaining wall height, shown on the lower side of the wall, have been taken from plans supplied by Colliers

and shown as:

Bin Pad Location shown as: 🖈

12.5m 25m 37.5m 100 mm 150 mm SCALE BAR 50 mm