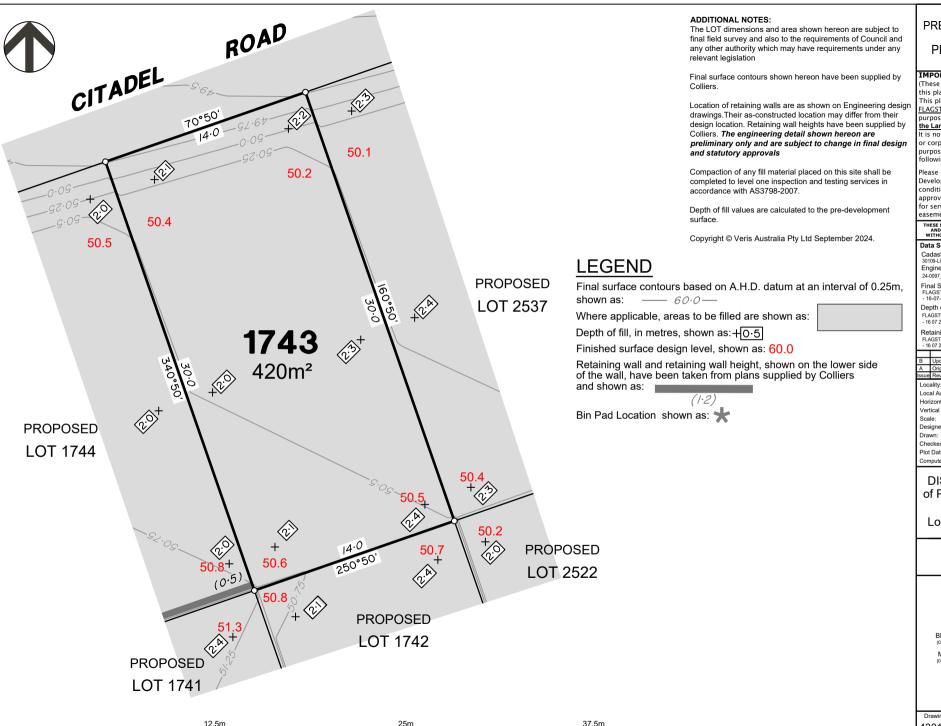

LOGAN CITY COUNCIL Local Authority: Horizontal Meridian: MGA Zone 56 Vertical Level Datum: AHD D 1:250 @ A4 Scale: Designed: Colliers TEM 18/07/2024 Drawn: Checked 20/06/2024 05 Nov, 2024 Plot Date: Computer File Ref: 430109-St4C-DP-(C).dwg

DISCLOSURE PLAN of Proposed LOT 1743 being part of Lot 910 on SP339534

BRISBANE WHITSUNDAYS (07) 3666 4700

MACKAY

CAIRNS (07) 4252 9400 veris.com.au

ACN 615 735 727 Veris Australia Pty Ltd

Drawing No 430109-DP-1743