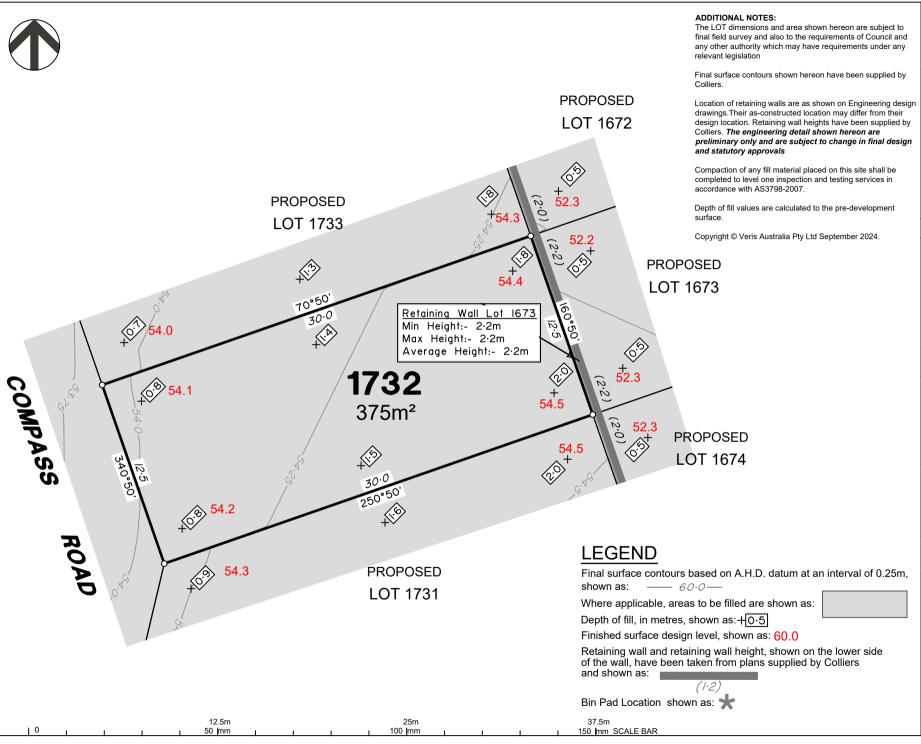

DISCLOSURE PLAN of Proposed LOT 1732

being part of Lot 910 on SP339534

BRISBANE (07) 3666 4700

WHITSUNDAYS (07) 4945 6600 CAIRNS

MACKAY (07) 4957 9700

00 (07) 4252 9400 veris.com.au

ACN 615 735 727 Veris Australia Pty Ltd

Drawing No 430109-DP-1732

P-1732 B

For

# PEET FLAGSTONE CITY PTY LTD

# **LEGEND**

Final surface contours based on A.H.D. datum at an interval of 0.25m, shown as: —— 60.0—

Where applicable, areas to be filled are shown as:

Depth of fill, in metres, shown as: +0.5

Finished surface design level, shown as: 60.0

Retaining wall and retaining wall height, shown on the lower side of the wall, have been taken from plans supplied by Colliers

and shown as:

Bin Pad Location shown as: 🖈

12.5m 25m 37.5m 100 mm 150 mm SCALE BAR 50 mm

#### ADDITIONAL NOTES:

The LOT dimensions and area shown hereon are subject to final field survey and also to the requirements of Council and any other authority which may have requirements under any relevant legislation

Final surface contours shown hereon have been supplied by

Location of retaining walls are as shown on Engineering design drawings. Their as-constructed location may differ from their design location. Retaining wall heights have been supplied by Colliers. The engineering detail shown hereon are preliminary only and are subject to change in final design and statutory approvals

Compaction of any fill material placed on this site shall be completed to level one inspection and testing services in accordance with AS3798-2007.

Depth of fill values are calculated to the pre-development