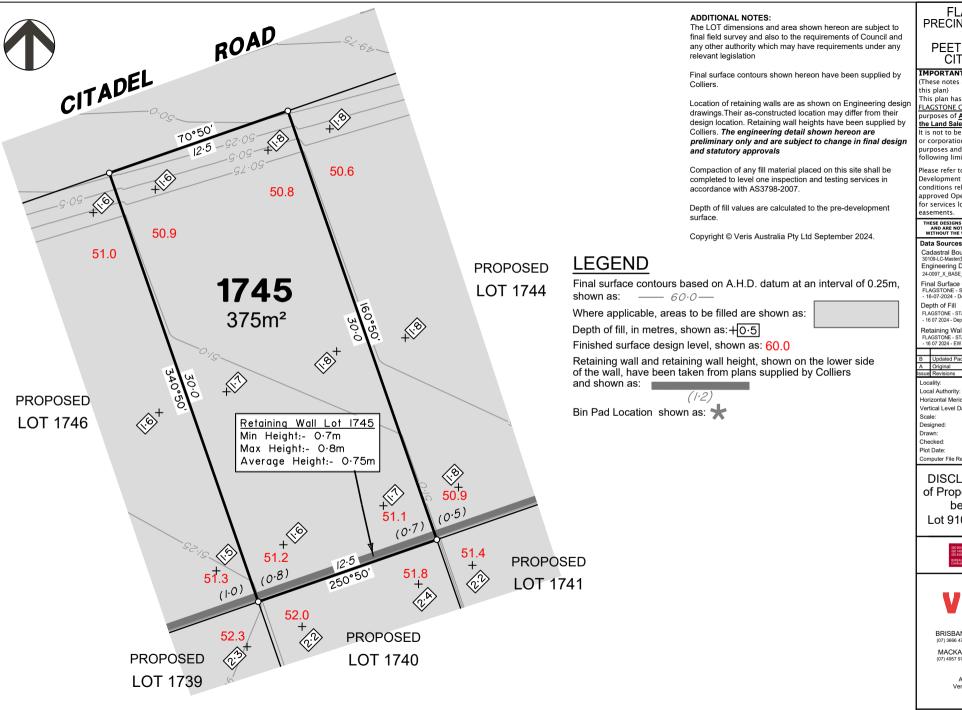

# **LEGEND**

Final surface contours based on A.H.D. datum at an interval of 0.25m, shown as: —— 60.0—

Where applicable, areas to be filled are shown as:

Depth of fill, in metres, shown as: +0.5

Finished surface design level, shown as: 60.0

Retaining wall and retaining wall height, shown on the lower side of the wall, have been taken from plans supplied by Colliers

and shown as:

Bin Pad Location shown as: 🖈

12.5m 25m 37.5m 100 mm 150 mm SCALE BAR 50 mm

#### ADDITIONAL NOTES:

The LOT dimensions and area shown hereon are subject to final field survey and also to the requirements of Council and any other authority which may have requirements under any relevant legislation

Final surface contours shown hereon have been supplied by

Location of retaining walls are as shown on Engineering design drawings. Their as-constructed location may differ from their design location. Retaining wall heights have been supplied by Colliers. The engineering detail shown hereon are preliminary only and are subject to change in final design and statutory approvals

Compaction of any fill material placed on this site shall be completed to level one inspection and testing services in accordance with AS3798-2007.

Depth of fill values are calculated to the pre-development

Copyright © Veris Australia Pty Ltd November 2024.