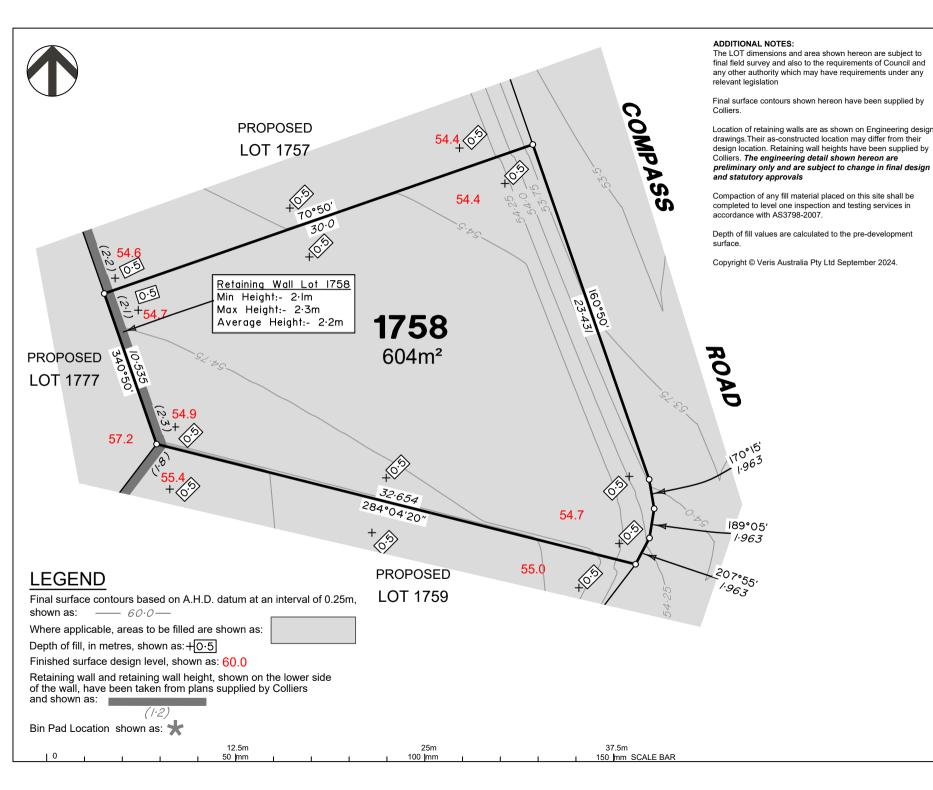

DISCLOSURE PLAN of Proposed LOT 1758 being part of Lot 910 on SP339534

BRISBANE (07) 3666 4700

WHITSUNDAYS

MACKAY

CAIRNS (07) 4252 9400

veris.com.au ACN 615 735 727

Veris Australia Pty Ltd

Drawing No 430109-DP-1758

## any other authority which may have requirements under any relevant legislation Final surface contours shown hereon have been supplied by Colliers. Location of retaining walls are as shown on Engineering design drawings. Their as-constructed location may differ from their design location. Retaining wall heights have been supplied by Colliers. The engineering detail shown hereon are preliminary only and are subject to change in final design and statutory approvals **PROPOSED** Compaction of any fill material placed on this site shall be LOT 1758 completed to level one inspection and testing services in accordance with AS3798-2007. Depth of fill values are calculated to the pre-development surface. **PROPOSED** Copyright © Veris Australia Pty Ltd September 2024. LOT 1777 104°04'20" 54.7 Retaining Wall Lot 1759 Min Height:- I.5m Max Height:- I-8m 55.0 Average Height:- 1.65m 1759 556m<sup>2</sup> Retaining Wall Lot 1759 Min Height:- 0.7m Max Height:- 0.8m Average Height:- 0.75m **LEGEND PROPOSED** LOT 1760 Final surface contours based on A.H.D. datum at an interval of 0.25m. shown as: —— 60.0— Where applicable, areas to be filled are shown as: 56.0 Depth of fill, in metres, shown as: +0.5 Finished surface design level, shown as: 60.0 Retaining wall and retaining wall height, shown on the lower side of the wall, have been taken from plans supplied by Colliers and shown as: Bin Pad Location shown as: 12.5m 25m 100 lmm 150 mm SCALE BAR 50 mm

#### ADDITIONAL NOTES:

The LOT dimensions and area shown hereon are subject to final field survey and also to the requirements of Council and

## **FLAGSTONE** PRECINCT 1 STAGE 4C

### PEET FLAGSTONE CITY PTY LTD

#### IMPORTANT NOTES:

(These notes are an integral part of this plan)

This plan has been prepared for PEET LAGSTONE CITY PTY LTD for the ourposes of A Disclosure Plan Under the Land Sales Act 1984 (as amended).

t is not to be used by any other person or corporation or for any other purposes and is subject to the following limitations:

Please refer to the approved Development Application for conditions relating to the LOT and to approved Operational Works drawings for services location and possible easements.