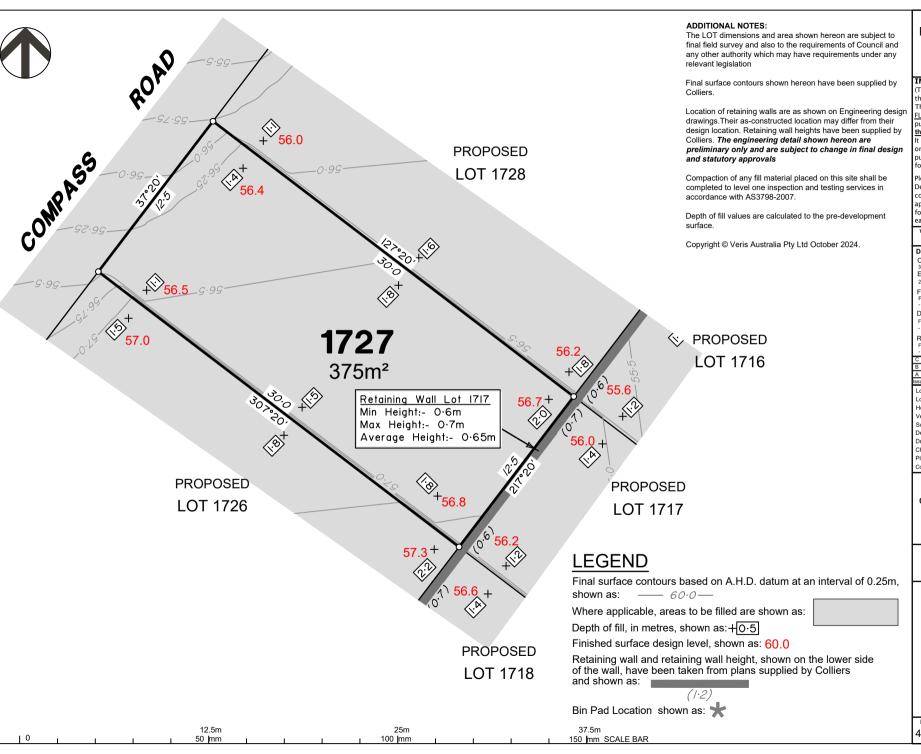

DISCLOSURE PLAN of Proposed LOT 1727 being part of Lot 910 on SP339534

BRISBANE

WHITSUNDAYS

MACKAY

CAIRNS (07) 4252 9400 veris.com.au

ACN 615 735 727 Veris Australia Pty Ltd

Drawing No 430109-DP-1727

#### Data Sources

Cadastral Boundaries 30109-LC-Master(DG) FS94 2014.dwg Engineering Design

24-0097\_X\_BASE\_DESIGN [STAGE 4C].dwg

Final Surface Contours FLAGSTONE - STAGE 4ABC - DISCLOSURE INFO - 16-07-2024 - Design Tin.dwg

Depth of Fill

FLAGSTONE - STAGE 4ABC - DISCLOSURE INFO - 16 07 2024 - Depth Contours.dwg

Retaining Wall Heights FLAGSTONE - STAGE 4ABC - DISCLOSURE INFO - 16 07 2024 - EW Pads.dwg

| В     | Updated Pad Heights | 19/09/2024 | TEM   |
|-------|---------------------|------------|-------|
| Α     | Original            | 30/08/2024 | TEM   |
| Issue | Revisions           | Date       | Drawr |
| Loc   | ality: ELAGS        | TONE       |       |

Local Authority: LOGAN CITY COUNCIL Horizontal Meridian: MGA Zone 56 Vertical Level Datum: AHD D 1:250 @ A4 Scale: Designed: Colliers TEM 18/07/2024 Drawn: Checked: 20/06/2024 05 Nov, 2024 Plot Date:

Computer File Ref: 430109-St4C-DP-(C).dwg DISCLOSURE PLAN