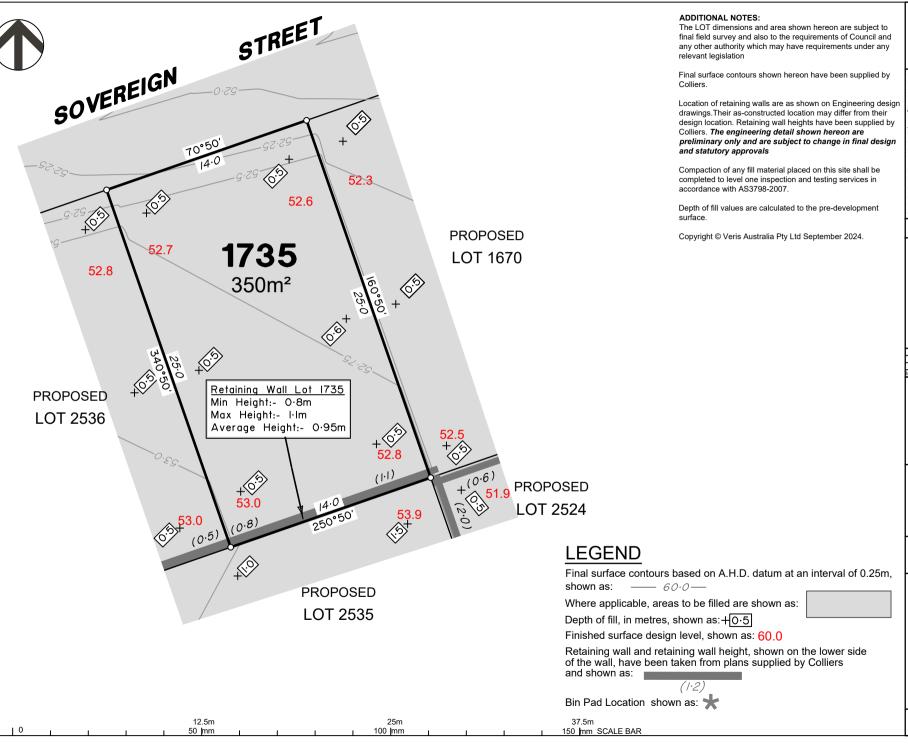

# DISCLOSURE PLAN of Proposed LOT 1735 being part of Lot 910 on SP339534

BRISBANE (07) 3666 4700

WHITSUNDAYS

MACKAY

(07) 4252 9400 veris.com.au

CAIRNS

ACN 615 735 727 Veris Australia Pty Ltd

Drawing No 430109-DP-1735

# PEET FLAGSTONE CITY PTY LTD

# IMPORTANT NOTES:

(These notes are an integral part of this plan)

This plan has been prepared for PEET LAGSTONE CITY PTY LTD for the purposes of A Disclosure Plan Under the Land Sales Act 1984 (as amended).

t is not to be used by any other person or corporation or for any other purposes and is subject to the following limitations:

Please refer to the approved Development Application for conditions relating to the LOT and to approved Operational Works drawings for services location and possible easements.

THESE DESIGNS AND DRAWINGS ARE COPYRIGHT AND ARE NOT TO BE USED OR REPRODUCED WITHOUT THE WRITTEN PERMISSION OF VERIS