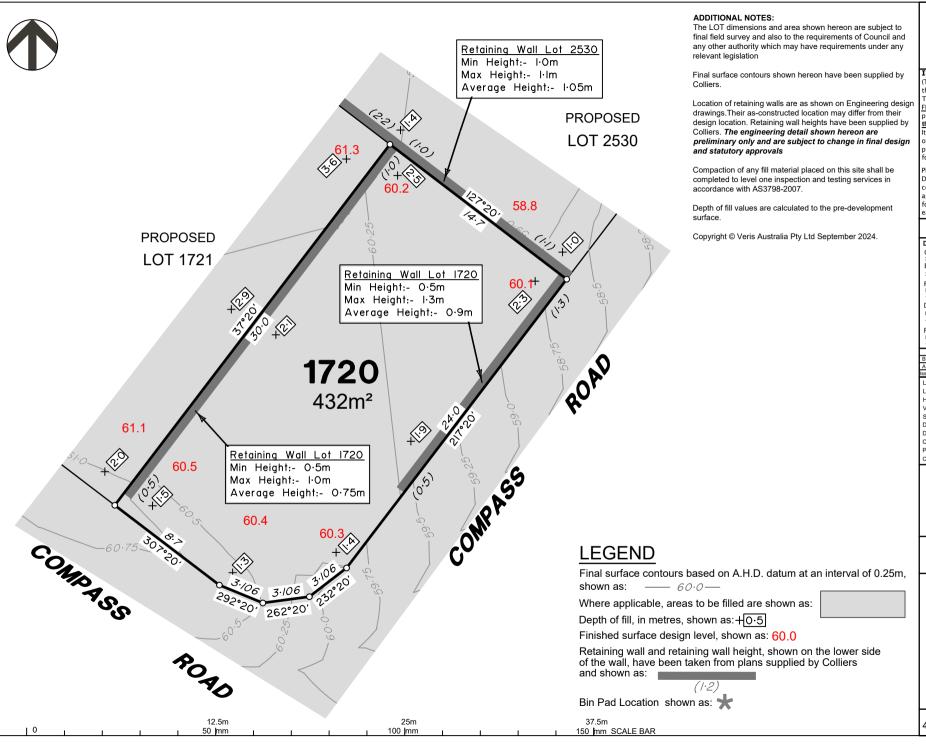

# DISCLOSURE PLAN of Proposed LOT 1720 being part of Lot 2 on SP339534

BRISBANE (07) 3666 4700

WHITSUNDAYS (07) 4945 6600

MACKAY (07) 4957 9700

Y CAIRNS 00 (07) 4252 9400 veris.com.au

ACN 615 735 727 Veris Australia Pty Ltd

Drawing No 430109-DP-1720

Issue B

# **LEGEND**

Final surface contours based on A.H.D. datum at an interval of 0.25m, shown as: —— 60.0—

Where applicable, areas to be filled are shown as:

Depth of fill, in metres, shown as: +0.5

Finished surface design level, shown as: 60.0

Retaining wall and retaining wall height, shown on the lower side of the wall, have been taken from plans supplied by Colliers

and shown as:

Bin Pad Location shown as: 🖈

12.5m 25m 37.5m 100 mm 150 mm SCALE BAR 50 mm

#### ADDITIONAL NOTES:

The LOT dimensions and area shown hereon are subject to final field survey and also to the requirements of Council and any other authority which may have requirements under any relevant legislation

Final surface contours shown hereon have been supplied by

Location of retaining walls are as shown on Engineering design drawings. Their as-constructed location may differ from their design location. Retaining wall heights have been supplied by Colliers. The engineering detail shown hereon are preliminary only and are subject to change in final design and statutory approvals

Compaction of any fill material placed on this site shall be completed to level one inspection and testing services in accordance with AS3798-2007.

Depth of fill values are calculated to the pre-development

Copyright © Veris Australia Pty Ltd November 2024.