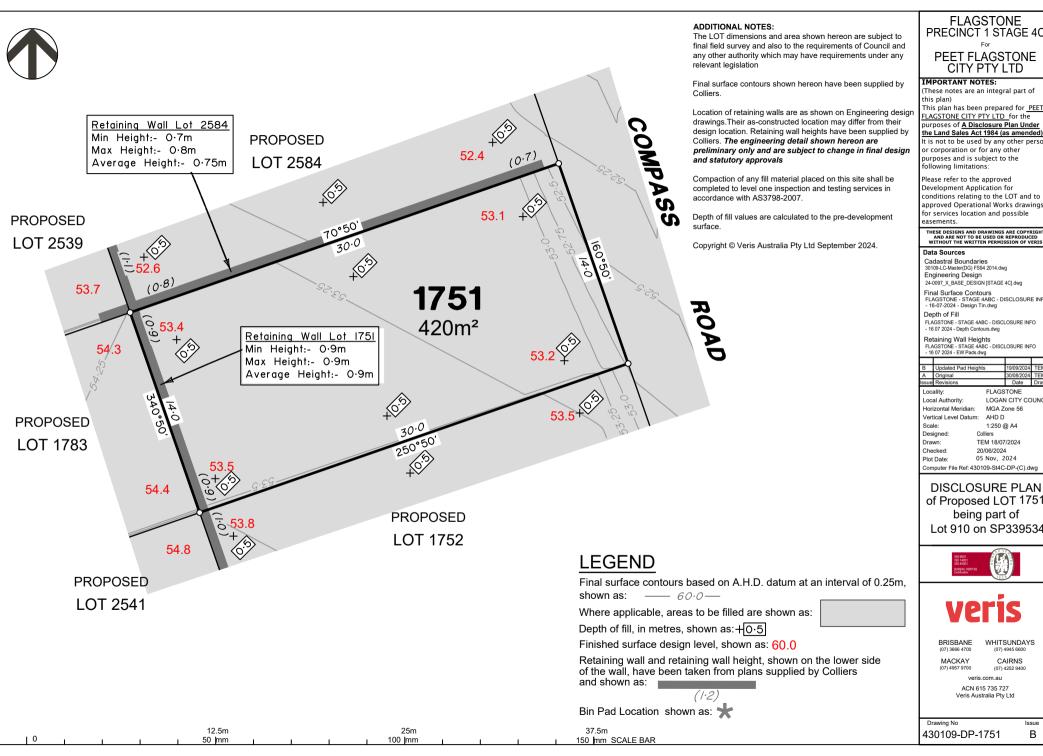

FLAGSTONE LOGAN CITY COUNCI Local Authority: Horizontal Meridian: MGA Zone 56 Vertical Level Datum: AHD D 1:250 @ A4 Designed: Colliers TEM 18/07/2024 Drawn:

Checked 20/06/2024 05 Nov, 2024 Plot Date: Computer File Ref: 430109-St4C-DP-(C).dwg

of Proposed LOT 1751 being part of Lot 910 on SP339534

BRISBANE

WHITSUNDAYS

MACKAY

CAIRNS (07) 4252 9400 veris.com.au

ACN 615 735 727 Veris Australia Pty Ltd

Drawing No 430109-DP-1751