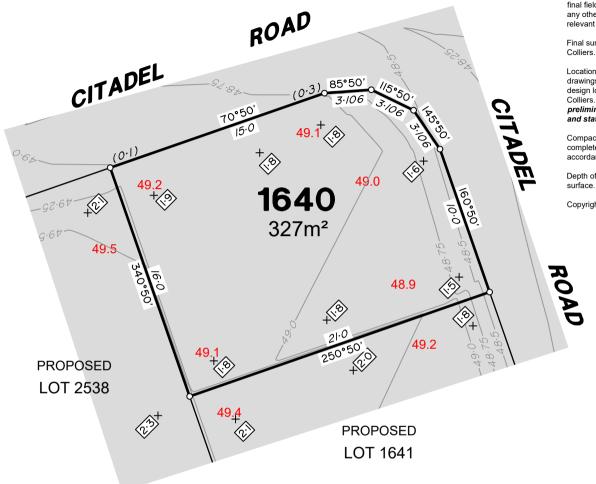

#### ADDITIONAL NOTES:

The LOT dimensions and area shown hereon are subject to final field survey and also to the requirements of Council and any other authority which may have requirements under any relevant legislation

Final surface contours shown hereon have been supplied by

Location of retaining walls are as shown on Engineering design drawings. Their as-constructed location may differ from their design location. Retaining wall heights have been supplied by Colliers. The engineering detail shown hereon are preliminary only and are subject to change in final design and statutory approvals

Compaction of any fill material placed on this site shall be completed to level one inspection and testing services in accordance with AS3798-2007.

Depth of fill values are calculated to the pre-development

Copyright © Veris Australia Pty Ltd November 2024.