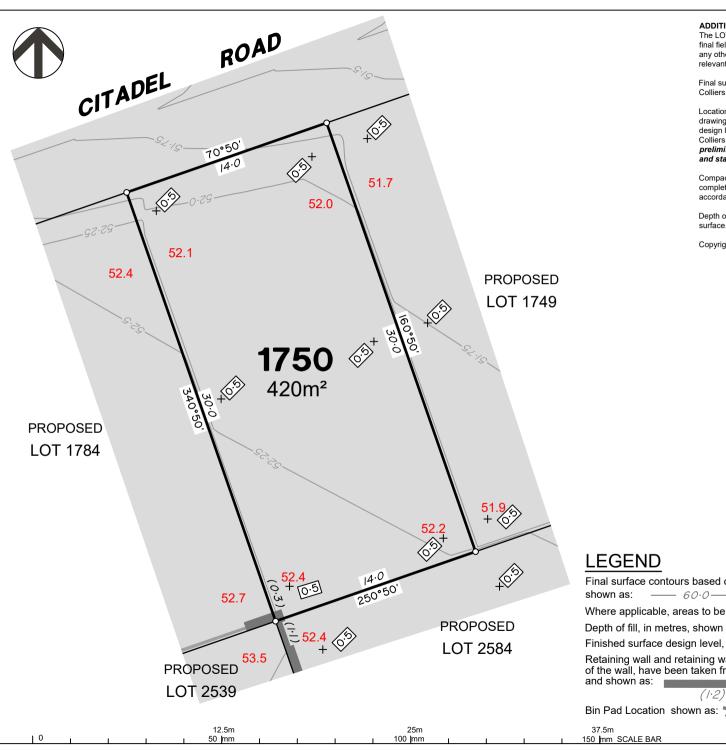

Locality: FLAGSTONE LOGAN CITY COUNCIL Local Authority: Horizontal Meridian: MGA Zone 56

Vertical Level Datum: AHD D 1:250 @ A4 Designed: Colliers

TEM 18/07/2024 Drawn: Checked 20/06/2024 05 Nov, 2024 Plot Date: Computer File Ref: 430109-St4C-DP-(C).dwg

# DISCLOSURE PLAN of Proposed LOT 1750 being part of Lot 910 on SP339534

BRISBANE

WHITSUNDAYS

MACKAY

CAIRNS (07) 4252 9400 veris.com.au

Issue

ACN 615 735 727 Veris Australia Pty Ltd

Drawing No 430109-DP-1750