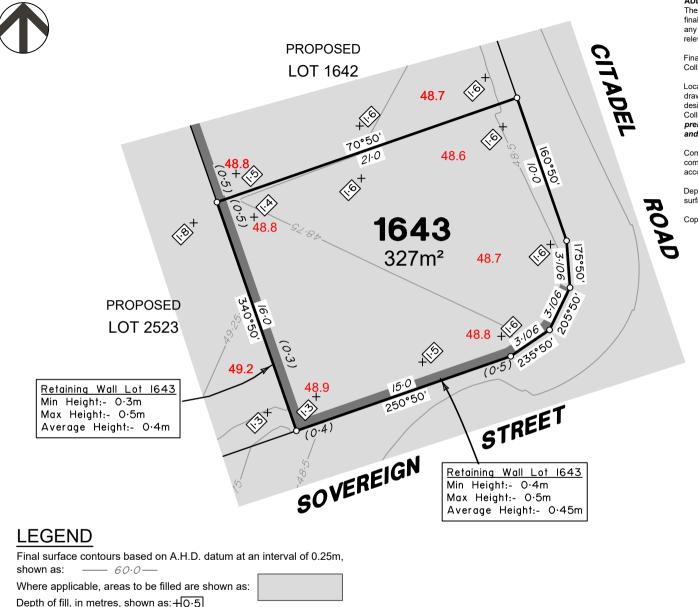

# **LEGEND**

Final surface contours based on A.H.D. datum at an interval of 0.25m, shown as: —— 60.0—

Where applicable, areas to be filled are shown as:

Depth of fill, in metres, shown as: +0.5

Finished surface design level, shown as: 60.0

Retaining wall and retaining wall height, shown on the lower side of the wall, have been taken from plans supplied by Colliers

and shown as:

Bin Pad Location shown as: 🖈

12.5m 25m 37.5m 100 mm 150 mm SCALE BAR 50 mm