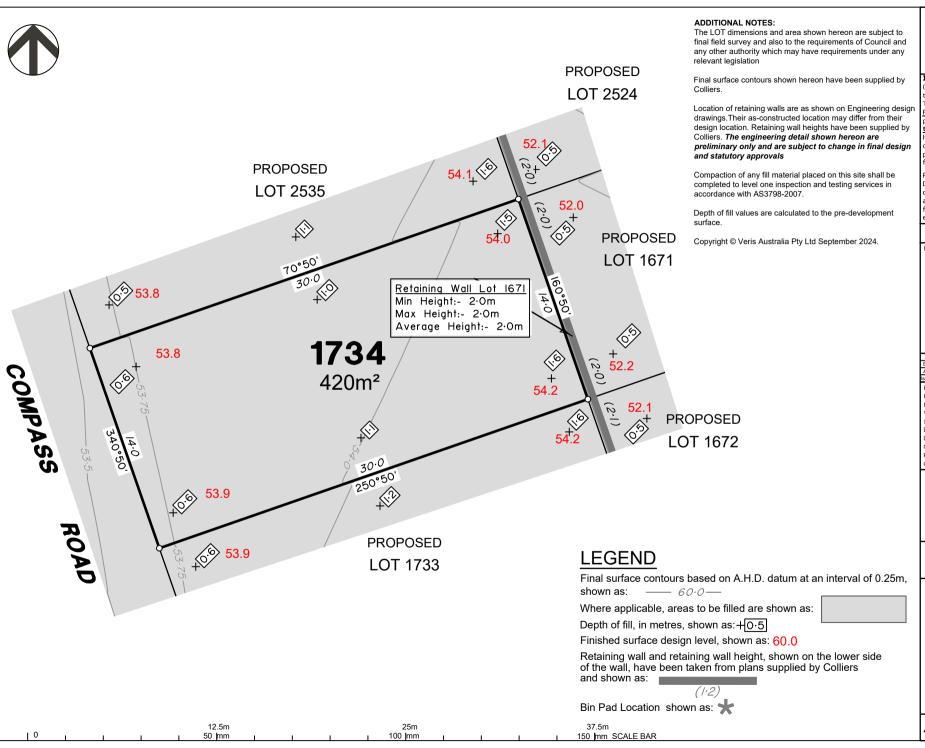

## DISCLOSURE PLAN of Proposed LOT 1735 being part of Lot 910 on SP339534

BRISBANE (07) 3666 4700

WHITSUNDAYS

MACKAY

(07) 4252 9400 veris.com.au

CAIRNS

ACN 615 735 727 Veris Australia Pty Ltd

Drawing No 430109-DP-1735

## PEET FLAGSTONE CITY PTY LTD

#### IMPORTANT NOTES:

(These notes are an integral part of this plan)

This plan has been prepared for PEET LAGSTONE CITY PTY LTD for the purposes of A Disclosure Plan Under the Land Sales Act 1984 (as amended).

t is not to be used by any other person or corporation or for any other purposes and is subject to the following limitations:

Please refer to the approved Development Application for conditions relating to the LOT and to approved Operational Works drawings for services location and possible easements.

THESE DESIGNS AND DRAWINGS ARE COPYRIGHT AND ARE NOT TO BE USED OR REPRODUCED WITHOUT THE WRITTEN PERMISSION OF VERIS

#### Data Sources

Cadastral Boundaries 30109-LC-Master(DG) FS94 2014.dwg Engineering Design

24-0097\_X\_BASE\_DESIGN [STAGE 4C].dwg

Final Surface Contours FLAGSTONE - STAGE 4ABC - DISCLOSURE INFO - 16-07-2024 - Design Tin.dwg

Depth of Fill

Locality:

FLAGSTONE - STAGE 4ABC - DISCLOSURE INFO - 16 07 2024 - Depth Contours.dwg

Retaining Wall Heights FLAGSTONE - STAGE 4ABC - DISCLOSURE INFO - 16 07 2024 - EW Pads.dwg

B Updated Pad Heig A Original

FLAGSTONE

LOGAN CITY COUNCI Local Authority: Horizontal Meridian: MGA Zone 56 Vertical Level Datum: AHD D 1:250 @ A4 Designed: Colliers Drawn:

TEM 18/07/2024 Checked: 20/06/2024 05 Nov, 2024 Plot Date: Computer File Ref: 430109-St4C-DP-(C).dwg