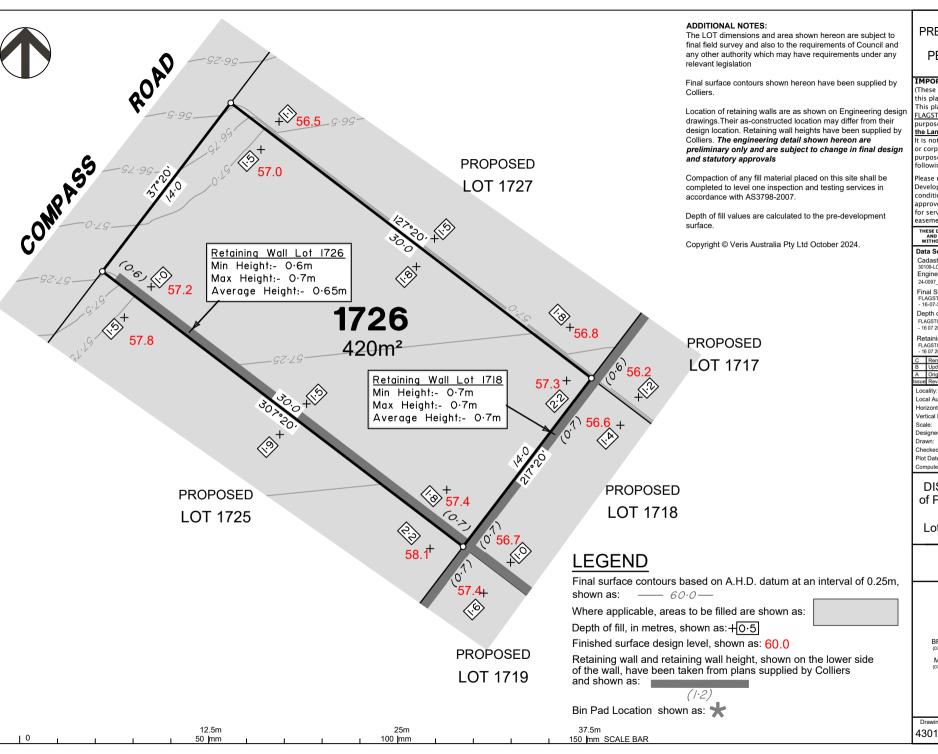

DISCLOSURE PLAN of Proposed LOT 1726 being part of Lot 910 on SP339534

BRISBANE (07) 3666 4700

WHITSUNDAYS

MACKAY

CAIRNS (07) 4252 9400 veris.com.au

ACN 615 735 727 Veris Australia Pty Ltd

Drawing No

C

#### ADDITIONAL NOTES:

The LOT dimensions and area shown hereon are subject to final field survey and also to the requirements of Council and any other authority which may have requirements under any relevant legislation

Final surface contours shown hereon have been supplied by Colliers.

Location of retaining walls are as shown on Engineering design drawings. Their as-constructed location may differ from their design location. Retaining wall heights have been supplied by Colliers. The engineering detail shown hereon are preliminary only and are subject to change in final design and statutory approvals

Compaction of any fill material placed on this site shall be completed to level one inspection and testing services in accordance with AS3798-2007.

Depth of fill values are calculated to the pre-development