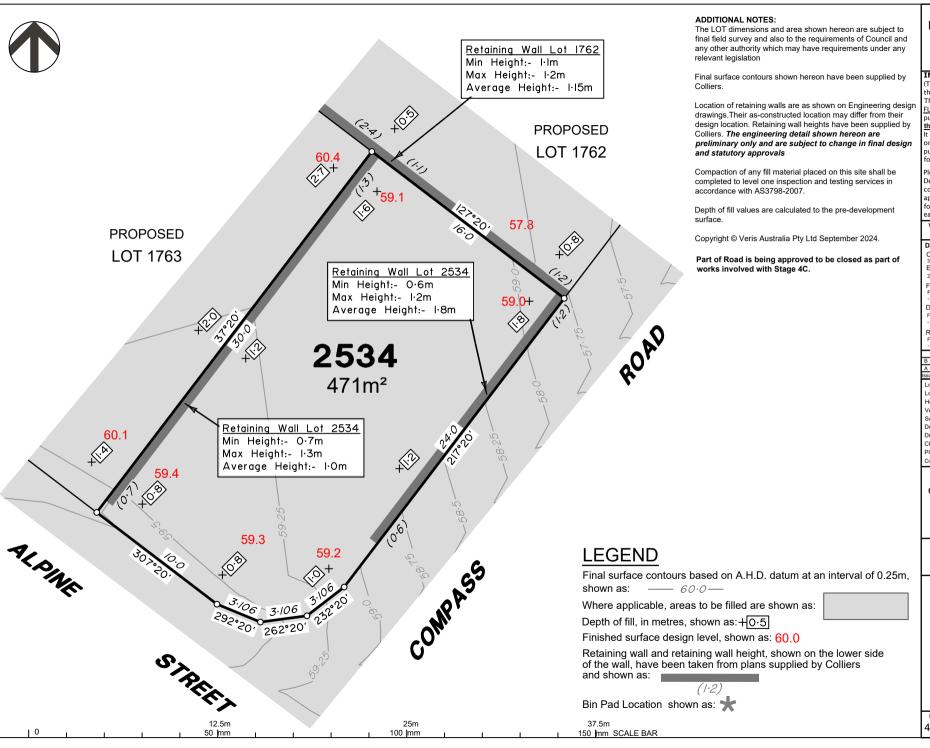

#### ADDITIONAL NOTES:

The LOT dimensions and area shown hereon are subject to final field survey and also to the requirements of Council and any other authority which may have requirements under any relevant legislation

Final surface contours shown hereon have been supplied by Colliers.

Location of retaining walls are as shown on Engineering design drawings. Their as-constructed location may differ from their design location. Retaining wall heights have been supplied by Colliers. The engineering detail shown hereon are preliminary only and are subject to change in final design and statutory approvals

Compaction of any fill material placed on this site shall be completed to level one inspection and testing services in accordance with AS3798-2007.

Depth of fill values are calculated to the pre-development

Copyright © Veris Australia Pty Ltd September 2024.