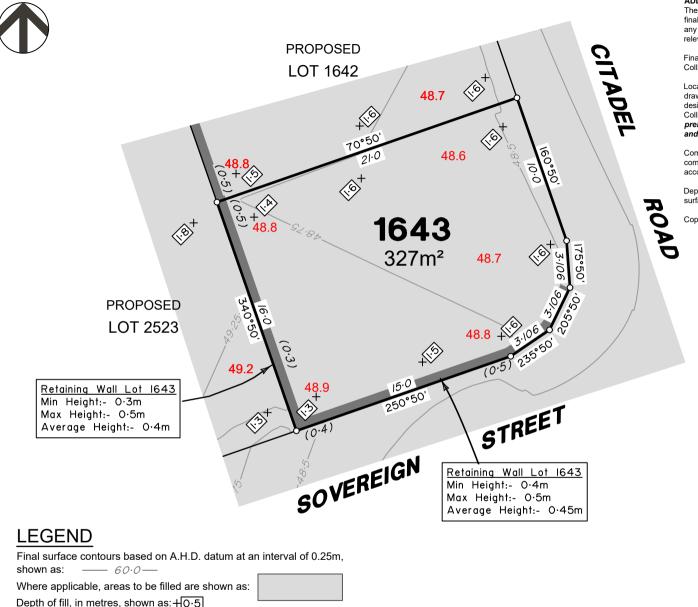

## DISCLOSURE PLAN of Proposed LOT 1643 being part of Lot 910 on SP339534

BRISBANE

WHITSUNDAYS

Issue

В

MACKAY CAIRNS (07) 4252 9400

veris.com.au

ACN 615 735 727 Veris Australia Pty Ltd

Drawing No 430109-DP-1643

(07) 3666 4700

25m 37.5m 100 mm 150 mm SCALE BAR

For