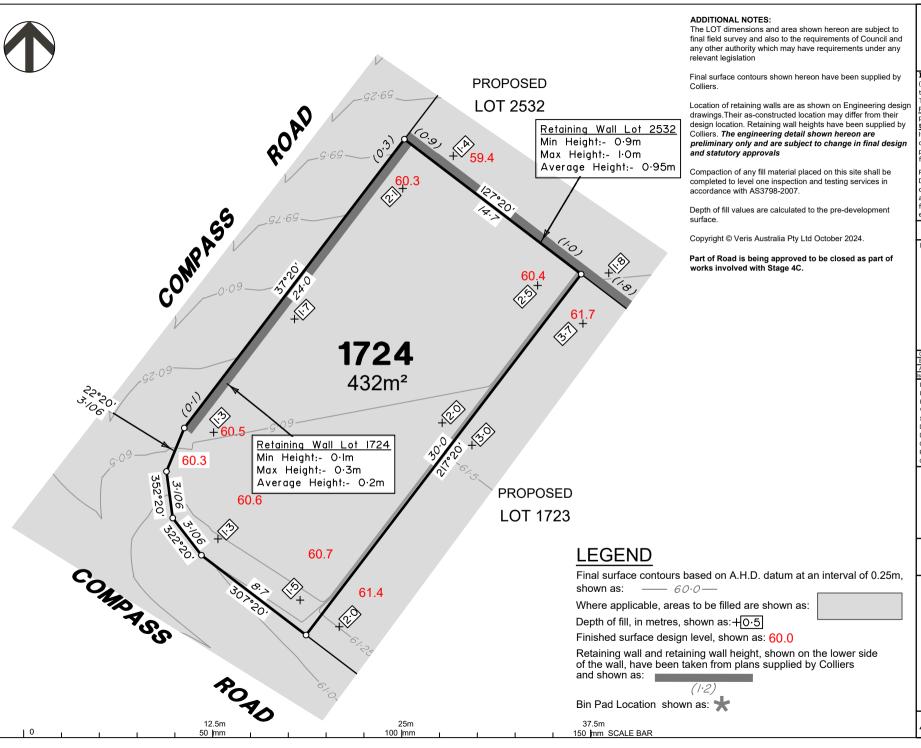

DISCLOSURE PLAN of Proposed LOT 1724 being part of Lot 2 on SP339534 & Road to be Closed

BRISBANE (07) 3666 4700

WHITSUNDAYS (07) 4945 6600

MACKAY (07) 4957 9700 CAIRNS (07) 4252 9400

veris.com.au ACN 615 735 727 Veris Australia Pty Ltd

#### ADDITIONAL NOTES:

The LOT dimensions and area shown hereon are subject to final field survey and also to the requirements of Council and any other authority which may have requirements under any relevant legislation

Final surface contours shown hereon have been supplied by

Location of retaining walls are as shown on Engineering design drawings. Their as-constructed location may differ from their design location. Retaining wall heights have been supplied by Colliers. The engineering detail shown hereon are preliminary only and are subject to change in final design and statutory approvals

Compaction of any fill material placed on this site shall be completed to level one inspection and testing services in accordance with AS3798-2007.

Depth of fill values are calculated to the pre-development