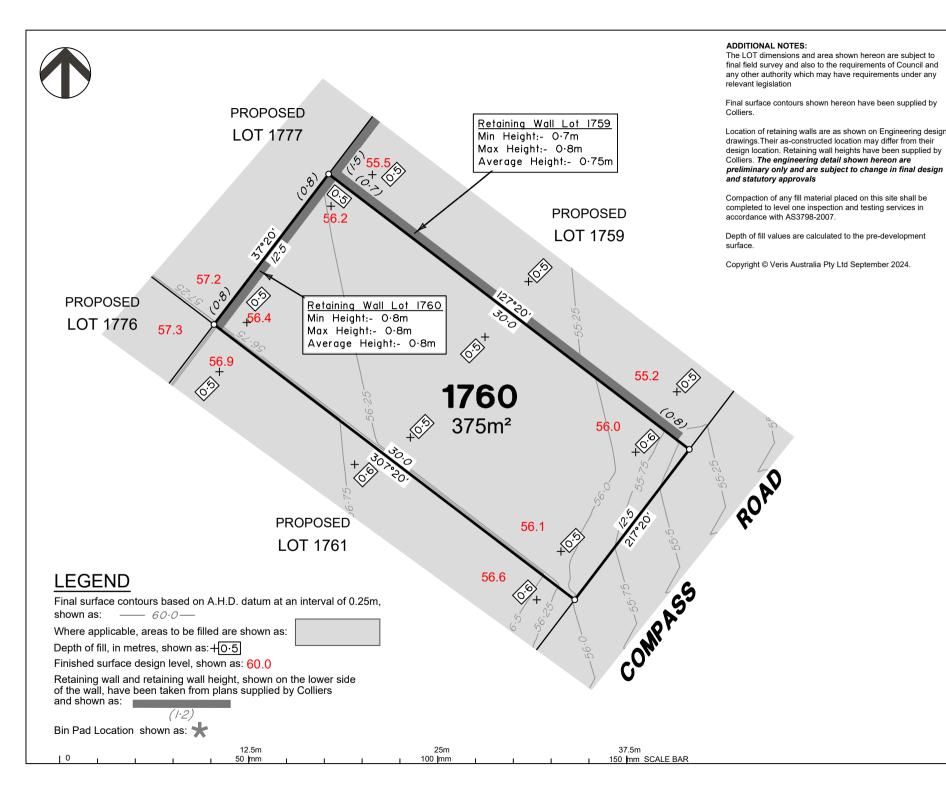

TONE - STAGE 4ABC - DISCLOSURE INFO - 16 07 2024 - EW Pads.dwg

| В     | Updated Pad Heights | 19/09/2024 | TEM   |
|-------|---------------------|------------|-------|
| Α     | Original            | 30/08/2024 | TEM   |
| Issue | Revisions           | Date       | Drawn |
| Loca  | Locality: FLAGS     |            |       |

Local Authority: LOGAN CITY COUNCIL Horizontal Meridian: MGA Zone 56 Vertical Level Datum: AHD D 1:250 @ A4 Scale

Designed: Colliers TEM 18/07/2024 Drawn: Checked: 20/06/2024 05 Nov, 2024 Plot Date: Computer File Ref: 430109-St4C-DP-(C).dwg

DISCLOSURE PLAN of Proposed LOT 1759 being part of Lot 910 on SP339534





BRISBANE (07) 3666 4700

WHITSUNDAYS

MACKAY

CAIRNS (07) 4252 9400

veris.com.au ACN 615 735 727 Veris Australia Pty Ltd

Drawing No

430109-DP-1759



## PEET FLAGSTONE CITY PTY LTD

### IMPORTANT NOTES:

(These notes are an integral part of this plan) This plan has been prepared for PEET

LAGSTONE CITY PTY LTD for the ourposes of A Disclosure Plan Under the Land Sales Act 1984 (as amended).

t is not to be used by any other person or corporation or for any other purposes and is subject to the following limitations:

Please refer to the approved Development Application for conditions relating to the LOT and to approved Operational Works drawings for services location and possible easements.

THESE DESIGNS AND DRAWINGS ARE COPYRIGHT AND ARE NOT TO BE USED OR REPRODUCED WITHOUT THE WRITTEN PERMISSION OF VERIS

#### Data Sources

Cadastral Boundaries 30109-LC-Master(DG) FS94 2014.dwg Engineering Design

24-0097\_X\_BASE\_DESIGN [STAGE 4C]