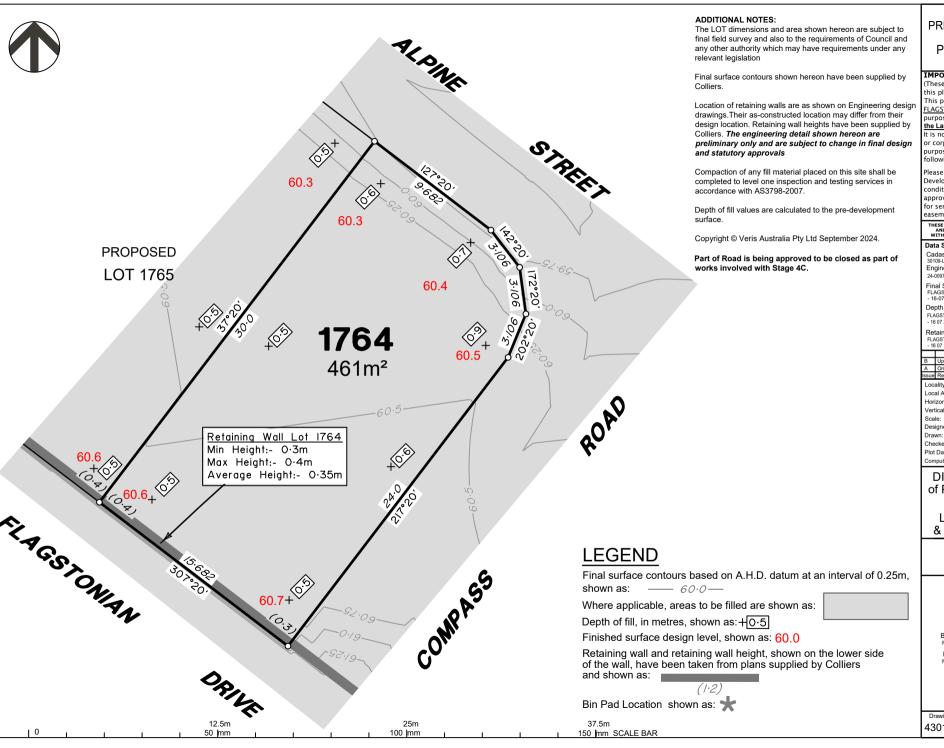

#### ADDITIONAL NOTES:

The LOT dimensions and area shown hereon are subject to final field survey and also to the requirements of Council and any other authority which may have requirements under any relevant legislation

Final surface contours shown hereon have been supplied by Colliers.

Location of retaining walls are as shown on Engineering design drawings. Their as-constructed location may differ from their design location. Retaining wall heights have been supplied by Colliers. The engineering detail shown hereon are preliminary only and are subject to change in final design and statutory approvals

Compaction of any fill material placed on this site shall be completed to level one inspection and testing services in accordance with AS3798-2007.

Depth of fill values are calculated to the pre-development

Copyright © Veris Australia Pty Ltd September 2024.