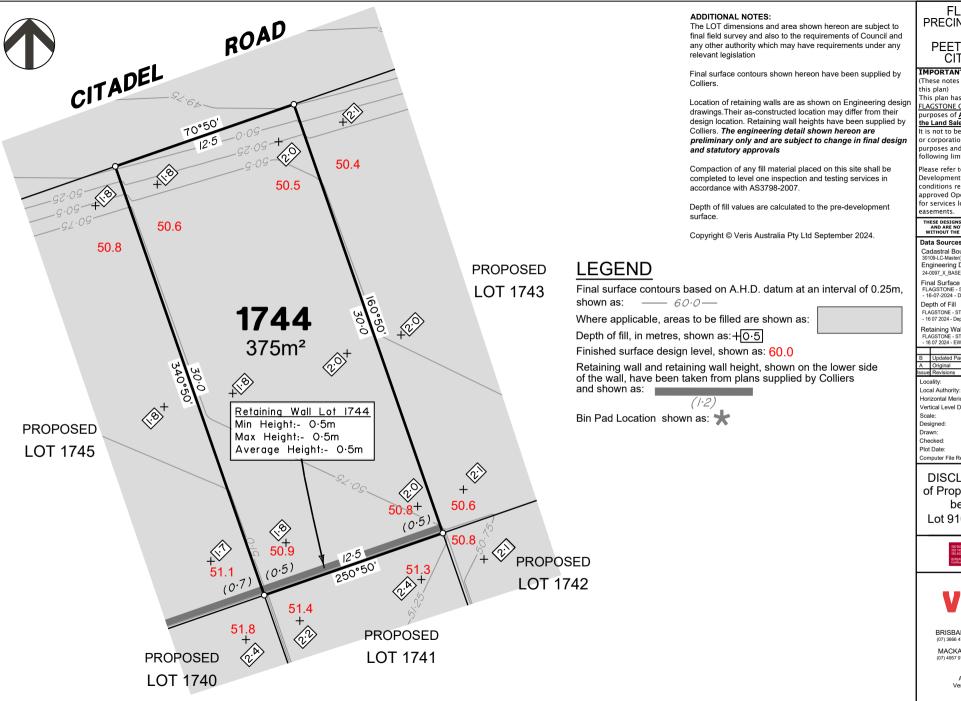

Horizontal Meridian MGA Zone 56 Vertical Level Datum: AHD D 1:250 @ A4 Designed: Colliers TEM 18/07/2024 Drawn: Checked: 20/06/2024

05 Nov, 2024 Plot Date: Computer File Ref: 430109-St4C-DP-(C).dwg

DISCLOSURE PLAN of Proposed LOT 1744 being part of Lot 910 on SP339534