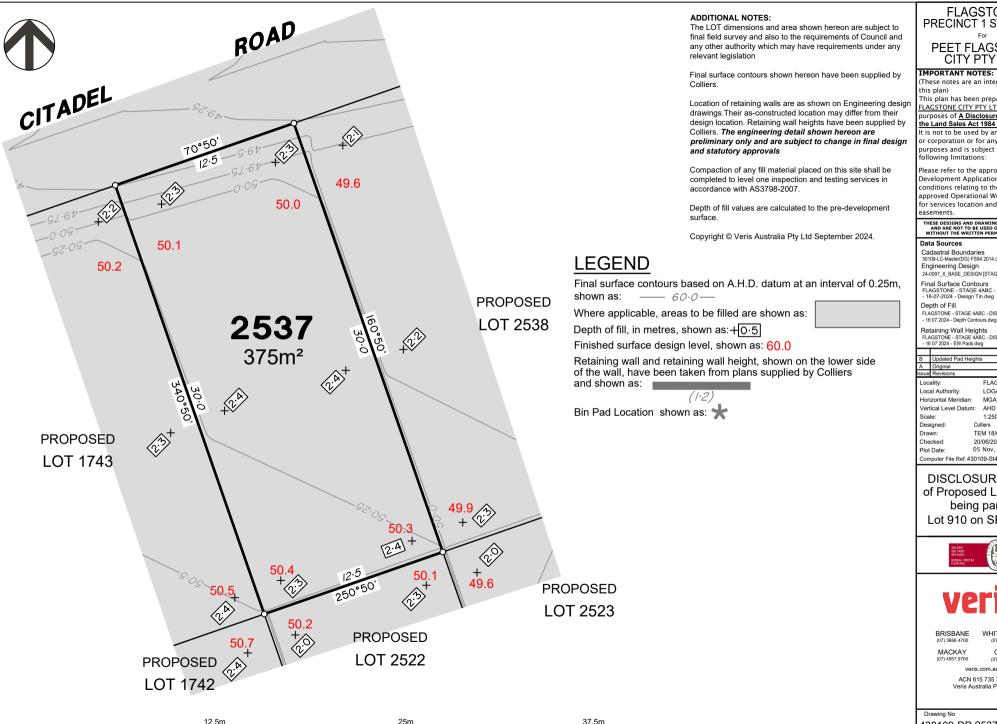

# **LEGEND**

Final surface contours based on A.H.D. datum at an interval of 0.25m, shown as: —— 60.0—

Where applicable, areas to be filled are shown as:

Depth of fill, in metres, shown as: +0.5

Finished surface design level, shown as: 60.0

Retaining wall and retaining wall height, shown on the lower side of the wall, have been taken from plans supplied by Colliers

and shown as:

Bin Pad Location shown as: 🖈

12.5m 25m 37.5m 100 mm 150 mm SCALE BAR 50 mm

#### ADDITIONAL NOTES:

The LOT dimensions and area shown hereon are subject to final field survey and also to the requirements of Council and any other authority which may have requirements under any relevant legislation

Final surface contours shown hereon have been supplied by

Location of retaining walls are as shown on Engineering design drawings. Their as-constructed location may differ from their design location. Retaining wall heights have been supplied by Colliers. The engineering detail shown hereon are preliminary only and are subject to change in final design and statutory approvals

Compaction of any fill material placed on this site shall be completed to level one inspection and testing services in accordance with AS3798-2007.

Depth of fill values are calculated to the pre-development

Copyright © Veris Australia Pty Ltd November 2024.