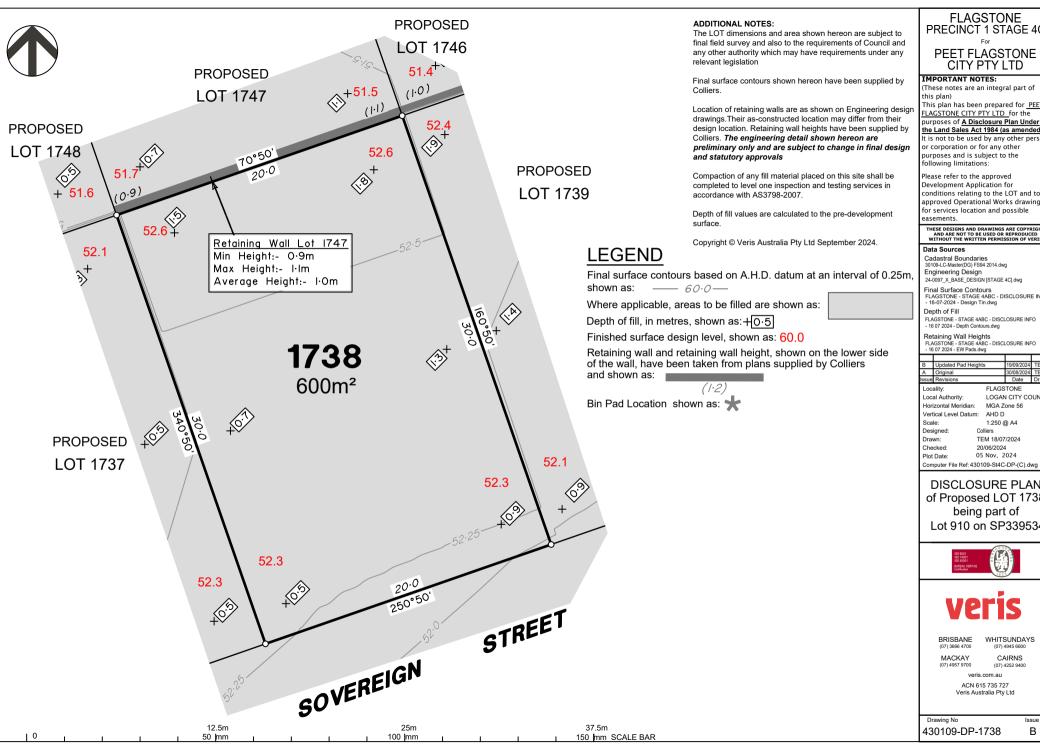

LOGAN CITY COUNCI Horizontal Meridian: MGA Zone 56 Vertical Level Datum: AHD D 1:250 @ A4 Colliers TEM 18/07/2024 20/06/2024 05 Nov, 2024

DISCLOSURE PLAN of Proposed LOT 1738 being part of Lot 910 on SP339534