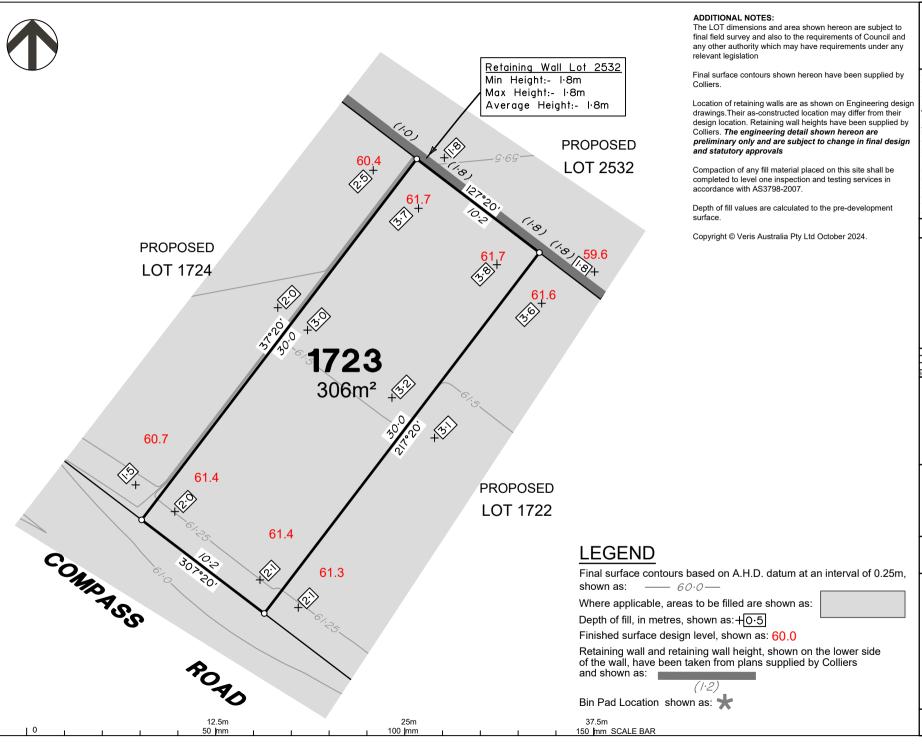

## DISCLOSURE PLAN of Proposed LOT 1723 being part of Lot 2 on SP339534

BRISBANE (07) 3666 4700

WHITSUNDAYS

MACKAY

CAIRNS (07) 4252 9400 veris.com.au

ACN 615 735 727 Veris Australia Pty Ltd

Drawing No 430109-DP-1723 Issue C