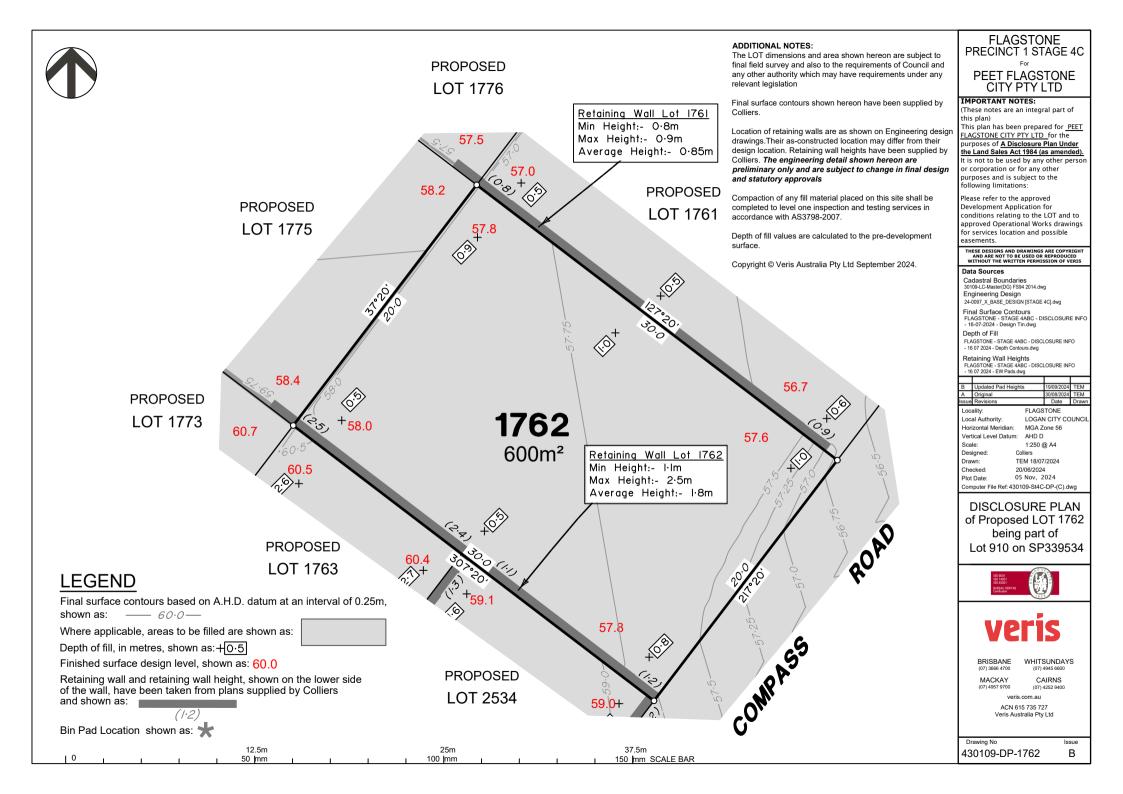

# **LEGEND**

Final surface contours based on A.H.D. datum at an interval of 0.25m, shown as: —— 60.0—

Where applicable, areas to be filled are shown as:

Depth of fill, in metres, shown as: +0.5

Finished surface design level, shown as: 60.0

Retaining wall and retaining wall height, shown on the lower side of the wall, have been taken from plans supplied by Colliers

and shown as:

Bin Pad Location shown as: 🖈

12.5m 25m 37.5m 100 mm 150 mm SCALE BAR 50 mm

#### ADDITIONAL NOTES:

The LOT dimensions and area shown hereon are subject to final field survey and also to the requirements of Council and any other authority which may have requirements under any relevant legislation

Final surface contours shown hereon have been supplied by

Location of retaining walls are as shown on Engineering design drawings. Their as-constructed location may differ from their design location. Retaining wall heights have been supplied by Colliers. The engineering detail shown hereon are preliminary only and are subject to change in final design and statutory approvals

Compaction of any fill material placed on this site shall be completed to level one inspection and testing services in accordance with AS3798-2007.

Depth of fill values are calculated to the pre-development