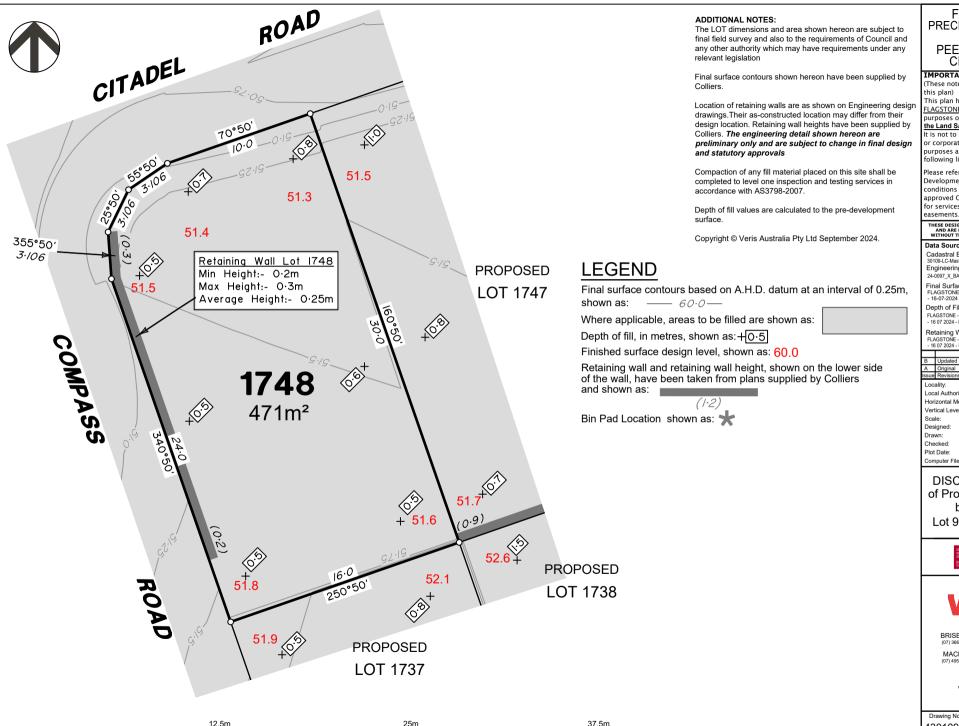

of Proposed LOT 1748 being part of Lot 910 on SP339534

BRISBANE WHITSUNDAYS

MACKAY CAIRNS

(07) 4252 9400 veris.com.au

ACN 615 735 727 Veris Australia Pty Ltd

В

Drawing No 430109-DP-1748

The LOT dimensions and area shown hereon are subject to final field survey and also to the requirements of Council and any other authority which may have requirements under any

# **LEGEND**

Final surface contours based on A.H.D. datum at an interval of 0.25m, shown as: —— 60.0—

Where applicable, areas to be filled are shown as:

Depth of fill, in metres, shown as: +0.5

Finished surface design level, shown as: 60.0

Retaining wall and retaining wall height, shown on the lower side of the wall, have been taken from plans supplied by Colliers

and shown as:

Bin Pad Location shown as: 🖈

12.5m 25m 37.5m 100 mm 150 mm SCALE BAR 50 mm

#### ADDITIONAL NOTES:

The LOT dimensions and area shown hereon are subject to final field survey and also to the requirements of Council and any other authority which may have requirements under any relevant legislation

Final surface contours shown hereon have been supplied by

Location of retaining walls are as shown on Engineering design drawings. Their as-constructed location may differ from their design location. Retaining wall heights have been supplied by Colliers. The engineering detail shown hereon are preliminary only and are subject to change in final design and statutory approvals

Compaction of any fill material placed on this site shall be completed to level one inspection and testing services in accordance with AS3798-2007.

Depth of fill values are calculated to the pre-development