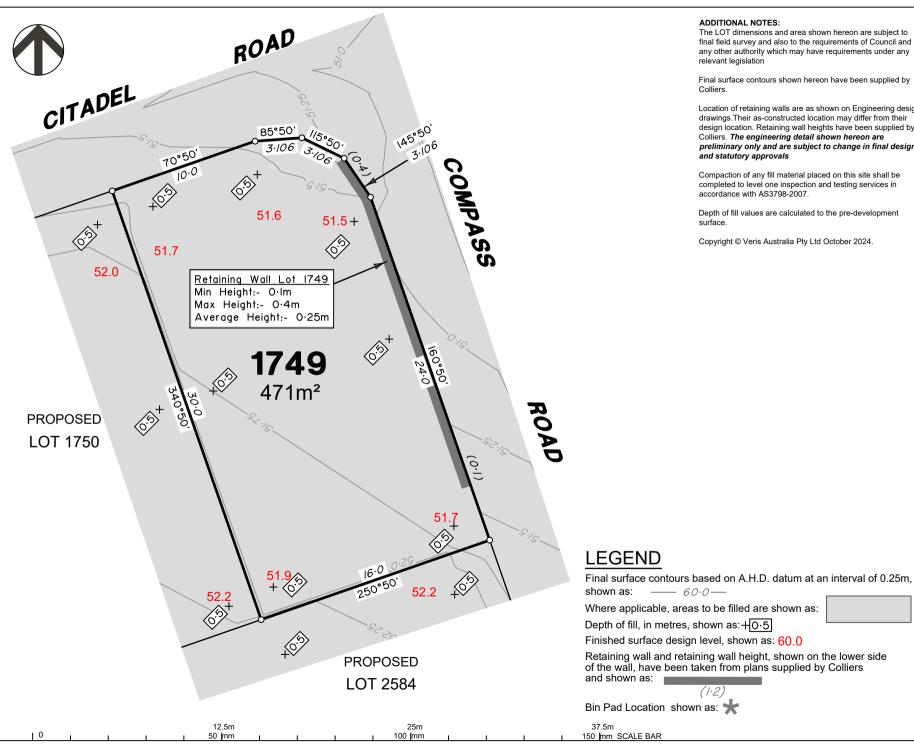

## DISCLOSURE PLAN of Proposed LOT 1749 being part of Lot 910 on SP339534

BRISBANE (07) 3666 4700

WHITSUNDAYS

MACKAY

CAIRNS (07) 4252 9400 veris.com.au

ACN 615 735 727 Veris Australia Pty Ltd

Drawing No 430109-DP-1749

#### ADDITIONAL NOTES:

The LOT dimensions and area shown hereon are subject to final field survey and also to the requirements of Council and any other authority which may have requirements under any relevant legislation

Final surface contours shown hereon have been supplied by Colliers.

Location of retaining walls are as shown on Engineering design drawings. Their as-constructed location may differ from their design location. Retaining wall heights have been supplied by Colliers. The engineering detail shown hereon are preliminary only and are subject to change in final design and statutory approvals

Compaction of any fill material placed on this site shall be completed to level one inspection and testing services in accordance with AS3798-2007.

Depth of fill values are calculated to the pre-development surface.

Copyright © Veris Australia Pty Ltd October 2024.