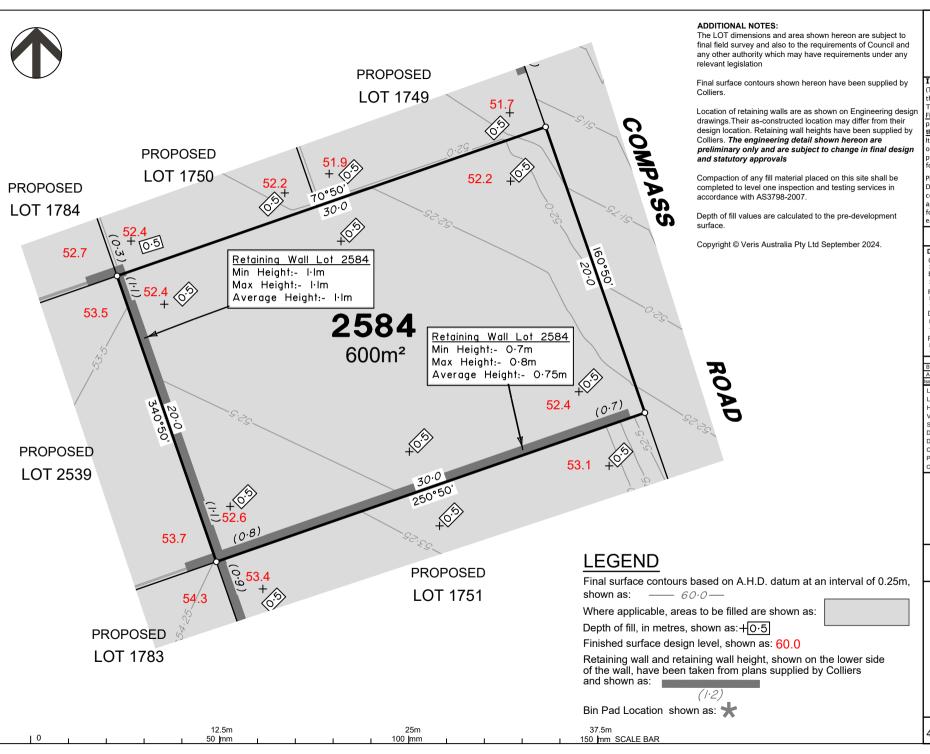

Final surface contours based on A.H.D. datum at an interval of 0.25m,

Where applicable, areas to be filled are shown as:

Depth of fill, in metres, shown as: +0.5

Finished surface design level, shown as: 60.0

Retaining wall and retaining wall height, shown on the lower side of the wall, have been taken from plans supplied by Colliers and shown as:

Bin Pad Location shown as: