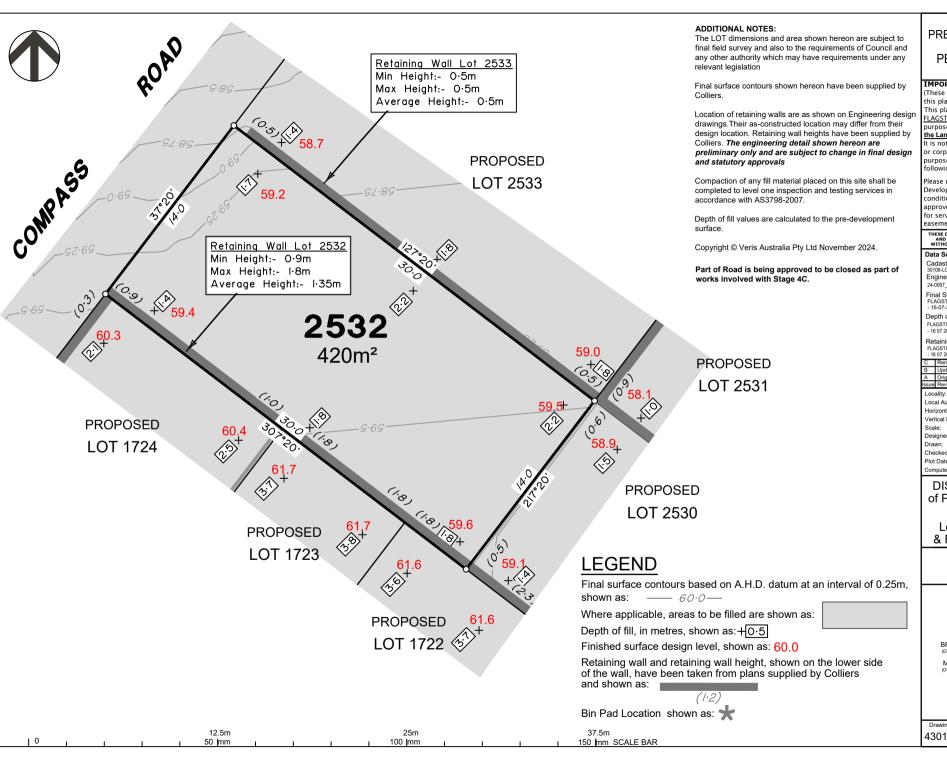

# **LEGEND**

Final surface contours based on A.H.D. datum at an interval of 0.25m, shown as: —— 60.0—

Where applicable, areas to be filled are shown as:

Depth of fill, in metres, shown as: +0.5

Finished surface design level, shown as: 60.0

Retaining wall and retaining wall height, shown on the lower side of the wall, have been taken from plans supplied by Colliers

and shown as:

Bin Pad Location shown as: 🖈

12.5m 25m 37.5m 100 mm 150 mm SCALE BAR 50 mm

#### ADDITIONAL NOTES:

The LOT dimensions and area shown hereon are subject to final field survey and also to the requirements of Council and any other authority which may have requirements under any relevant legislation

Final surface contours shown hereon have been supplied by

Location of retaining walls are as shown on Engineering design drawings. Their as-constructed location may differ from their design location. Retaining wall heights have been supplied by Colliers. The engineering detail shown hereon are preliminary only and are subject to change in final design and statutory approvals

Compaction of any fill material placed on this site shall be completed to level one inspection and testing services in accordance with AS3798-2007.

Depth of fill values are calculated to the pre-development

Copyright © Veris Australia Pty Ltd November 2024.