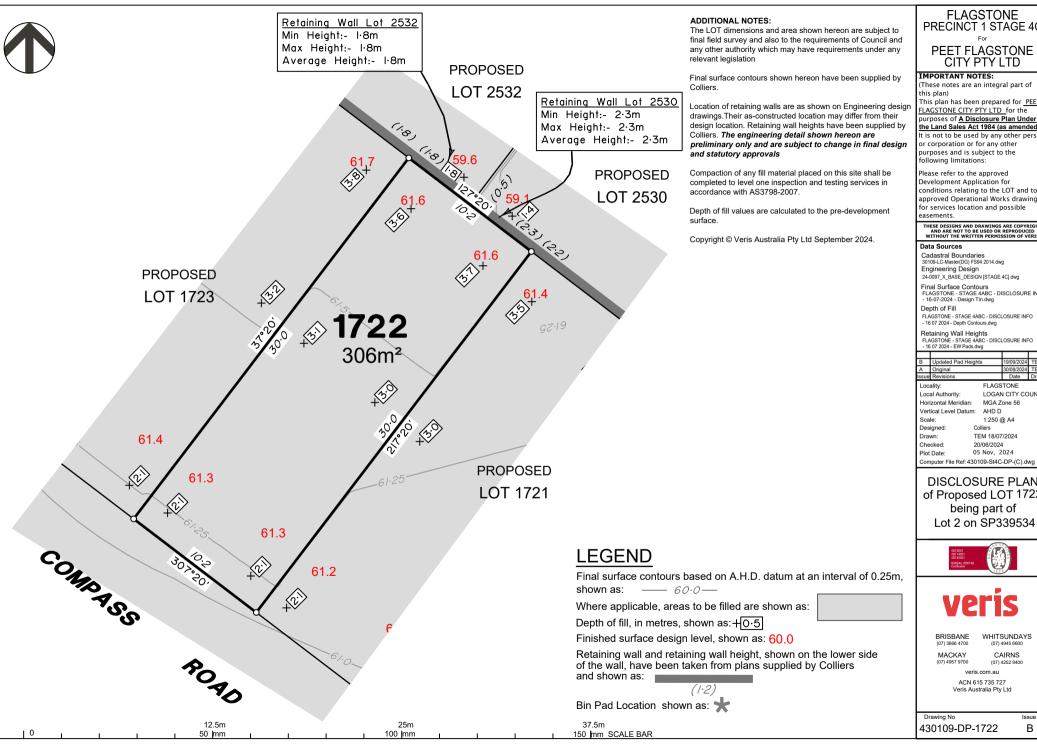

LOGAN CITY COUNCIL Horizontal Meridian: MGA Zone 56 Vertical Level Datum: AHD D 1:250 @ A4 Scale Designed: Colliers TEM 18/07/2024 Drawn: Checked: 20/06/2024 05 Nov, 2024 Plot Date:

DISCLOSURE PLAN of Proposed LOT 1722 being part of Lot 2 on SP339534

BRISBANE (07) 3666 4700

WHITSUNDAYS

MACKAY

CAIRNS (07) 4252 9400

veris.com.au ACN 615 735 727

Veris Australia Pty Ltd

Drawing No 430109-DP-1722