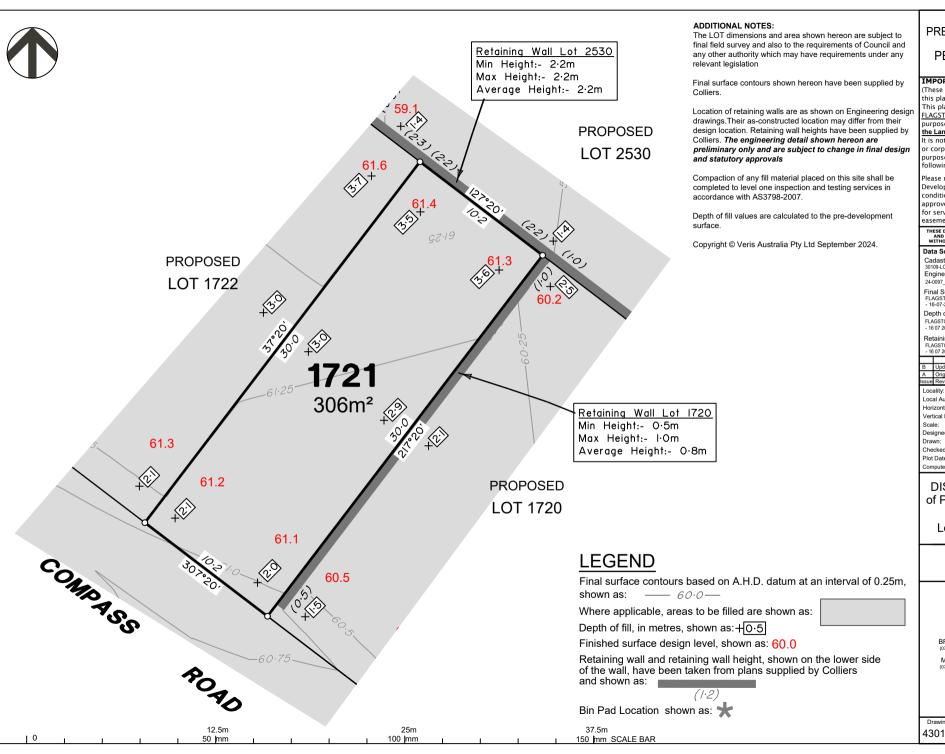

## DISCLOSURE PLAN of Proposed LOT 1721 being part of Lot 2 on SP339534

BRISBANE (07) 3666 4700

WHITSUNDAYS

MACKAY

CAIRNS (07) 4252 9400 veris.com.au

ACN 615 735 727 Veris Australia Pty Ltd

Drawing No 430109-DP-1721