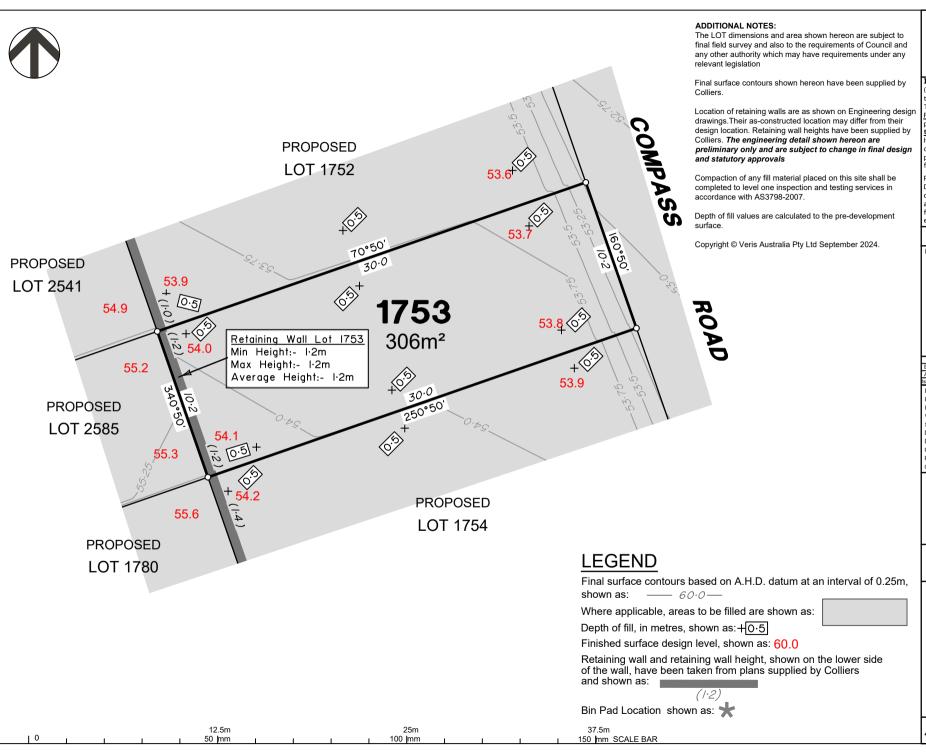

DISCLOSURE PLAN of Proposed LOT 1753 being part of Lot 910 on SP339534

BRISBANE (07) 3666 4700 MACKAY

WHITSUNDAYS (07) 4945 6600 CAIRNS (07) 4252 9400

17) 4957 9700

veris.com.au CN 615 735 727

ACN 615 735 727 Veris Australia Pty Ltd

Drawing No 430109-DP-1753

Issue B

#### PEET FLAGSTONE CITY PTY LTD

#### IMPORTANT NOTES:

(These notes are an integral part of this plan)

This plan has been prepared for PEET LAGSTONE CITY PTY LTD for the ourposes of A Disclosure Plan Under the Land Sales Act 1984 (as amended)

t is not to be used by any other person or corporation or for any other purposes and is subject to the following limitations:

Please refer to the approved Development Application for conditions relating to the LOT and to approved Operational Works drawings for services location and possible easements.

THESE DESIGNS AND DRAWINGS ARE COPYRIGHT AND ARE NOT TO BE USED OR REPRODUCED WITHOUT THE WRITTEN PERMISSION OF VERIS

#### Data Sources

Cadastral Boundaries 30109-LC-Master(DG) FS94 2014.dwg Engineering Design

24-0097\_X\_BASE\_DESIGN [STAGE 4C].dwg

Final Surface Contours FLAGSTONE - STAGE 4ABC - DISCLOSURE INFO - 16-07-2024 - Design Tin.dwg

Depth of Fill

FLAGSTONE - STAGE 4ABC - DISCLOSURE INFO - 16 07 2024 - Deoth Contours.dwg

Retaining Wall Heights FLAGSTONE - STAGE 4ABC - DISCLOSURE INFO - 16 07 2024 - EW Pads.dwg

| В               | Updated Pad Heights | 19/09/2024 | TEM   |
|-----------------|---------------------|------------|-------|
| Α               | Original            | 30/08/2024 | TEM   |
| Issue           | Revisions           | Date       | Drawn |
| Locality: FLAGS |                     | TONE       |       |

Local Authority: LOGAN CITY COUNCIL Horizontal Meridian: MGA Zone 56 Vertical Level Datum: AHD D 1:250 @ A4 Scale: Designed: Colliers TEM 18/07/2024 Drawn: Checked: 20/06/2024 05 Nov, 2024 Plot Date: Computer File Ref: 430109-St4C-DP-(C).dwg