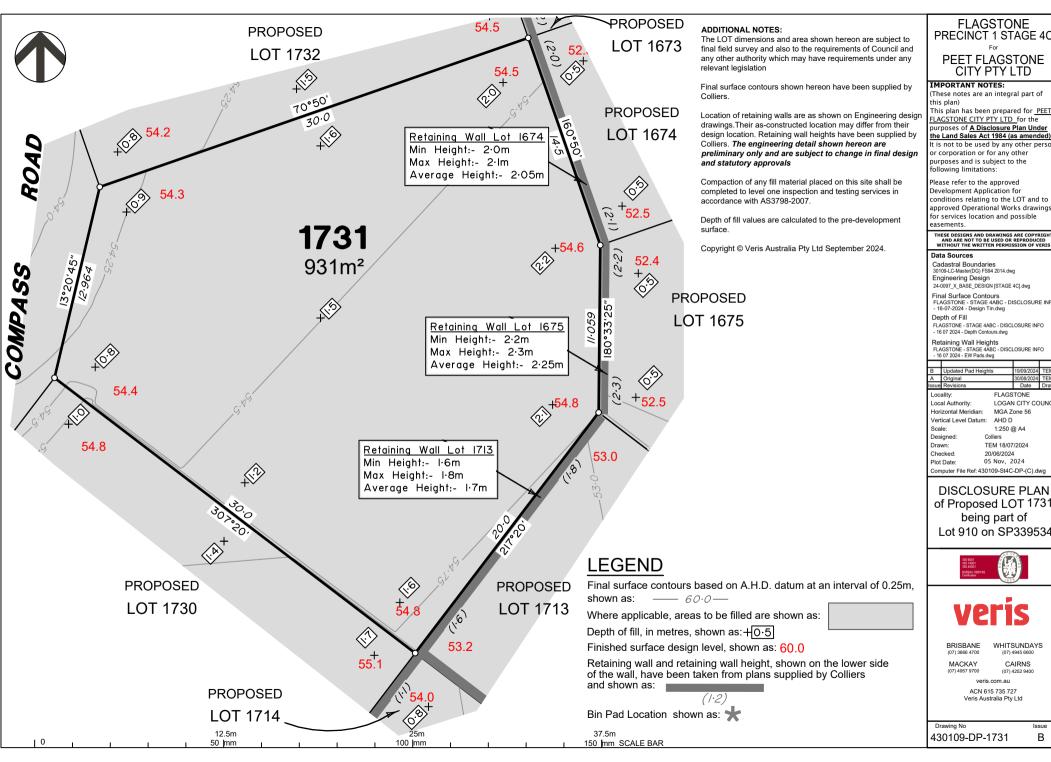

LOGAN CITY COUNCIL Horizontal Meridian: MGA Zone 56 Vertical Level Datum: AHD D 1:250 @ A4 Designed: Colliers TEM 18/07/2024 Checked: 20/06/2024

05 Nov, 2024 Plot Date: Computer File Ref: 430109-St4C-DP-(C).dwg

of Proposed LOT 1731 being part of Lot 910 on SP339534

BRISBANE

WHITSUNDAYS

MACKAY

CAIRNS (07) 4252 9400

veris.com.au ACN 615 735 727 Veris Australia Pty Ltd

Drawing No 430109-DP-1731

For