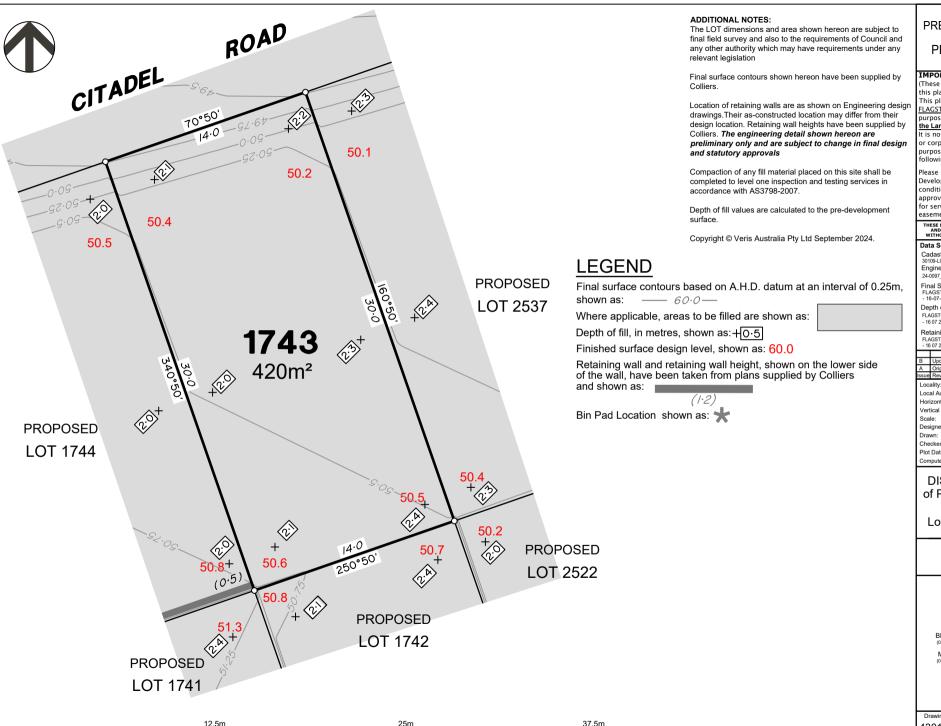

DISCLOSURE PLAN of Proposed LOT 1743 being part of Lot 910 on SP339534

BRISBANE WHITSUNDAYS (07) 3666 4700

MACKAY

CAIRNS (07) 4252 9400 veris.com.au

ACN 615 735 727 Veris Australia Pty Ltd

Drawing No 430109-DP-1743