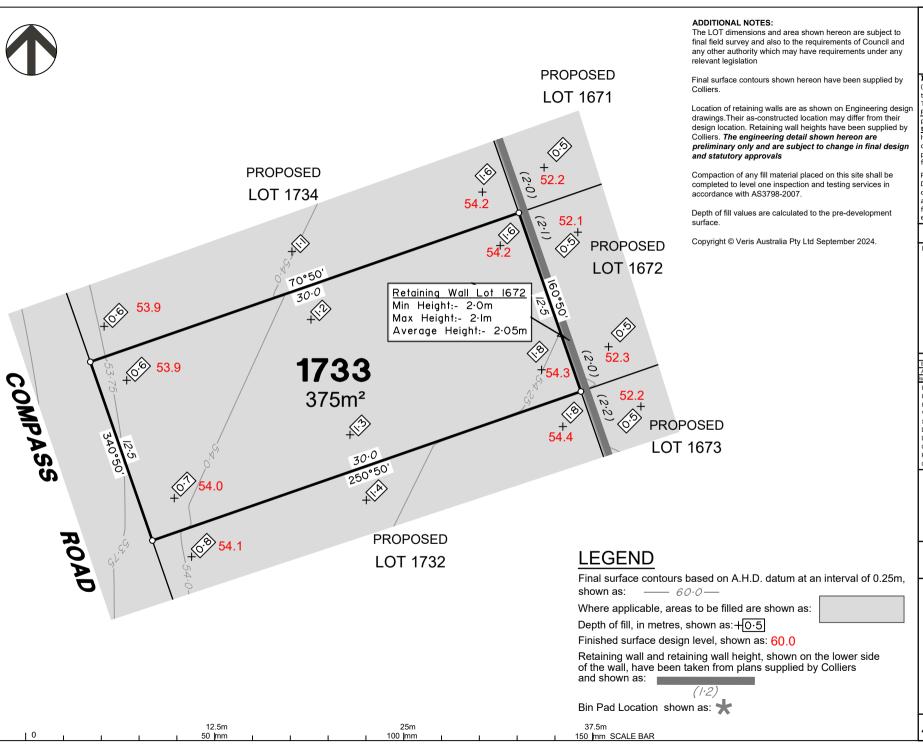

DISCLOSURE PLAN of Proposed LOT 1734 being part of Lot 910 on SP339534

BRISBANE (07) 3666 4700

WHITSUNDAYS (07) 4945 6600

MACKAY (07) 4957 9700

Y CAIRNS 00 (07) 4252 9400 veris.com.au

ACN 615 735 727 Veris Australia Pty Ltd

Drawing No 430109-DP-1734 Issue B

#### PEET FLAGSTONE CITY PTY LTD

#### IMPORTANT NOTES:

(These notes are an integral part of this plan)

This plan has been prepared for PEET LAGSTONE CITY PTY LTD for the ournoses of A Disclosure Plan Under the Land Sales Act 1984 (as amended).

t is not to be used by any other persor or corporation or for any other purposes and is subject to the following limitations:

Please refer to the approved Development Application for conditions relating to the LOT and to approved Operational Works drawings for services location and possible easements.

THESE DESIGNS AND DRAWINGS ARE COPYRIGHT AND ARE NOT TO BE USED OR REPRODUCED WITHOUT THE WRITTEN PERMISSION OF VERIS

#### Data Sources

Cadastral Boundaries 30109-LC-Master(DG) FS94 2014.dwg Engineering Design

24-0097\_X\_BASE\_DESIGN [STAGE 4C].dwg

Final Surface Contours FLAGSTONE - STAGE 4ABC - DISCLOSURE INFO - 16-07-2024 - Design Tin.dwg

#### Depth of Fill

FLAGSTONE - STAGE 4ABC - DISCLOSURE INFO - 16 07 2024 - Depth Contours.dwg

# Retaining Wall Heights

FLAGSTONE - STAGE 4ABC - DISCLOSURE INFO - 16 07 2024 - EW Pads.dwg

| Updated Pad Heights | 19/09/2024 | TEM                 |
|---------------------|------------|---------------------|
| Original            | 30/08/2024 | TEM                 |
| Revisions           | Date       | Drawn               |
|                     | Original   | Original 30/08/2024 |

Local Authority: LOGAN CITY COUNCIL Horizontal Meridian: MGA Zone 56 Vertical Level Datum: AHD D

1:250 @ A4 Scale Designed: Colliers TEM 18/07/2024 Drawn: Checked: 20/06/2024

05 Nov, 2024 Plot Date: Computer File Ref: 430109-St4C-DP-(C).dwg