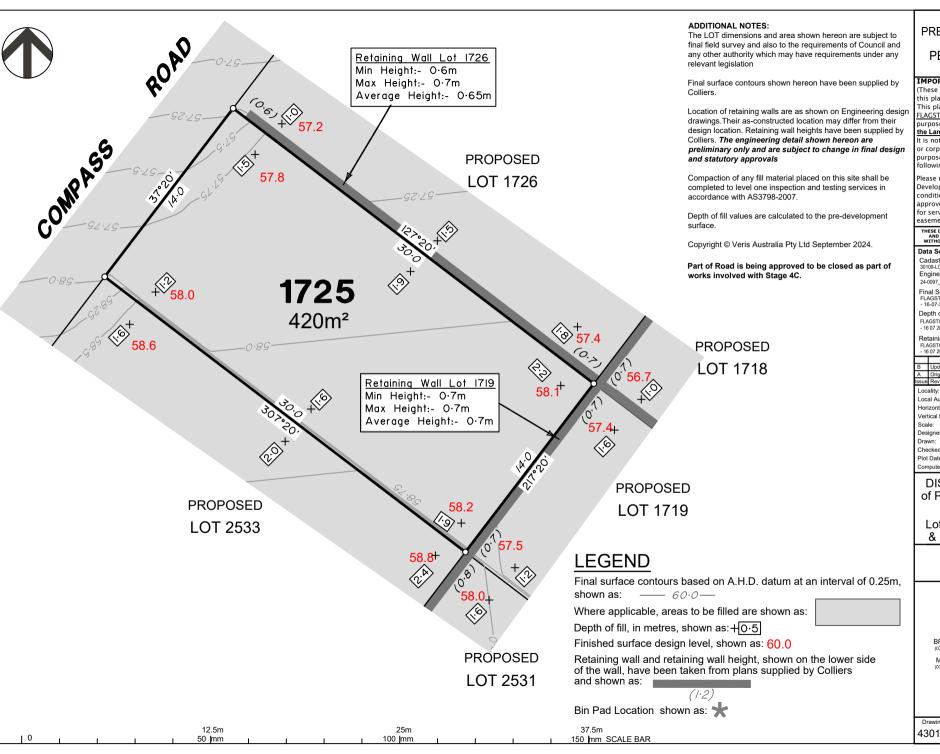

DISCLOSURE PLAN of Proposed LOT 1725 being part of Lot 910 on SP339534 & Road to be Closed

BRISBANE (07) 3666 4700

WHITSUNDAYS

MACKAY

CAIRNS (07) 4252 9400 veris.com.au

ACN 615 735 727 Veris Australia Pty Ltd

#### ADDITIONAL NOTES:

The LOT dimensions and area shown hereon are subject to final field survey and also to the requirements of Council and any other authority which may have requirements under any relevant legislation

Final surface contours shown hereon have been supplied by Colliers.

Location of retaining walls are as shown on Engineering design drawings. Their as-constructed location may differ from their design location. Retaining wall heights have been supplied by Colliers. The engineering detail shown hereon are preliminary only and are subject to change in final design and statutory approvals

Compaction of any fill material placed on this site shall be completed to level one inspection and testing services in accordance with AS3798-2007.

Depth of fill values are calculated to the pre-development