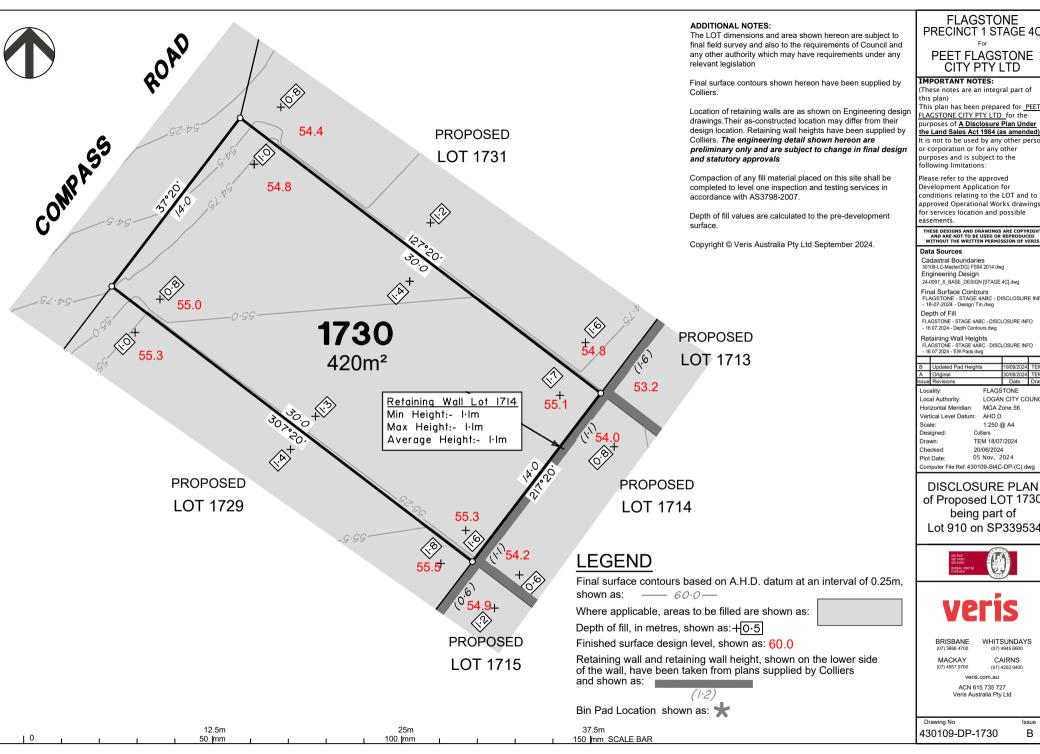

FLAGSTONE

LOGAN CITY COUNCI Local Authority: Horizontal Meridian: MGA Zone 56 Vertical Level Datum: AHD D 1:250 @ A4 Designed: Colliers TEM 18/07/2024 Drawn: Checked: 20/06/2024

05 Nov, 2024 Plot Date: Computer File Ref: 430109-St4C-DP-(C).dwg

of Proposed LOT 1730 being part of Lot 910 on SP339534

BRISBANE

WHITSUNDAYS

MACKAY

CAIRNS (07) 4252 9400

veris.com.au ACN 615 735 727 Veris Australia Pty Ltd

Drawing No

430109-DP-1730 В