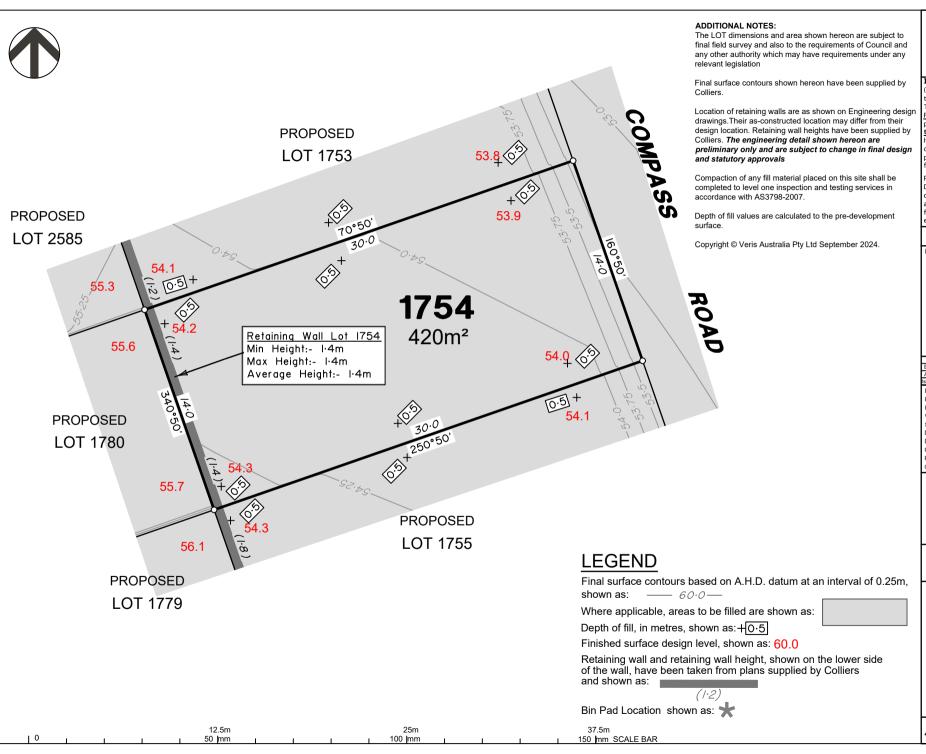

## DISCLOSURE PLAN of Proposed LOT 1754 being part of Lot 910 on SP339534

MACKAY

BRISBANE WHITSUNDAYS CAIRNS

(07) 4252 9400 veris.com.au

ACN 615 735 727

Veris Australia Pty Ltd

Drawing No 430109-DP-1754

For

#### PEET FLAGSTONE CITY PTY LTD

#### IMPORTANT NOTES:

(These notes are an integral part of this plan)

This plan has been prepared for PEET FLAGSTONE CITY PTY LTD for the purposes of A Disclosure Plan Under the Land Sales Act 1984 (as amended).

It is not to be used by any other person or corporation or for any other purposes and is subject to the following limitations:

Please refer to the approved Development Application for conditions relating to the LOT and to approved Operational Works drawings for services location and possible easements.

THESE DESIGNS AND DRAWINGS ARE COPYRIGHT AND ARE NOT TO BE USED OR REPRODUCED WITHOUT THE WRITTEN PERMISSION OF VERIS

#### Data Sources

Cadastral Boundaries 30109-LC-Master(DG) FS94 2014.dwg Engineering Design

24-0097\_X\_BASE\_DESIGN [STAGE 4C].dwg

Final Surface Contours FLAGSTONE - STAGE 4ABC - DISCLOSURE INFO - 16-07-2024 - Design Tin.dwg

Depth of Fill

FLAGSTONE - STAGE 4ABC - DISCLOSURE INFO - 16 07 2024 - Depth Contours.dwg

Retaining Wall Heights FLAGSTONE - STAGE 4ABC - DISCLOSURE INFO - 16 07 2024 - EW Pads.dwg

| В     | Updated Pad Heights | 19/09/2024 | TEM   |
|-------|---------------------|------------|-------|
| Α     | Original            | 30/08/2024 | TEM   |
| Issue | Revisions           | Date       | Drawn |
| Loc   | ality: FLAGS        | TONE       |       |

Local Authority: LOGAN CITY COUNCII
Horizontal Meridian: MGA Zone 56
Vertical Level Datum: AHD D
Scale: 1:250 @ A4
Designed: Colliers

 Drawn:
 TEM 18/07/2024

 Checked:
 20/06/2024

 Plot Date:
 05 Nov, 2024

 Computer File Ref: 430109-St4C-DP-(C).dwg

DISCLOSURE PLAN of Proposed LOT 1755 being part of Lot 910 on SP339534

BRISBANE (07) 3666 4700

WHITSUNDAYS (07) 4945 6600

MACKAY (07) 4957 9700

Y CAIRNS 00 (07) 4252 9400 veris.com.au