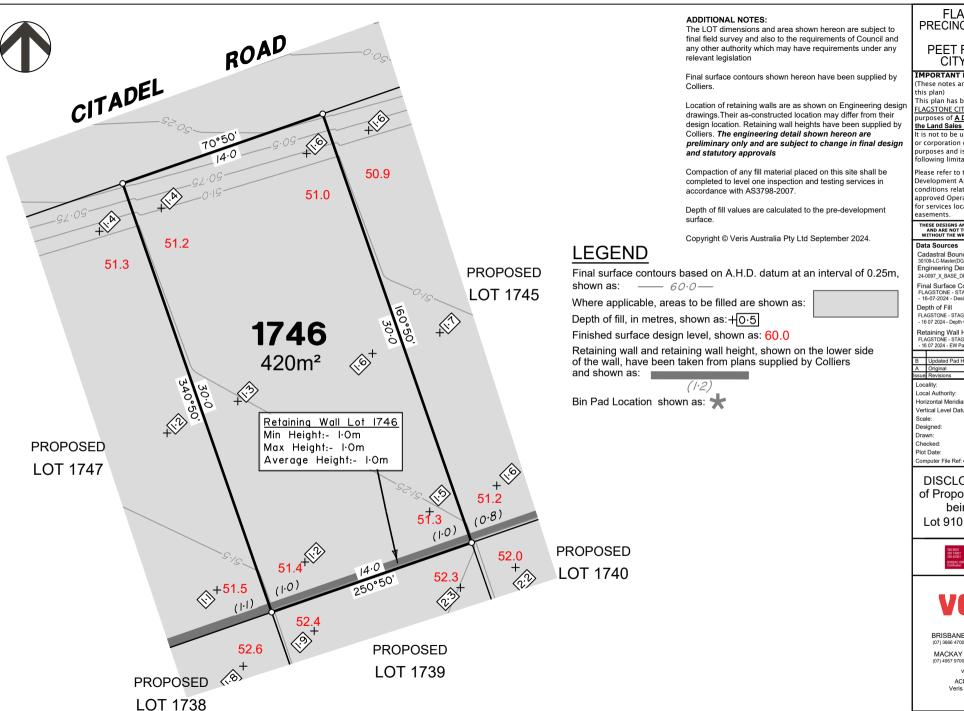

Horizontal Meridian: MGA Zone 56 Vertical Level Datum: AHD D 1:250 @ A4 Colliers TEM 18/07/2024 20/06/2024 05 Nov, 2024

Computer File Ref: 430109-St4C-DP-(C).dwg DISCLOSURE PLAN

of Proposed LOT 1746 being part of Lot 910 on SP339534

# **LEGEND**

Final surface contours based on A.H.D. datum at an interval of 0.25m, shown as: —— 60.0—

Where applicable, areas to be filled are shown as:

Depth of fill, in metres, shown as: +0.5

Finished surface design level, shown as: 60.0

Retaining wall and retaining wall height, shown on the lower side of the wall, have been taken from plans supplied by Colliers

and shown as:

Bin Pad Location shown as: 🖈

12.5m 25m 37.5m 100 mm 150 mm SCALE BAR 50 mm

#### ADDITIONAL NOTES:

The LOT dimensions and area shown hereon are subject to final field survey and also to the requirements of Council and any other authority which may have requirements under any relevant legislation

Final surface contours shown hereon have been supplied by Colliers.

Location of retaining walls are as shown on Engineering design drawings. Their as-constructed location may differ from their design location. Retaining wall heights have been supplied by Colliers. The engineering detail shown hereon are preliminary only and are subject to change in final design and statutory approvals

Compaction of any fill material placed on this site shall be completed to level one inspection and testing services in accordance with AS3798-2007.

Depth of fill values are calculated to the pre-development