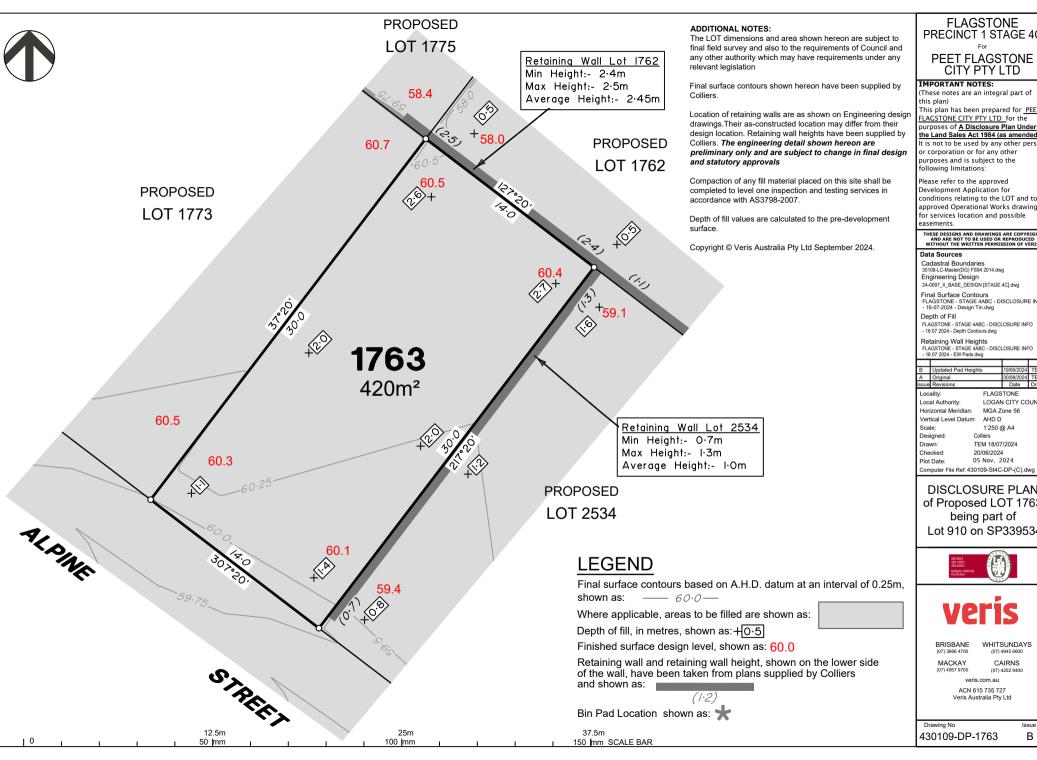

#### ADDITIONAL NOTES:

The LOT dimensions and area shown hereon are subject to final field survey and also to the requirements of Council and any other authority which may have requirements under any relevant legislation

Final surface contours shown hereon have been supplied by Colliers.

Location of retaining walls are as shown on Engineering design drawings. Their as-constructed location may differ from their design location. Retaining wall heights have been supplied by Colliers. The engineering detail shown hereon are preliminary only and are subject to change in final design and statutory approvals

Compaction of any fill material placed on this site shall be completed to level one inspection and testing services in accordance with AS3798-2007.

Depth of fill values are calculated to the pre-development

Copyright © Veris Australia Pty Ltd September 2024.