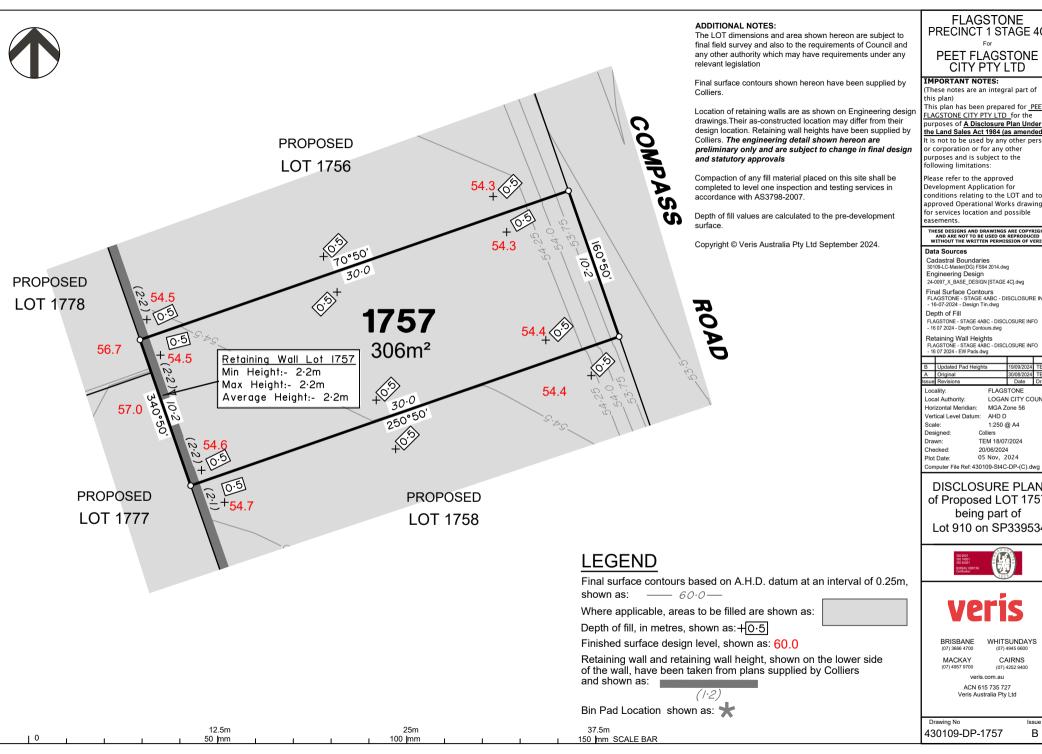

DISCLOSURE PLAN of Proposed LOT 1757 being part of Lot 910 on SP339534

BRISBANE (07) 3666 4700

WHITSUNDAYS CAIRNS

(07) 4252 9400

MACKAY

veris.com.au ACN 615 735 727 Veris Australia Pty Ltd

Drawing No

430109-DP-1757

### PEET FLAGSTONE CITY PTY LTD

#### IMPORTANT NOTES:

(These notes are an integral part of this plan) This plan has been prepared for PEET

LAGSTONE CITY PTY LTD for the ourposes of A Disclosure Plan Under the Land Sales Act 1984 (as amended). t is not to be used by any other person

or corporation or for any other purposes and is subject to the following limitations:

Please refer to the approved Development Application for conditions relating to the LOT and to approved Operational Works drawings for services location and possible easements.

THESE DESIGNS AND DRAWINGS ARE COPYRIGHT AND ARE NOT TO BE USED OR REPRODUCED WITHOUT THE WRITTEN PERMISSION OF VERIS

## Data Sources

Cadastral Boundaries 30109-LC-Master(DG) FS94 2014.dwg Engineering Design

24-0097\_X\_BASE\_DESIGN [STAGE 4C].dwg

Final Surface Contours FLAGSTONE - STAGE 4ABC - DISCLOSURE INFO - 16-07-2024 - Design Tin.dwg

#### Depth of Fill

FLAGSTONE - STAGE 4ABC - DISCLOSURE INFO - 16 07 2024 - Deoth Contours.dwg

Retaining Wall Heights

FLAGSTONE - STAGE 4ABC - DISCLOSURE INFO - 16 07 2024 - EW Pads.dwg

| В                | Updated Pad Hei | ghts  | 19/09/2024 | TEM   |
|------------------|-----------------|-------|------------|-------|
| Α                | Original        |       | 30/08/2024 | TEM   |
| Issue            | Revisions       |       | Date       | Drawn |
| Locality:        |                 | FLAGS | TONE       |       |
| Local Authority: |                 | LOGA  | N CITY CC  | UNCIL |

Horizontal Meridian: MGA Zone 56 Vertical Level Datum: AHD D 1:250 @ A4 Scale: Designed: Colliers

TEM 18/07/2024 Drawn: Checked: 20/06/2024 05 Nov, 2024 Plot Date: Computer File Ref: 430109-St4C-DP-(C).dwg

DISCLOSURE PLAN of Proposed LOT 1758 being part of Lot 910 on SP339534

BRISBANE (07) 3666 4700

WHITSUNDAYS

MACKAY

CAIRNS (07) 4252 9400

veris.com.au ACN 615 735 727

Veris Australia Pty Ltd

Drawing No 430109-DP-1758