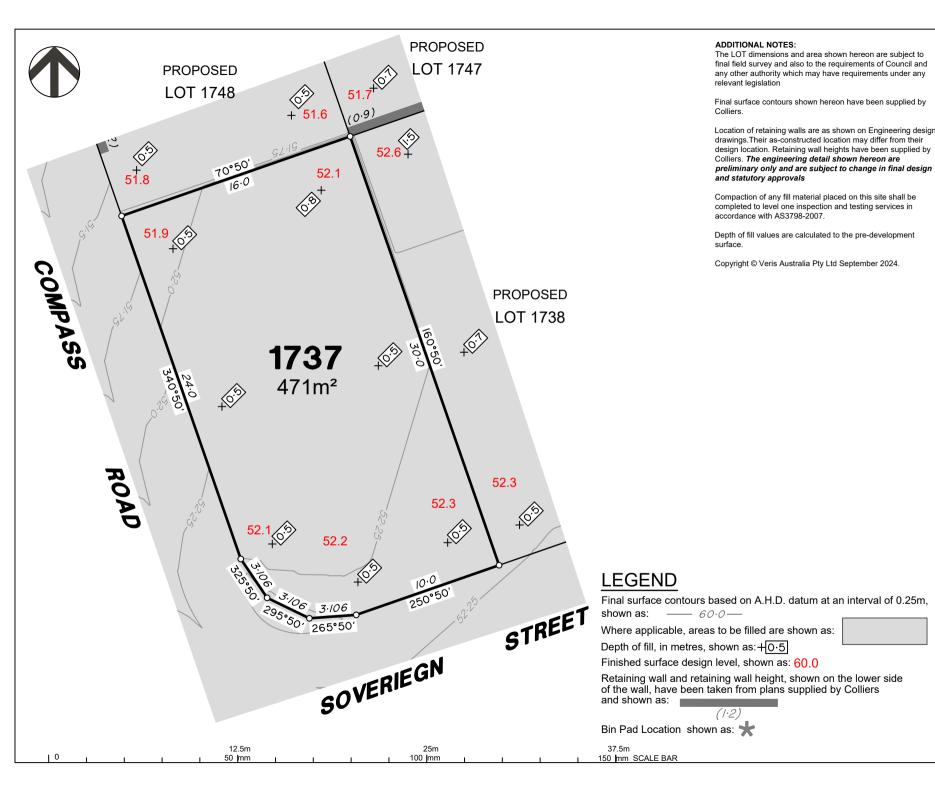

DISCLOSURE PLAN of Proposed LOT 1737 being part of Lot 910 on SP339534

BRISBANE (07) 3666 4700

WHITSUNDAYS

MACKAY

CAIRNS (07) 4252 9400

veris.com.au

ACN 615 735 727 Veris Australia Pty Ltd

Drawing No 430109-DP-1737

# **LEGEND**

Final surface contours based on A.H.D. datum at an interval of 0.25m, shown as: —— 60.0—

Where applicable, areas to be filled are shown as:

Depth of fill, in metres, shown as: +0.5

Finished surface design level, shown as: 60.0

Retaining wall and retaining wall height, shown on the lower side of the wall, have been taken from plans supplied by Colliers

and shown as:

Bin Pad Location shown as: 🖈

12.5m 25m 37.5m 100 mm 150 mm SCALE BAR 50 mm