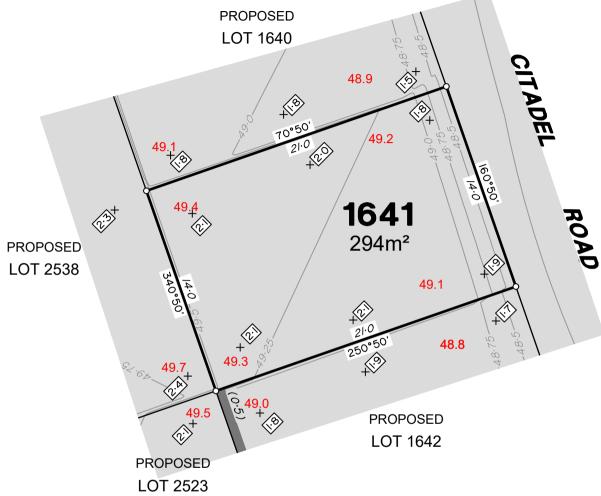

## DISCLOSURE PLAN of Proposed LOT 1641 being part of Lot 910 on SP339534

(07) 3666 4700

Issue

В

MACKAY

veris.com.au

Veris Australia Pty Ltd

Drawing No 430109-DP-1641