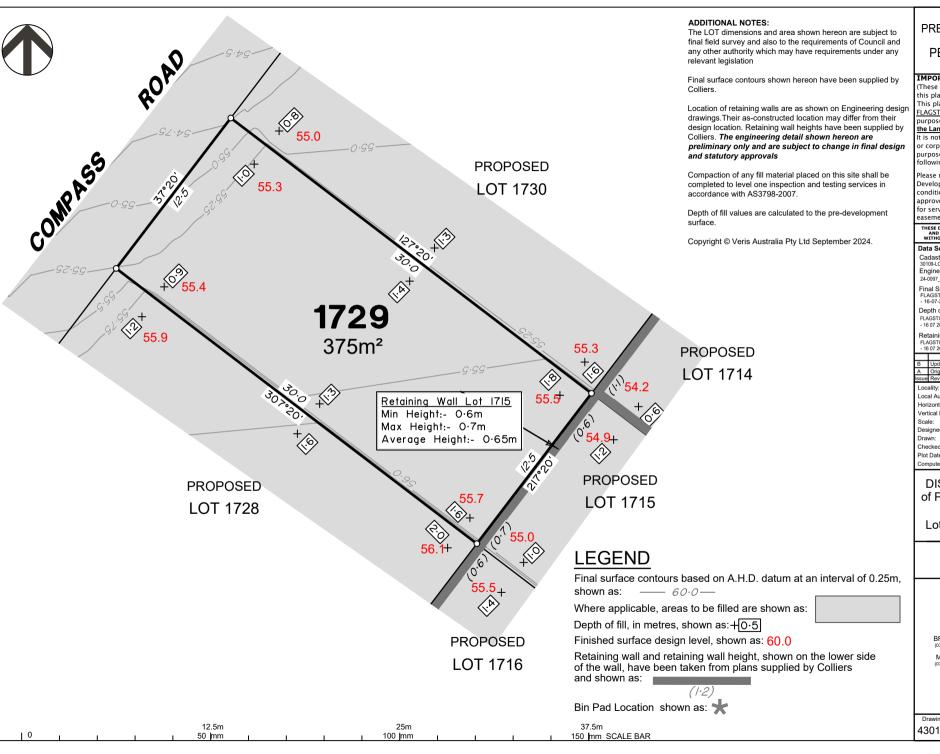

LOGAN CITY COUNCIL Local Authority: Horizontal Meridian: MGA Zone 56 Vertical Level Datum: AHD D 1:250 @ A4 Scale

Designed: Colliers TEM 18/07/2024 Drawn: Checked: 20/06/2024

05 Nov, 2024 Plot Date: Computer File Ref: 430109-St4C-DP-(C).dwg

## DISCLOSURE PLAN of Proposed LOT 1729 being part of Lot 910 on SP339534

BRISBANE (07) 3666 4700

WHITSUNDAYS

MACKAY

CAIRNS (07) 4252 9400 veris.com.au ACN 615 735 727

Veris Australia Pty Ltd

Drawing No 430109-DP-1729