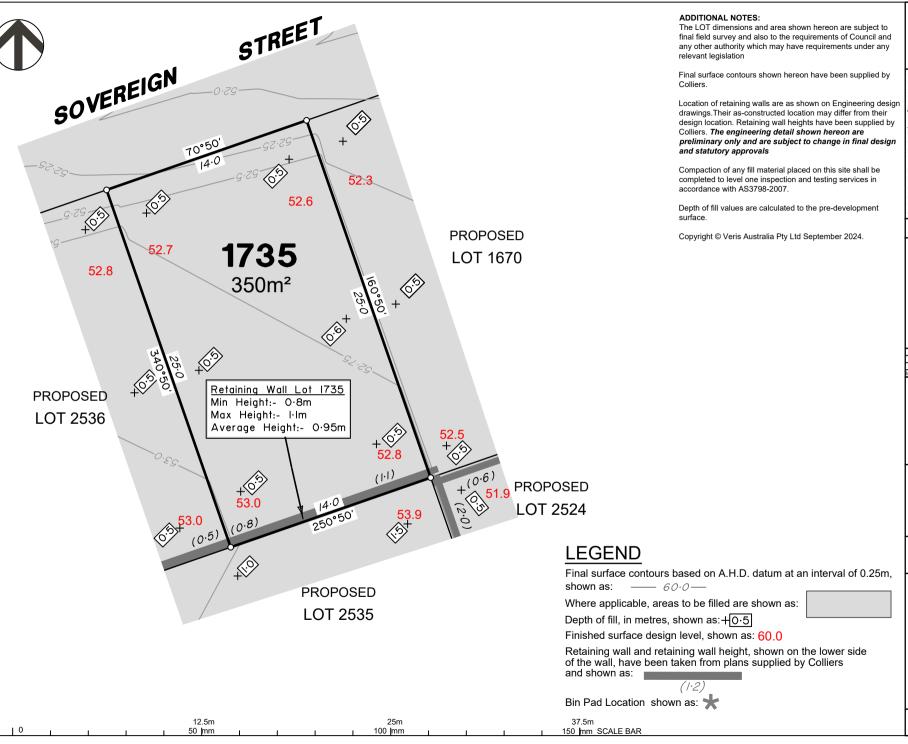

DISCLOSURE PLAN of Proposed LOT 1737 being part of Lot 910 on SP339534

BRISBANE (07) 3666 4700

WHITSUNDAYS

MACKAY

CAIRNS (07) 4252 9400

veris.com.au

ACN 615 735 727 Veris Australia Pty Ltd

Drawing No 430109-DP-1737

#### PEET FLAGSTONE CITY PTY LTD

#### IMPORTANT NOTES:

(These notes are an integral part of

This plan has been prepared for PEET LAGSTONE CITY PTY LTD for the ourposes of A Disclosure Plan Under the Land Sales Act 1984 (as amended)

t is not to be used by any other person or corporation or for any other purposes and is subject to the following limitations:

Please refer to the approved Development Application for conditions relating to the LOT and to approved Operational Works drawings for services location and possible

THESE DESIGNS AND DRAWINGS ARE COPYRIGHT AND ARE NOT TO BE USED OR REPRODUCED WITHOUT THE WRITTEN PERMISSION OF VERIS

Cadastral Boundaries 30109-LC-Master(DG) FS94 2014.dwg Engineering Design

Final Surface Contours FLAGSTONE - STAGE 4ABC - DISCLOSURE INFO

Depth of Fill FLAGSTONE - STAGE 4ABC - DISCLOSURE INFO

- 16 07 2024 - Depth Contours.dwg Retaining Wall Heights

FLAGSTONE - STAGE 4ABC - DISCLOSURE INFO - 16 07 2024 - EW Pads.dwg

| В     | Updated Pad Heights | 19/09/2024 | TEM   |
|-------|---------------------|------------|-------|
| Α     | Original            | 30/08/2024 | TEM   |
| Issue | Revisions           | Date       | Drawn |
| Loca  | ality: FLAGS        | TONE       |       |

LOGAN CITY COUNCI Horizontal Meridian: MGA Zone 56 Vertical Level Datum: AHD D 1:250 @ A4 Colliers TEM 18/07/2024 20/06/2024 05 Nov, 2024

DISCLOSURE PLAN of Proposed LOT 1738 being part of Lot 910 on SP339534