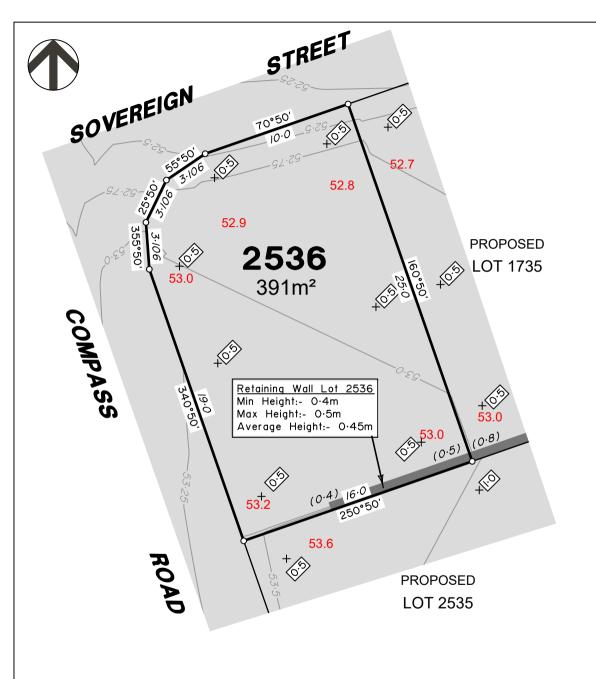

#### ADDITIONAL NOTES:

The LOT dimensions and area shown hereon are subject to final field survey and also to the requirements of Council and any other authority which may have requirements under any relevant legislation

Final surface contours shown hereon have been supplied by Colliers.

Location of retaining walls are as shown on Engineering design drawings. Their as-constructed location may differ from their design location. Retaining wall heights have been supplied by Colliers. The engineering detail shown hereon are preliminary only and are subject to change in final design and statutory approvals

Compaction of any fill material placed on this site shall be completed to level one inspection and testing services in accordance with AS3798-2007.

Depth of fill values are calculated to the pre-development

Copyright © Veris Australia Pty Ltd September 2024.