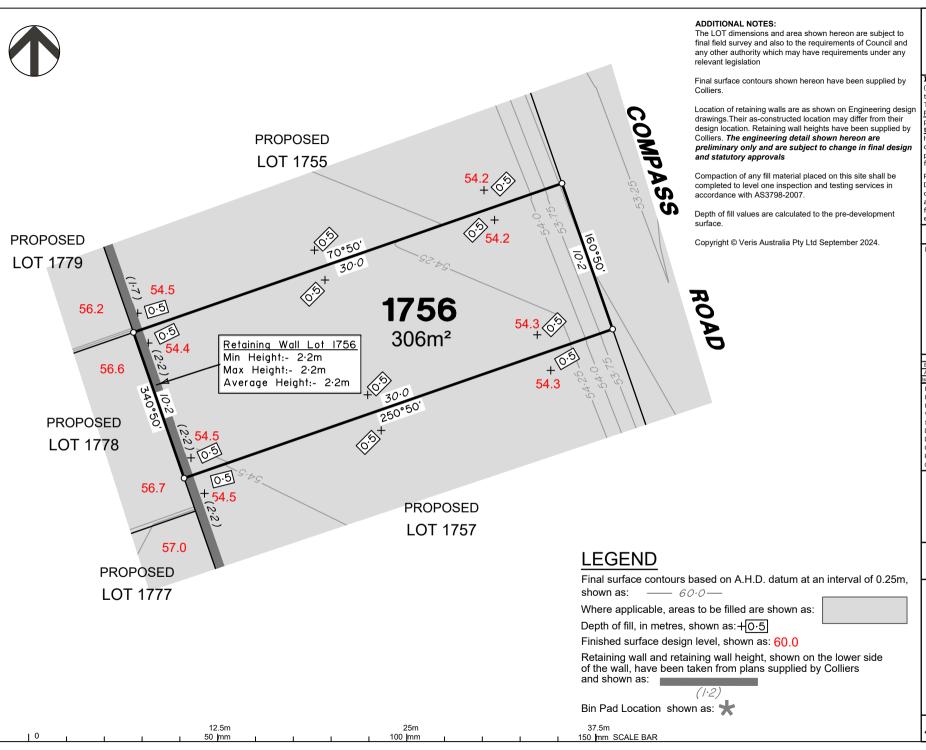

DISCLOSURE PLAN of Proposed LOT 1756 being part of Lot 910 on SP339534

BRISBANE (07) 3666 4700

WHITSUNDAYS (07) 4945 6600

MACKAY (07) 4957 9700

Y CAIRNS 00 (07) 4252 9400 veris.com.au

ACN 615 735 727 Veris Australia Pty Ltd

Drawing No 430109-DP-1756 Issue B

### PEET FLAGSTONE CITY PTY LTD

#### IMPORTANT NOTES:

(These notes are an integral part of this plan)

This plan has been prepared for PEET LAGSTONE CITY PTY LTD for the ourposes of A Disclosure Plan Under the Land Sales Act 1984 (as amended).

t is not to be used by any other person or corporation or for any other purposes and is subject to the following limitations:

Please refer to the approved Development Application for conditions relating to the LOT and to approved Operational Works drawings for services location and possible easements.

THESE DESIGNS AND DRAWINGS ARE COPYRIGHT AND ARE NOT TO BE USED OR REPRODUCED WITHOUT THE WRITTEN PERMISSION OF VERIS

#### Data Sources

Cadastral Boundaries 30109-LC-Master(DG) FS94 2014.dwg Engineering Design

24-0097\_X\_BASE\_DESIGN [STAGE 4C].dwg

Final Surface Contours FLAGSTONE - STAGE 4ABC - DISCLOSURE INFO - 16-07-2024 - Design Tin.dwg

Depth of Fill

FLAGSTONE - STAGE 4ABC - DISCLOSURE INFO - 16 07 2024 - Depth Contours.dwg

Retaining Wall Heights FLAGSTONE - STAGE 4ABC - DISCLOSURE INFO - 16 07 2024 - EW Pads.dwg

B Updated Pad Hei A Original

FLAGSTONE

LOGAN CITY COUNCI Local Authority: Horizontal Meridian: MGA Zone 56 Vertical Level Datum: AHD D 1:250 @ A4 Designed: Colliers TEM 18/07/2024 Drawn: Checked: 20/06/2024 05 Nov, 2024 Plot Date: