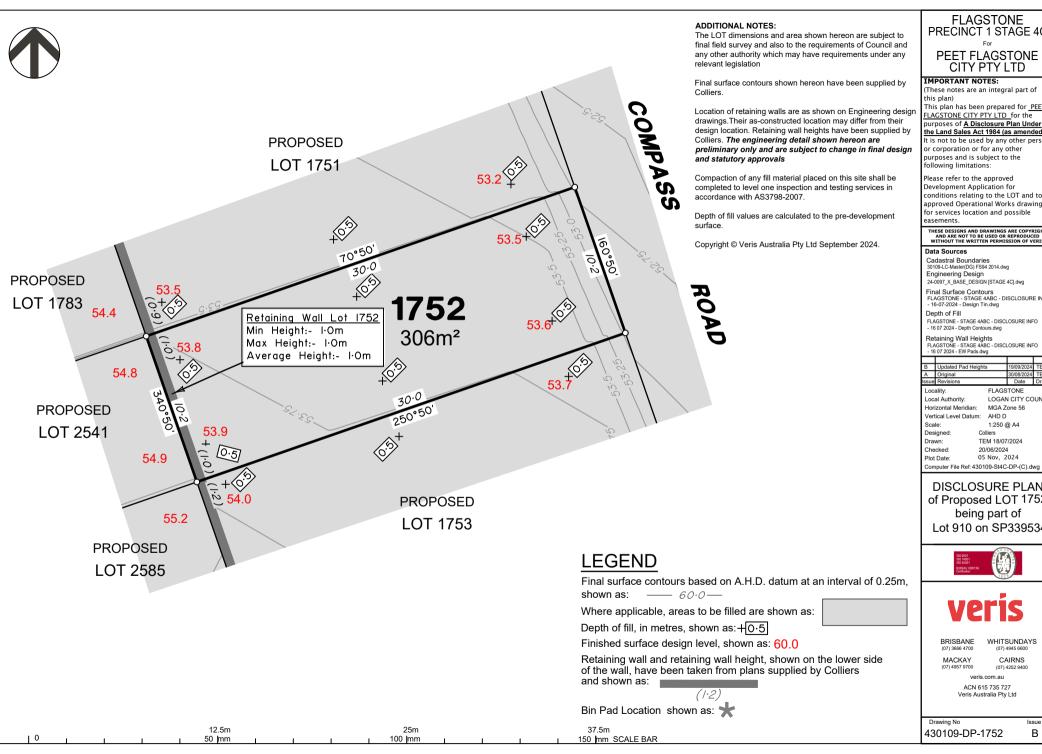

Local Authority: LOGAN CITY COUNCI Horizontal Meridian: MGA Zone 56 Vertical Level Datum: AHD D 1:250 @ A4 Scale: Designed: Colliers TEM 18/07/2024 Drawn: Checked: 20/06/2024 05 Nov, 2024 Plot Date:

DISCLOSURE PLAN of Proposed LOT 1752 being part of Lot 910 on SP339534

(07) 3666 4700

BRISBANE WHITSUNDAYS CAIRNS

MACKAY

(07) 4252 9400 veris.com.au

ACN 615 735 727 Veris Australia Pty Ltd

Drawing No 430109-DP-1752

For