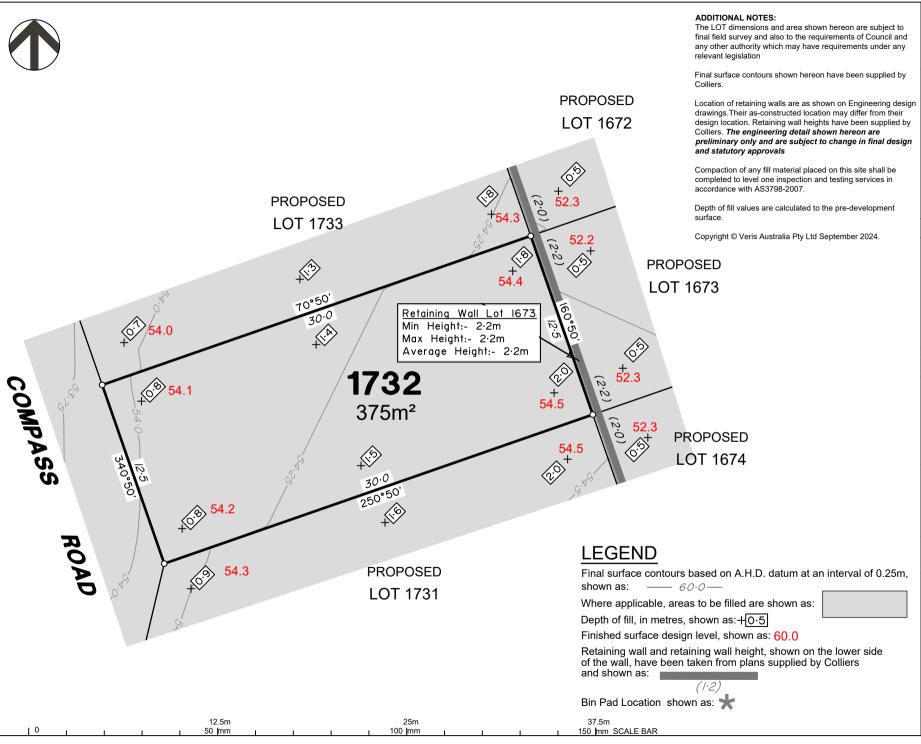

## DISCLOSURE PLAN of Proposed LOT 1733 being part of Lot 910 on SP339534

BRISBANE (07) 3666 4700

WHITSUNDAYS (07) 4945 6600 CAIRNS

MACKAY (07) 4957 9700

00 (07) 4252 9400 veris.com.au

Issue

В

ACN 615 735 727 Veris Australia Pty Ltd

Drawing No

430109-DP-1733

For

#### PEET FLAGSTONE CITY PTY LTD

#### IMPORTANT NOTES:

(These notes are an integral part of this plan)

This plan has been prepared for <u>PEET</u>
FLAGSTONE CITY PTY LTD for the
purposes of <u>A Disclosure Plan Under</u>
the Land Sales Act 1984 (as amended).

It is not to be used by any other person or corporation or for any other purposes and is subject to the following limitations:

Please refer to the approved Development Application for conditions relating to the LOT and to approved Operational Works drawings for services location and possible easements.

THESE DESIGNS AND DRAWINGS ARE COPYRIGHT AND ARE NOT TO BE USED OR REPRODUCED WITHOUT THE WRITTEN PERMISSION OF VERIS

#### Data Sources

Cadastral Boundaries 30109-LC-Master(DG) FS94 2014.dwg Engineering Design

24-0097\_X\_BASE\_DESIGN [STAGE 4C].dwg

Final Surface Contours FLAGSTONE - STAGE 4ABC - DISCLOSURE INFO - 16-07-2024 - Design Tin.dwg

#### Depth of Fill

FLAGSTONE - STAGE 4ABC - DISCLOSURE INFO - 16 07 2024 - Depth Contours.dwg

Retaining Wall Heights

FLAGSTONE - STAGE 4ABC - DISCLOSURE INFO - 16 07 2024 - EW Pads.dwg

| В     | Updated Pad Heights | 19/09/2024 | TEM   |
|-------|---------------------|------------|-------|
| Α     | Original            | 30/08/2024 | TEM   |
| Issue | Revisions           | Date       | Drawn |

Local Áuthority: LOGAN CITY COUNCII
Horizontal Meridian: MGA Zone 56
Vertical Level Datum: AHD D
Scale: 1:250 @ A4
Designed: Colliers

Drawn: TEM 18/07/2024
Checked: 20/06/2024
Plot Date: 05 Nov, 2024
Computer File Ref: 430109-St4C-DP-(C).dwq