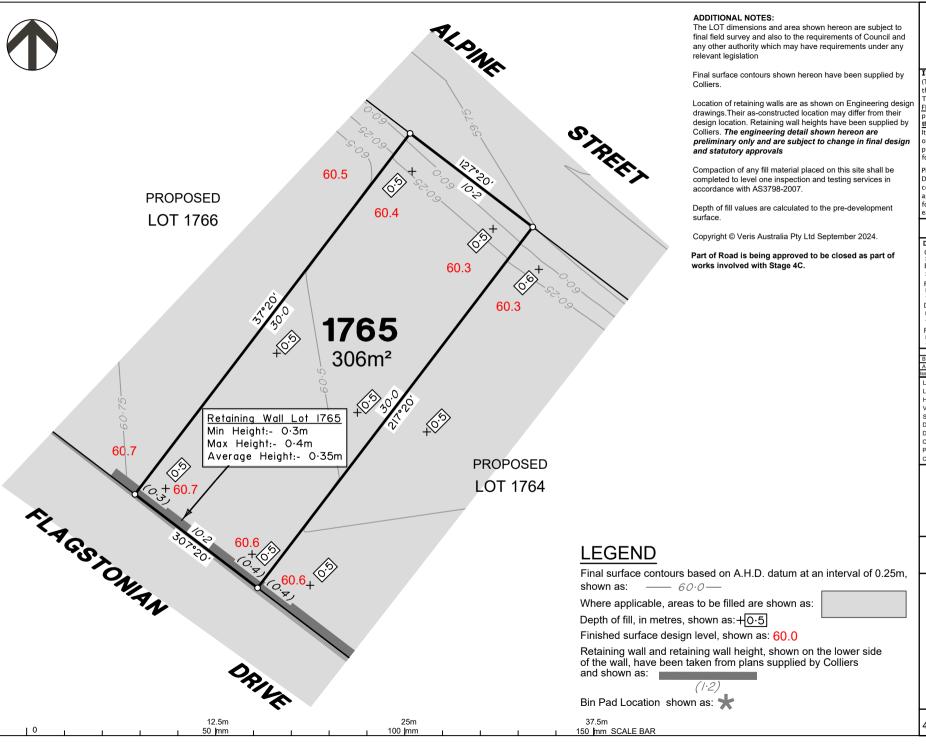

#### ADDITIONAL NOTES:

The LOT dimensions and area shown hereon are subject to final field survey and also to the requirements of Council and any other authority which may have requirements under any relevant legislation

Final surface contours shown hereon have been supplied by Colliers.

Location of retaining walls are as shown on Engineering design drawings. Their as-constructed location may differ from their design location. Retaining wall heights have been supplied by Colliers. The engineering detail shown hereon are preliminary only and are subject to change in final design and statutory approvals

Compaction of any fill material placed on this site shall be completed to level one inspection and testing services in accordance with AS3798-2007.

Depth of fill values are calculated to the pre-development

Copyright © Veris Australia Pty Ltd September 2024.