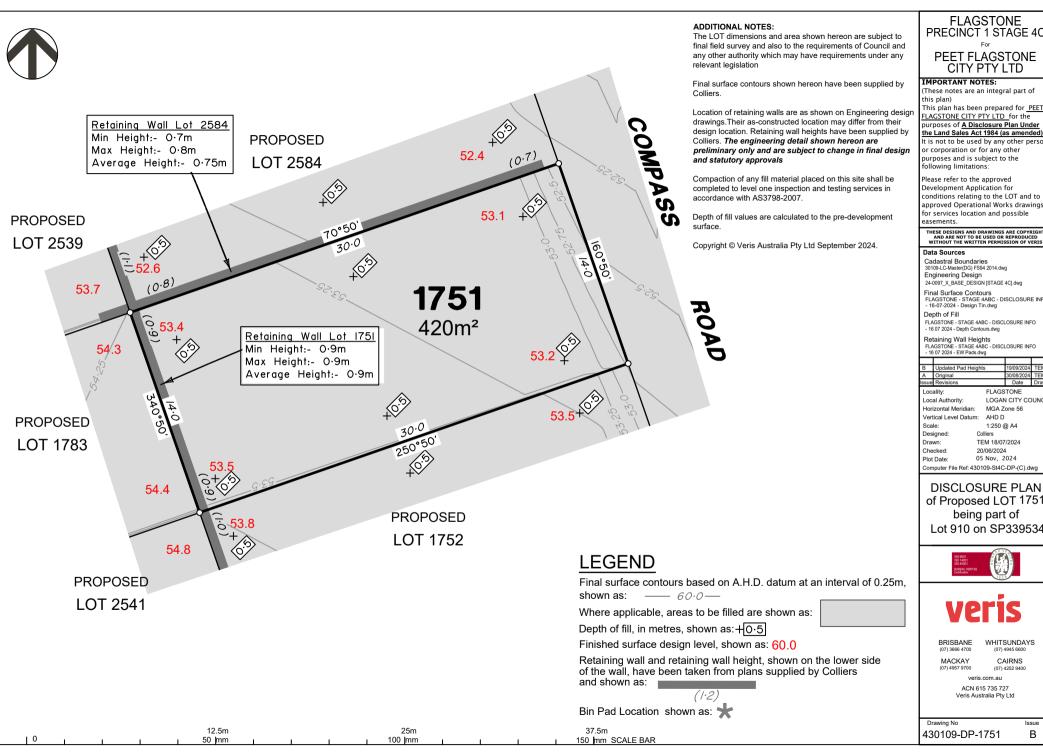

of Proposed LOT 1751 being part of Lot 910 on SP339534

BRISBANE

WHITSUNDAYS

MACKAY

CAIRNS (07) 4252 9400 veris.com.au

ACN 615 735 727 Veris Australia Pty Ltd

Drawing No 430109-DP-1751

#### ADDITIONAL NOTES:

The LOT dimensions and area shown hereon are subject to final field survey and also to the requirements of Council and any other authority which may have requirements under any relevant legislation

Final surface contours shown hereon have been supplied by Colliers.

Location of retaining walls are as shown on Engineering design drawings. Their as-constructed location may differ from their design location. Retaining wall heights have been supplied by Colliers. The engineering detail shown hereon are preliminary only and are subject to change in final design and statutory approvals

Compaction of any fill material placed on this site shall be completed to level one inspection and testing services in accordance with AS3798-2007.

Depth of fill values are calculated to the pre-development surface.