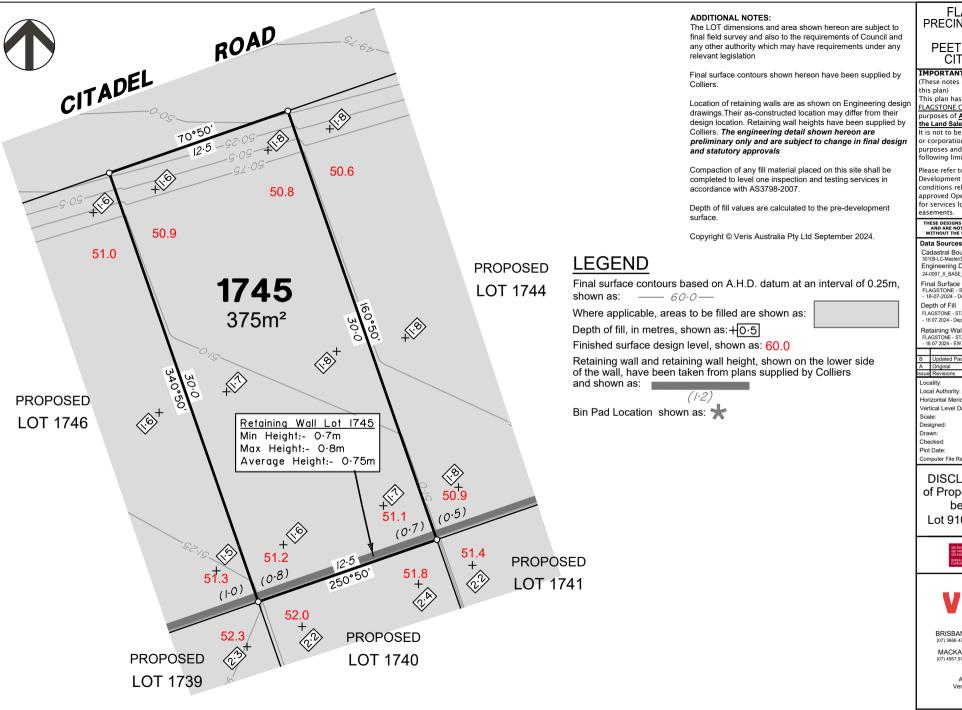

DISCLOSURE PLAN of Proposed LOT 1745 being part of Lot 910 on SP339534

BRISBANE WHITSUNDAYS

CAIRNS

MACKAY (07) 4252 9400

veris.com.au ACN 615 735 727 Veris Australia Pty Ltd

В

Drawing No

430109-DP-1745

# **LEGEND**

Final surface contours based on A.H.D. datum at an interval of 0.25m, shown as: —— 60.0—

Where applicable, areas to be filled are shown as:

Depth of fill, in metres, shown as: +0.5

Finished surface design level, shown as: 60.0

Retaining wall and retaining wall height, shown on the lower side of the wall, have been taken from plans supplied by Colliers

and shown as:

Bin Pad Location shown as: 🖈

12.5m 25m 37.5m 100 mm 150 mm SCALE BAR 50 mm

#### ADDITIONAL NOTES:

The LOT dimensions and area shown hereon are subject to final field survey and also to the requirements of Council and any other authority which may have requirements under any relevant legislation

Final surface contours shown hereon have been supplied by

Location of retaining walls are as shown on Engineering design drawings. Their as-constructed location may differ from their design location. Retaining wall heights have been supplied by Colliers. The engineering detail shown hereon are preliminary only and are subject to change in final design and statutory approvals

Compaction of any fill material placed on this site shall be completed to level one inspection and testing services in accordance with AS3798-2007.

Depth of fill values are calculated to the pre-development