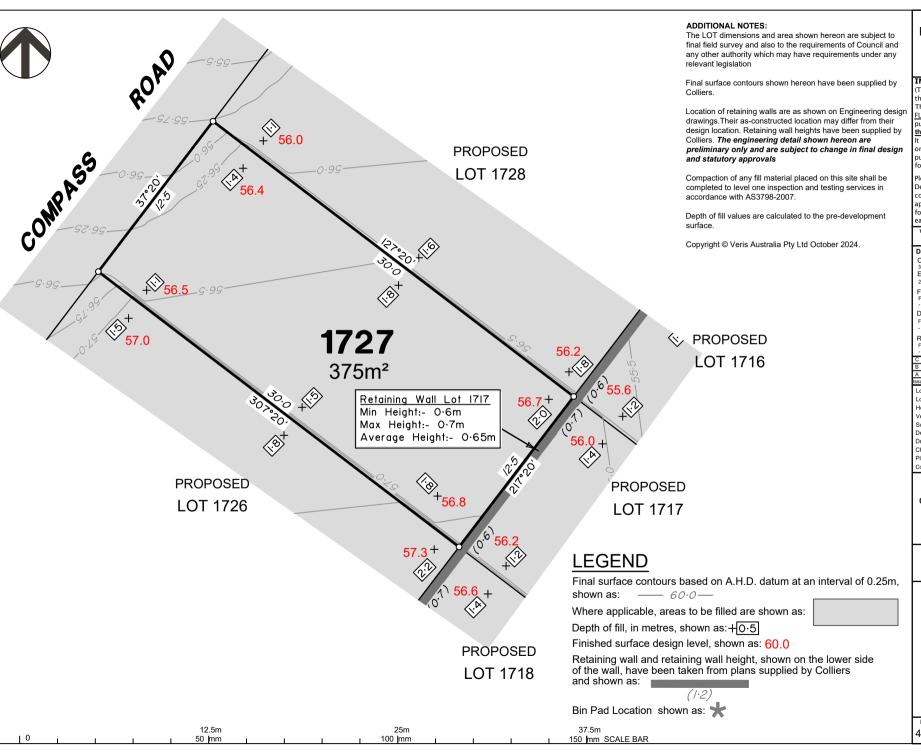

DISCLOSURE PLAN of Proposed LOT 1727 being part of Lot 910 on SP339534

BRISBANE

WHITSUNDAYS

MACKAY

CAIRNS (07) 4252 9400 veris.com.au

ACN 615 735 727 Veris Australia Pty Ltd

Drawing No 430109-DP-1727

#### ADDITIONAL NOTES:

The LOT dimensions and area shown hereon are subject to final field survey and also to the requirements of Council and any other authority which may have requirements under any relevant legislation

Final surface contours shown hereon have been supplied by Colliers.

Location of retaining walls are as shown on Engineering design drawings. Their as-constructed location may differ from their design location. Retaining wall heights have been supplied by Colliers. The engineering detail shown hereon are preliminary only and are subject to change in final design and statutory approvals

Compaction of any fill material placed on this site shall be completed to level one inspection and testing services in accordance with AS3798-2007.

Depth of fill values are calculated to the pre-development