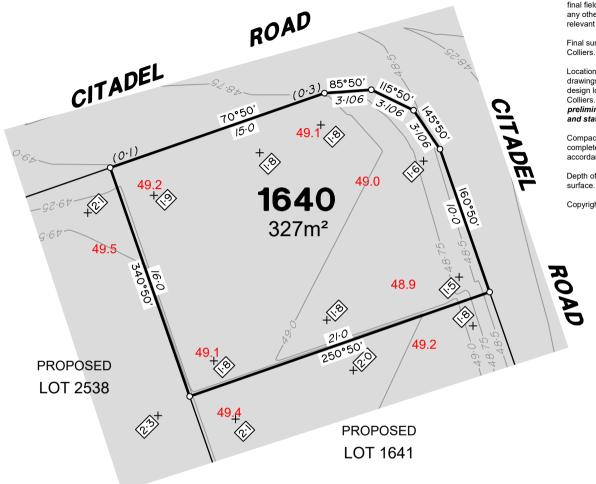

## DISCLOSURE PLAN of Proposed LOT 1640 being part of Lot 910 on SP339534

BRISBANE (07) 3666 4700

WHITSUNDAYS CAIRNS

MACKAY (07) 4252 9400 veris.com.au

> ACN 615 735 727 Veris Australia Pty Ltd

Drawing No 430109-DP-1640