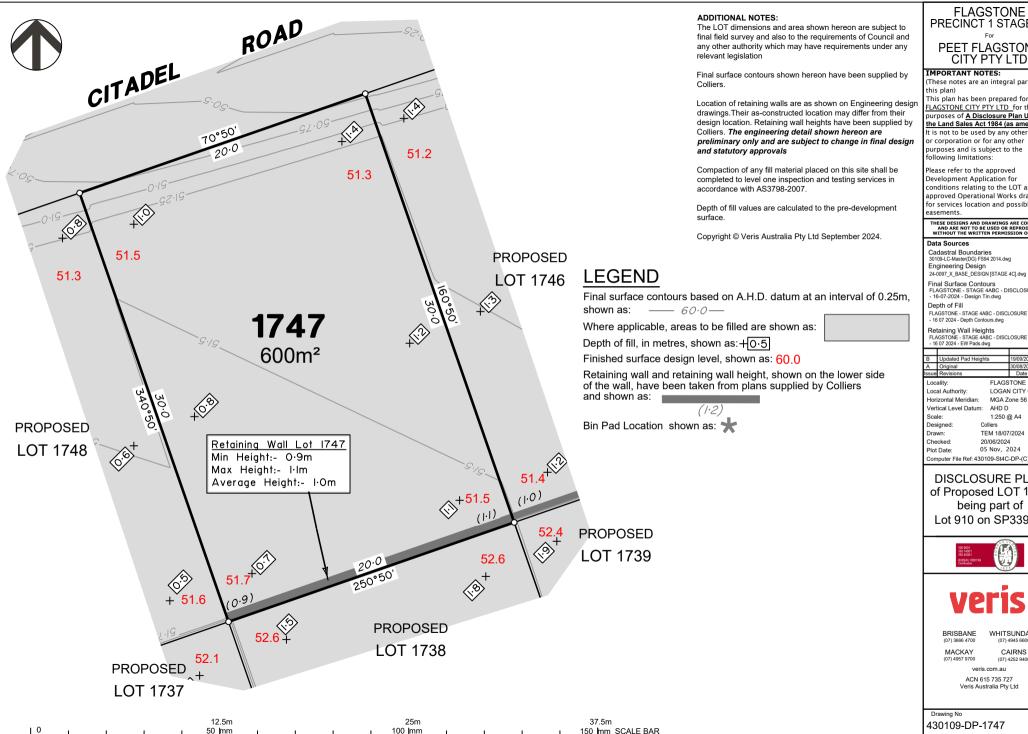

DISCLOSURE PLAN of Proposed LOT 1747 being part of Lot 910 on SP339534

BRISBANE WHITSUNDAYS

MACKAY

CAIRNS (07) 4252 9400 veris.com.au

ACN 615 735 727 Veris Australia Pty Ltd

Drawing No 430109-DP-1747

100 mm

# **LEGEND**

Final surface contours based on A.H.D. datum at an interval of 0.25m, shown as: —— 60.0—

Where applicable, areas to be filled are shown as:

Depth of fill, in metres, shown as: +0.5

Finished surface design level, shown as: 60.0

Retaining wall and retaining wall height, shown on the lower side of the wall, have been taken from plans supplied by Colliers

and shown as:

Bin Pad Location shown as: 🖈

12.5m 25m 37.5m 100 mm 150 mm SCALE BAR 50 mm

#### ADDITIONAL NOTES:

The LOT dimensions and area shown hereon are subject to final field survey and also to the requirements of Council and any other authority which may have requirements under any relevant legislation

Final surface contours shown hereon have been supplied by

Location of retaining walls are as shown on Engineering design drawings. Their as-constructed location may differ from their design location. Retaining wall heights have been supplied by Colliers. The engineering detail shown hereon are preliminary only and are subject to change in final design and statutory approvals

Compaction of any fill material placed on this site shall be completed to level one inspection and testing services in accordance with AS3798-2007.

Depth of fill values are calculated to the pre-development