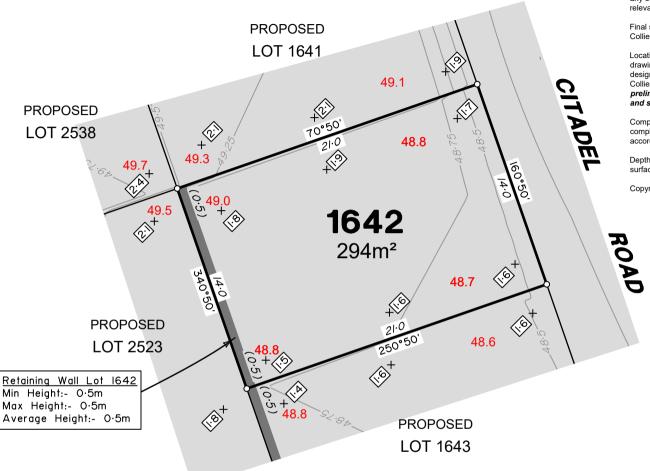

## DISCLOSURE PLAN of Proposed LOT 1642 being part of Lot 910 on SP339534

BRISBANE (07) 3666 4700

WHITSUNDAYS

MACKAY

CAIRNS (07) 4252 9400

veris.com.au ACN 615 735 727

Veris Australia Pty Ltd

Drawing No 430109-DP-1642