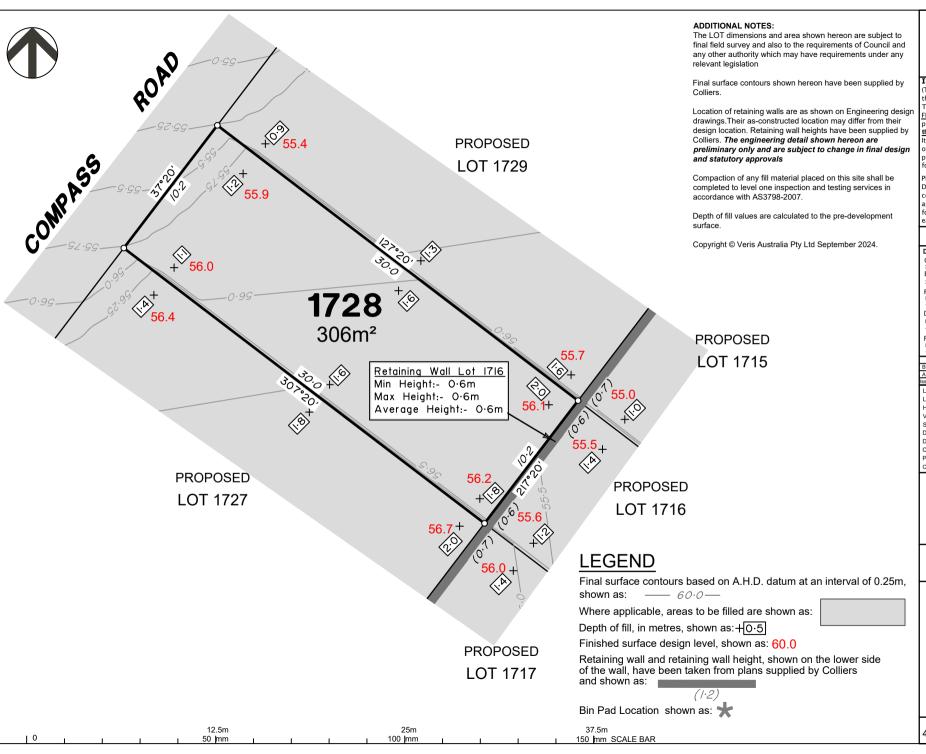

Local Authority: LOGAN CITY COUNCIL Horizontal Meridian: MGA Zone 56 Vertical Level Datum: AHD D 1:250 @ A4 Scale: Designed: Colliers TEM 18/07/2024 Drawn: Checked: 20/06/2024 05 Nov, 2024 Plot Date:

Computer File Ref: 430109-St4C-DP-(C).dwg DISCLOSURE PLAN

of Proposed LOT 1728 being part of Lot 910 on SP339534

BRISBANE

WHITSUNDAYS

MACKAY

CAIRNS (07) 4252 9400 veris.com.au

ACN 615 735 727 Veris Australia Pty Ltd

Drawing No 430109-DP-1728

В