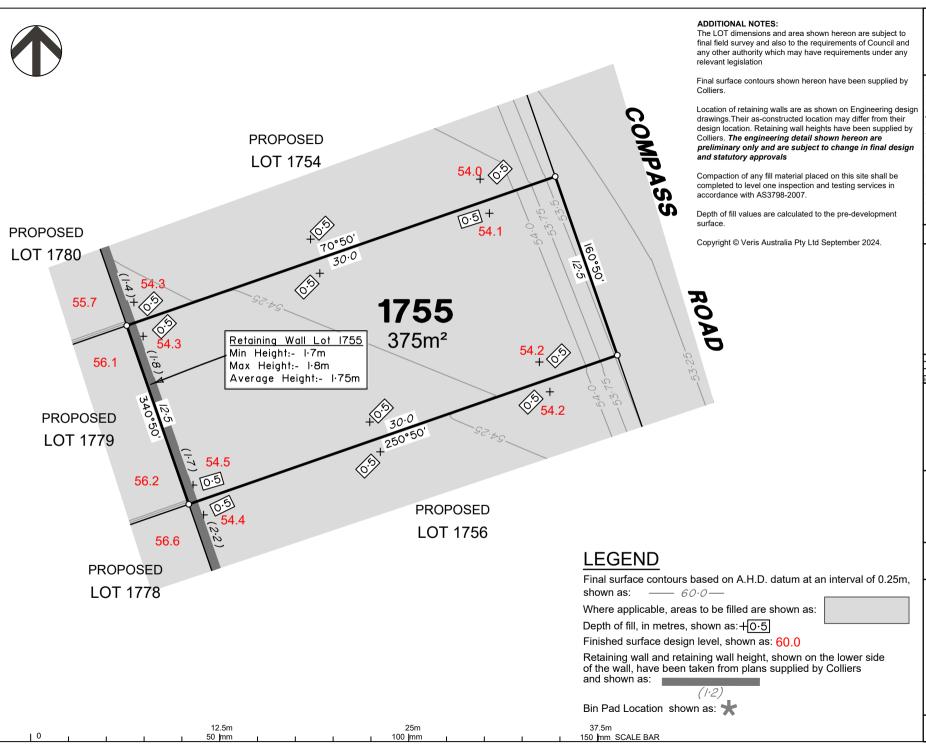

 Computer File Ref: 430109-St4C-DP-(C).dwg

DISCLOSURE PLAN of Proposed LOT 1755 being part of Lot 910 on SP339534

BRISBANE (07) 3666 4700

WHITSUNDAYS (07) 4945 6600

MACKAY (07) 4957 9700

Y CAIRNS 00 (07) 4252 9400 veris.com.au

ACN 615 735 727 Veris Australia Pty Ltd

Drawing No 430109-DP-1755

755 B

For

#### PEET FLAGSTONE CITY PTY LTD

#### IMPORTANT NOTES:

(These notes are an integral part of this plan)

This plan has been prepared for <u>PEET</u> FLAGSTONE CITY PTY LTD for the purposes of <u>A Disclosure Plan Under</u> the Land Sales Act 1984 (as amended).

It is not to be used by any other person or corporation or for any other purposes and is subject to the following limitations:

Please refer to the approved Development Application for conditions relating to the LOT and to approved Operational Works drawings for services location and possible easements.

THESE DESIGNS AND DRAWINGS ARE COPYRIGHT AND ARE NOT TO BE USED OR REPRODUCED WITHOUT THE WRITTEN PERMISSION OF VERIS

#### Data Sources

Cadastral Boundaries 30109-LC-Master(DG) FS94 2014.dwg Engineering Design

24-0097\_X\_BASE\_DESIGN [STAGE 4C].dwg

Final Surface Contours FLAGSTONE - STAGE 4ABC - DISCLOSURE INFO - 16-07-2024 - Design Tin.dwg

Depth of Fill

FLAGSTONE - STAGE 4ABC - DISCLOSURE INFO - 16 07 2024 - Depth Contours.dwg

Retaining Wall Heights FLAGSTONE - STAGE 4ABC - DISCLOSURE INFO - 16 07 2024 - EW Pads.dwg

| В               | Updated Pad Heights | 19/09/2024 | TEM   |
|-----------------|---------------------|------------|-------|
|                 |                     | 30/08/2024 | TEM   |
| Issue           | Revisions           | Date       | Drawn |
| Locality: FLAGS |                     | TONE       |       |

Local Authority: LOGAN CITY COUNCI Morizontal Meridian: MGA Zone 56 Vertical Level Datum: AHD D Scale: 1:250 @ A4 Designed: Colliers TEM 18/07/2024

Drawn: IEM 18/07/2024
Checked: 20/06/2024
Plot Date: 05 Nov, 2024
Computer File Ref: 430109-St4C-DP-(C).dwg