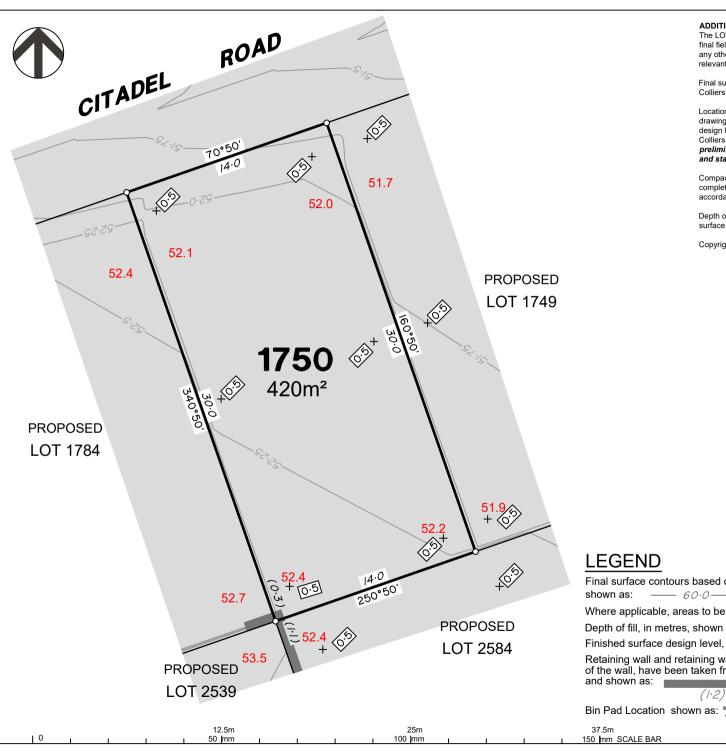

Locality: FLAGSTONE LOGAN CITY COUNCIL Local Authority: Horizontal Meridian: MGA Zone 56

Vertical Level Datum: AHD D 1:250 @ A4 Designed: Colliers

TEM 18/07/2024 Drawn: Checked: 20/06/2024 05 Nov, 2024 Plot Date: Computer File Ref: 430109-St4C-DP-(C).dwg

## DISCLOSURE PLAN of Proposed LOT 1750 being part of Lot 910 on SP339534

BRISBANE

WHITSUNDAYS

MACKAY

CAIRNS (07) 4252 9400 veris.com.au

Issue

ACN 615 735 727 Veris Australia Pty Ltd

Drawing No 430109-DP-1750