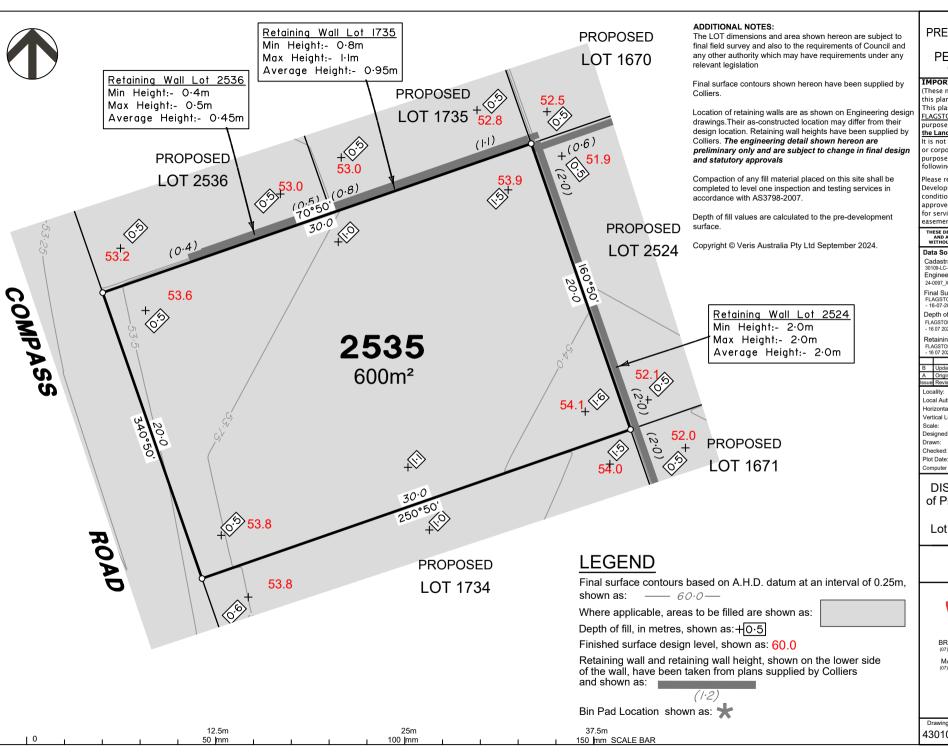

#### ADDITIONAL NOTES:

The LOT dimensions and area shown hereon are subject to final field survey and also to the requirements of Council and any other authority which may have requirements under any relevant legislation

Final surface contours shown hereon have been supplied by Colliers.

Location of retaining walls are as shown on Engineering design drawings. Their as-constructed location may differ from their design location. Retaining wall heights have been supplied by Colliers. The engineering detail shown hereon are preliminary only and are subject to change in final design and statutory approvals

Compaction of any fill material placed on this site shall be completed to level one inspection and testing services in accordance with AS3798-2007.

Depth of fill values are calculated to the pre-development

Copyright © Veris Australia Pty Ltd September 2024.