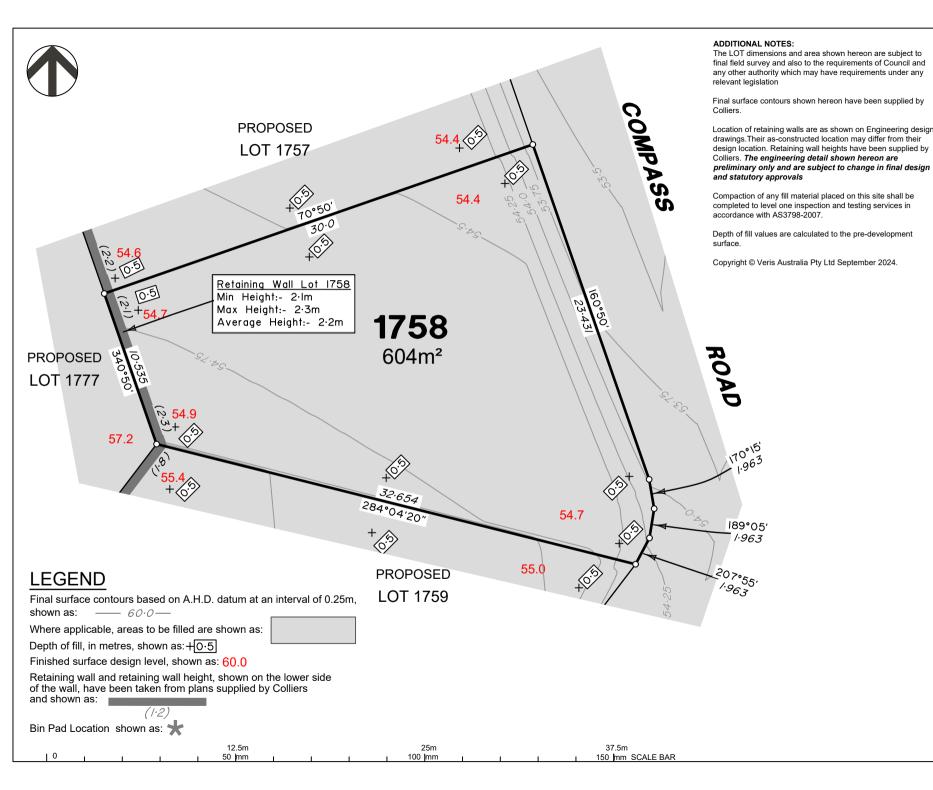

Horizontal Meridian: MGA Zone 56 Vertical Level Datum: AHD D 1:250 @ A4 Scale: Designed: Colliers

TEM 18/07/2024 Drawn: Checked: 20/06/2024 05 Nov, 2024 Plot Date: Computer File Ref: 430109-St4C-DP-(C).dwg

DISCLOSURE PLAN of Proposed LOT 1758 being part of Lot 910 on SP339534

BRISBANE (07) 3666 4700

WHITSUNDAYS

MACKAY

CAIRNS (07) 4252 9400

veris.com.au ACN 615 735 727

Veris Australia Pty Ltd

Drawing No 430109-DP-1758