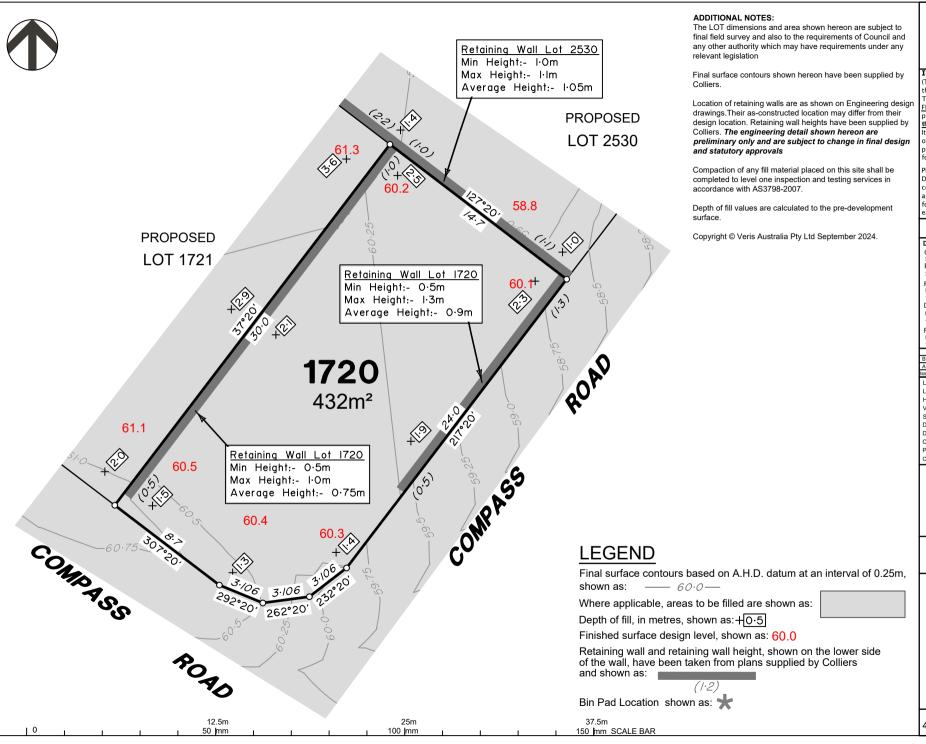

## DISCLOSURE PLAN of Proposed LOT 1720 being part of Lot 2 on SP339534

BRISBANE (07) 3666 4700

WHITSUNDAYS (07) 4945 6600

MACKAY (07) 4957 9700

Y CAIRNS 00 (07) 4252 9400 veris.com.au

ACN 615 735 727 Veris Australia Pty Ltd

Drawing No 430109-DP-1720

Issue B