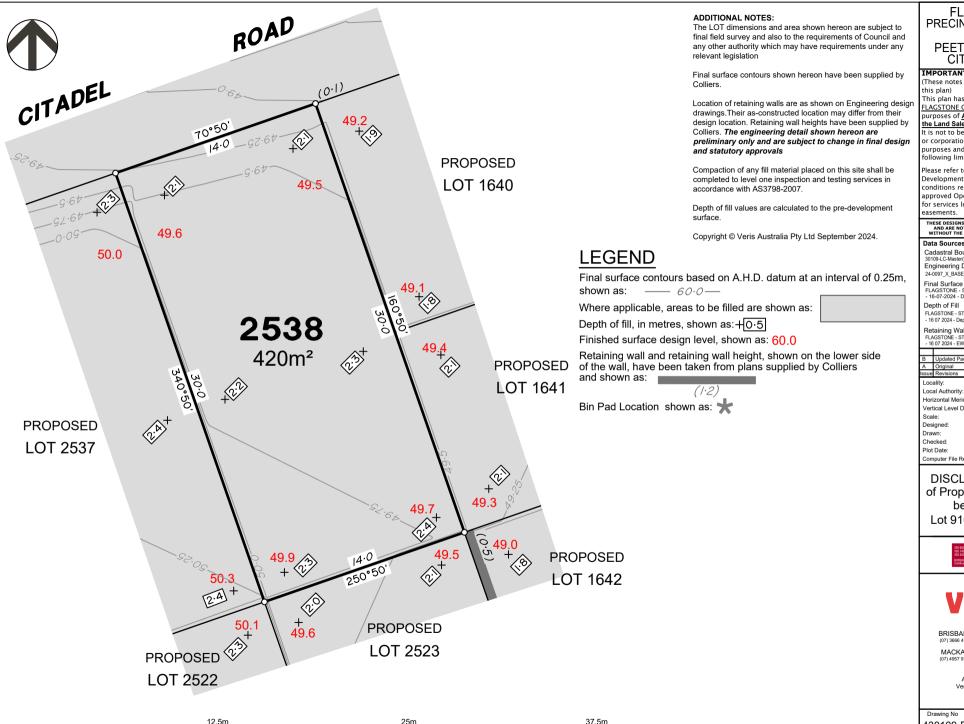

#### ADDITIONAL NOTES:

The LOT dimensions and area shown hereon are subject to final field survey and also to the requirements of Council and any other authority which may have requirements under any relevant legislation

Final surface contours shown hereon have been supplied by Colliers.

Location of retaining walls are as shown on Engineering design drawings. Their as-constructed location may differ from their design location. Retaining wall heights have been supplied by Colliers. The engineering detail shown hereon are preliminary only and are subject to change in final design and statutory approvals

Compaction of any fill material placed on this site shall be completed to level one inspection and testing services in accordance with AS3798-2007.

Depth of fill values are calculated to the pre-development

Copyright © Veris Australia Pty Ltd September 2024.