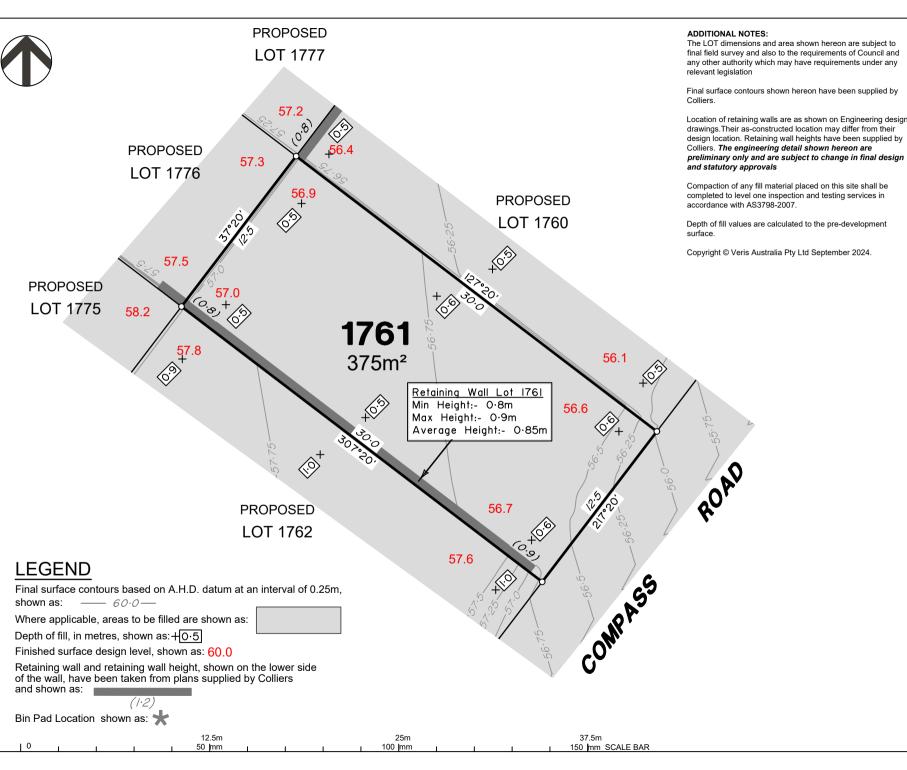

-2024 - Design Tin.dwg

#### Depth of Fill

FLAGSTONE - STAGE 4ABC - DISCLOSURE INFO - 16 07 2024 - Deoth Contours.dwg

## Retaining Wall Heights

FLAGSTONE - STAGE 4ABC - DISCLOSURE INFO - 16 07 2024 - EW Pads.dwg

| eights 19/09/2024 TEM |
|-----------------------|
| 30/08/2024 TEM        |
| Date Draw             |
|                       |

LOGAN CITY COUNCIL Local Authority: Horizontal Meridian: MGA Zone 56 Vertical Level Datum: AHD D 1:250 @ A4

Designed: Colliers TEM 18/07/2024 Drawn: Checked: 20/06/2024 05 Nov, 2024

Plot Date: Computer File Ref: 430109-St4C-DP-(C).dwg

# DISCLOSURE PLAN of Proposed LOT 1760 being part of Lot 910 on SP339534





BRISBANE

WHITSUNDAYS

CAIRNS

(07) 4252 9400

MACKAY

veris.com.au

ACN 615 735 727 Veris Australia Pty Ltd

Drawing No 430109-DP-1760



## PEET FLAGSTONE CITY PTY LTD

### IMPORTANT NOTES:

(These notes are an integral part of this plan)

This plan has been prepared for PEET LAGSTONE CITY PTY LTD for the ourposes of A Disclosure Plan Under the Land Sales Act 1984 (as amended).

t is not to be used by any other person or corporation or for any other purposes and is subject to the following limitations:

Please refer to the approved Development Application for conditions relating to the LOT and to approved Operational Works drawings for services location and possible easements.

THESE DESIGNS AND DRAWINGS ARE COPYRIGHT AND ARE NOT TO BE USED OR REPRODUCED WITHOUT THE WRITTEN PERMISSION OF VERIS

#### Data Sources

Cadastral Boundaries 30109-LC-Master(DG) FS94 2014.dwg Engineering Design

24-0097\_X\_BASE\_DESIGN [STAGE 4C]