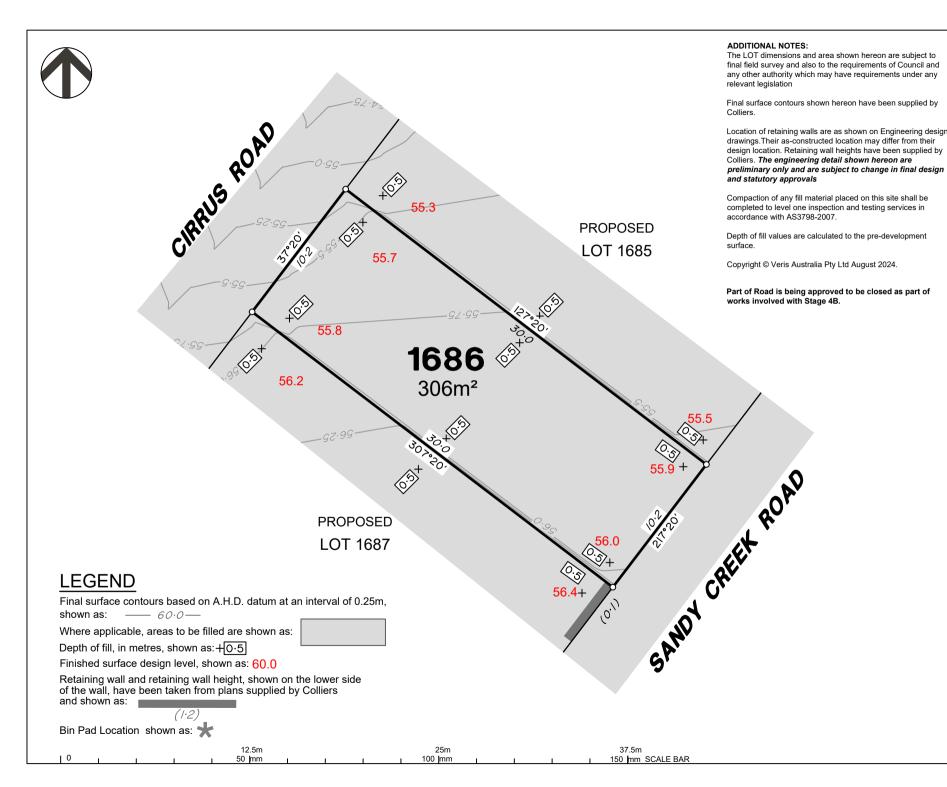

## **DISCLOSURE PLAN** of Proposed LOT 1686

being part of Lot 2 on SP339534 & Road to be Closed

BRISBANE WHITSUNDAYS

MACKAY CAIRNS

(07) 4252 9400 veris.com.au

ACN 615 735 727 Veris Australia Pty Ltd

Drawing No 430109-DP-1686