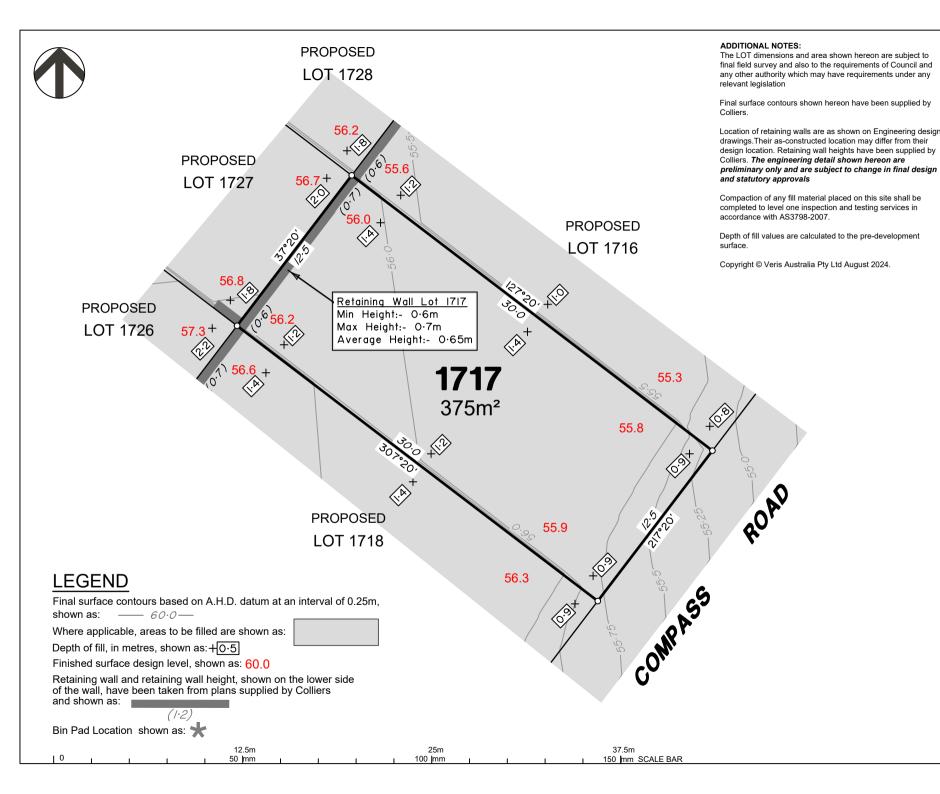

## DISCLOSURE PLAN of Proposed LOT 1717

being part of Lot 910 on SP339534

BRISBANE

WHITSUNDAYS CAIRNS

MACKAY (07) 4252 9400

veris.com.au ACN 615 735 727

Veris Australia Pty Ltd

Drawing No 430109-DP-1717