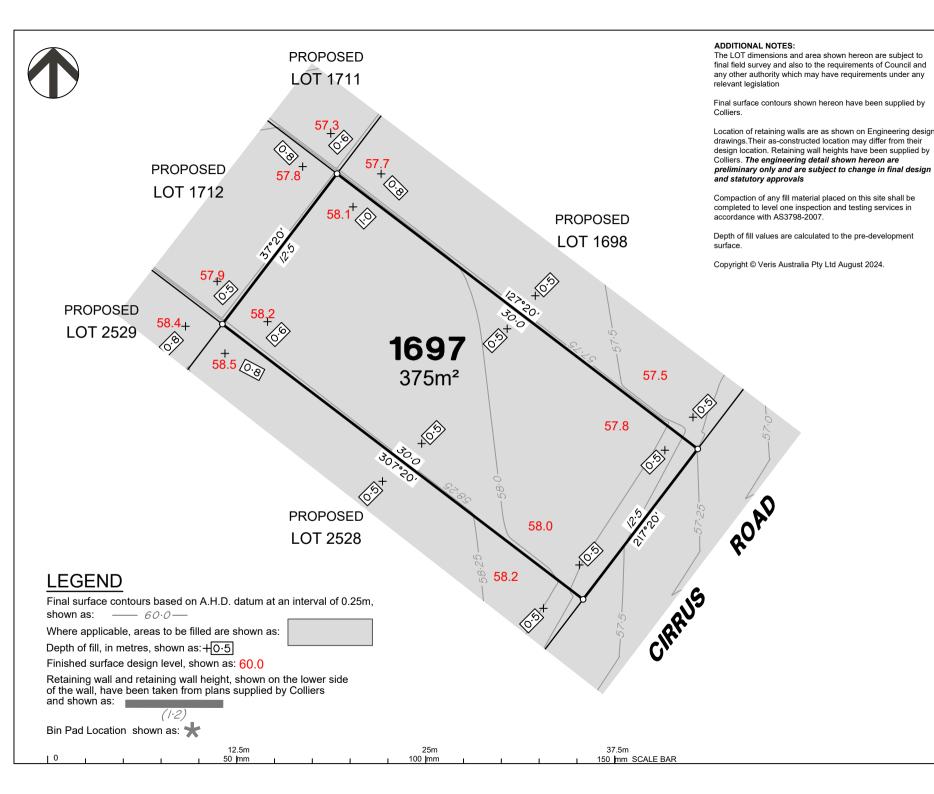

# DISCLOSURE PLAN of Proposed LOT 1697

being part of Lot 2 on SP339534

BRISBANE (07) 3666 4700

WHITSUNDAYS (07) 4945 6600

MACKAY CAIRNS (07) 4957 9700 (07) 4252 9400

00 (07) 4252 9400 veris.com.au

ACN 615 735 727 Veris Australia Pty Ltd

Drawing No 430109-DP-1697 Issue A

For

#### PEET FLAGSTONE CITY PTY LTD