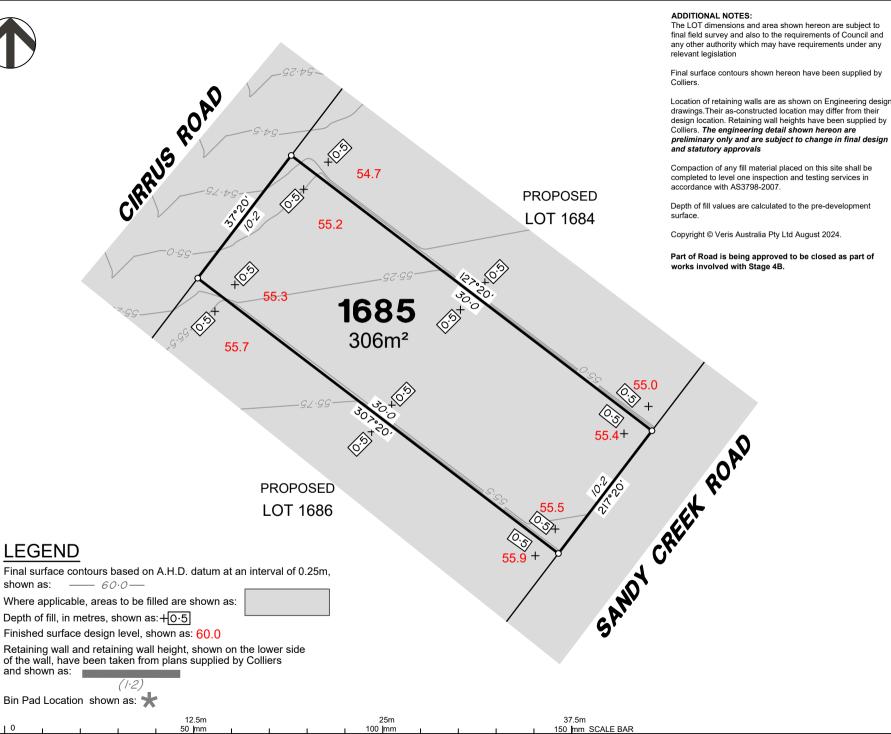

## **DISCLOSURE PLAN** of Proposed LOT 1685

being part of Lot 2 on SP339534 & Road to be Closed

BRISBANE WHITSUNDAYS (07) 3666 4700

MACKAY

veris.com.au ACN 615 735 727

CAIRNS

(07) 4252 9400

Veris Australia Pty Ltd

Drawing No 430109-DP-1685