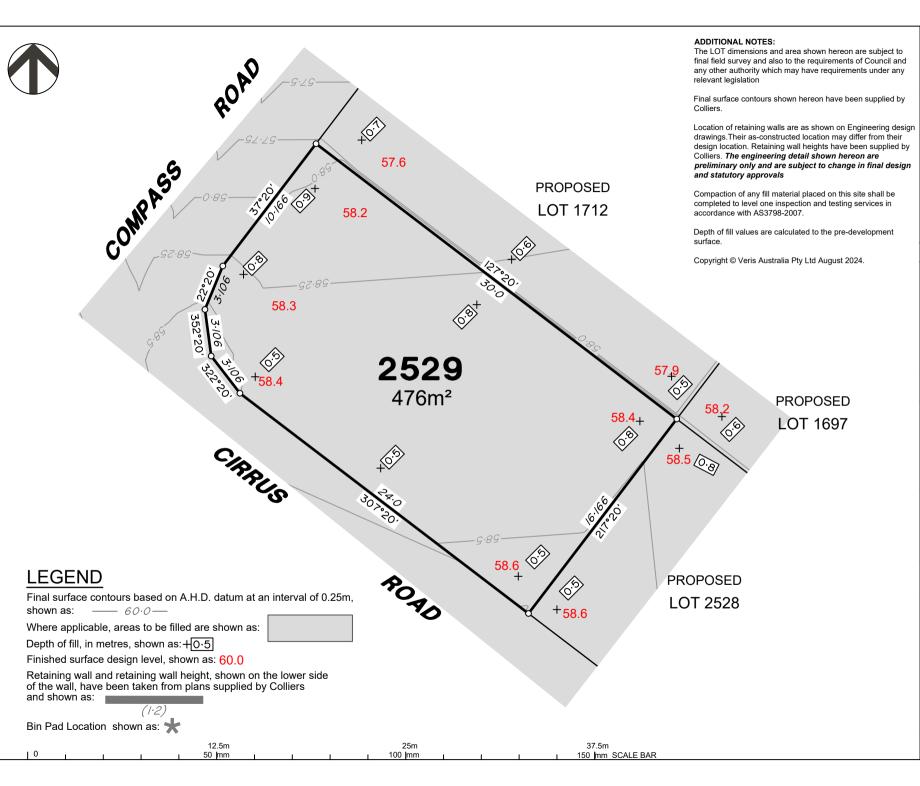

# DISCLOSURE PLAN of Proposed LOT2529

being part of Lot 2 on SP339534

BRISBANE

WHITSUNDAYS

MACKAY

CAIRNS (07) 4252 9400 veris.com.au

ACN 615 735 727 Veris Australia Pty Ltd

Drawing No 430109-DP-2529

For