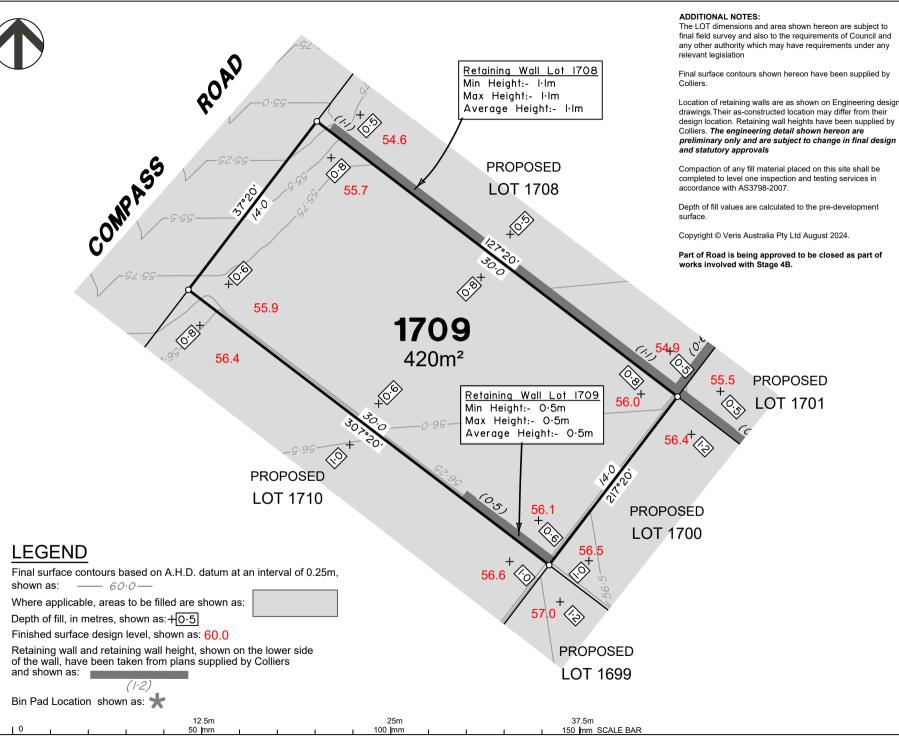

## DISCLOSURE PLAN of Proposed LOT 1709

being part of Lot 910 on SP339534 & Road to be Closed

BRISBANE WHITSUNDAYS (07) 3666 4700

MACKAY CAIRNS (07) 4252 9400

veris.com.au

ACN 615 735 727 Veris Australia Pty Ltd

Drawing No 430109-DP-1709