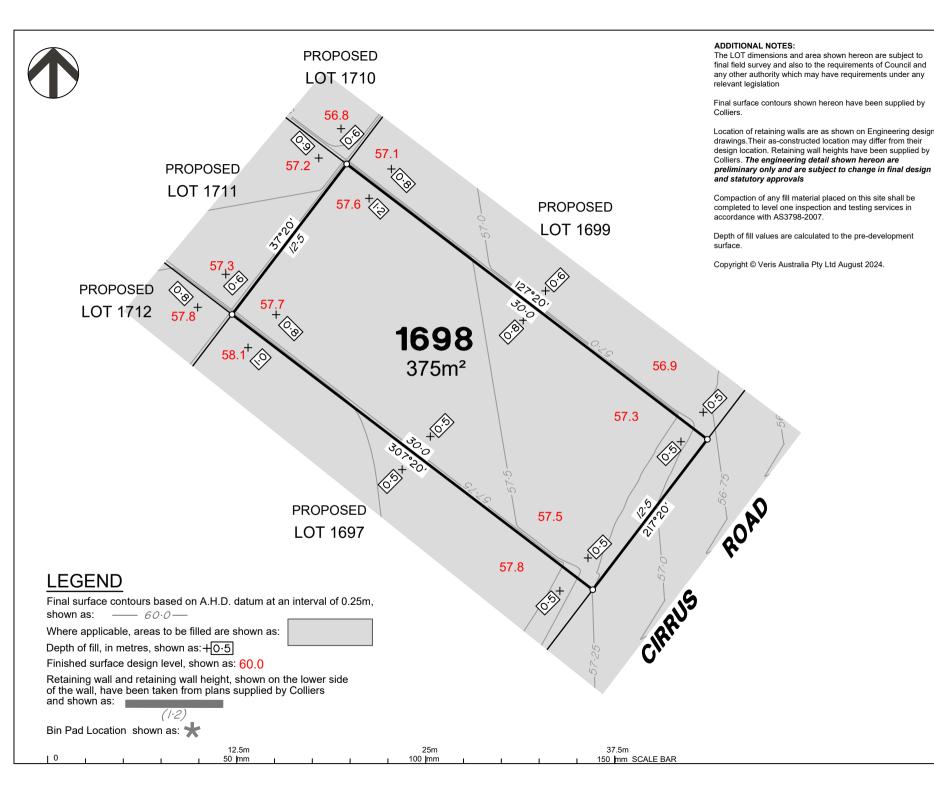

# DISCLOSURE PLAN of Proposed LOT 1698

being part of Lot 2 on SP339534

BRISBANE (07) 3666 4700

WHITSUNDAYS (07) 4945 6600

MACKAY CAIRNS (07) 4957 9700 (07) 4252 9400

veris.com.au

ACN 615 735 727 Veris Australia Pty Ltd

Drawing No 430109-DP-1698

A