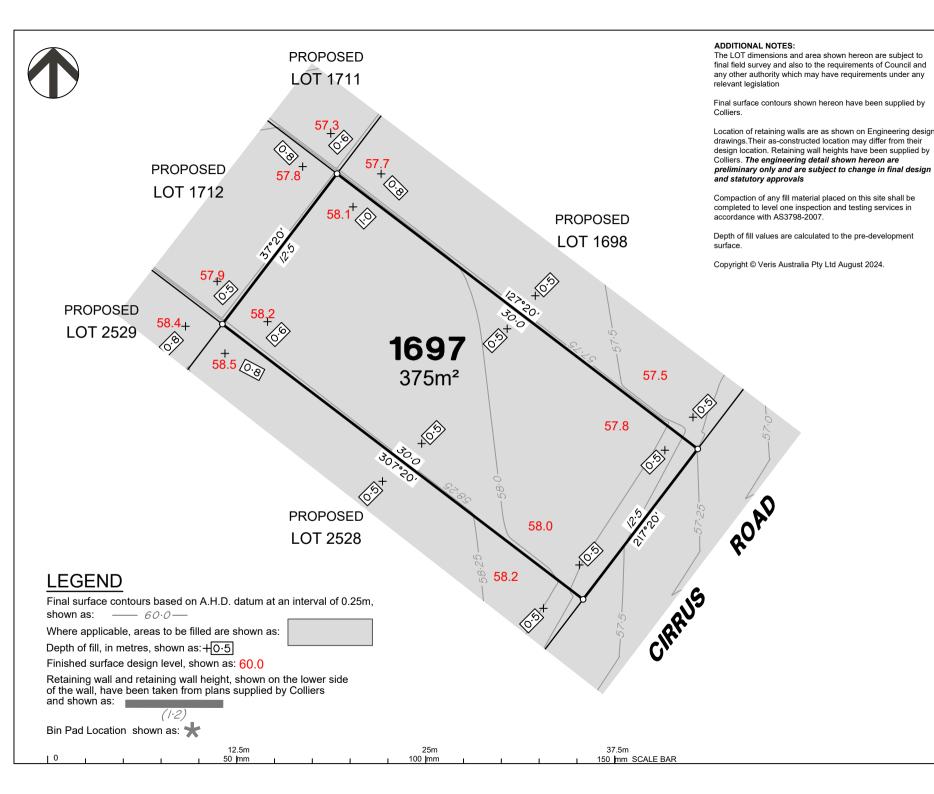

# DISCLOSURE PLAN of Proposed LOT 1697

being part of Lot 2 on SP339534

BRISBANE (07) 3666 4700

WHITSUNDAYS (07) 4945 6600

MACKAY CAIRNS (07) 4957 9700 (07) 4252 9400

00 (07) 4252 9400 veris.com.au

ACN 615 735 727 Veris Australia Pty Ltd

Drawing No 430109-DP-1697 Issue A

For