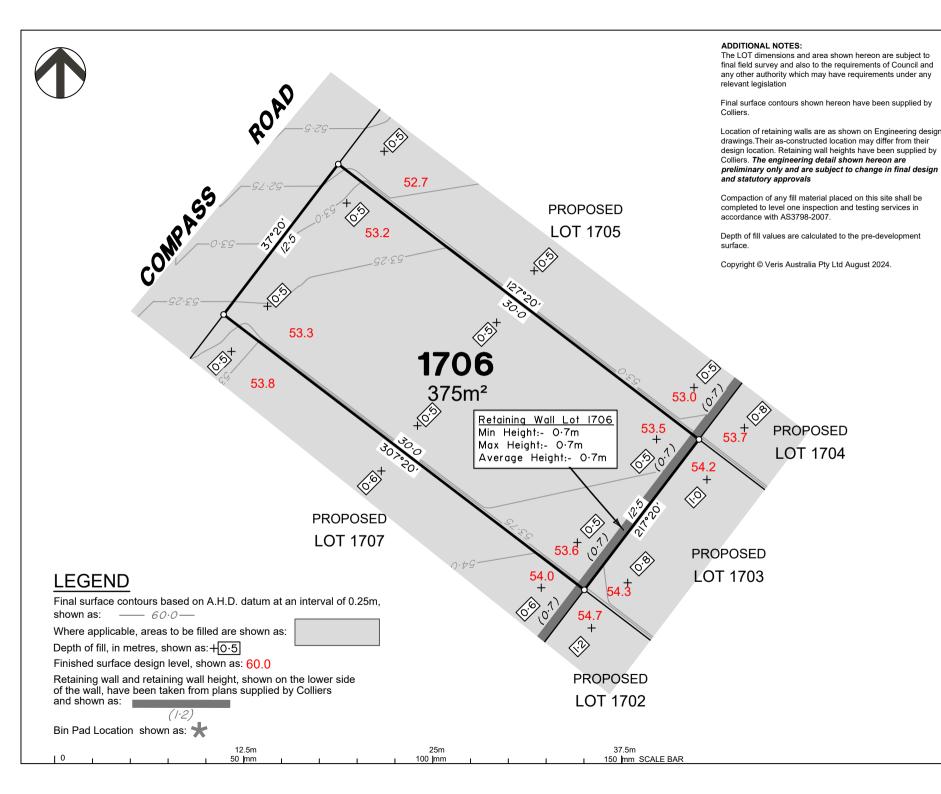

## DISCLOSURE PLAN of Proposed LOT 1706

being part of Lot 910 on SP339534

BRISBANE

WHITSUNDAYS

CAIRNS

MACKAY (07) 4252 9400

veris.com.au

ACN 615 735 727 Veris Australia Pty Ltd

Drawing No 430109-DP-1706

For