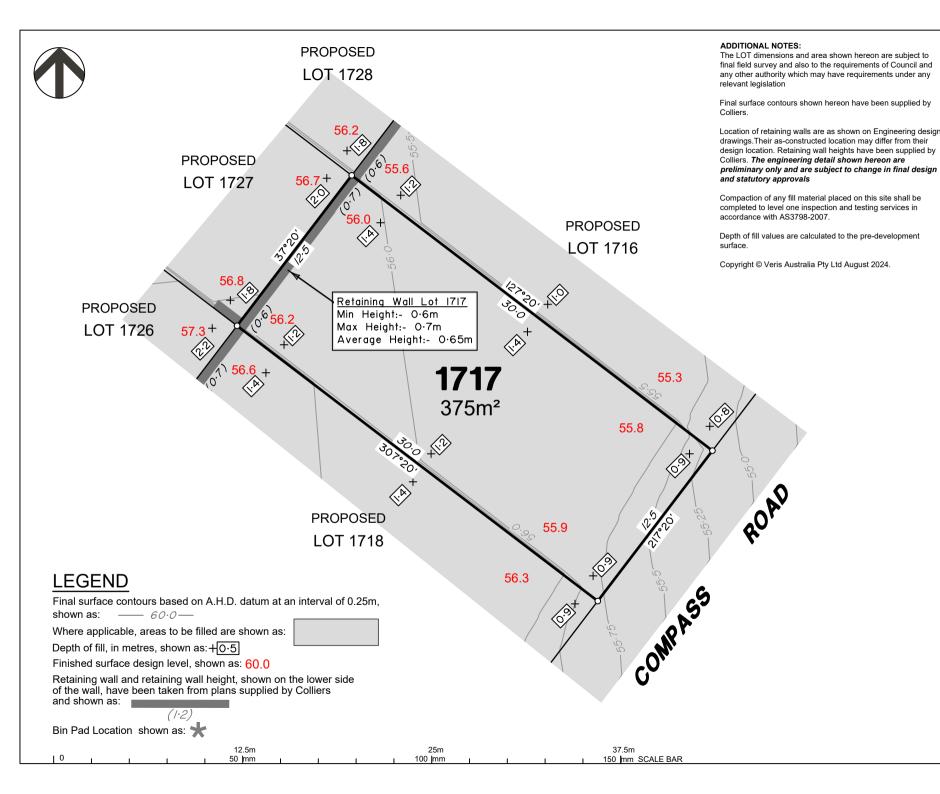

## DISCLOSURE PLAN of Proposed LOT 1717

being part of Lot 910 on SP339534

BRISBANE

WHITSUNDAYS CAIRNS

MACKAY (07) 4252 9400

veris.com.au ACN 615 735 727

Veris Australia Pty Ltd

Drawing No 430109-DP-1717

### PEET FLAGSTONE CITY PTY LTD