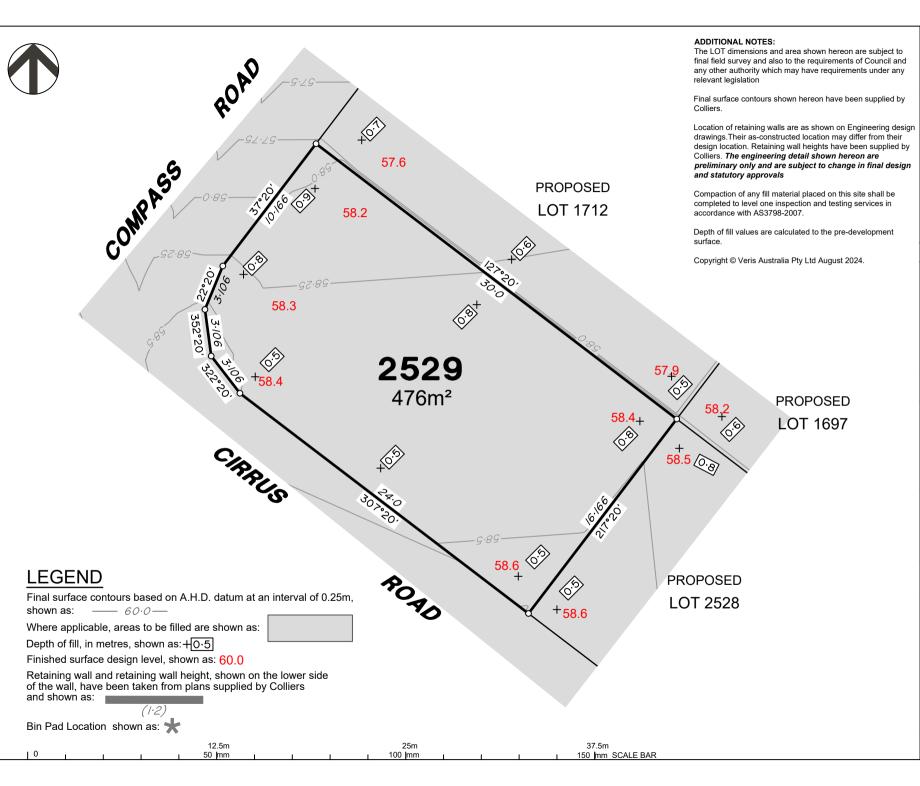

# DISCLOSURE PLAN of Proposed LOT2529

being part of Lot 2 on SP339534

BRISBANE

WHITSUNDAYS

MACKAY

CAIRNS (07) 4252 9400 veris.com.au

ACN 615 735 727 Veris Australia Pty Ltd

Drawing No 430109-DP-2529

For

#### PEET FLAGSTONE CITY PTY LTD

#### IMPORTANT NOTES:

(These notes are an integral part of this plan)

This plan has been prepared for <u>PEET</u> FLAGSTONE CITY PTY LTD for the purposes of <u>A Disclosure Plan Under</u> the Land Sales Act 1984 (as amended).

It is not to be used by any other person or corporation or for any other purposes and is subject to the following limitations:

Please refer to the approved Development Application for conditions relating to the LOT and to approved Operational Works drawings for services location and possible easements.

THESE DESIGNS AND DRAWINGS ARE COPYRIGHT AND ARE NOT TO BE USED OR REPRODUCED WITHOUT THE WRITTEN PERMISSION OF VERIS

#### Data Sources

Cadastral Boundaries 30109-LC-Master(DG) FS94 2014.dwg

Engineering Design

23-0202\_X\_BASE\_DESIGN [STAGE 4B].dwg

Final Surface Contours FLAGSTONE - STAGE 4ABC - DISCLOSURE INFO - 16-07-2024 - Design Tin.dwg

#### Depth of Fill

FLAGSTONE - STAGE 4ABC - DISCLOSURE INFO - 16 07 2024 - Depth Contours.dwg Retaining Wall Heights FLAGSTONE - STAGE 4ABC - DISCLOSURE INFO - 16 07 2024 - EW Pads.dwg

| Α     | Original          |       | 28/08/2024 | TEM   |
|-------|-------------------|-------|------------|-------|
| Issue | Revisions         |       | Date       | Drawn |
| Loc   | ality:            | FLAGS | STONE      |       |
|       | al Arabla andress | 1004  | LOITY      |       |

Horizontal Meridian: MGA Zone 56 Vertical Level Datum: AHD D Scale: 1:250 @ A4 Designed: Colliers

 Drawn:
 TEM 28/08/2024

 Checked:
 28/08/2024

 Plot Date:
 28 Aug, 2024

 Computer File Ref: 430109-St4B-DP-(A).dwg