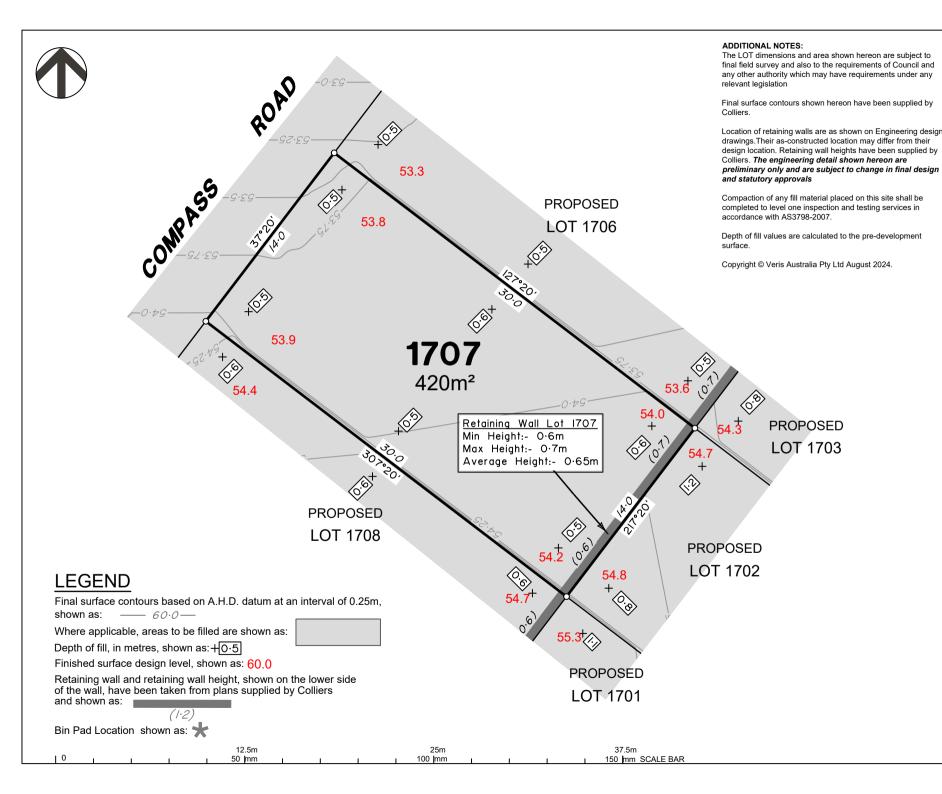

# DISCLOSURE PLAN of Proposed LOT 1707

being part of Lot 910 on SP339534

BRISBANE V (07) 3666 4700

WHITSUNDAYS (07) 4945 6600

MACKAY CAIRNS (07) 4957 9700 (07) 4252 9400

veris.com.au

ACN 615 735 727 Veris Australia Pty Ltd

Drawing No 430109-DP-1707

Issue A

#### Depth of Fill

FLAGSTONE - STAGE 4ABC - DISCLOSURE INFO . 16 07 2024 - Denth Contours dwg Retaining Wall Heights
FLAGSTONE - STAGE 4ABC - DISCLOSURE INFO
- 16 07 2024 - EW Pads.dwg

| Α                | Original  |                    | 28/08/2024 | TEM   |
|------------------|-----------|--------------------|------------|-------|
| Issue            | Revisions |                    | Date       | Drawn |
| Loc              | ality:    | FLAGS              | TONE       |       |
| Local Authority: |           | LOGAN CITY COUNCIL |            |       |

Horizontal Meridian: MGA Zone 56 Vertical Level Datum: AHD D 1:250 @ A4 Scale Designed: Colliers

TEM 28/08/2024 Drawn: Checked: 28/08/2024 28 Aug, 2024 Plot Date: Computer File Ref: 430109-St4B-DP-(A).dwg

## DISCLOSURE PLAN of Proposed LOT 1708

being part of Lot 910 on SP339534 & Road to be Closed

BRISBANE

WHITSUNDAYS CAIRNS

MACKAY

(07) 4252 9400 veris.com.au ACN 615 735 727

Veris Australia Pty Ltd

Drawing No 430109-DP-1708