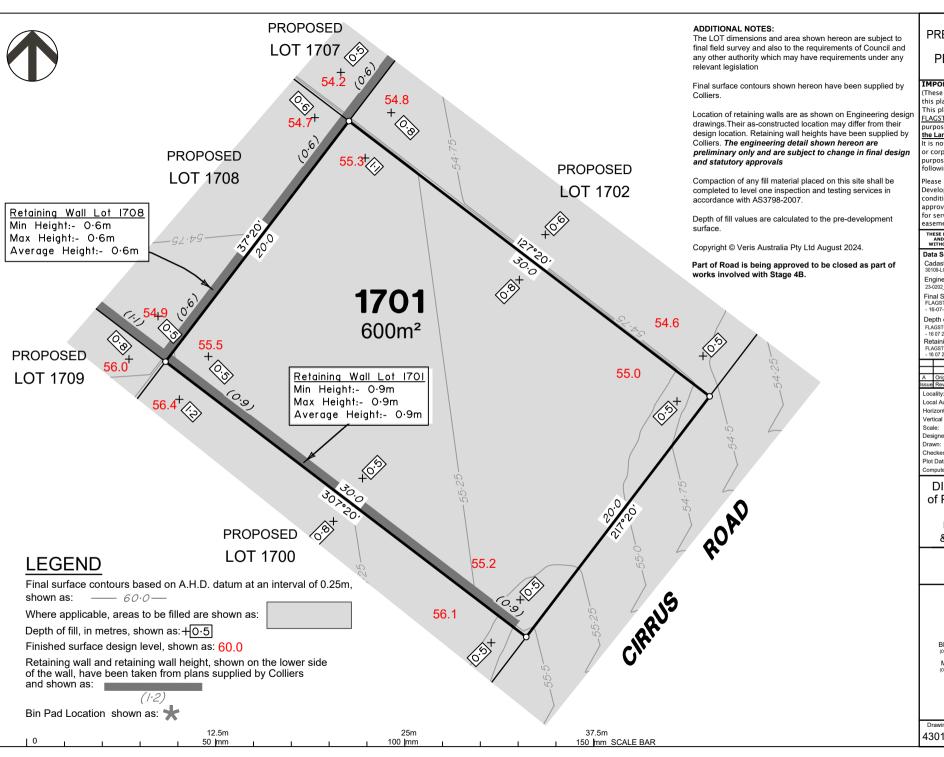

## DISCLOSURE PLAN of Proposed LOT 1701

being part of Lot 910 on SP339534 & Road to be Closed

BRISBANE WHITSUNDAYS

MACKAY CAIRNS

(07) 4252 9400 veris.com.au

ACN 615 735 727 Veris Australia Pty Ltd

Drawing No 430109-DP-1701