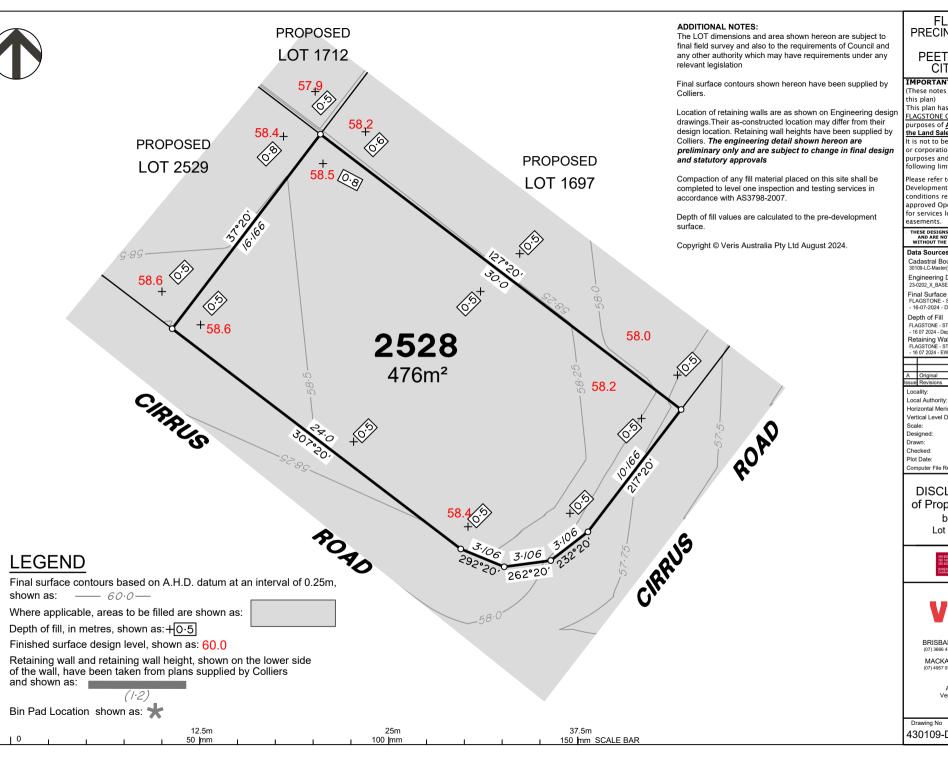

# DISCLOSURE PLAN of Proposed LOT 1681

being part of Lot 2 on SP339534

BRISBANE (07) 3666 4700

WHITSUNDAYS

MACKAY CAIRNS (07) 4252 9400

veris.com.au

ACN 615 735 727 Veris Australia Pty Ltd

Drawing No 430109-DP-2528

## **FLAGSTONE** PRECINCT 1 STAGE 4B