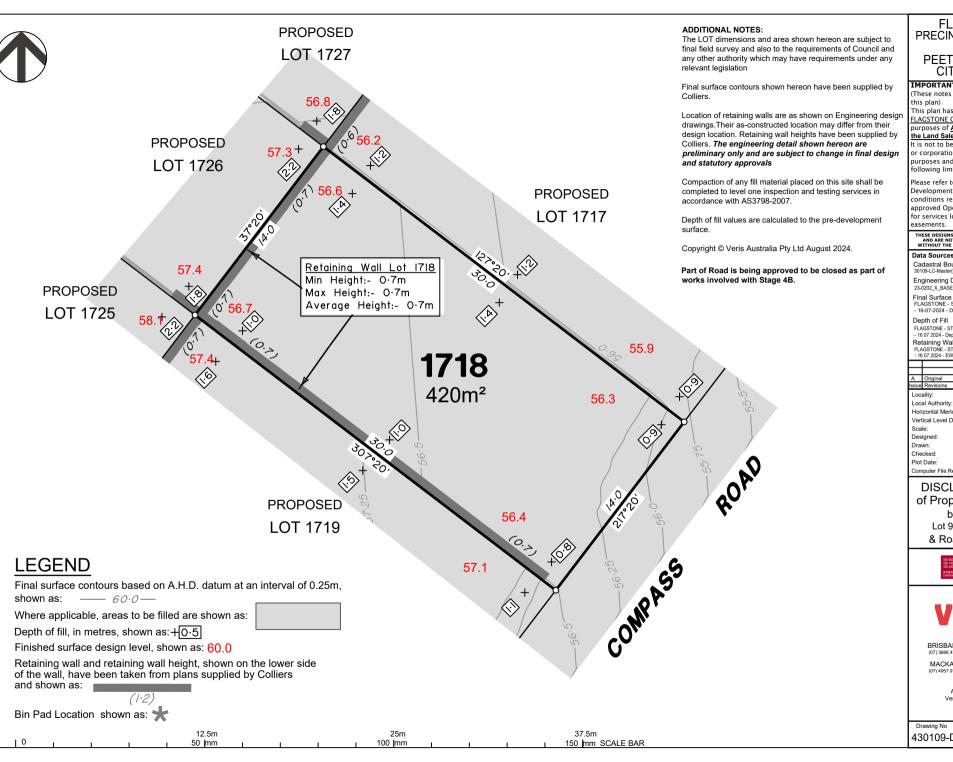

# DISCLOSURE PLAN of Proposed LOT 1718

being part of Lot 910 on SP339534 & Road to be Closed

BRISBANE (07) 3666 4700

WHITSUNDAYS

MACKAY CAIRNS (07) 4252 9400

veris.com.au

ACN 615 735 727 Veris Australia Pty Ltd

Drawing No 430109-DP-1718

For