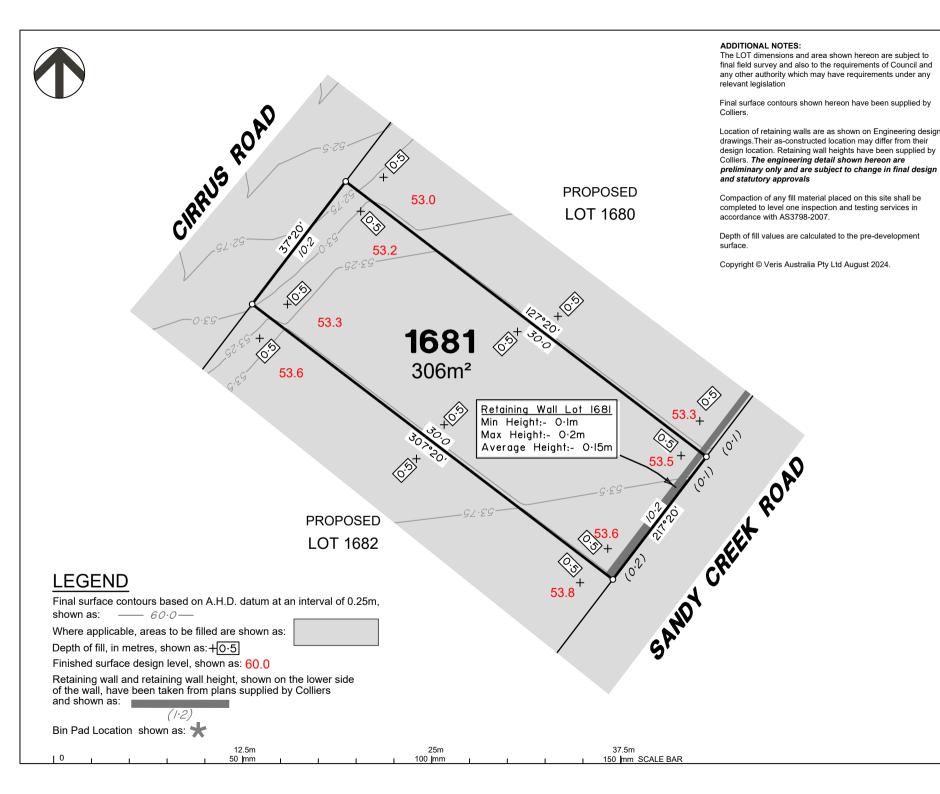

# DISCLOSURE PLAN of Proposed LOT 1681

being part of Lot 2 on SP339534

BRISBANE (07) 3666 4700

WHITSUNDAYS

MACKAY CAIRNS (07) 4252 9400

veris.com.au

ACN 615 735 727 Veris Australia Pty Ltd

Drawing No 430109-DP-2528

#### PEET FLAGSTONE CITY PTY LTD

#### IMPORTANT NOTES:

(These notes are an integral part of this plan)

This plan has been prepared for PEET LAGSTONE CITY PTY LTD for the purposes of A Disclosure Plan Under the Land Sales Act 1984 (as amended).

t is not to be used by any other person or corporation or for any other purposes and is subject to the following limitations:

Please refer to the approved Development Application for conditions relating to the LOT and to approved Operational Works drawings for services location and possible easements.

THESE DESIGNS AND DRAWINGS ARE COPYRIGHT AND ARE NOT TO BE USED OR REPRODUCED WITHOUT THE WRITTEN PERMISSION OF VERIS

#### Data Sources

Cadastral Boundaries 30109-LC-Master(DG) FS94 2014.dwg

Engineering Design

23-0202\_X\_BASE\_DESIGN [STAGE 4B].dwg

Final Surface Contours FLAGSTONE - STAGE 4ABC - DISCLOSURE INFO - 16-07-2024 - Design Tin.dwg

#### Depth of Fill

FLAGSTONE - STAGE 4ABC - DISCLOSURE INFO . 16 07 2024 - Denth Contours dwg Retaining Wall Heights
FLAGSTONE - STAGE 4ABC - DISCLOSURE INFO
- 16 07 2024 - EW Pads.dwg

A Original Locality: FLAGSTONE LOGAN CITY COUNCI Local Authority:

Horizontal Meridian: MGA Zone 56 Vertical Level Datum: AHD D 1:250 @ A4 Scale:

Designed: Colliers TEM 28/08/2024 Drawn: Checked: 28/08/2024 28 Aug, 2024

Plot Date: Computer File Ref: 430109-St4B-DP-(A).dwg