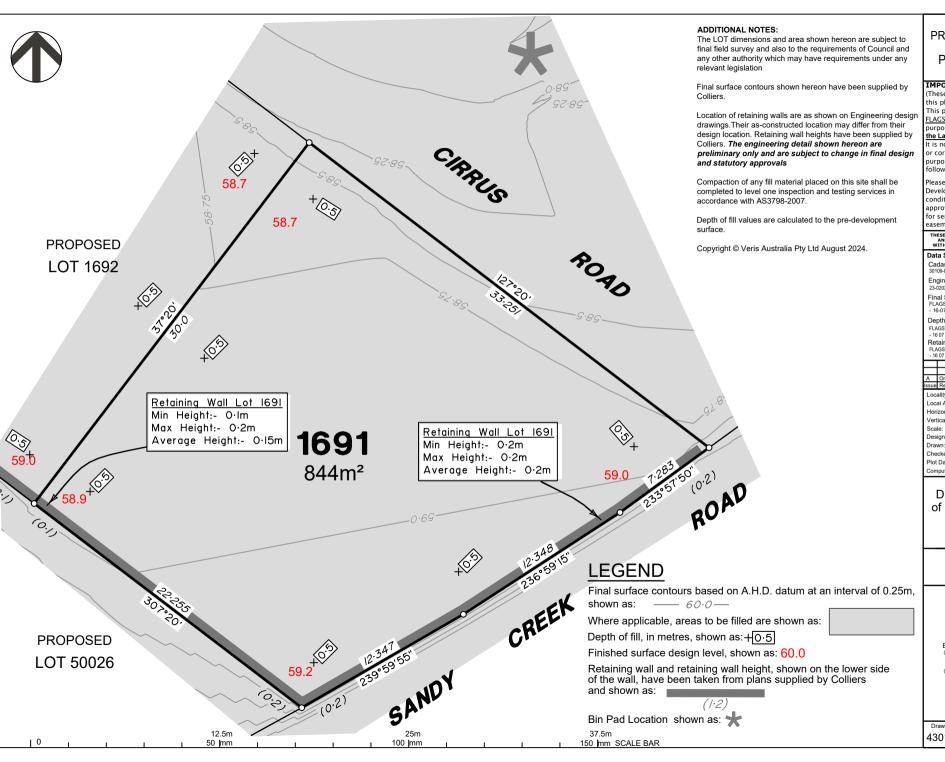

].dwg

Final Surface Contours

FLAGSTONE - STAGE 4ABC - DISCLOSURE INFO - 16-07-2024 - Design Tin.dwg

#### Depth of Fill

FLAGSTONE - STAGE 4ABC - DISCLOSURE INFO . 16 07 2024 - Denth Contours dwg Retaining Wall Heights
FLAGSTONE - STAGE 4ABC - DISCLOSURE INFO
- 16 07 2024 - EW Pads.dwg

A Original

FLAGSTONE LOGAN CITY COUNCI Local Authority: Horizontal Meridian: MGA Zone 56

Vertical Level Datum: AHD D 1:250 @ A4 Designed: Colliers

TEM 28/08/2024 Drawn: Checked 28/08/2024 28 Aug, 2024 Plot Date: Computer File Ref: 430109-St4B-DP-(A).dwg

# **DISCLOSURE PLAN** of Proposed LOT2531

being part of Lot 2 on SP339534 & Road to be Closed





BRISBANE WHITSUNDAYS (07) 3666 4700

MACKAY CAIRNS

(07) 4252 9400 veris.com.au

ACN 615 735 727 Veris Australia Pty Ltd

Α

Drawing No 430109-DP-2531



### PEET FLAGSTONE CITY PTY LTD

### IMPORTANT NOTES:

(These notes are an integral part of this plan)

This plan has been prepared for PEET LAGSTONE CITY PTY LTD for the ourposes of A Disclosure Plan Under the Land Sales Act 1984 (as amended).

t is not to be used by any other person or corporation or for any other purposes and is subject to the following limitations:

Please refer to the approved Development Application for conditions relating to the LOT and to approved Operational Works drawings for services location and possible easements.

THESE DESIGNS AND DRAWINGS ARE COPYRIGHT AND ARE NOT TO BE USED OR REPRODUCED WITHOUT THE WRITTEN PERMISSION OF VERIS

#### Data Sources

Cadastral Boundaries 30109-LC-Master(DG) FS94 2014.dwg

Engineering Design

23-0202\_X\_BASE\_DESIGN [STAGE 4