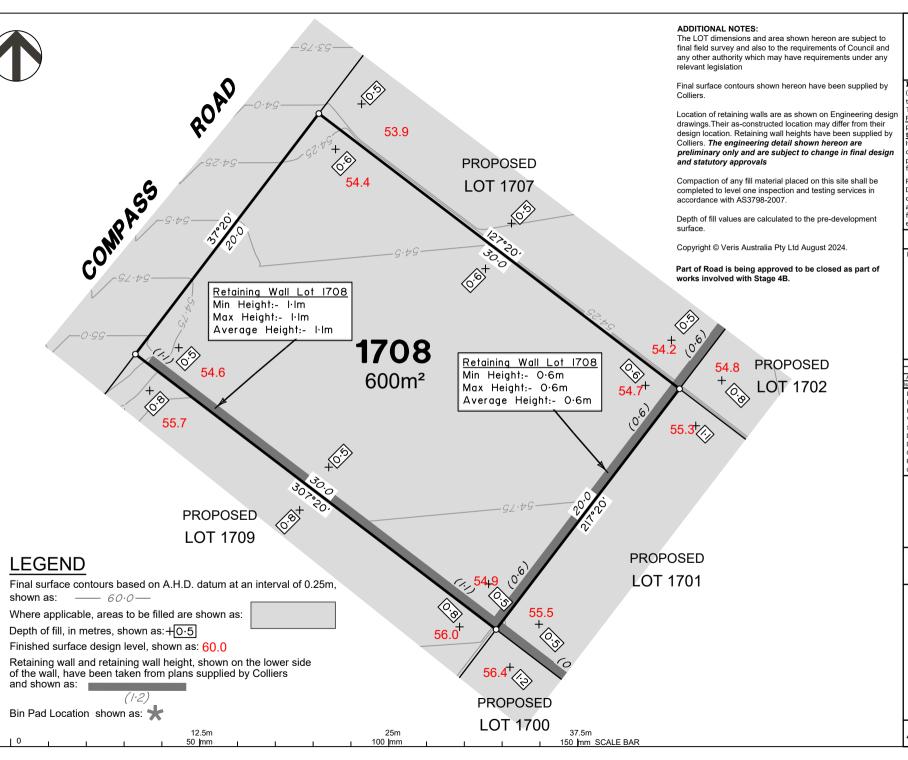

## DISCLOSURE PLAN of Proposed LOT 1708

being part of Lot 910 on SP339534 & Road to be Closed

BRISBANE

WHITSUNDAYS CAIRNS

MACKAY

(07) 4252 9400 veris.com.au ACN 615 735 727

Veris Australia Pty Ltd

Drawing No 430109-DP-1708

#### PEET FLAGSTONE CITY PTY LTD