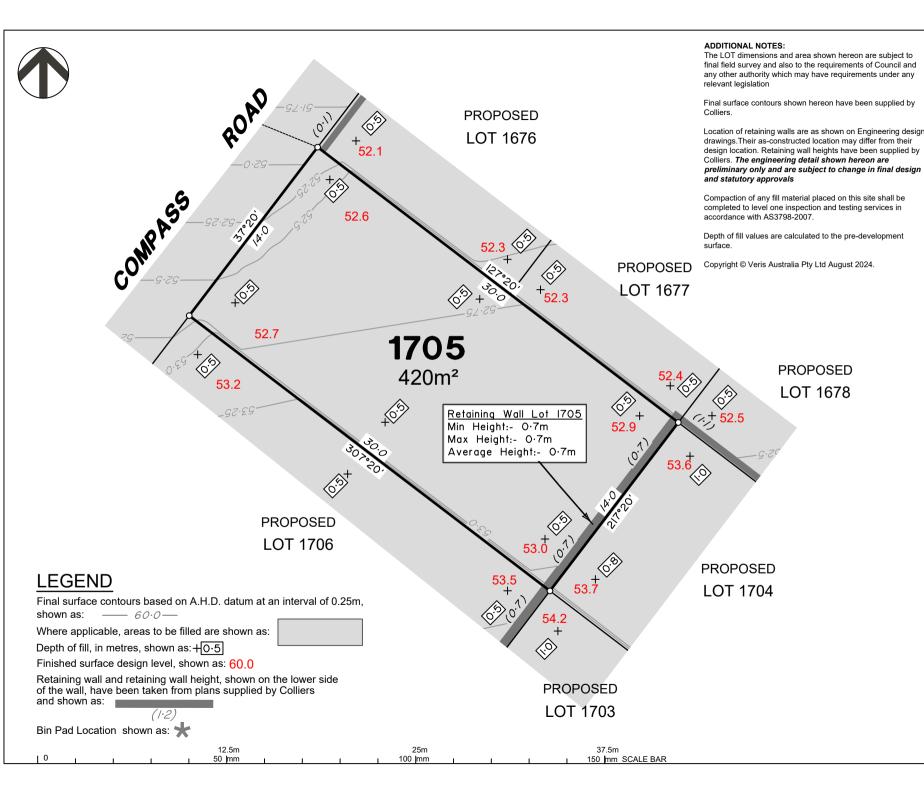

## DISCLOSURE PLAN of Proposed LOT 1705

being part of Lot 910 on SP339534

BRISBANE

WHITSUNDAYS

MACKAY

CAIRNS (07) 4252 9400 veris.com.au

ACN 615 735 727 Veris Australia Pty Ltd

Drawing No 430109-DP-1705