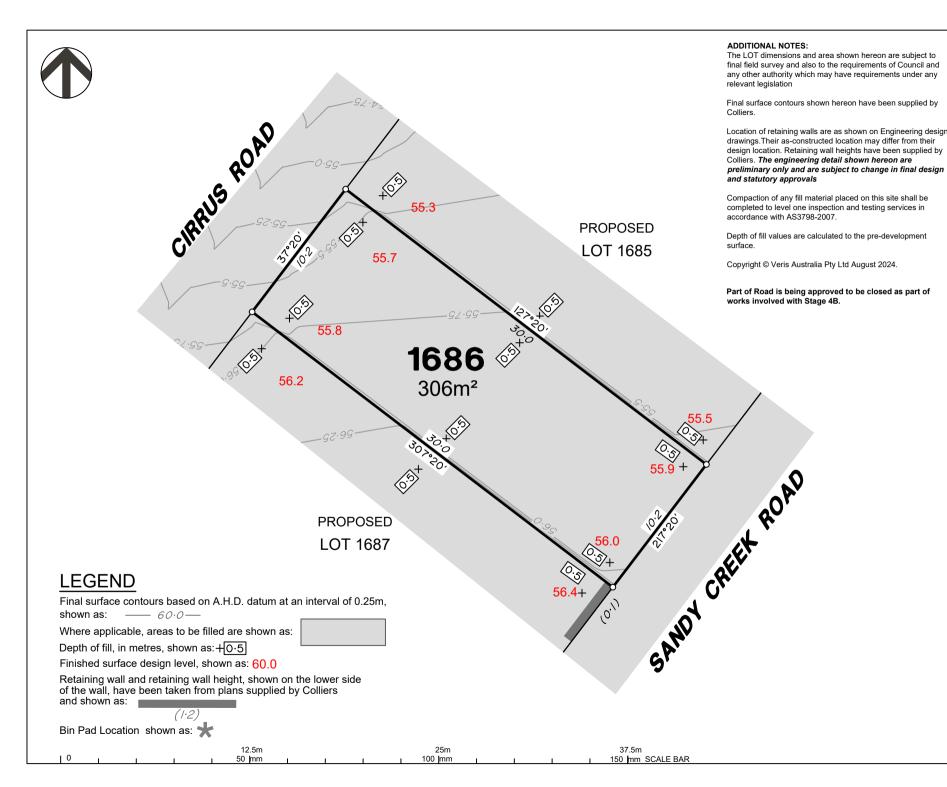

## **DISCLOSURE PLAN** of Proposed LOT 1686

being part of Lot 2 on SP339534 & Road to be Closed

BRISBANE WHITSUNDAYS

MACKAY CAIRNS

(07) 4252 9400 veris.com.au

ACN 615 735 727 Veris Australia Pty Ltd

Drawing No 430109-DP-1686

## **DISCLOSURE PLAN** of Proposed LOT 1685

being part of Lot 2 on SP339534 & Road to be Closed

BRISBANE WHITSUNDAYS (07) 3666 4700

MACKAY

veris.com.au ACN 615 735 727

CAIRNS

(07) 4252 9400

Veris Australia Pty Ltd

Drawing No 430109-DP-1685