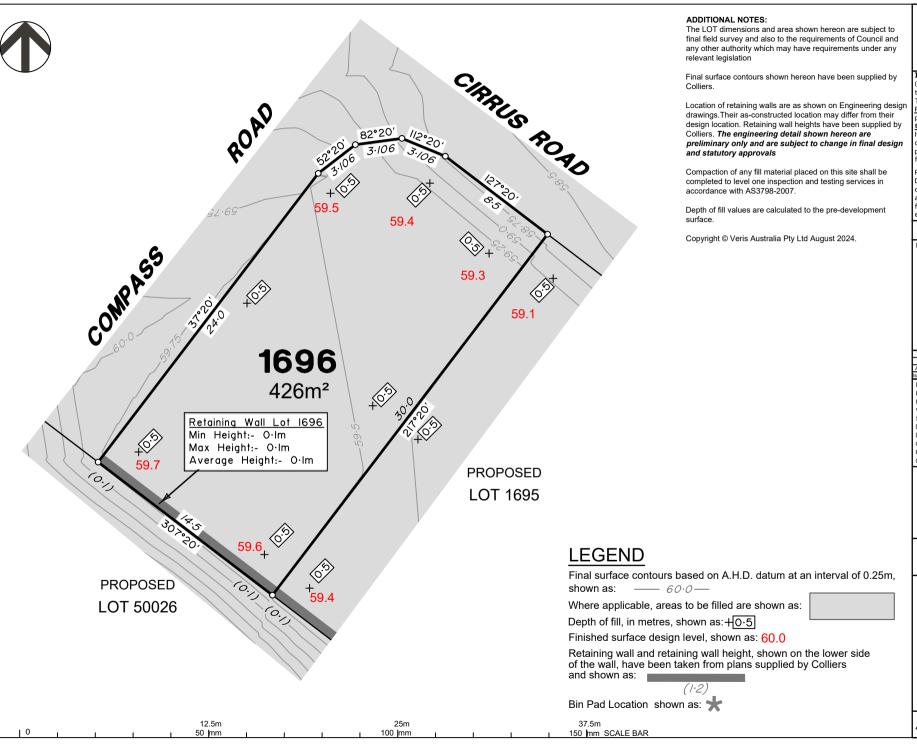

# DISCLOSURE PLAN of Proposed LOT 1696

being part of Lot 2 on SP339534

BRISBANE (07) 3666 4700

WHITSUNDAYS (07) 4945 6600 CAIRNS

(07) 4252 9400

MACKAY (07) 4957 9700

veris.com.au ACN 615 735 727 Veris Australia Pty Ltd

Vollo / Lasticina / Ty Ela

Drawing No 430109-DP-1696 Issue A

For