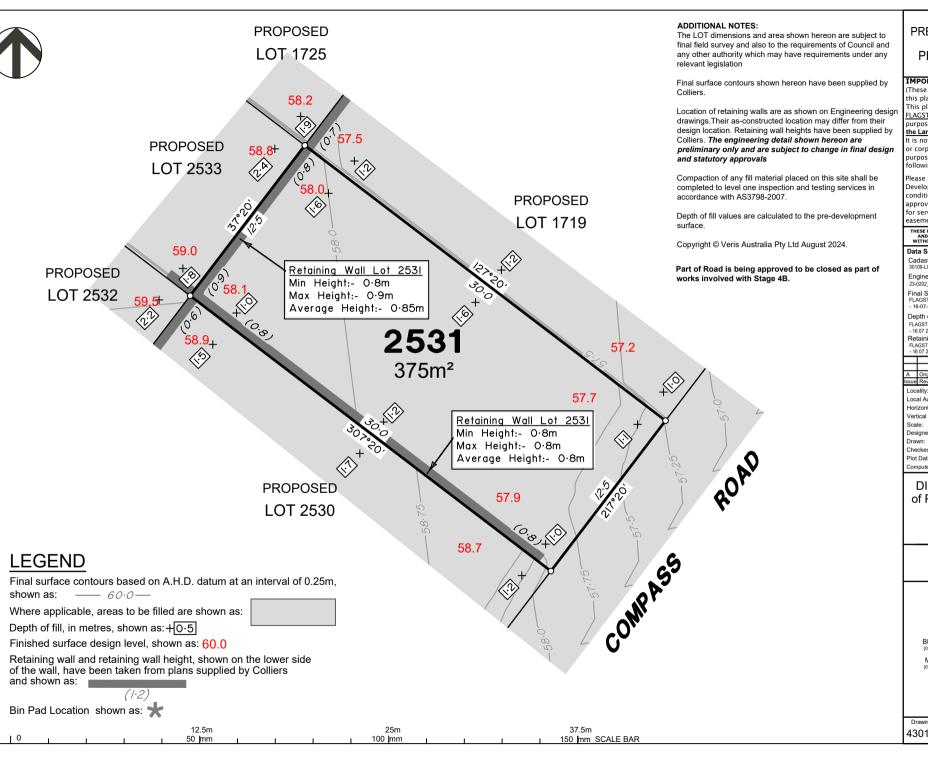

Vertical Level Datum: AHD D 1:250 @ A4 Designed: Colliers

TEM 28/08/2024 Drawn: Checked: 28/08/2024 28 Aug, 2024 Plot Date: Computer File Ref: 430109-St4B-DP-(A).dwg

# **DISCLOSURE PLAN** of Proposed LOT2531

being part of Lot 2 on SP339534 & Road to be Closed

BRISBANE WHITSUNDAYS (07) 3666 4700

MACKAY CAIRNS

(07) 4252 9400 veris.com.au

ACN 615 735 727 Veris Australia Pty Ltd

Α

Drawing No 430109-DP-2531

## PEET FLAGSTONE CITY PTY LTD

#### IMPORTANT NOTES:

(These notes are an integral part of this plan)

This plan has been prepared for PEET LAGSTONE CITY PTY LTD for the purposes of A Disclosure Plan Under the Land Sales Act 1984 (as amended).

t is not to be used by any other person or corporation or for any other purposes and is subject to the following limitations:

Please refer to the approved Development Application for conditions relating to the LOT and to approved Operational Works drawings for services location and possible easements.

THESE DESIGNS AND DRAWINGS ARE COPYRIGHT AND ARE NOT TO BE USED OR REPRODUCED WITHOUT THE WRITTEN PERMISSION OF VERIS

#### Data Sources

Cadastral Boundaries 30109-LC-Master(DG) FS94 2014.dwg

#### Engineering Design

23-0202\_X\_BASE\_DESIGN [STAGE 4B].dwg

Final Surface Contours

# FLAGSTONE - STAGE 4ABC - DISCLOSURE INFO - 16-07-2024 - Design Tin.dwg

#### Depth of Fill

FLAGSTONE - STAGE 4ABC - DISCLOSURE INFO . 16 07 2024 - Denth Contours dwg Retaining Wall Heights
FLAGSTONE - STAGE 4ABC - DISCLOSURE INFO
- 16 07 2024 - EW Pads.dwg

| Α     | Original  | 28/08/2024 | TEM   |
|-------|-----------|------------|-------|
| Issue | Revisions | Date       | Drawn |
|       |           |            |       |

Locality: FLAGSTONE LOGAN CITY COUNCIL Local Authority: Horizontal Meridian: MGA Zone 56

Vertical Level Datum: AHD D 1:250 @ A4 Scale: Designed: Colliers

TEM 28/08/2024 Drawn: Checked: 28/08/2024 28 Aug, 2024

Plot Date: Computer File Ref: 430109-St4B-DP-(A).dwg