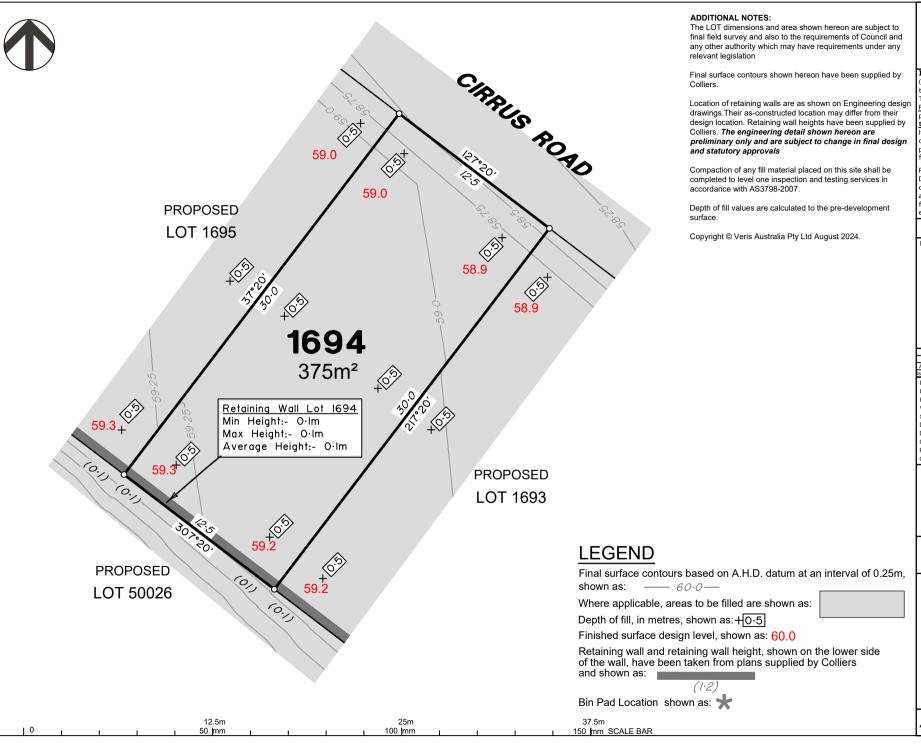

# DISCLOSURE PLAN of Proposed LOT1694

being part of Lot 2 on SP339534

BRISBANE (07) 3666 4700

WHITSUNDAYS (07) 4945 6600 CAIRNS

MACKAY (07) 4957 9700

00 (07) 4252 9400 veris.com.au

ACN 615 735 727 Veris Australia Pty Ltd

Drawing No 430109-DP-1694

lssue A