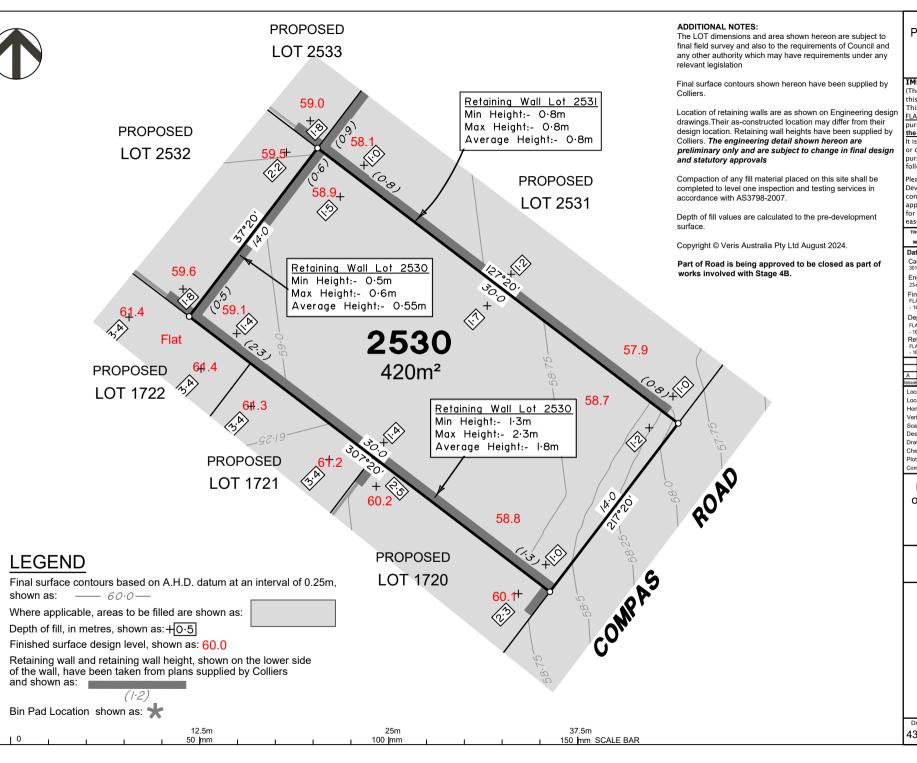

Horizontal Meridian: MGA Zone 56 Vertical Level Datum: AHD D Scale: 1:250 @ A4 Designed: Colliers

 Drawn:
 TEM 28/08/2024

 Checked:
 28/08/2024

 Plot Date:
 28 Aug, 2024

 Computer File Ref: 430109-St4B-DP-(A).dwg

# DISCLOSURE PLAN of Proposed LOT 2530

being part of Lot 2 on SP339534 & Road to be Closed

BRISBANE WHITSUNDAYS (07) 3666 4700 (07) 4945 6600

MACKAY CAIRNS (07) 4957 9700 (07) 4252 9400

) 4957 9700 (07) veris.com.au

ACN 615 735 727 Veris Australia Pty Ltd

Α

Drawing No

430109-DP-2530

#### PEET FLAGSTONE CITY PTY LTD

#### IMPORTANT NOTES:

(These notes are an integral part of this plan) This plan has been prepared for PEET

LAGSTONE CITY PTY LTD for the ourposes of A Disclosure Plan Under the Land Sales Act 1984 (as amended).

t is not to be used by any other person or corporation or for any other purposes and is subject to the following limitations:

Please refer to the approved Development Application for conditions relating to the LOT and to approved Operational Works drawings for services location and possible easements.

THESE DESIGNS AND DRAWINGS ARE COPYRIGHT AND ARE NOT TO BE USED OR REPRODUCED WITHOUT THE WRITTEN PERMISSION OF VERIS

#### Data Sources

Cadastral Boundaries 30109-LC-Master(DG) FS94 2014.dwg

Engineering Design

23-0202\_X\_BASE\_DESIGN [STAGE 4B].dwg

Final Surface Contours

FLAGSTONE - STAGE 4ABC - DISCLOSURE INFO - 16-07-2024 - Design Tin.dwg

#### Depth of Fill

FLAGSTONE - STAGE 4ABC - DISCLOSURE INFO . 16 07 2024 - Denth Contours dwg Retaining Wall Heights
FLAGSTONE - STAGE 4ABC - DISCLOSURE INFO
- 16 07 2024 - EW Pads.dwg

A Original

FLAGSTONE LOGAN CITY COUNCI Local Authority: Horizontal Meridian: MGA Zone 56

Vertical Level Datum: AHD D 1:250 @ A4 Designed: Colliers

TEM 28/08/2024 Drawn: Checked: 28/08/2024 28 Aug, 2024 Plot Date: Computer File Ref: 430109-St4B-DP-(A).dwg