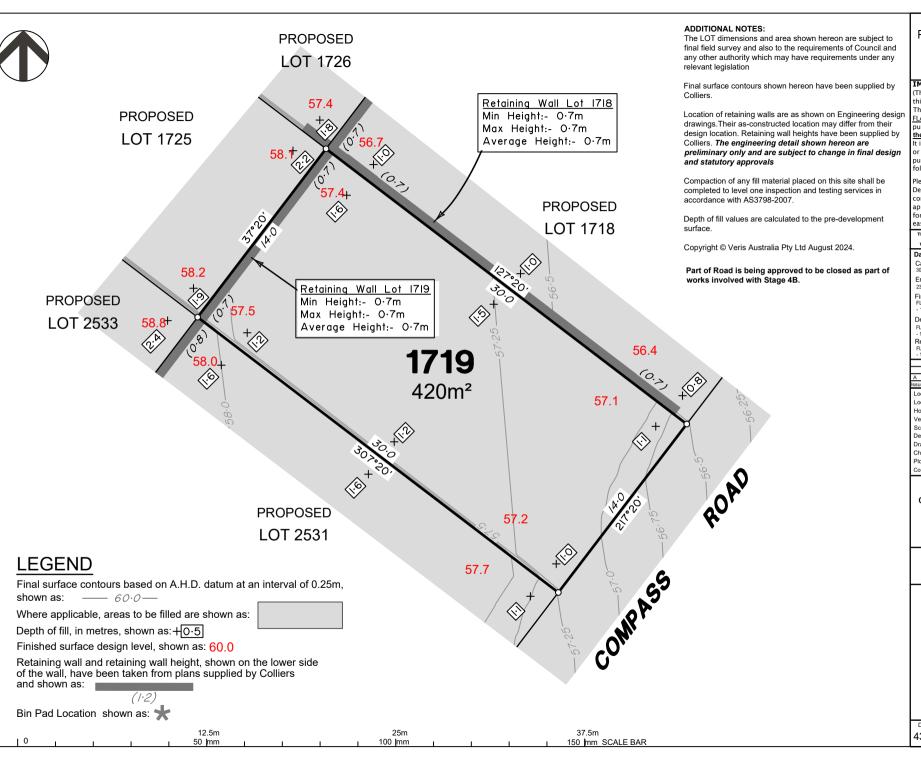

# DISCLOSURE PLAN of Proposed LOT 1719

being part of Lot 910 on SP339534

& Road to be Closed

BRISBANE V (07) 3666 4700

WHITSUNDAYS (07) 4945 6600

MACKAY CAIRNS (07) 4957 9700 (07) 4252 9400

veris.com.au

ACN 615 735 727 Veris Australia Pty Ltd

Drawing No 430109-DP-1719

DP-1719

# DISCLOSURE PLAN of Proposed LOT 1718

being part of Lot 910 on SP339534 & Road to be Closed

BRISBANE (07) 3666 4700

WHITSUNDAYS

MACKAY CAIRNS (07) 4252 9400

veris.com.au

ACN 615 735 727 Veris Australia Pty Ltd

Drawing No 430109-DP-1718

For