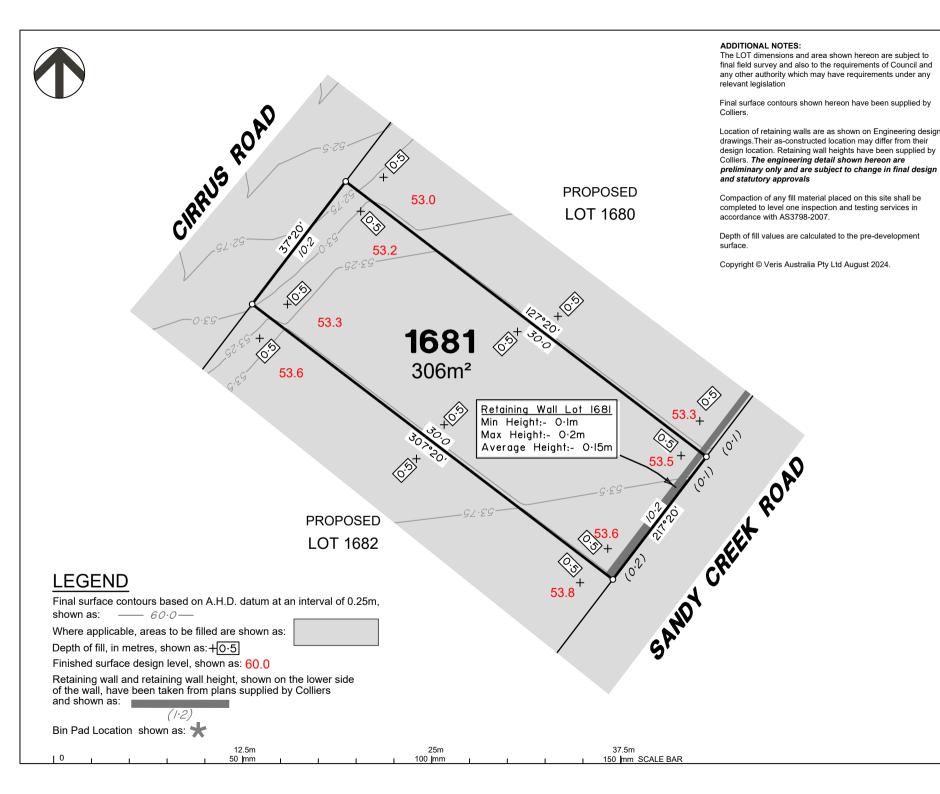

## DISCLOSURE PLAN of Proposed LOT 1681

being part of Lot 910 on SP339534

BRISBANE (07) 3666 4700

WHITSUNDAYS

CAIRNS

(07) 4252 9400

MACKAY

veris.com.au

ACN 615 735 727 Veris Australia Pty Ltd

Drawing No 430109-DP-1681