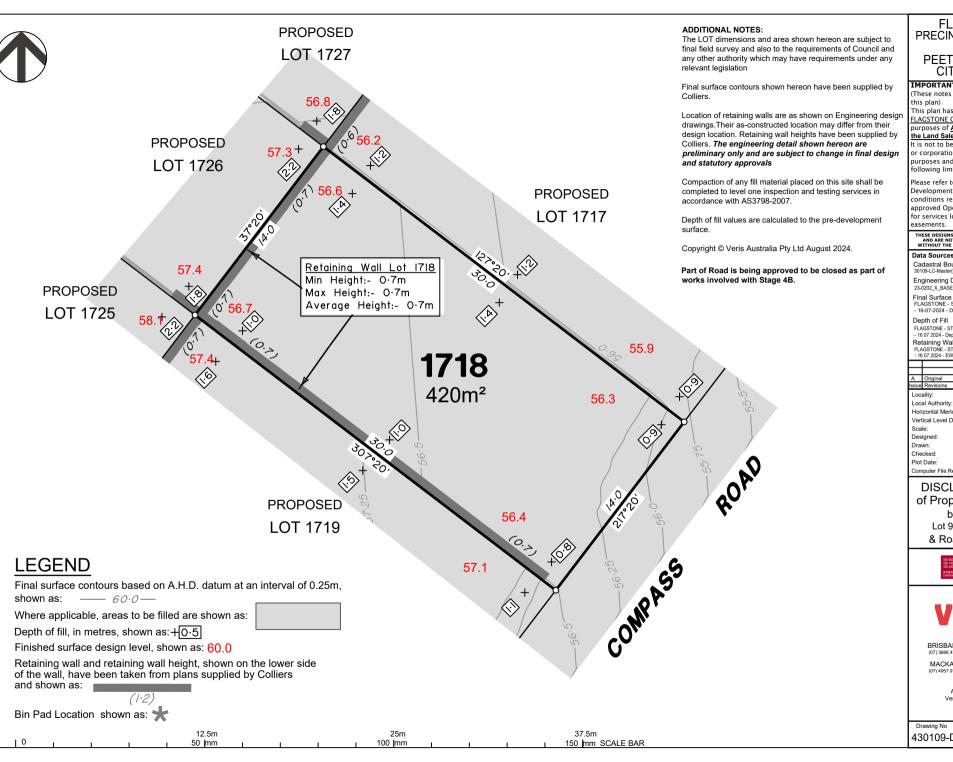

# DISCLOSURE PLAN of Proposed LOT 1718

being part of Lot 910 on SP339534 & Road to be Closed

BRISBANE (07) 3666 4700

WHITSUNDAYS

MACKAY CAIRNS (07) 4252 9400

veris.com.au

ACN 615 735 727 Veris Australia Pty Ltd