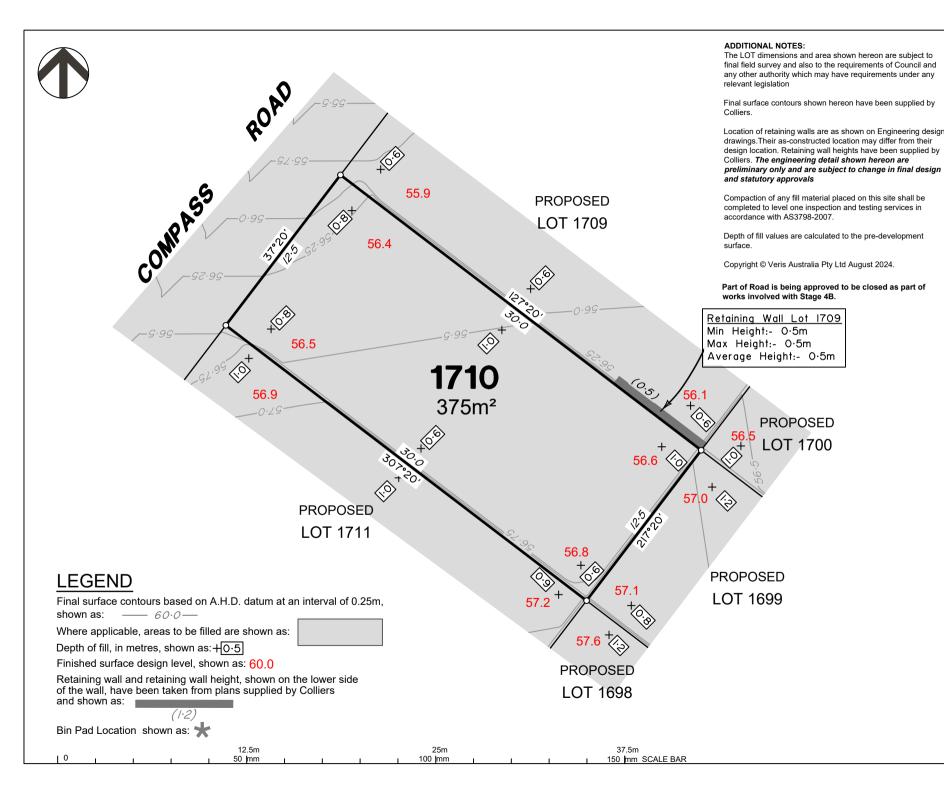

## **DISCLOSURE PLAN** of Proposed LOT 1710

being part of Lot 2 on SP339534 & Road to be Closed

BRISBANE

WHITSUNDAYS

CAIRNS

MACKAY

(07) 4252 9400 veris.com.au

ACN 615 735 727 Veris Australia Pty Ltd

Drawing No 430109-DP-1710

25m

150 mm SCALE BAR

100 mm

and shown as:

Bin Pad Location shown as:

12.5m

50 mm