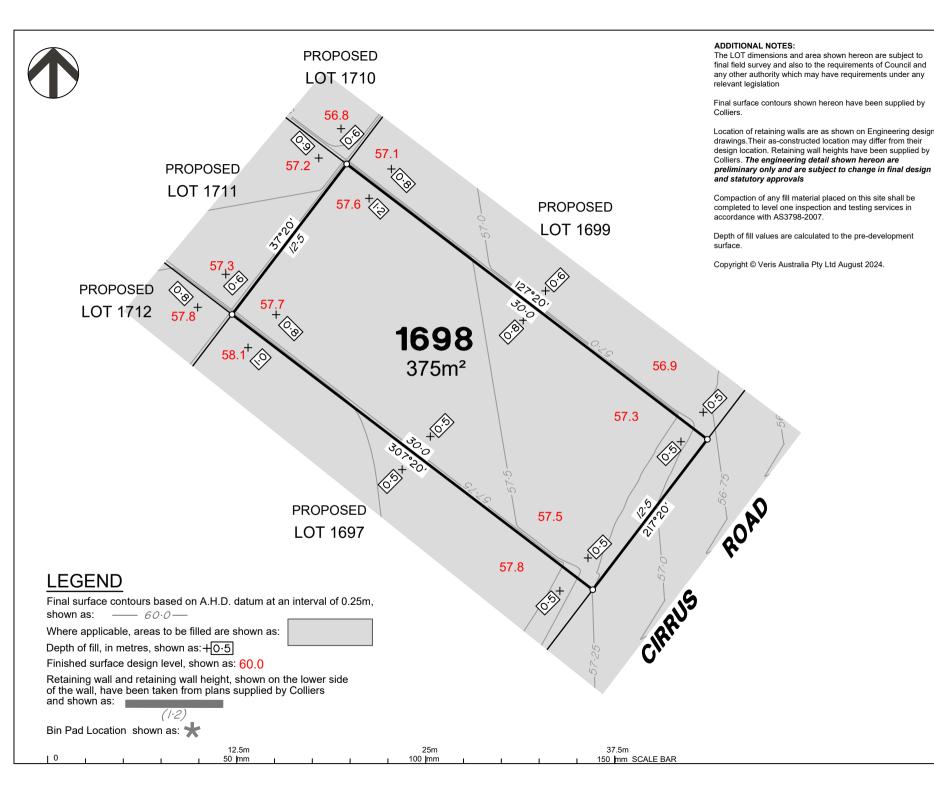

# DISCLOSURE PLAN of Proposed LOT 1698

being part of Lot 2 on SP339534

BRISBANE (07) 3666 4700

WHITSUNDAYS (07) 4945 6600

MACKAY CAIRNS (07) 4957 9700 (07) 4252 9400

veris.com.au

ACN 615 735 727 Veris Australia Pty Ltd

Drawing No 430109-DP-1698

A

#### PEET FLAGSTONE CITY PTY LTD