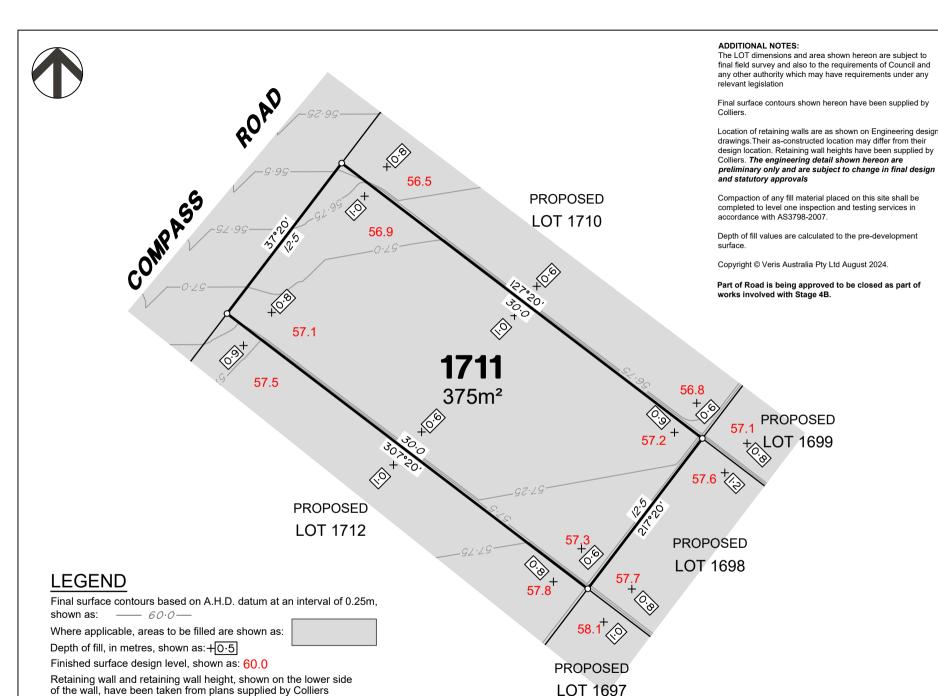

## **DISCLOSURE PLAN** of Proposed LOT1711

being part of Lot 2 on SP339534 & Road to be Closed

BRISBANE

WHITSUNDAYS

CAIRNS

(07) 4252 9400

Issue

Α

MACKAY

veris.com.au

ACN 615 735 727 Veris Australia Pty Ltd

Drawing No

430109-DP-1711

For