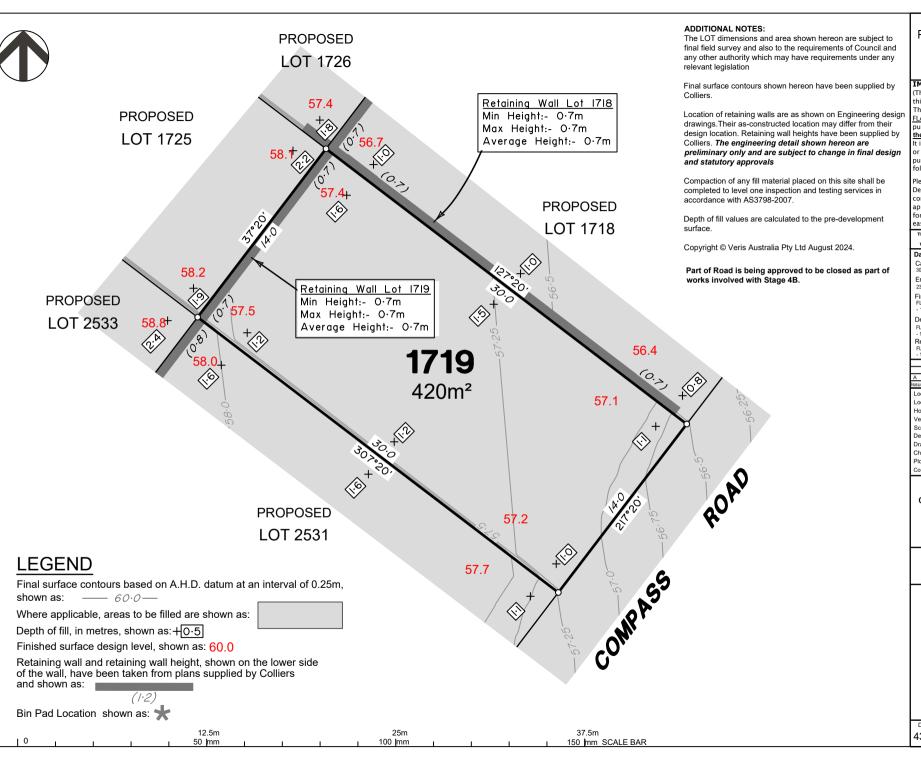

# DISCLOSURE PLAN of Proposed LOT 1719

being part of Lot 910 on SP339534

& Road to be Closed

BRISBANE V (07) 3666 4700

WHITSUNDAYS (07) 4945 6600

MACKAY CAIRNS (07) 4957 9700 (07) 4252 9400

veris.com.au

ACN 615 735 727 Veris Australia Pty Ltd

Drawing No 430109-DP-1719

DP-1719