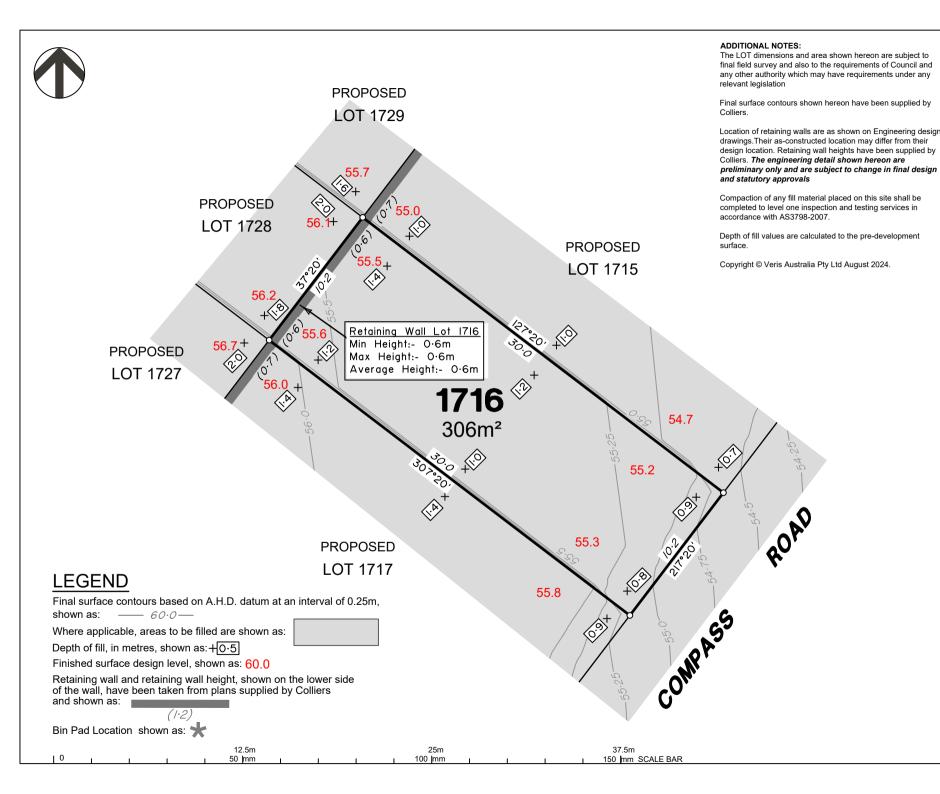

## DISCLOSURE PLAN of Proposed LOT 1716

being part of Lot 910 on SP339534

BRISBANE (07) 3666 4700

WHITSUNDAYS

MACKAY CAIRNS (07) 4252 9400

veris.com.au

ACN 615 735 727 Veris Australia Pty Ltd

Drawing No 430109-DP-1716