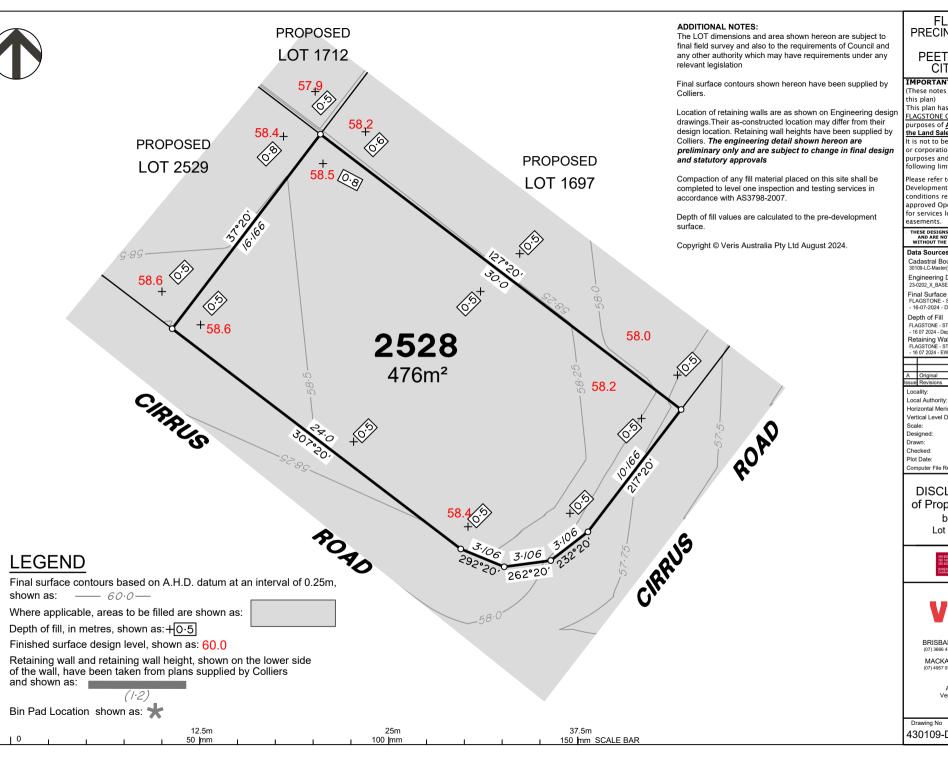

# DISCLOSURE PLAN of Proposed LOT2529

being part of Lot 2 on SP339534

BRISBANE

WHITSUNDAYS

MACKAY

CAIRNS (07) 4252 9400 veris.com.au

ACN 615 735 727 Veris Australia Pty Ltd

Drawing No 430109-DP-2529

For