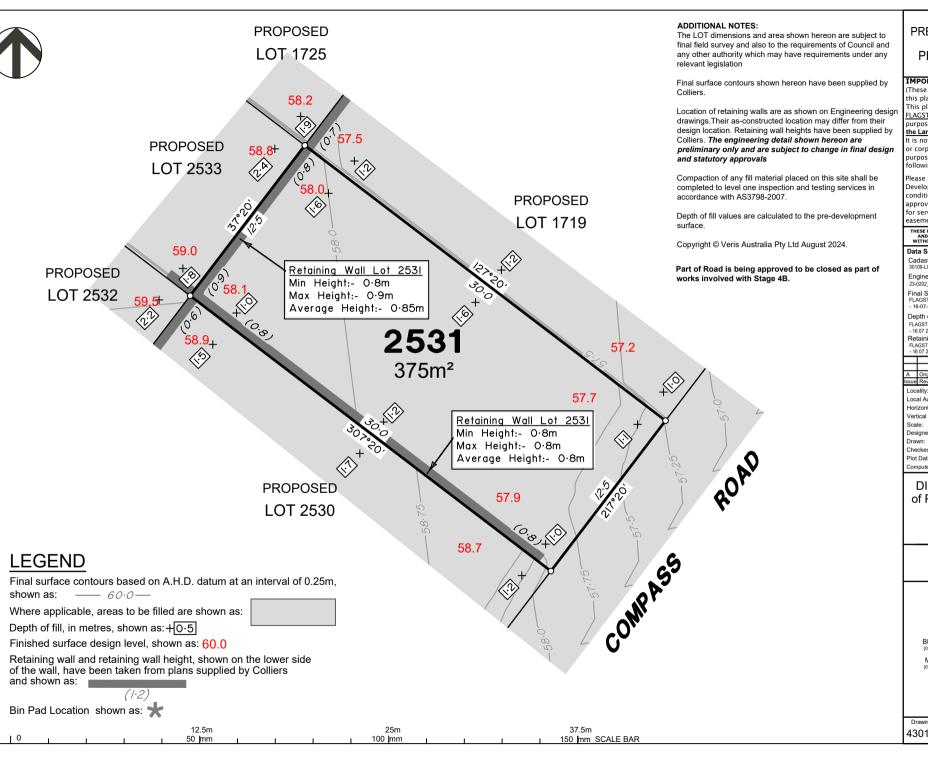

# **DISCLOSURE PLAN** of Proposed LOT2531

being part of Lot 2 on SP339534 & Road to be Closed

BRISBANE WHITSUNDAYS (07) 3666 4700

MACKAY CAIRNS

(07) 4252 9400 veris.com.au

ACN 615 735 727 Veris Australia Pty Ltd

#### Data Sources

Cadastral Boundaries 30109-LC-Master(DG) FS94 2014.dwg

#### Engineering Design

23-0202\_X\_BASE\_DESIGN [STAGE 4B].dwg

Final Surface Contours

# FLAGSTONE - STAGE 4ABC - DISCLOSURE INFO - 16-07-2024 - Design Tin.dwg

#### Depth of Fill

FLAGSTONE - STAGE 4ABC - DISCLOSURE INFO . 16 07 2024 - Denth Contours dwg Retaining Wall Heights
FLAGSTONE - STAGE 4ABC - DISCLOSURE INFO
- 16 07 2024 - EW Pads.dwg

| Α     | Original  | 28/08/2024 | TEM   |
|-------|-----------|------------|-------|
| Issue | Revisions | Date       | Drawn |
|       |           |            |       |

Locality: FLAGSTONE LOGAN CITY COUNCIL Local Authority: Horizontal Meridian: MGA Zone 56

Vertical Level Datum: AHD D 1:250 @ A4 Scale: Designed: Colliers

TEM 28/08/2024 Drawn: Checked: 28/08/2024 28 Aug, 2024

Plot Date: Computer File Ref: 430109-St4B-DP-(A).dwg