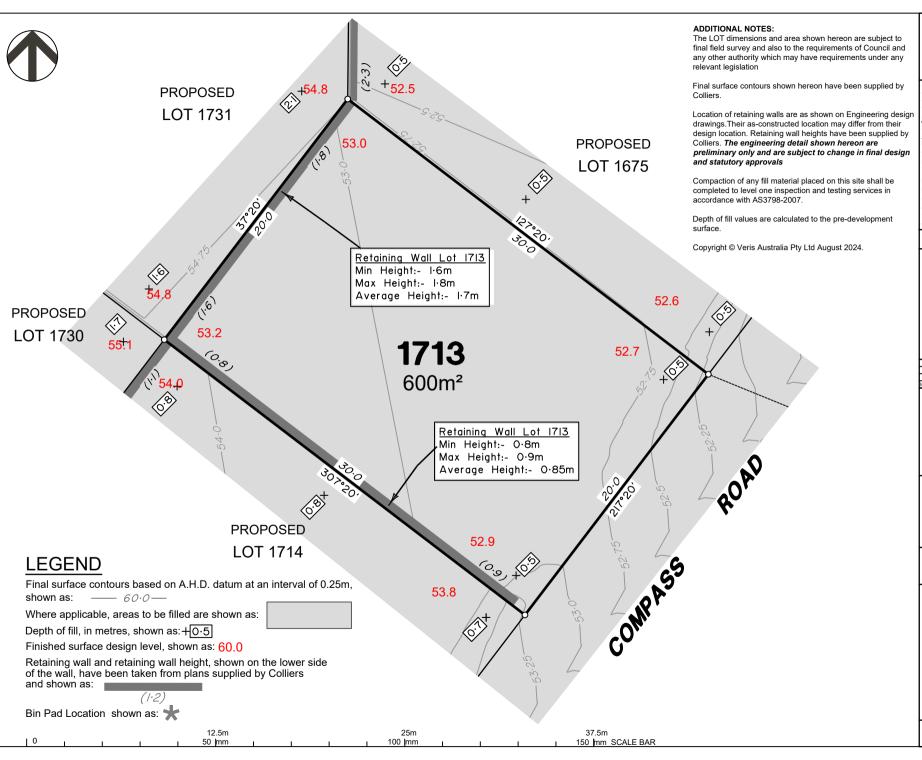

# DISCLOSURE PLAN of Proposed LOT 1713

being part of Lot 910 on SP339534

BRISBANE W (07) 3666 4700

WHITSUNDAYS (07) 4945 6600

CAIRNS

(07) 4252 9400

MACKAY (07) 4957 9700

veris.com.au ACN 615 735 727

Veris Australia Pty Ltd

Drawing No 430109-DP-1713

F

For