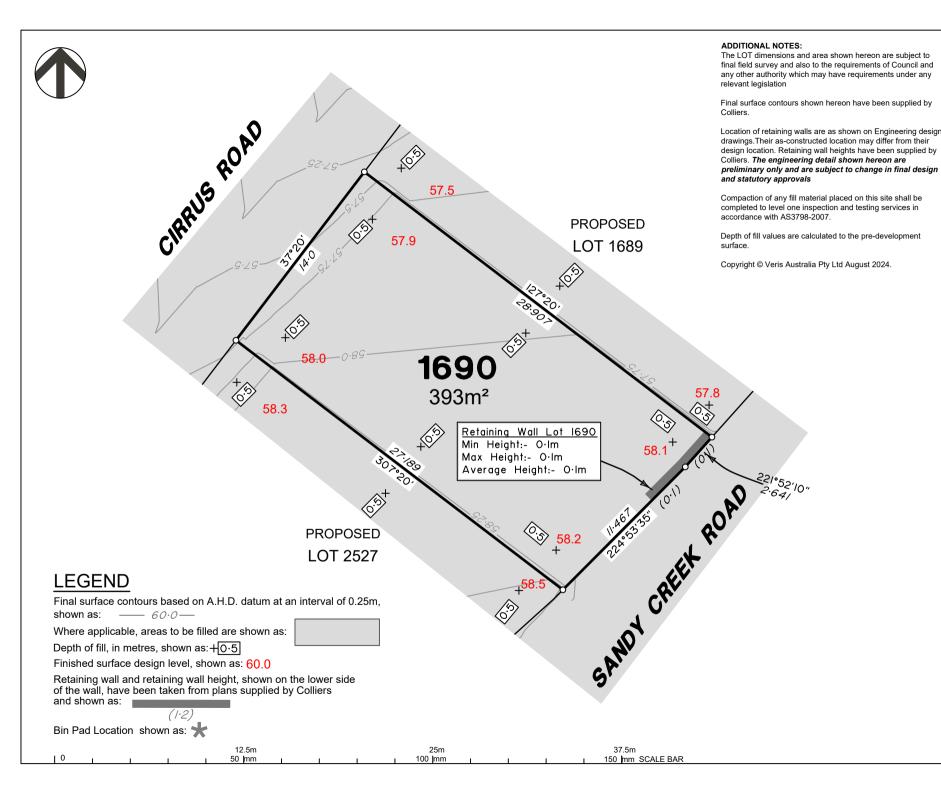

## DISCLOSURE PLAN of Proposed LOT 1690

being part of Lot 2 on SP339534

BRISBANE

WHITSUNDAYS

MACKAY CAIRNS (07) 4252 9400

veris.com.au

ACN 615 735 727 Veris Australia Pty Ltd

Drawing No 430109-DP-1690