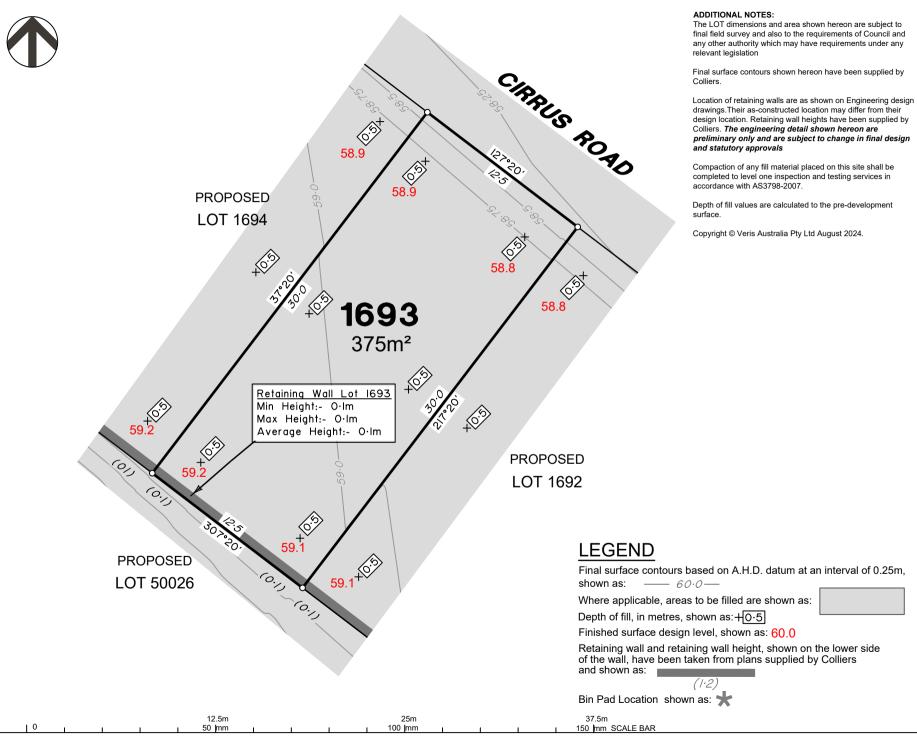

## DISCLOSURE PLAN of Proposed LOT 1693

being part of Lot 2 on SP339534

BRISBANE (07) 3666 4700

WHITSUNDAYS

MACKAY

CAIRNS (07) 4252 9400

Issue

veris.com.au ACN 615 735 727 Veris Australia Pty Ltd

Drawing No 430109-DP-1693

For