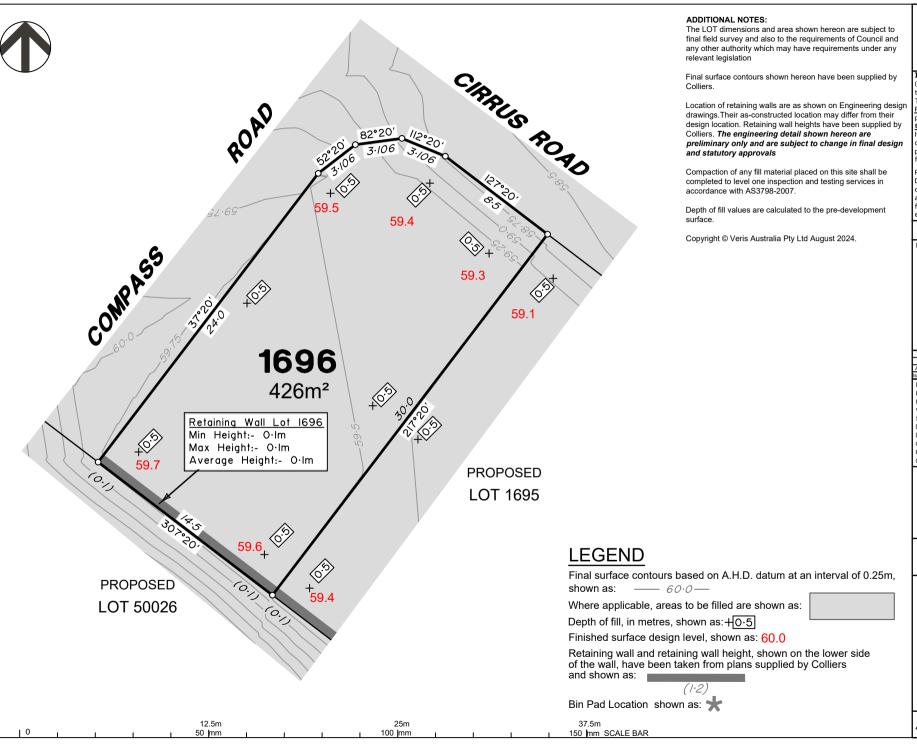

# DISCLOSURE PLAN of Proposed LOT 1696

being part of Lot 2 on SP339534

BRISBANE (07) 3666 4700

WHITSUNDAYS (07) 4945 6600 CAIRNS

(07) 4252 9400

MACKAY (07) 4957 9700

veris.com.au ACN 615 735 727 Veris Australia Pty Ltd

Vollo / Lasticina / Ty Ela

Drawing No 430109-DP-1696 Issue A

For

#### PEET FLAGSTONE CITY PTY LTD