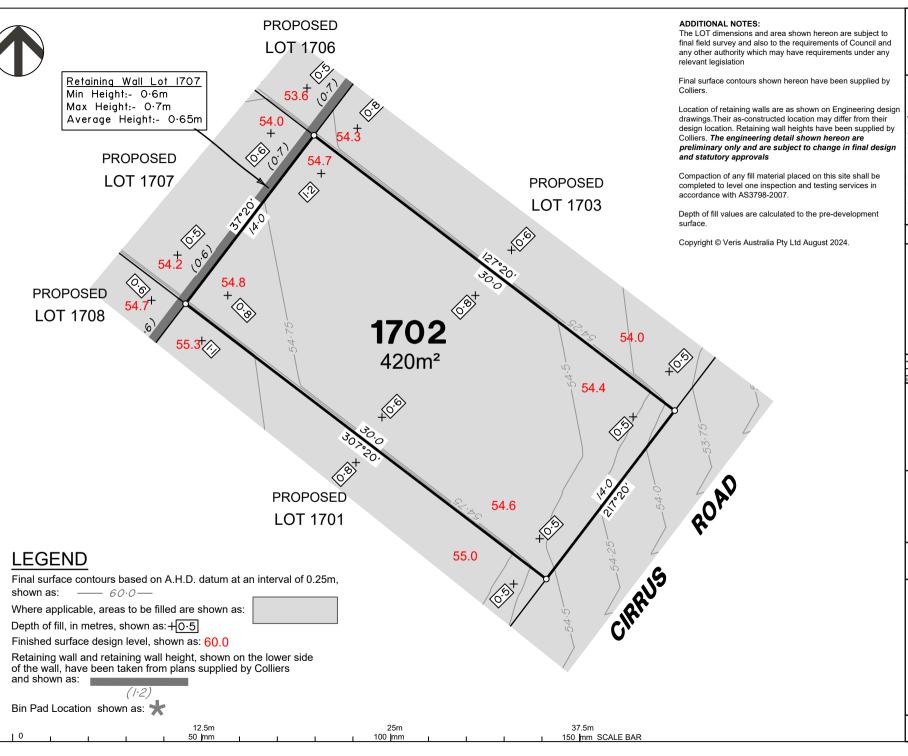

## DISCLOSURE PLAN of Proposed LOT 1702

being part of Lot 910 on SP339534

BRISBANE (07) 3666 4700

WHITSUNDAYS

CAIRNS

(07) 4252 9400

MACKAY

veris.com.au

ACN 615 735 727 Veris Australia Pty Ltd

Drawing No 430109-DP-1702

For