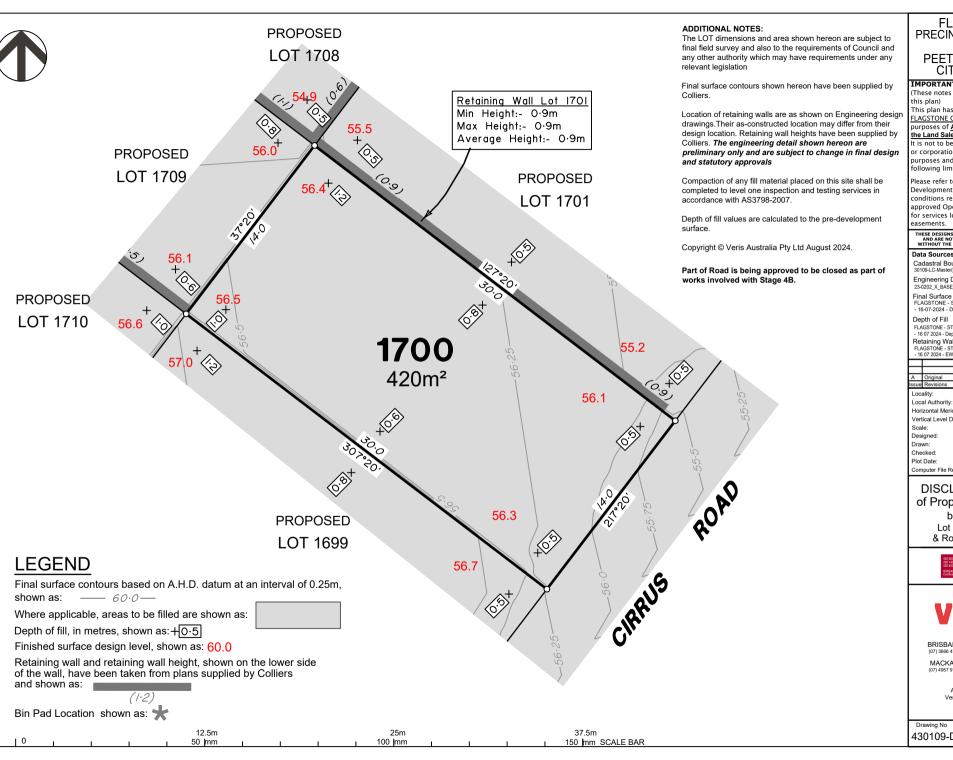

## **DISCLOSURE PLAN** of Proposed LOT 1700

being part of Lot 2 on SP339534 & Road to be Closed

BRISBANE WHITSUNDAYS (07) 3666 4700

MACKAY CAIRNS (07) 4252 9400

veris.com.au

ACN 615 735 727 Veris Australia Pty Ltd

Drawing No 430109-DP-1700