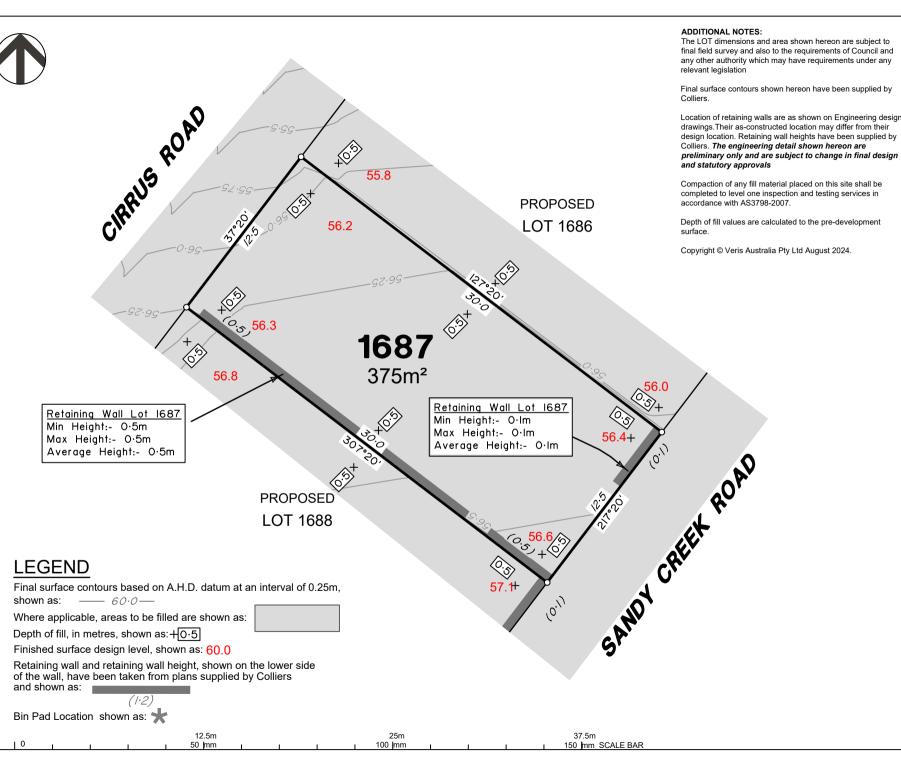

## DISCLOSURE PLAN of Proposed LOT 1687

being part of Lot 2 on SP339534

BRISBANE (07) 3666 4700

WHITSUNDAYS CAIRNS

MACKAY (07) 4252 9400

> veris.com.au ACN 615 735 727 Veris Australia Pty Ltd

Drawing No 430109-DP-1687

#### PEET FLAGSTONE CITY PTY LTD