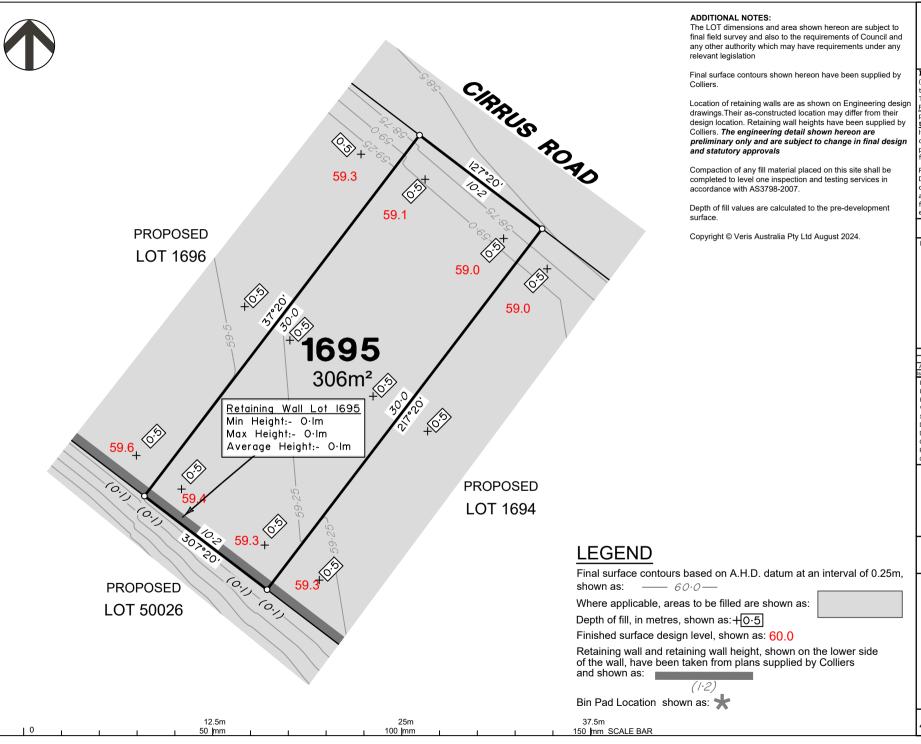

## DISCLOSURE PLAN of Proposed LOT 1695

being part of Lot 2 on SP339534

BRISBANE (07) 3666 4700

WHITSUNDAYS

MACKAY

CAIRNS (07) 4252 9400 veris.com.au

ACN 615 735 727 Veris Australia Pty Ltd

Drawing No

Issue 430109-DP-1695 Α

For