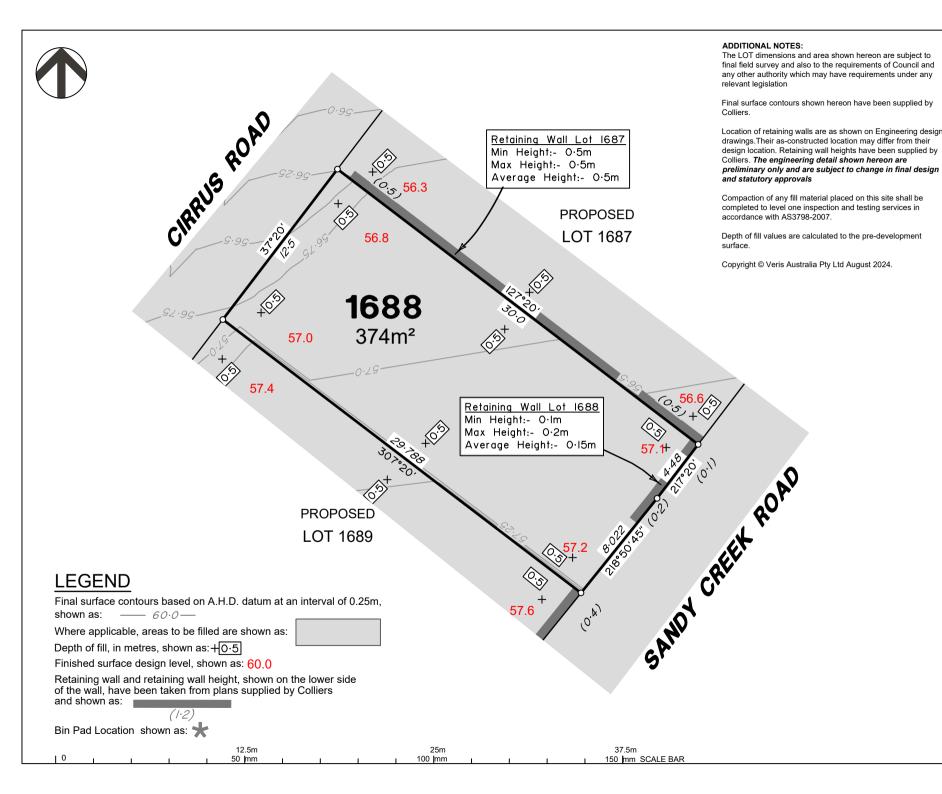

## DISCLOSURE PLAN of Proposed LOT 1688

being part of Lot 2 on SP339534

BRISBANE (07) 3666 4700

WHITSUNDAYS CAIRNS

MACKAY

(07) 4252 9400 veris.com.au

ACN 615 735 727 Veris Australia Pty Ltd

Drawing No 430109-DP-1688