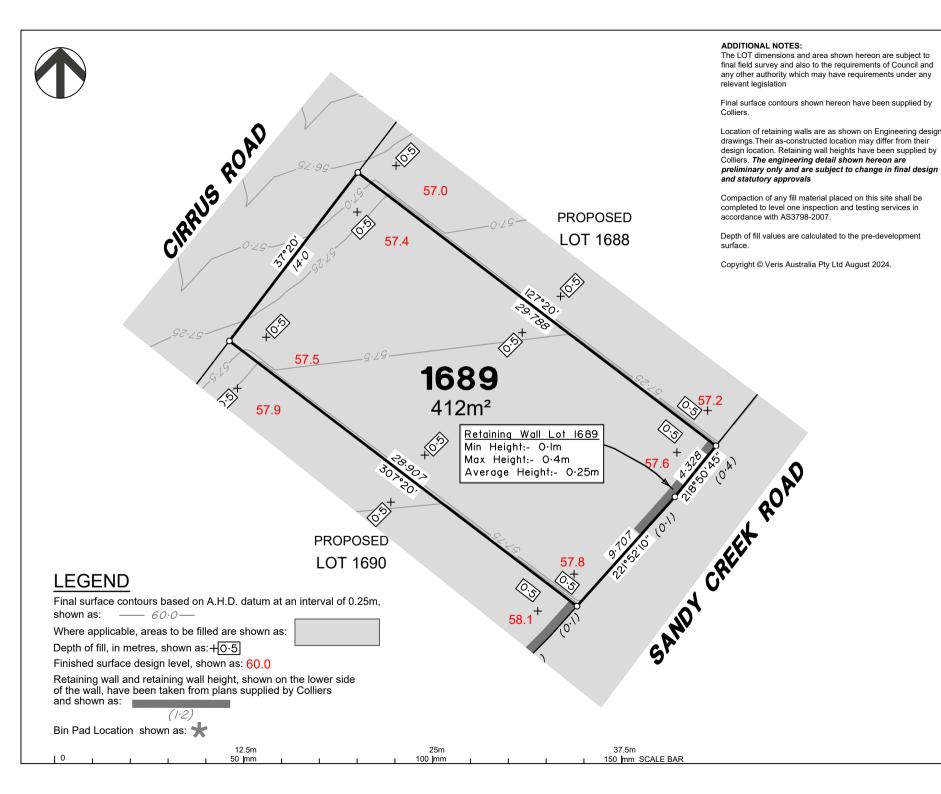

## DISCLOSURE PLAN of Proposed LOT 1689

being part of Lot 2 on SP339534

BRISBANE (07) 3666 4700

WHITSUNDAYS (07) 4945 6600

MACKAY (07) 4957 9700

Y CAIRNS 00 (07) 4252 9400 veris.com.au

ACN 615 735 727 Veris Australia Pty Ltd

Drawing No 430109-DP-1689

P-1689 A