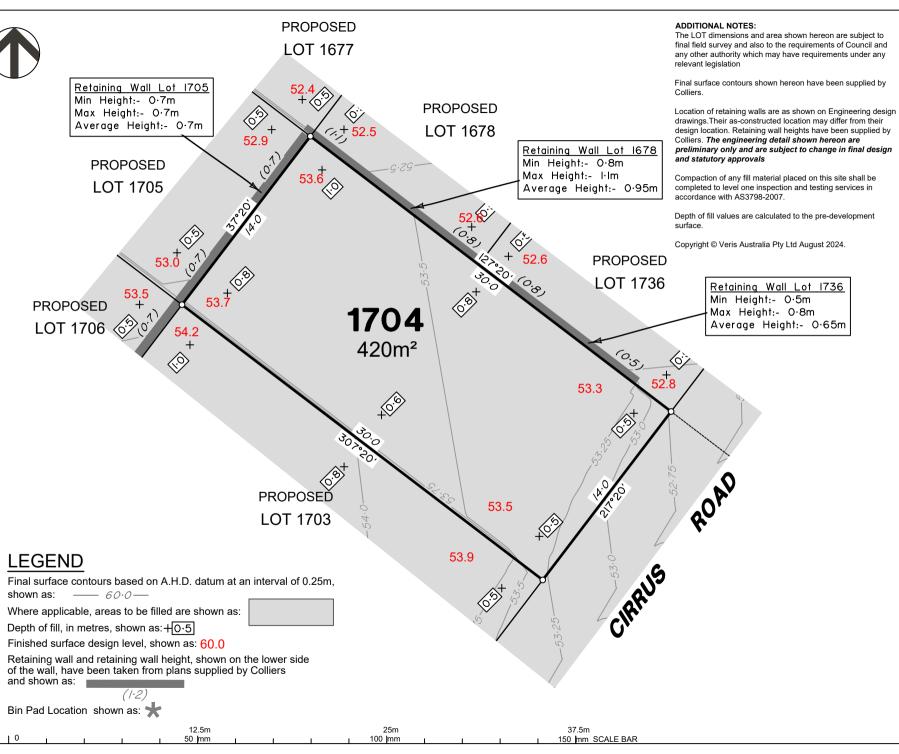

## DISCLOSURE PLAN of Proposed LOT 1704

being part of Lot 910 on SP339534

BRISBANE (07) 3666 4700

WHITSUNDAYS

MACKAY

CAIRNS (07) 4252 9400 veris.com.au

ACN 615 735 727 Veris Australia Pty Ltd

Drawing No 430109-DP-1704