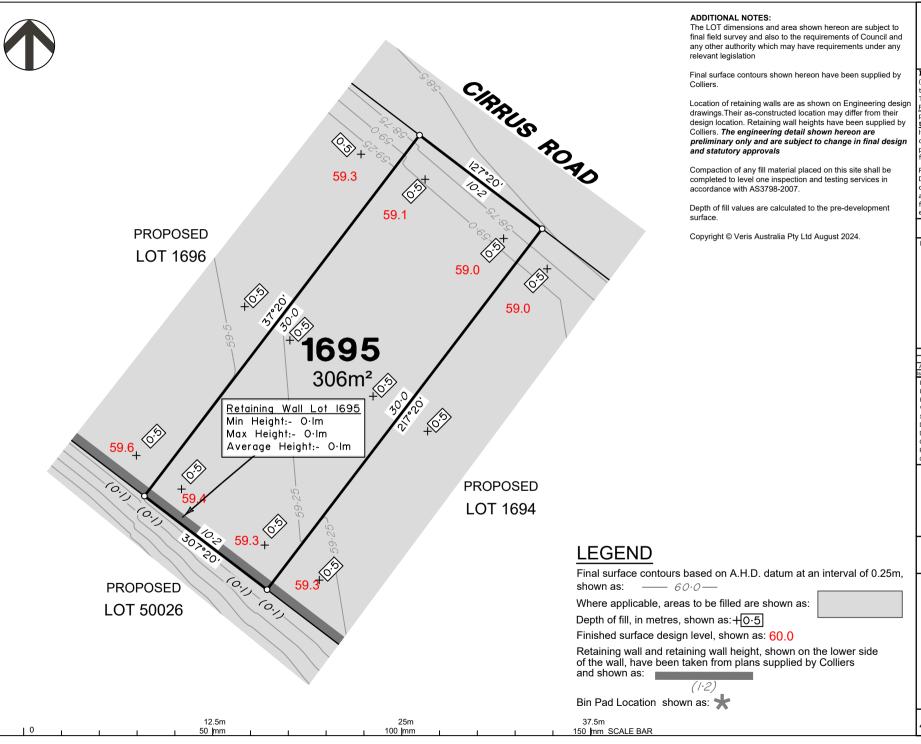

## DISCLOSURE PLAN of Proposed LOT 1695

being part of Lot 2 on SP339534

BRISBANE (07) 3666 4700

WHITSUNDAYS

MACKAY

CAIRNS (07) 4252 9400 veris.com.au

ACN 615 735 727 Veris Australia Pty Ltd

Drawing No

Issue 430109-DP-1695 Α

For

#### PEET FLAGSTONE CITY PTY LTD