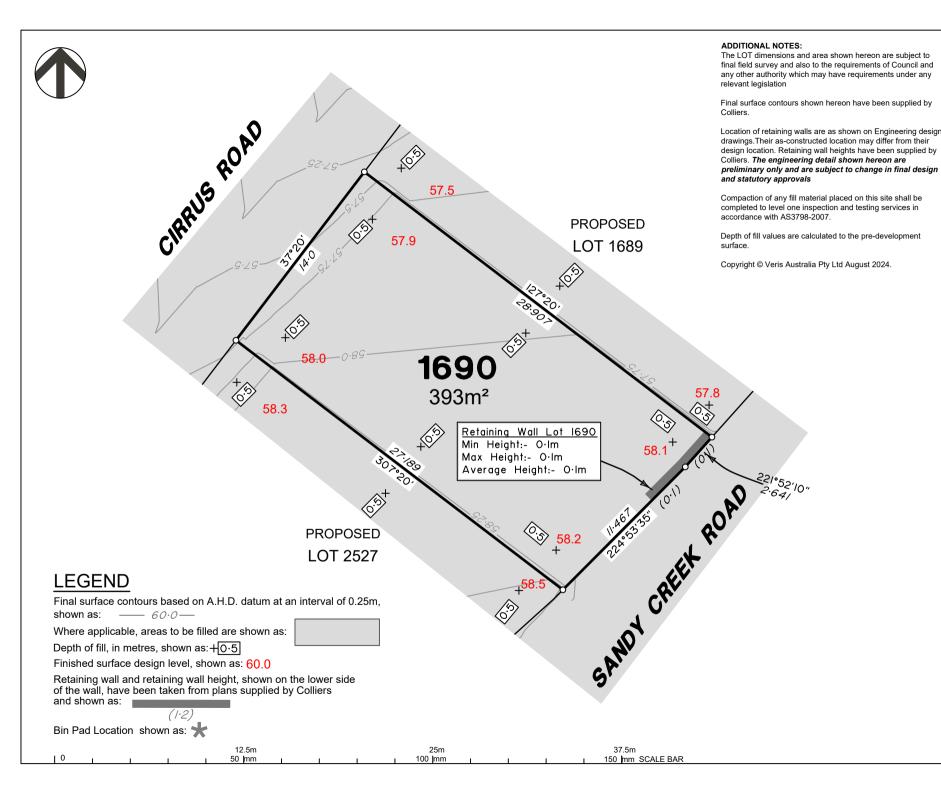

## DISCLOSURE PLAN of Proposed LOT 1690

being part of Lot 2 on SP339534

BRISBANE

WHITSUNDAYS

MACKAY CAIRNS (07) 4252 9400

veris.com.au

ACN 615 735 727 Veris Australia Pty Ltd

Drawing No 430109-DP-1690

For