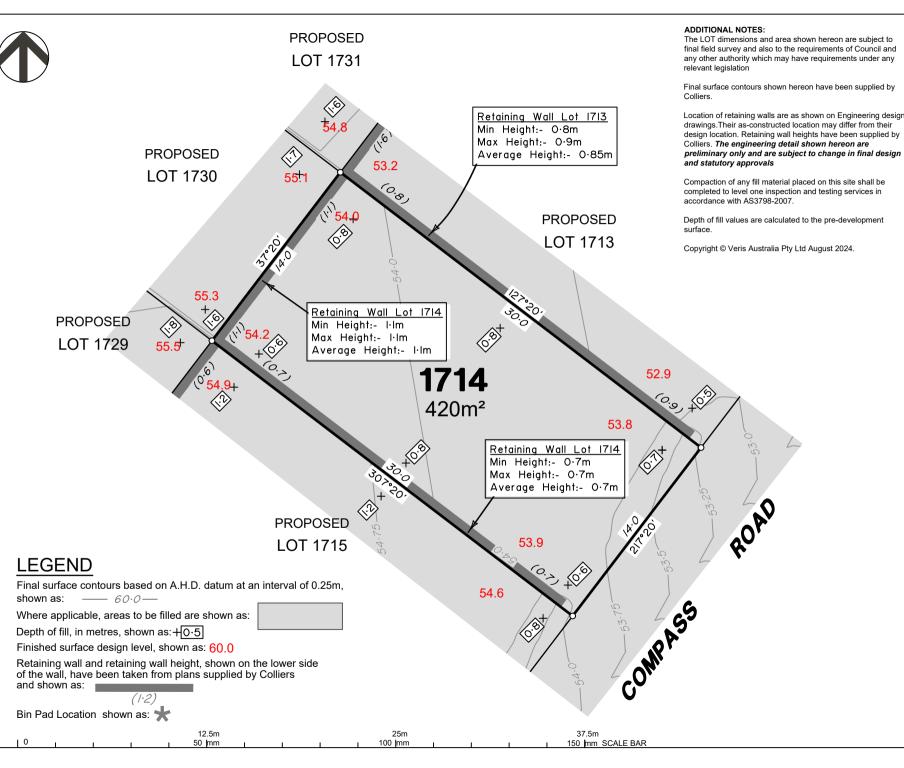

# DISCLOSURE PLAN of Proposed LOT 1714

being part of Lot 910 on SP339534

BRISBANE (07) 3666 4700

WHITSUNDAYS (07) 4945 6600

CAIRNS

MACKAY (07) 4957 9700

00 (07) 4252 9400 veris.com.au

ACN 615 735 727 Veris Australia Pty Ltd

Drawing No 430109-DP-1714 Issue A