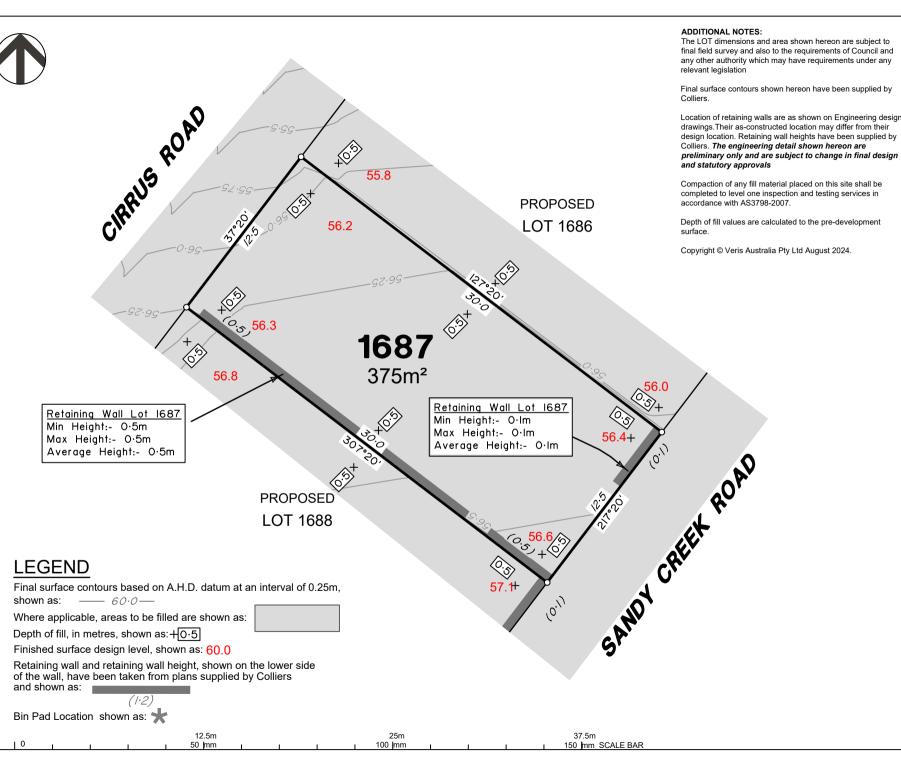

## DISCLOSURE PLAN of Proposed LOT 1687

being part of Lot 2 on SP339534

BRISBANE (07) 3666 4700

WHITSUNDAYS CAIRNS

MACKAY (07) 4252 9400

> veris.com.au ACN 615 735 727 Veris Australia Pty Ltd

Drawing No 430109-DP-1687