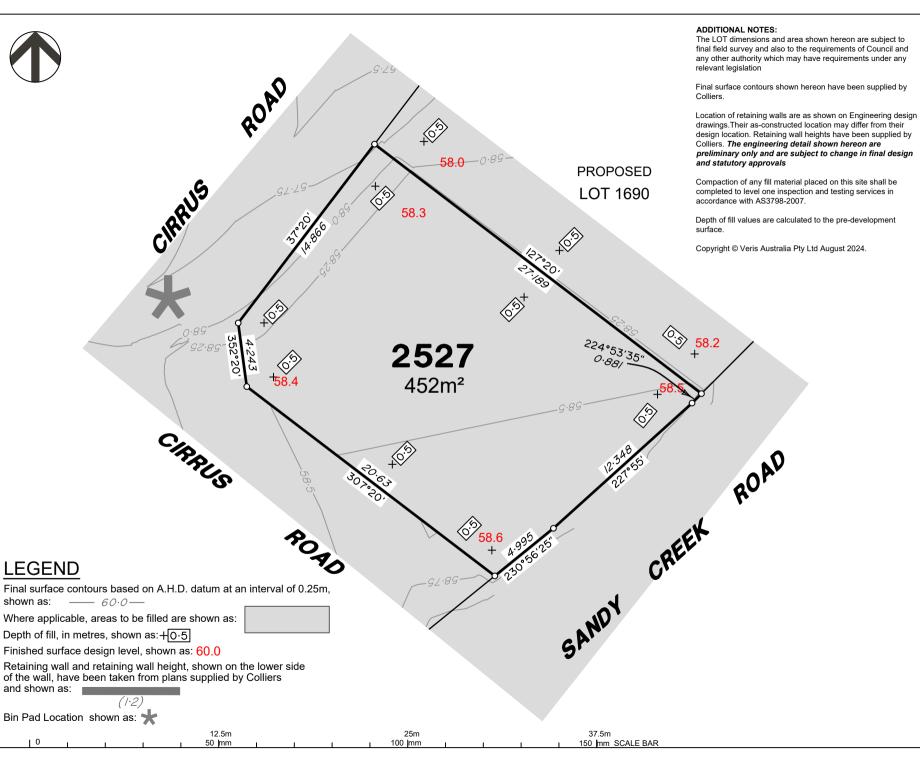

# DISCLOSURE PLAN of Proposed LOT2527

being part of Lot 2 on SP339534

BRISBANE WHITSUNDAYS

CAIRNS

MACKAY (07) 4252 9400

veris.com.au ACN 615 735 727

Veris Australia Pty Ltd

Drawing No 430109-DP-2527

Issue Α