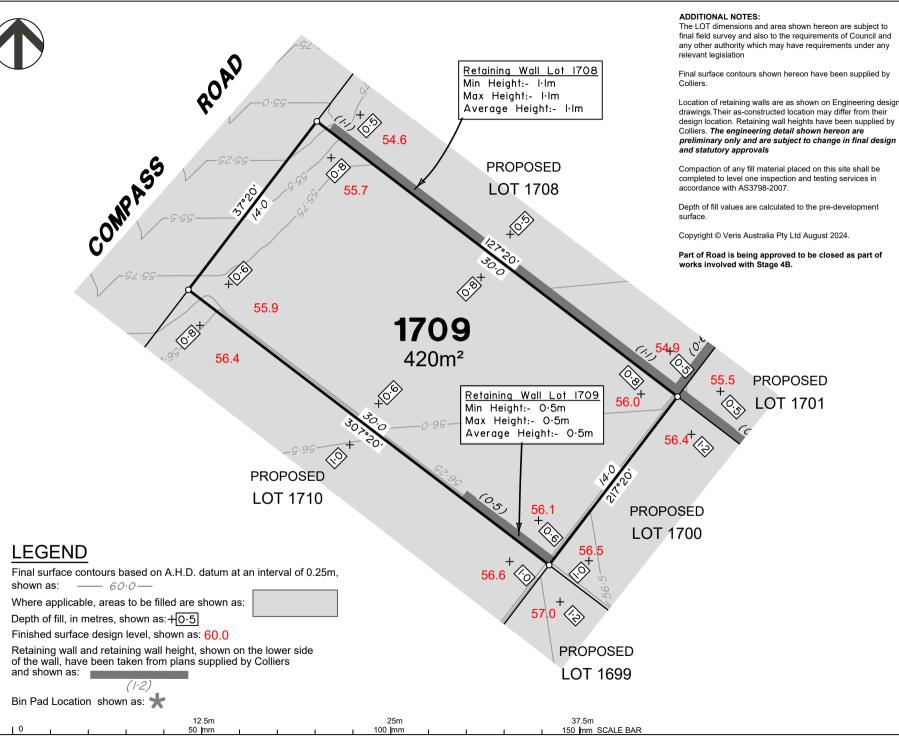

## DISCLOSURE PLAN of Proposed LOT 1709

being part of Lot 910 on SP339534 & Road to be Closed

BRISBANE WHITSUNDAYS (07) 3666 4700

MACKAY CAIRNS (07) 4252 9400

veris.com.au

ACN 615 735 727 Veris Australia Pty Ltd

Drawing No 430109-DP-1709

LOGAN CITY COUNCIL Local Authority: Horizontal Meridian: MGA Zone 56 Vertical Level Datum: AHD D

1:250 @ A4 Scale: Designed: Colliers TEM 28/08/2024 Drawn:

Checked: 28/08/2024 28 Aug, 2024 Plot Date:

Computer File Ref: 430109-St4B-DP-(A).dwg

## **DISCLOSURE PLAN** of Proposed LOT 1710

being part of Lot 2 on SP339534 & Road to be Closed

BRISBANE

WHITSUNDAYS

CAIRNS

MACKAY

(07) 4252 9400 veris.com.au

ACN 615 735 727 Veris Australia Pty Ltd

Drawing No 430109-DP-1710

25m

150 mm SCALE BAR

100 mm

and shown as:

Bin Pad Location shown as:

12.5m

50 mm