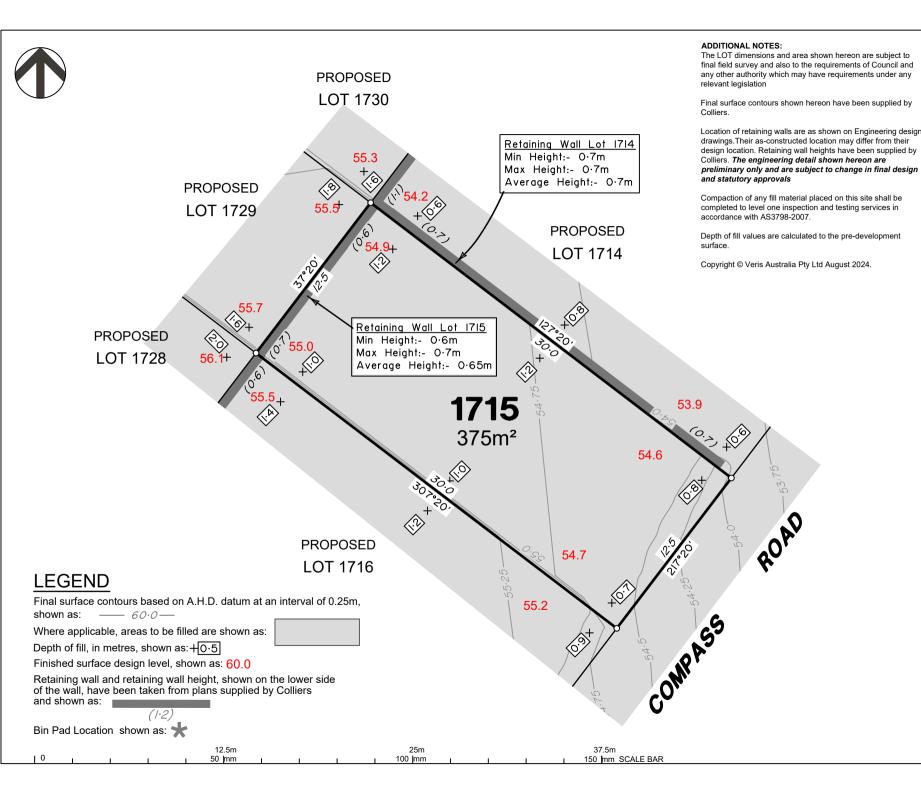

## DISCLOSURE PLAN of Proposed LOT 1715

being part of Lot 910 on SP339534

BRISBANE (07) 3666 4700

WHITSUNDAYS

MACKAY

CAIRNS (07) 4252 9400 veris.com.au

ACN 615 735 727 Veris Australia Pty Ltd

Drawing No 430109-DP-1715

#### PEET FLAGSTONE CITY PTY LTD