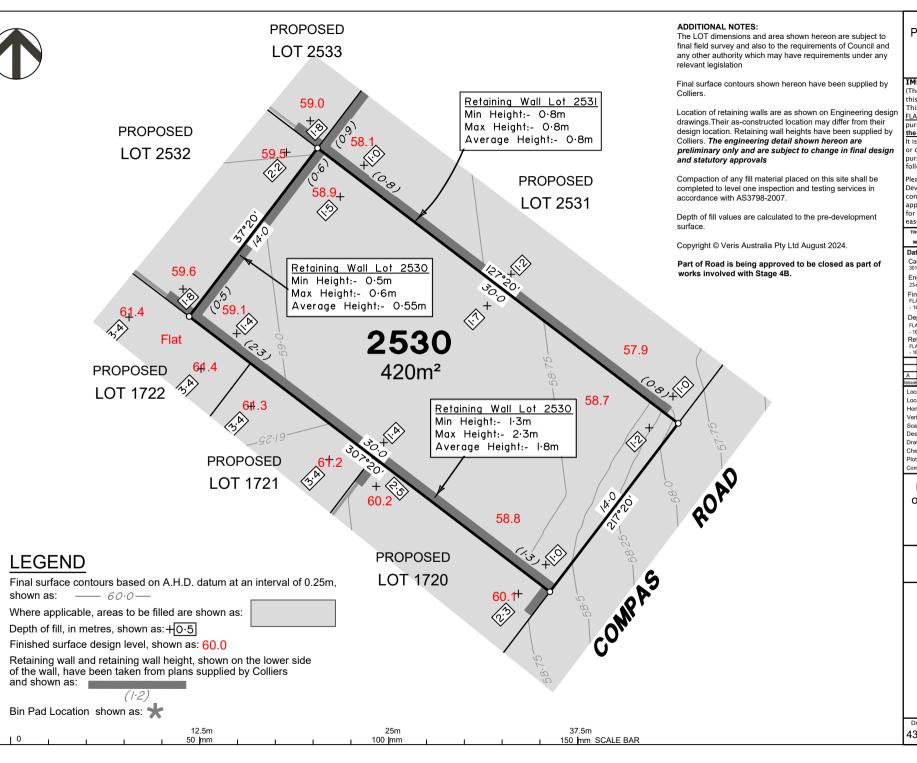

# DISCLOSURE PLAN of Proposed LOT 2530

being part of Lot 2 on SP339534 & Road to be Closed

BRISBANE WHITSUNDAYS (07) 3666 4700 (07) 4945 6600

MACKAY CAIRNS (07) 4957 9700 (07) 4252 9400

) 4957 9700 (07) veris.com.au

#### Data Sources

Cadastral Boundaries 30109-LC-Master(DG) FS94 2014.dwg

Engineering Design

23-0202\_X\_BASE\_DESIGN [STAGE 4B].dwg

Final Surface Contours

FLAGSTONE - STAGE 4ABC - DISCLOSURE INFO - 16-07-2024 - Design Tin.dwg

#### Depth of Fill

FLAGSTONE - STAGE 4ABC - DISCLOSURE INFO . 16 07 2024 - Denth Contours dwg Retaining Wall Heights
FLAGSTONE - STAGE 4ABC - DISCLOSURE INFO
- 16 07 2024 - EW Pads.dwg

A Original

FLAGSTONE LOGAN CITY COUNCI Local Authority: Horizontal Meridian: MGA Zone 56

Vertical Level Datum: AHD D 1:250 @ A4 Designed: Colliers

TEM 28/08/2024 Drawn: Checked: 28/08/2024 28 Aug, 2024 Plot Date: Computer File Ref: 430109-St4B-DP-(A).dwg

# **DISCLOSURE PLAN** of Proposed LOT2531

being part of Lot 2 on SP339534 & Road to be Closed

BRISBANE WHITSUNDAYS (07) 3666 4700

MACKAY CAIRNS

(07) 4252 9400 veris.com.au

ACN 615 735 727 Veris Australia Pty Ltd