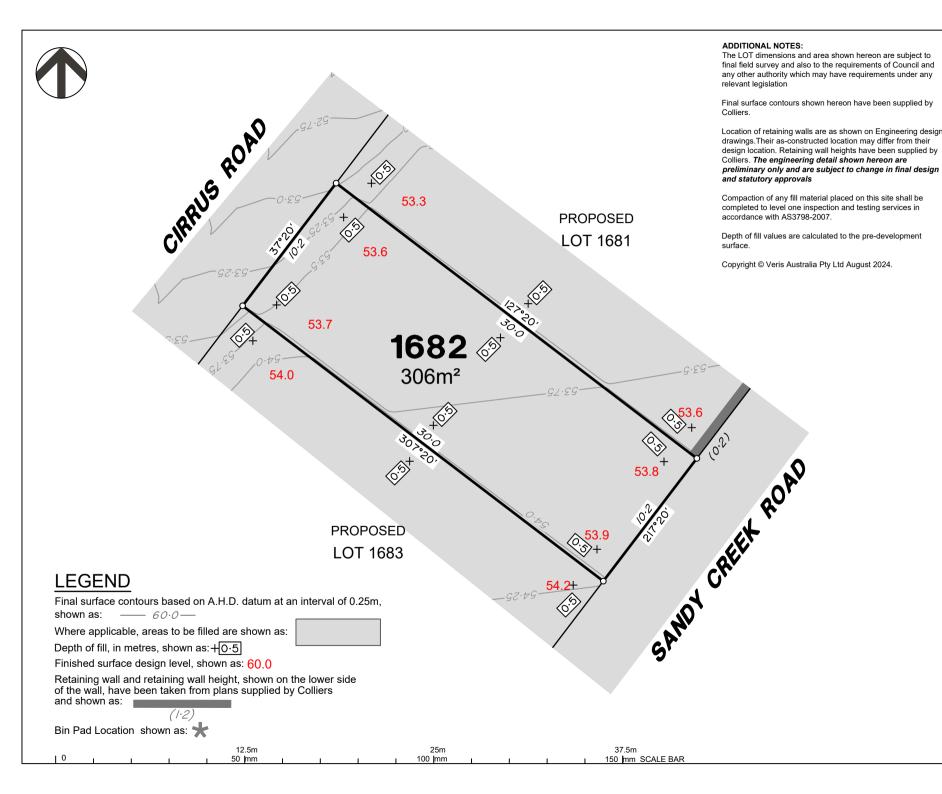

## DISCLOSURE PLAN of Proposed LOT1682

being part of Lot 910 on SP339534

BRISBANE

MACKAY

WHITSUNDAYS

CAIRNS

(07) 4252 9400 veris.com.au

ACN 615 735 727 Veris Australia Pty Ltd

Drawing No 430109-DP-1682