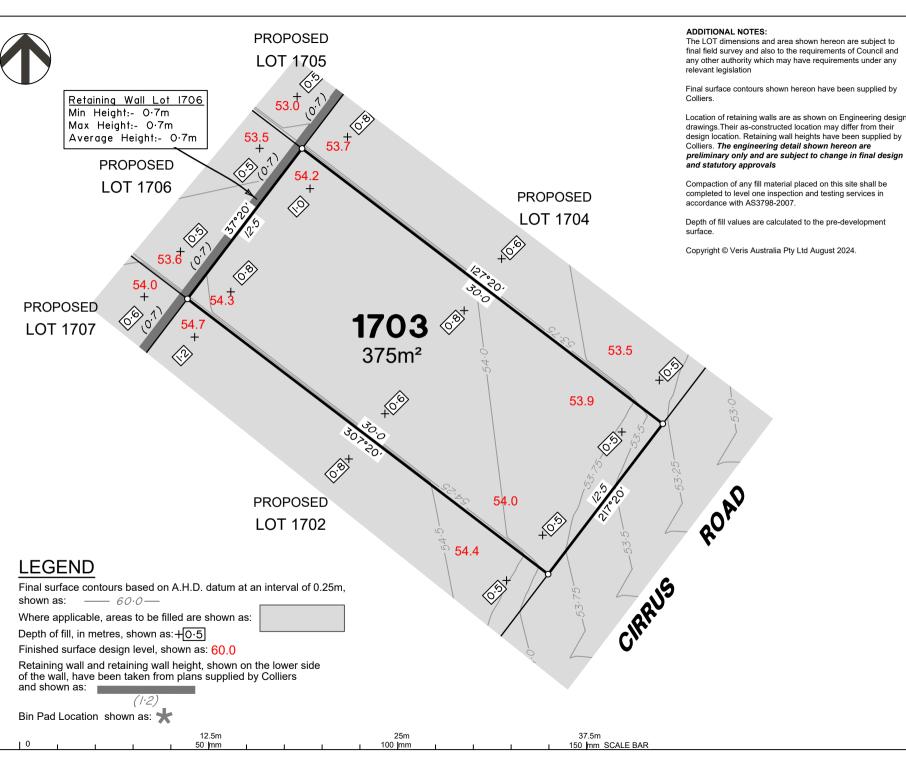

# DISCLOSURE PLAN of Proposed LOT 1703

being part of Lot 910 on SP339534

BRISBANE (07) 3666 4700

WHITSUNDAYS 0 (07) 4945 6600 CAIRNS

MACKAY CAIRNS (07) 4957 9700 (07) 4252 9400

> veris.com.au ACN 615 735 727

Veris Australia Pty Ltd

Drawing No 430109-DP-1703

)3 A