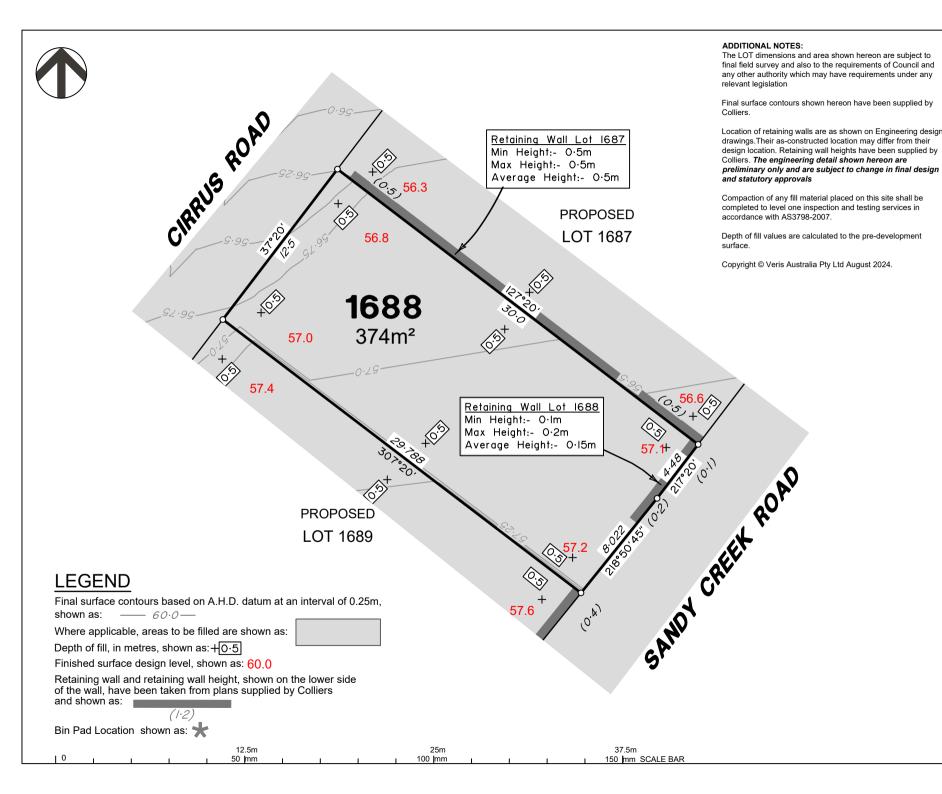

## DISCLOSURE PLAN of Proposed LOT 1688

being part of Lot 2 on SP339534

BRISBANE (07) 3666 4700

WHITSUNDAYS CAIRNS

MACKAY

(07) 4252 9400 veris.com.au

ACN 615 735 727 Veris Australia Pty Ltd

Drawing No 430109-DP-1688

For