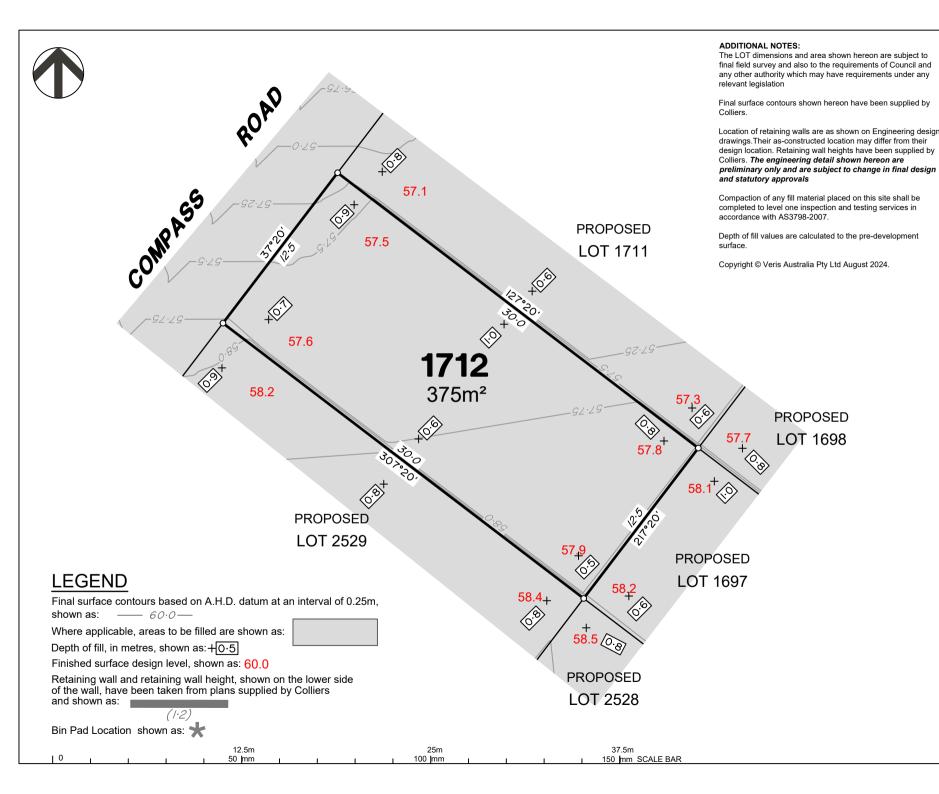

# DISCLOSURE PLAN of Proposed LOT1712

being part of Lot 2 on SP339534

BRISBANE (07) 3666 4700

WHITSUNDAYS (07) 4945 6600

MACKAY CAIRNS (07) 4957 9700 (07) 4252 9400

veris.com.au

ACN 615 735 727 Veris Australia Pty Ltd

Drawing No 430109-DP-1712

9-DP-1712 A

For