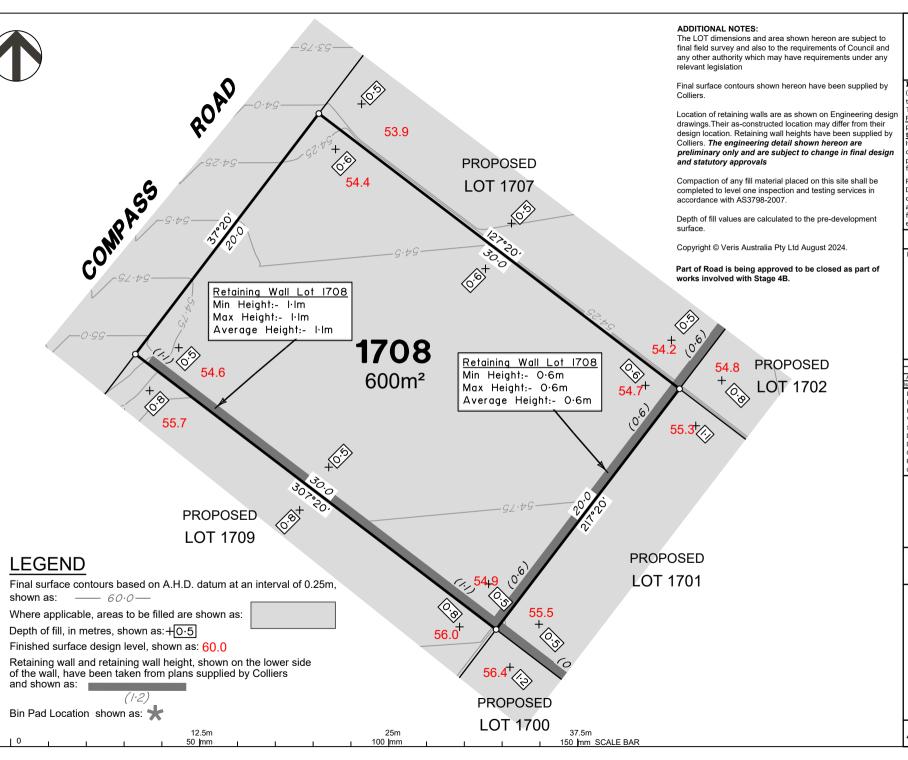

## DISCLOSURE PLAN of Proposed LOT 1708

being part of Lot 910 on SP339534 & Road to be Closed

BRISBANE

WHITSUNDAYS CAIRNS

MACKAY

(07) 4252 9400 veris.com.au ACN 615 735 727

Veris Australia Pty Ltd

Drawing No 430109-DP-1708

LOGAN CITY COUNCIL Horizontal Meridian: MGA Zone 56 Vertical Level Datum: AHD D 1:250 @ A4 Scale:

Designed: Colliers TEM 28/08/2024 Drawn: Checked: 28/08/2024 28 Aug, 2024 Plot Date:

Computer File Ref: 430109-St4B-DP-(A).dwg

## DISCLOSURE PLAN of Proposed LOT 1709

being part of Lot 910 on SP339534 & Road to be Closed

BRISBANE WHITSUNDAYS (07) 3666 4700

MACKAY CAIRNS (07) 4252 9400

veris.com.au

ACN 615 735 727 Veris Australia Pty Ltd

Drawing No 430109-DP-1709