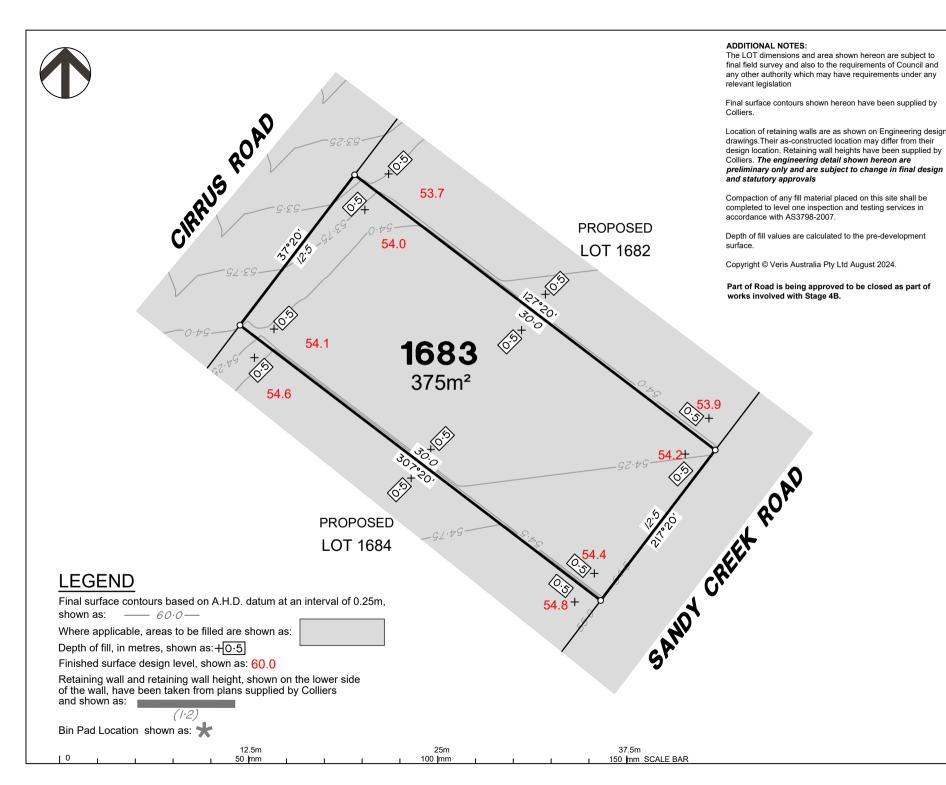

## DISCLOSURE PLAN of Proposed LOT 1683

being part of Lot 910 on SP339534

& Road to be Closed

BRISBANE (07) 3666 4700

WHITSUNDAYS

MACKAY CAIRNS (07) 4252 9400

veris.com.au

ACN 615 735 727 Veris Australia Pty Ltd

Drawing No 430109-DP-1683

For