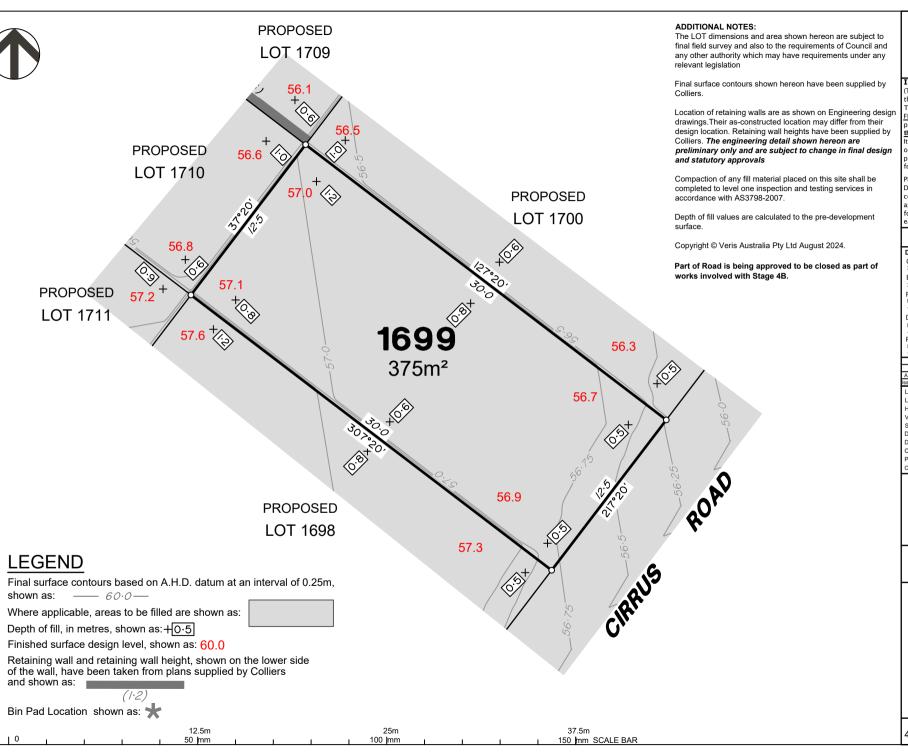

## **DISCLOSURE PLAN** of Proposed LOT 1699

being part of Lot 2 on SP339534 & Road to be Closed

BRISBANE WHITSUNDAYS (07) 3666 4700

MACKAY CAIRNS

(07) 4252 9400 veris.com.au

> ACN 615 735 727 Veris Australia Pty Ltd

Drawing No 430109-DP-1699