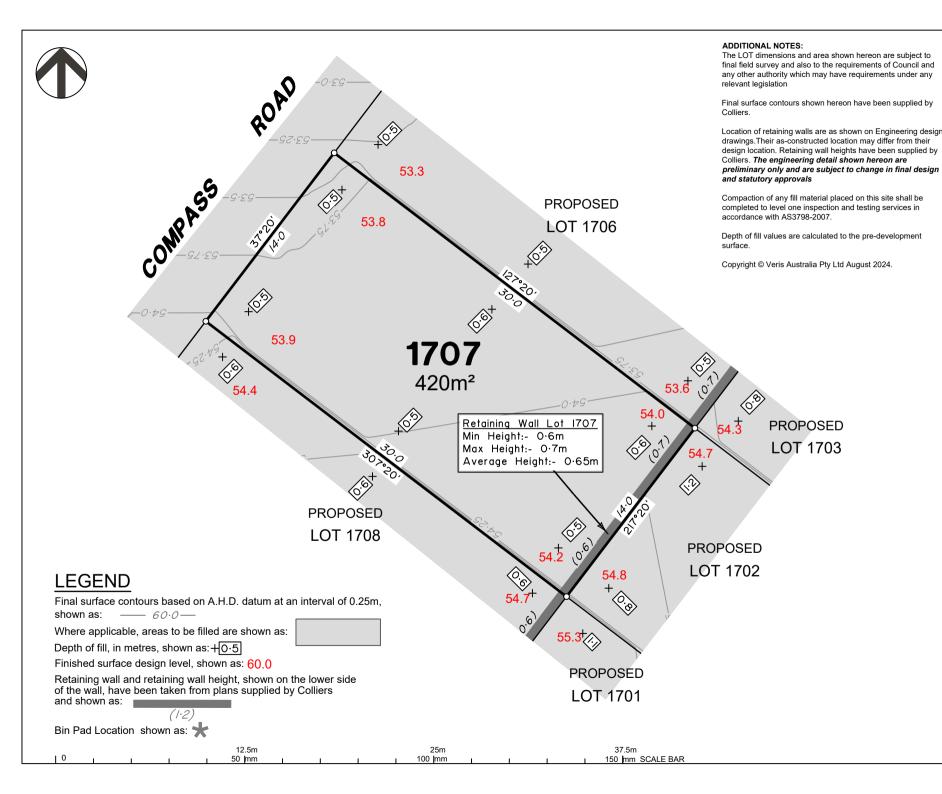

# DISCLOSURE PLAN of Proposed LOT 1707

being part of Lot 910 on SP339534

BRISBANE V (07) 3666 4700

WHITSUNDAYS (07) 4945 6600

MACKAY CAIRNS (07) 4957 9700 (07) 4252 9400

veris.com.au

ACN 615 735 727 Veris Australia Pty Ltd

Drawing No 430109-DP-1707

Issue A