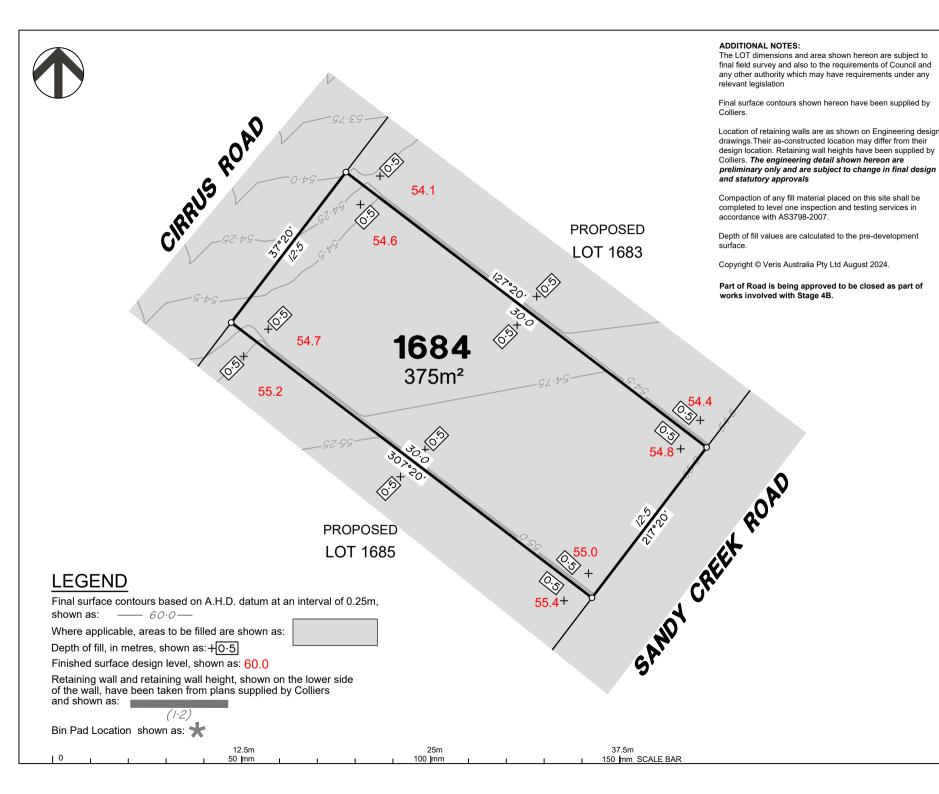

## DISCLOSURE PLAN of Proposed LOT 1684

being part of Lot 910 on SP339534 Road to be Closed & Lot 2 on SP339534

BRISBANE (07) 3666 4700

WHITSUNDAYS (07) 4945 6600 CAIRNS

MACKAY CAIRNS (07) 4957 9700 (07) 4252 9400

veris.com.au ACN 615 735 727

ACN 615 735 727 Veris Australia Pty Ltd

Drawing No 430109-DP-1684

. A