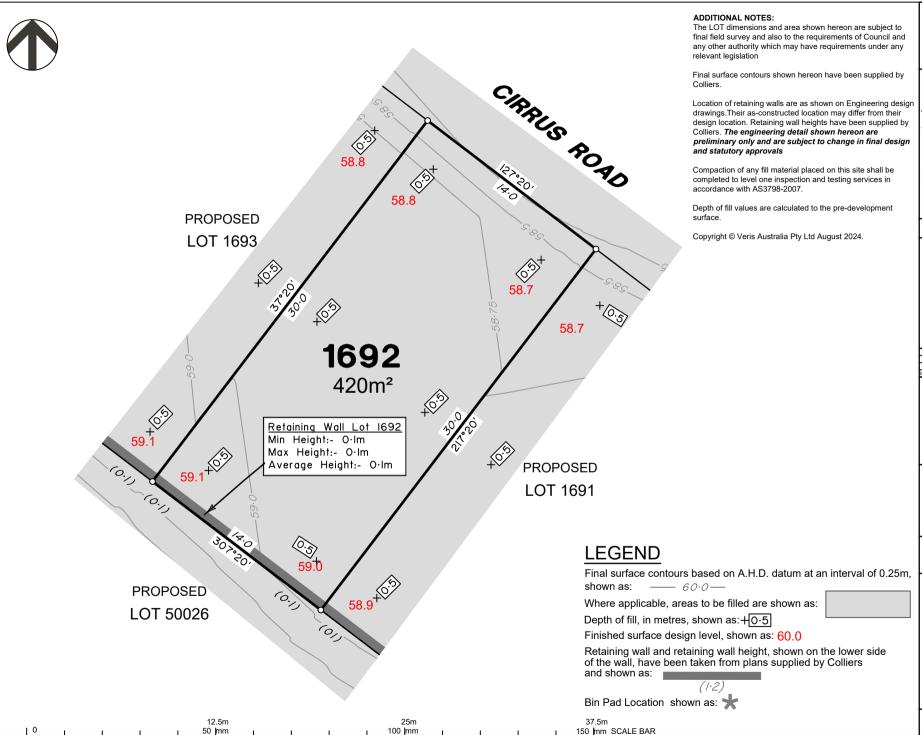

# DISCLOSURE PLAN of Proposed LOT1692

being part of Lot 2 on SP339534

BRISBANE (07) 3666 4700

WHITSUNDAYS (07) 4945 6600

MACKAY CAIRNS

00 (07) 4252 9400 veris.com.au

ACN 615 735 727 Veris Australia Pty Ltd

Drawing No 430109-DP-1692 Issue A