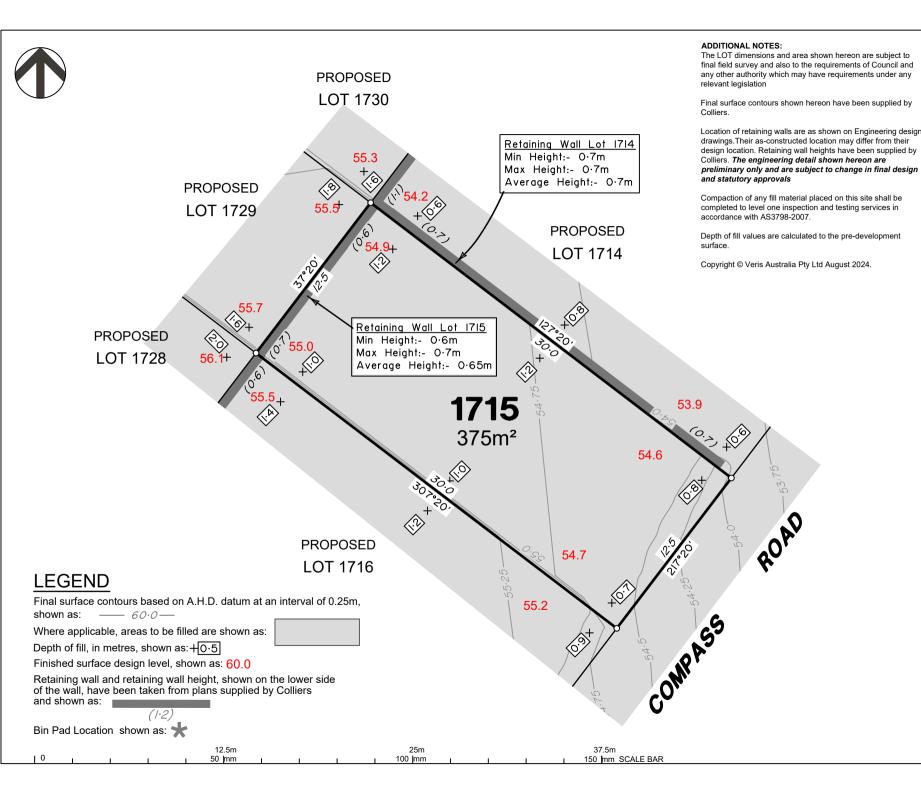

## DISCLOSURE PLAN of Proposed LOT 1715

being part of Lot 910 on SP339534

BRISBANE (07) 3666 4700

WHITSUNDAYS

MACKAY

CAIRNS (07) 4252 9400 veris.com.au

ACN 615 735 727 Veris Australia Pty Ltd

Drawing No 430109-DP-1715

# DISCLOSURE PLAN of Proposed LOT 1714

being part of Lot 910 on SP339534

BRISBANE (07) 3666 4700

WHITSUNDAYS (07) 4945 6600

CAIRNS

MACKAY (07) 4957 9700

00 (07) 4252 9400 veris.com.au

ACN 615 735 727 Veris Australia Pty Ltd