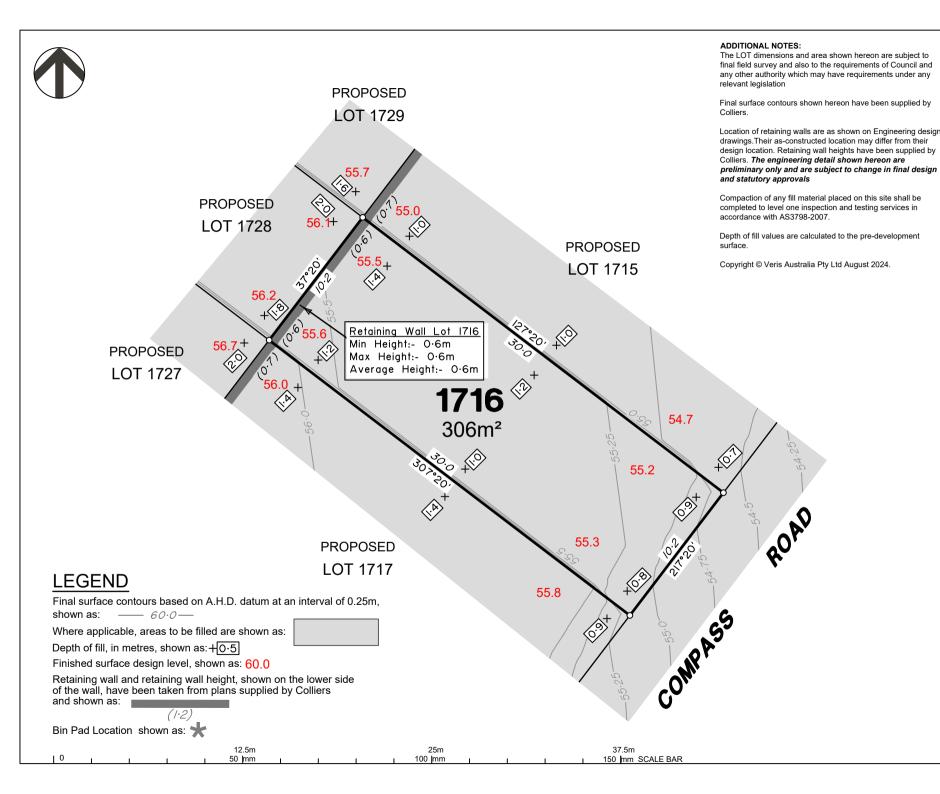

## DISCLOSURE PLAN of Proposed LOT 1716

being part of Lot 910 on SP339534

BRISBANE (07) 3666 4700

WHITSUNDAYS

MACKAY CAIRNS (07) 4252 9400

veris.com.au

ACN 615 735 727 Veris Australia Pty Ltd

Drawing No 430109-DP-1716

#### PEET FLAGSTONE CITY PTY LTD