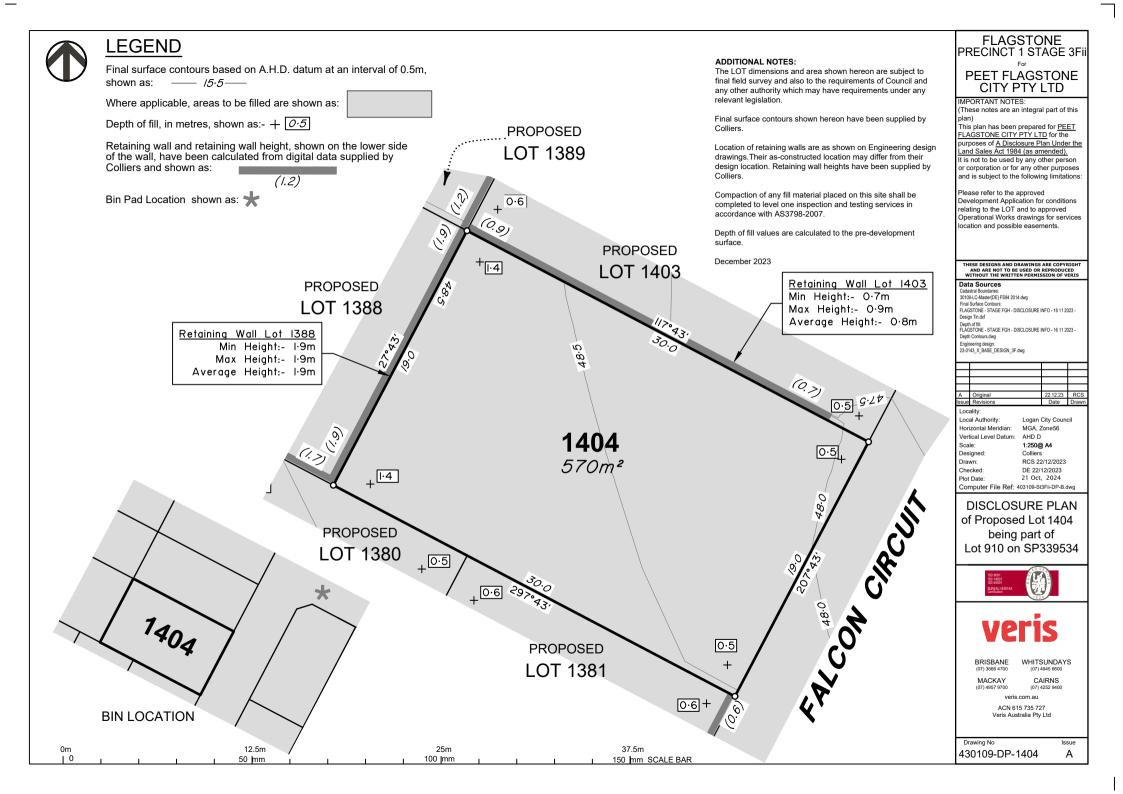

Logan City Council MGA, Zone56

1:250@ A4 Colliers RCS 22/12/2023

DE 22/12/2023 21 Oct. 2024 Computer File Ref: 403109-St3Fii-DP-B.dwg

DISCLOSURE PLAN of Proposed Lot 1403 being part of Lot 910 on SP339534