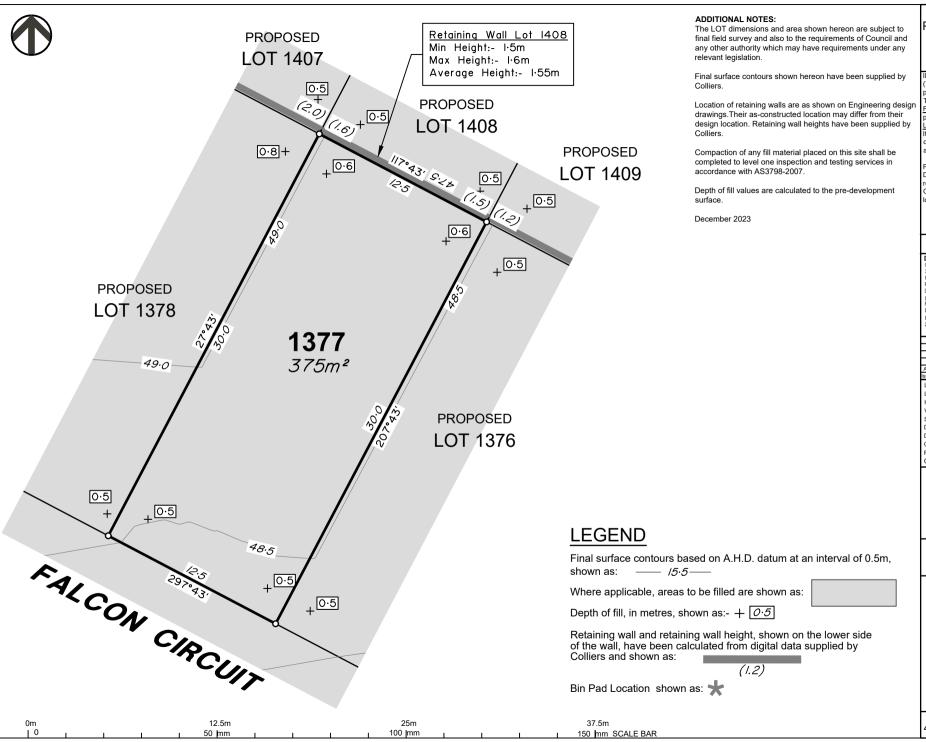

### PEET FLAGSTONE CITY PTY LTD

IMPORTANT NOTES:

(These notes are an integral part of this

This plan has been prepared for PEET FLAGSTONE CITY PTY LTD for the purposes of A Disclosure Plan Under the Land Sales Act 1984 (as amended). It is not to be used by any other person or corporation or for any other purposes and is subject to the following limitations:

Please refer to the approved Development Application for conditions relating to the LOT and to approved Operational Works drawings for services location and possible easements.

THESE DESIGNS AND DRAWINGS ARE COPYRIGHT AND ARE NOT TO BE USED OR REPRODUCED WITHOUT THE WRITTEN PERMISSION OF VERIS

#### Data Sources

Cadastral Boundaries: 30109-LC-Master(DE) FS94 2014.dwg

Final Surface Contours: FLAGSTONE - STAGE FGH - DISCLOSURE INFO - 16 11 2023 -

Design Tin.dxf

Depth of fill: FLAGSTONE - STAGE FGH - DISCLOSURE INFO - 16 11 2023 -

Engineering design: 23-0143 X BASE DESIGN 3F.dwg

| Α     | Original  | 22.12.23 | RCS   |
|-------|-----------|----------|-------|
| Issue | Revisions | Date     | Drawn |
|       |           |          |       |

Locality: Local Authority Logan City Council Horizontal Meridian:

MGA, Zone56 Vertical Level Datum: AHD D 1:250@ A4

Designed: Colliers RCS 22/12/2023 DE 22/12/2023 Chacked

21 Oct, 2024 Plot Date: Computer File Ref: 403109-St3Fii-DP-B.dwg

DISCLOSURE PLAN of Proposed Lot 1408 being part of Lot 910 on SP339534

BRISBANE

CAIRNS (07) 4252 9400

Issue

veris.com.au ACN 615 735 727

Veris Australia Pty Ltd