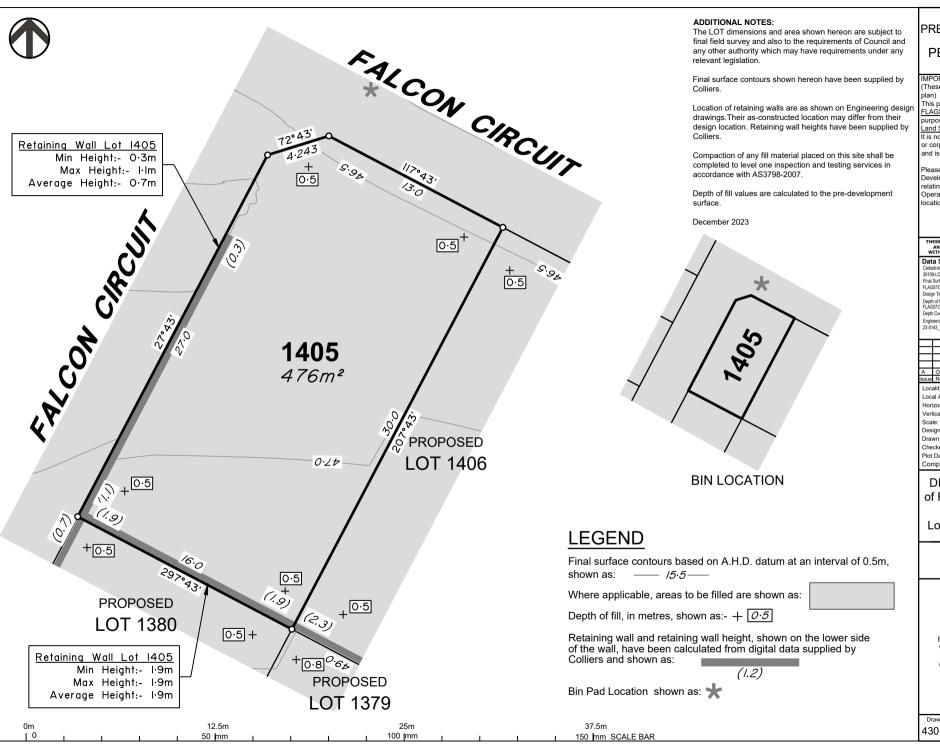

DISCLOSURE PLAN of Proposed Lot 1405 being part of Lot 910 on SP339534

BRISBANE

CAIRNS

(07) 4252 9400 veris.com.au

Issue

ACN 615 735 727 Veris Australia Pty Ltd

Drawing No

430109-DP-1405