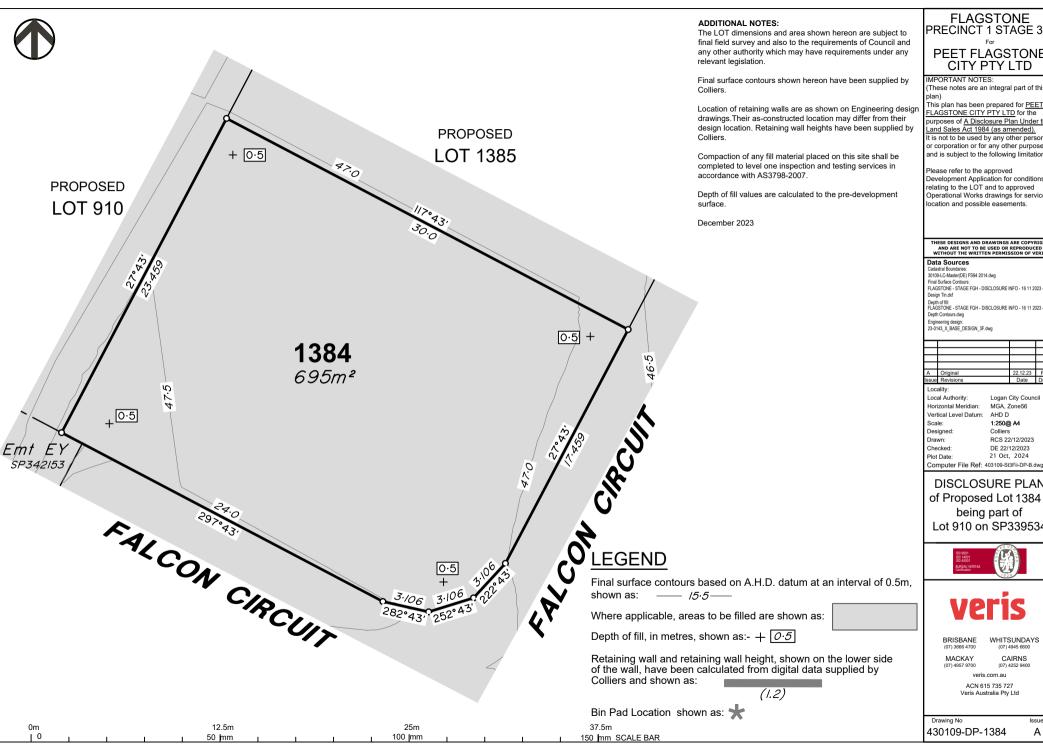

#### PEET FLAGSTONE CITY PTY LTD

IMPORTANT NOTES:

(These notes are an integral part of this

This plan has been prepared for PEET FLAGSTONE CITY PTY LTD for the purposes of A Disclosure Plan Under the Land Sales Act 1984 (as amended). It is not to be used by any other person or corporation or for any other purposes and is subject to the following limitations:

Please refer to the approved Development Application for conditions relating to the LOT and to approved Operational Works drawings for services location and possible easements.

THESE DESIGNS AND DRAWINGS ARE COPYRIGHT AND ARE NOT TO BE USED OR REPRODUCED WITHOUT THE WRITTEN PERMISSION OF VERIS

#### Data Sources

Cadastral Boundaries: 30109-LC-Master(DE) FS94 2014.dwg

Final Surface Contours: FLAGSTONE - STAGE FGH - DISCLOSURE INFO - 16 11 2023 -

Depth of fill: FLAGSTONE - STAGE FGH - DISCLOSURE INFO - 16 11 2023 -

Engineering design: 23-0143 X BASE DESIGN 3F.dwg

| Α     | Original  | 22.12.23 | RCS  |
|-------|-----------|----------|------|
| Issue | Revisions | Date     | Draw |

Local Authority Logan City Council Horizontal Meridian:

MGA, Zone56 Vertical Level Datum: AHD D 1:250@ A4 Colliers

RCS 22/12/2023 DE 22/12/2023 21 Oct, 2024 Computer File Ref: 403109-St3Fii-DP-B.dwg

DISCLOSURE PLAN

being part of Lot 910 on SP339534

BRISBANE

CAIRNS (07) 4252 9400 veris.com.au

ACN 615 735 727

Veris Australia Pty Ltd

Drawing No 430109-DP-1384