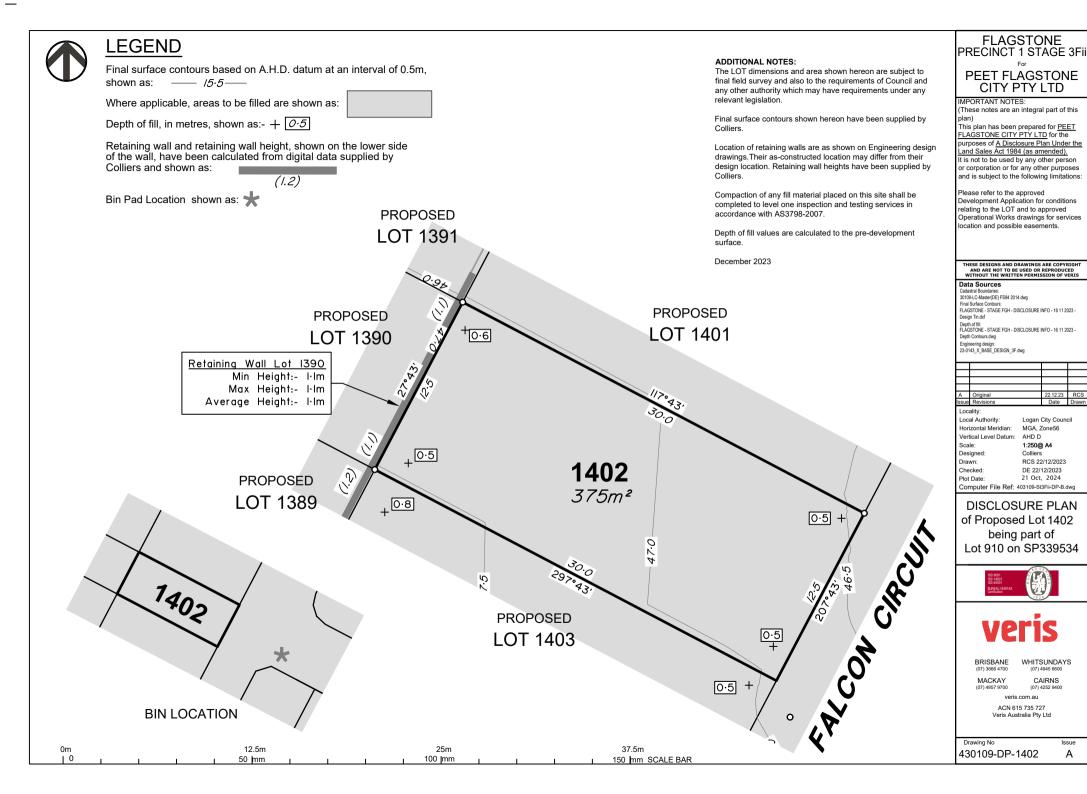

### CITY PTY LTD

(These notes are an integral part of this

This plan has been prepared for PEET FLAGSTONE CITY PTY LTD for the purposes of A Disclosure Plan Under the Land Sales Act 1984 (as amended). It is not to be used by any other person or corporation or for any other purposes and is subject to the following limitations:

Development Application for conditions relating to the LOT and to approved Operational Works drawings for services location and possible easements.

THESE DESIGNS AND DRAWINGS ARE COPYRIGHT AND ARE NOT TO BE USED OR REPRODUCED WITHOUT THE WRITTEN PERMISSION OF VERIS

| Н     |           |          |      |
|-------|-----------|----------|------|
|       |           |          |      |
|       |           |          |      |
| Α     | Original  | 22.12.23 | RCS  |
| Issue | Revisions | Date     | Draw |

Logan City Council MGA, Zone56

1:250@ A4 Colliers RCS 22/12/2023

DE 22/12/2023 21 Oct. 2024 Computer File Ref: 403109-St3Fii-DP-B.dwg

DISCLOSURE PLAN of Proposed Lot 1403 being part of Lot 910 on SP339534

Issue

Veris Australia Pty Ltd