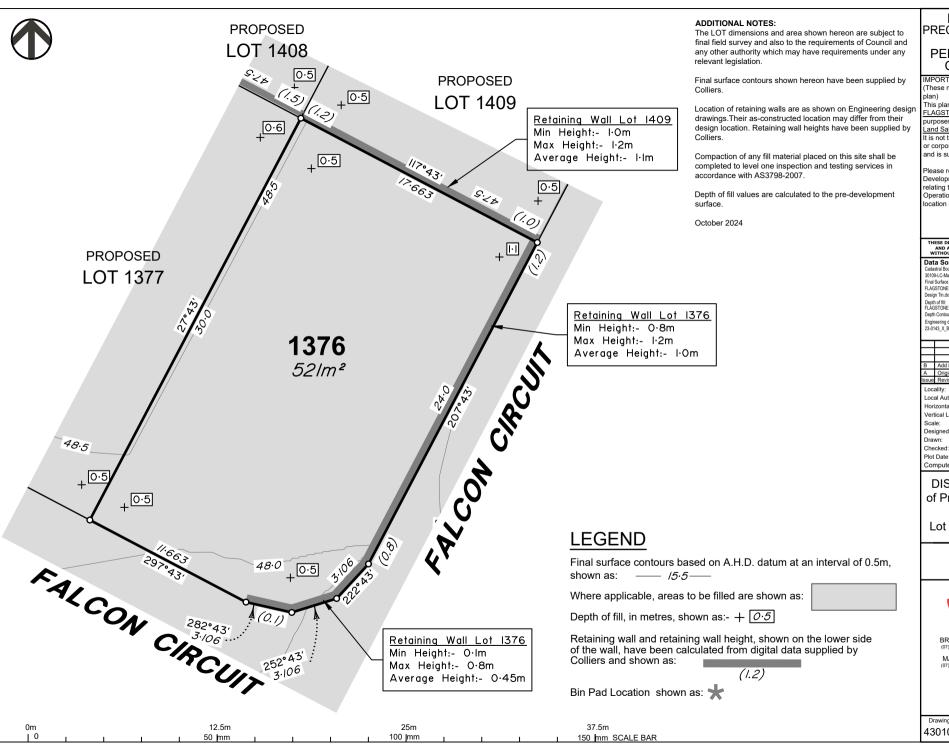

#### PEET FLAGSTONE CITY PTY LTD

IMPORTANT NOTES:

(These notes are an integral part of this

This plan has been prepared for PEET FLAGSTONE CITY PTY LTD for the purposes of A Disclosure Plan Under the Land Sales Act 1984 (as amended). It is not to be used by any other person or corporation or for any other purposes and is subject to the following limitations:

Please refer to the approved Development Application for conditions relating to the LOT and to approved Operational Works drawings for services location and possible easements.

THESE DESIGNS AND DRAWINGS ARE COPYRIGH AND ARE NOT TO BE USED OR REPRODUCED WITHOUT THE WRITTEN PERMISSION OF VERIS

#### Data Sources

Cadastral Boundaries: 30109-LC-Master(DE) FS94 2014.dwg

Final Surface Contours: FLAGSTONE - STAGE FGH - DISCLOSURE INFO - 16 11 2023 -

Design Tin.dxf

Depth of fill: FLAGSTONE - STAGE FGH - DISCLOSURE INFO - 16 11 2023 -

Engineering design: 23-0143 X BASE DESIGN 3F.dwg

| -     |                    |            |      |
|-------|--------------------|------------|------|
|       |                    |            |      |
| В     | Add Retaining Wall | 21.10.2024 | TEM  |
| Α     | Original           | 22.12.23   | RCS  |
| Issue | Revisions          | Date       | Draw |

Local Authority Horizontal Meridian:

MGA, Zone56 Vertical Level Datum: AHD D 1:250@ A4

Logan City Council

Colliers RCS 22/12/2023 DE 22/12/2023

21 Oct, 2024 Computer File Ref: 403109-St3Fii-DP-B.dwg

DISCLOSURE PLAN of Proposed Lot 1376 being part of Lot 910 on SP339534

BRISBANE

Issue

В

CAIRNS (07) 4252 9400

veris.com.au

ACN 615 735 727 Veris Australia Pty Ltd