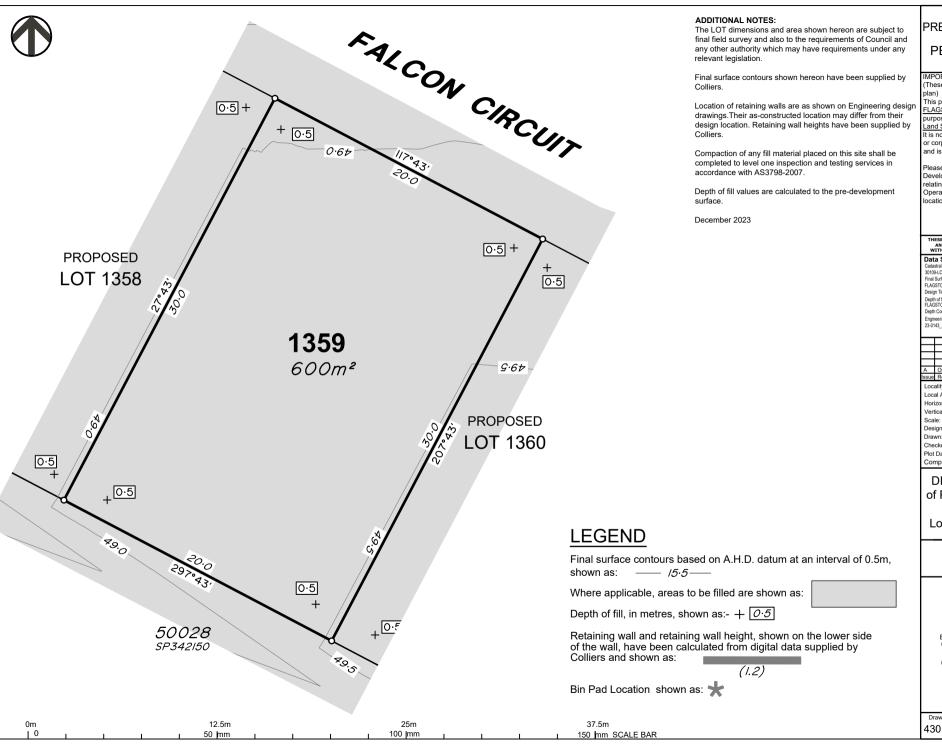

#### Data Sources

Cadastral Boundaries: 30109-LC-Master(DE) FS94 2014.dwg

Final Surface Contours: FLAGSTONE - STAGE FGH - DISCLOSURE INFO - 16 11 2023 -

Design Tin.dxf

Depth of fill: FLAGSTONE - STAGE FGH - DISCLOSURE INFO - 16 11 2023 -

Engineering design: 23-0143 X BASE DESIGN 3F.dwg

| -     |           |          |      |
|-------|-----------|----------|------|
| Α     | Original  | 22.12.23 | RC   |
| Issue | Revisions | Date     | Draw |

Locality: Local Authority Logan City Council Horizontal Meridian:

MGA, Zone56 Vertical Level Datum: AHD D 1:250@ A4 Designed: Colliers

RCS 22/12/2023 Drawn: DE 22/12/2023 Checked 21 Oct, 2024 Plot Date:

Computer File Ref: 403109-St3Fii-DP-B.dwg

DISCLOSURE PLAN of Proposed Lot 1359 being part of Lot 910 on SP339534

BRISBANE

CAIRNS

(07) 4957 9700

(07) 4252 9400

veris.com.au ACN 615 735 727

Veris Australia Pty Ltd

Drawing No 430109-DP-1359