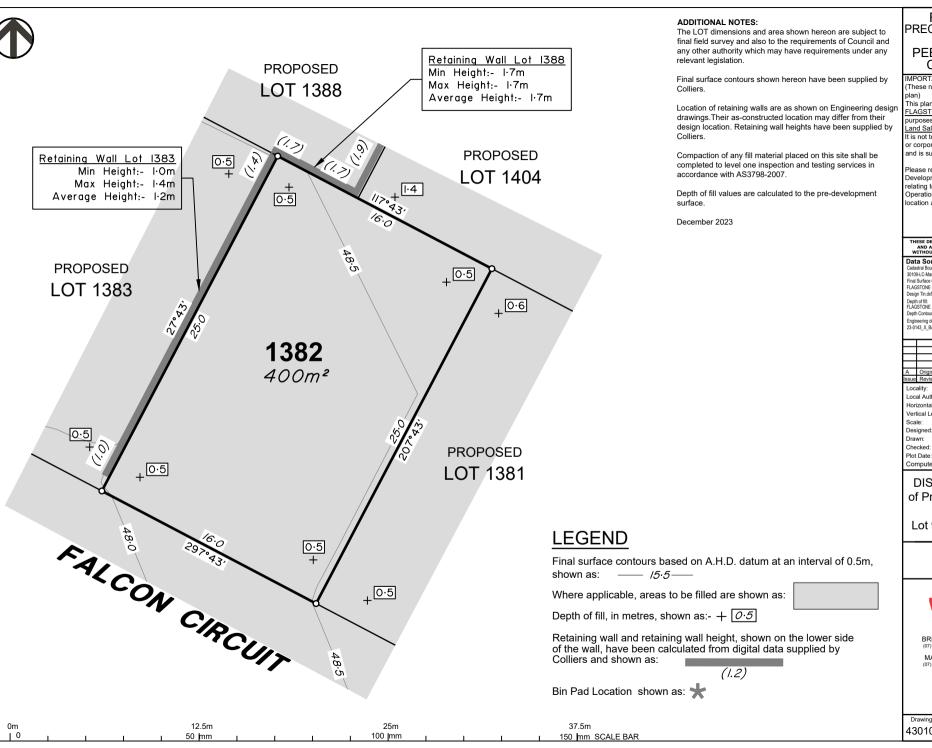

DISCLOSURE PLAN of Proposed Lot 1382 being part of Lot 910 on SP339534

BRISBANE

CAIRNS (07) 4252 9400

veris.com.au

ACN 615 735 727 Veris Australia Pty Ltd

Drawing No 430109-DP-1382