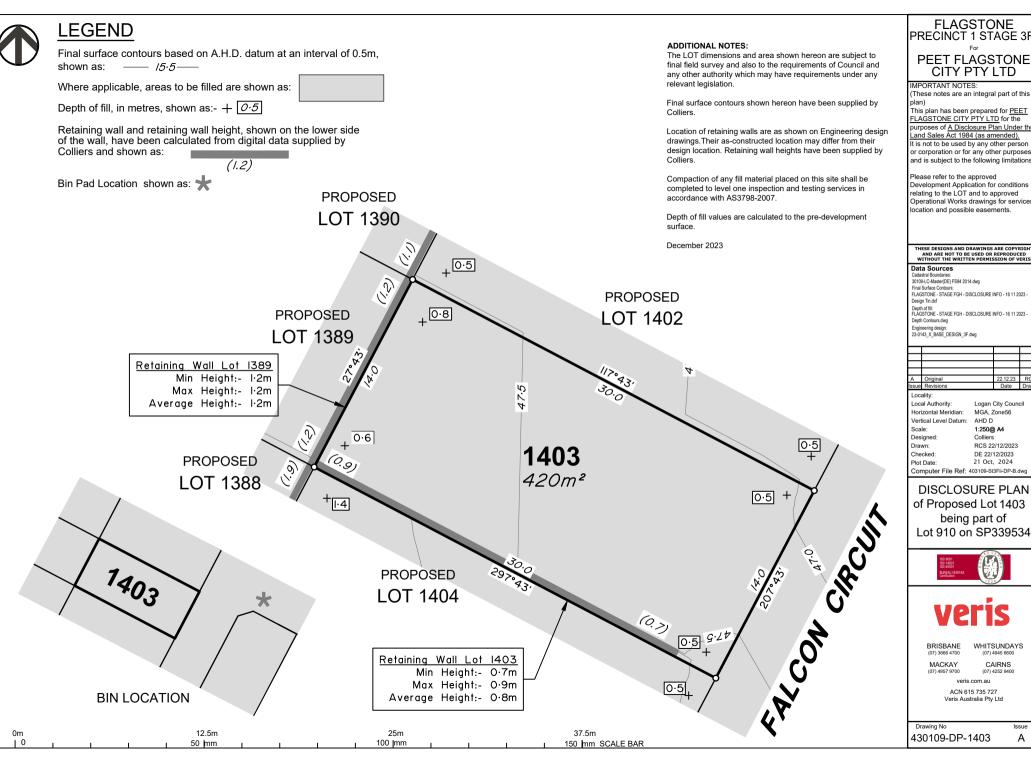

### CITY PTY LTD

(These notes are an integral part of this

This plan has been prepared for PEET FLAGSTONE CITY PTY LTD for the purposes of A Disclosure Plan Under the Land Sales Act 1984 (as amended). It is not to be used by any other person or corporation or for any other purposes and is subject to the following limitations:

Development Application for conditions relating to the LOT and to approved Operational Works drawings for services location and possible easements.

THESE DESIGNS AND DRAWINGS ARE COPYRIGHT AND ARE NOT TO BE USED OR REPRODUCED WITHOUT THE WRITTEN PERMISSION OF VERIS

| Н     |           |          |      |
|-------|-----------|----------|------|
|       |           |          |      |
|       |           |          |      |
| Α     | Original  | 22.12.23 | RCS  |
| Issue | Revisions | Date     | Draw |

Logan City Council MGA, Zone56

1:250@ A4 Colliers RCS 22/12/2023

DE 22/12/2023 21 Oct. 2024 Computer File Ref: 403109-St3Fii-DP-B.dwg

DISCLOSURE PLAN of Proposed Lot 1403 being part of Lot 910 on SP339534

Issue

Veris Australia Pty Ltd