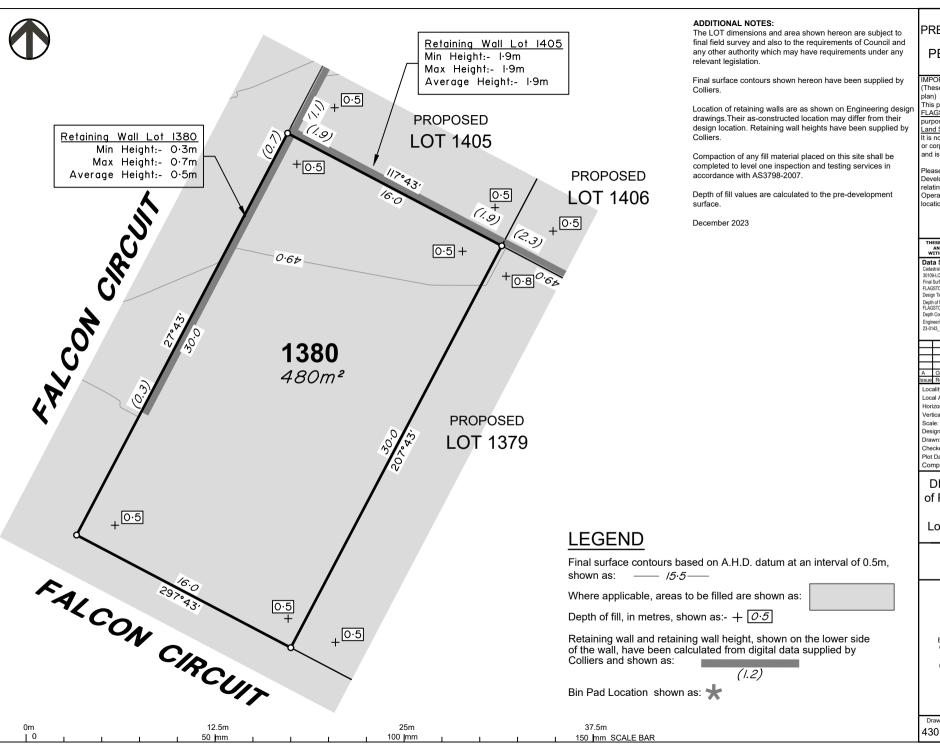

MGA, Zone56 Vertical Level Datum: AHD D 1:250@ A4

Designed: Colliers RCS 22/12/2023 DE 22/12/2023 Chacked

21 Oct, 2024 Plot Date: Computer File Ref: 403109-St3Fii-DP-B.dwg

DISCLOSURE PLAN of Proposed Lot 1380 being part of Lot 910 on SP339534

BRISBANE

CAIRNS (07) 4252 9400

veris.com.au ACN 615 735 727

Veris Australia Pty Ltd

Drawing No 430109-DP-1380