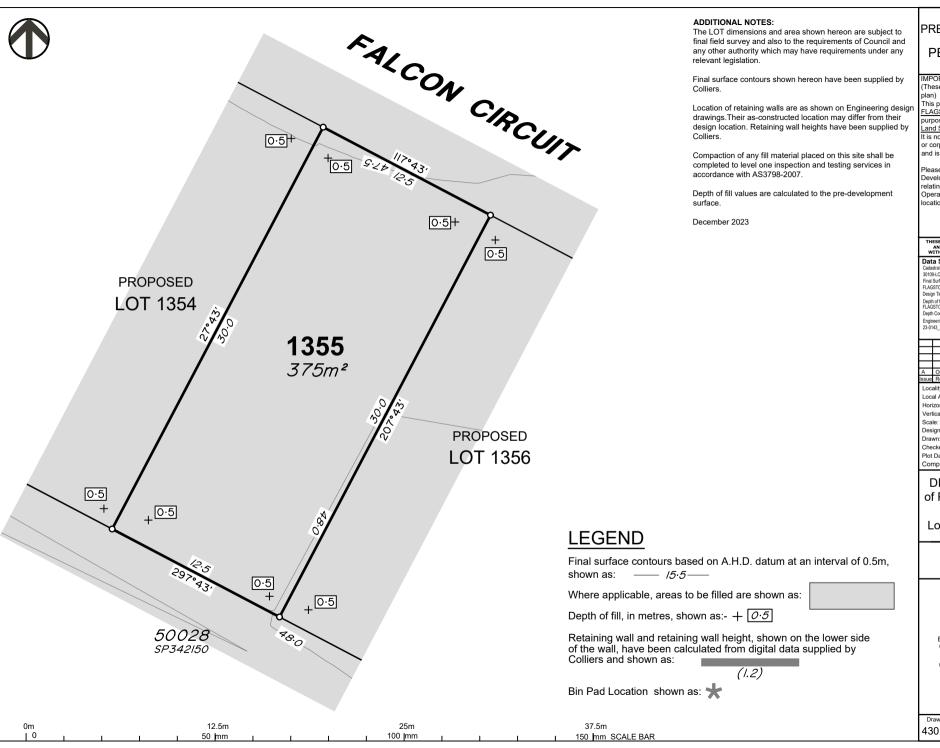

#### Data Sources

Cadastral Boundaries: 30109-LC-Master(DE) FS94 2014.dwg

Final Surface Contours: FLAGSTONE - STAGE FGH - DISCLOSURE INFO - 16 11 2023 -

Design Tin.dxf

Depth of fill: FLAGSTONE - STAGE FGH - DISCLOSURE INFO - 16 11 2023 -Depth Contours.dwg

Engineering design: 23-0143 X BASE DESIGN 3F.dwg

| Α     | Original  | 22.12.23 | RCS  |
|-------|-----------|----------|------|
| Issue | Revisions | Date     | Draw |

Local Authority Logan City Council Horizontal Meridian:

MGA, Zone56 Vertical Level Datum: AHD D Scale: 1:250@ A4 Designed: Colliers

RCS 22/12/2023 Drawn: DE 22/12/2023 Checked 21 Oct, 2024

Plot Date: Computer File Ref: 403109-St3Fii-DP-B.dwg

DISCLOSURE PLAN of Proposed Lot 1354 being part of Lot 910 on SP339534

BRISBANE

CAIRNS (07) 4252 9400

(07) 4957 9700

veris.com.au ACN 615 735 727

Veris Australia Pty Ltd

Drawing No 430109-DP-1354