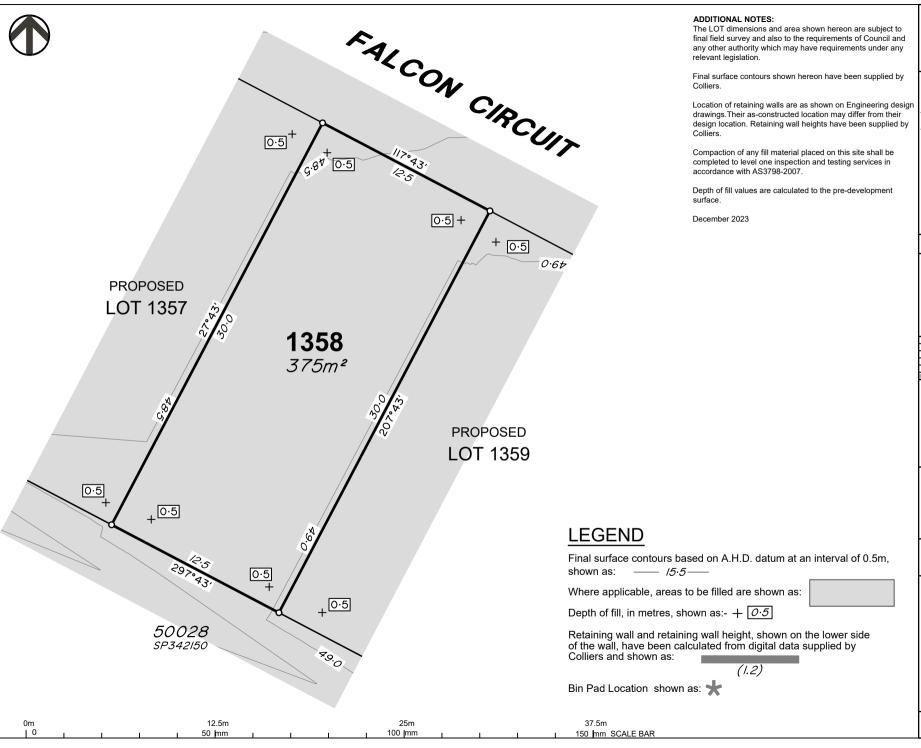

#### Data Sources

Cadastral Boundaries: 30109-LC-Master(DE) FS94 2014.dwg

Final Surface Contours: FLAGSTONE - STAGE FGH - DISCLOSURE INFO - 16 11 2023 -

Design Tin.dxf

Depth of fill: FLAGSTONE - STAGE FGH - DISCLOSURE INFO - 16 11 2023 -Depth Contours.dwg

Engineering design: 23-0143 X BASE DESIGN 3F.dwg

|       |           |         | _    |
|-------|-----------|---------|------|
| Н     |           |         | +    |
|       |           |         |      |
| Α     | Original  | 22.12.2 | 3 RC |
| Issue | Revisions | Date    | Draw |

Locality: Local Authority Logan City Council Horizontal Meridian: MGA, Zone56 Vertical Level Datum: AHD D

Scale: 1:250@ A4 Designed: Colliers RCS 22/12/2023 Drawn:

DE 22/12/2023 Checked 21 Oct, 2024 Plot Date: Computer File Ref: 403109-St3Fii-DP-B.dwg

DISCLOSURE PLAN of Proposed Lot 1358 being part of Lot 910 on SP339534

BRISBANE

(07) 4957 9700

CAIRNS (07) 4252 9400

Issue

veris.com.au

ACN 615 735 727 Veris Australia Pty Ltd