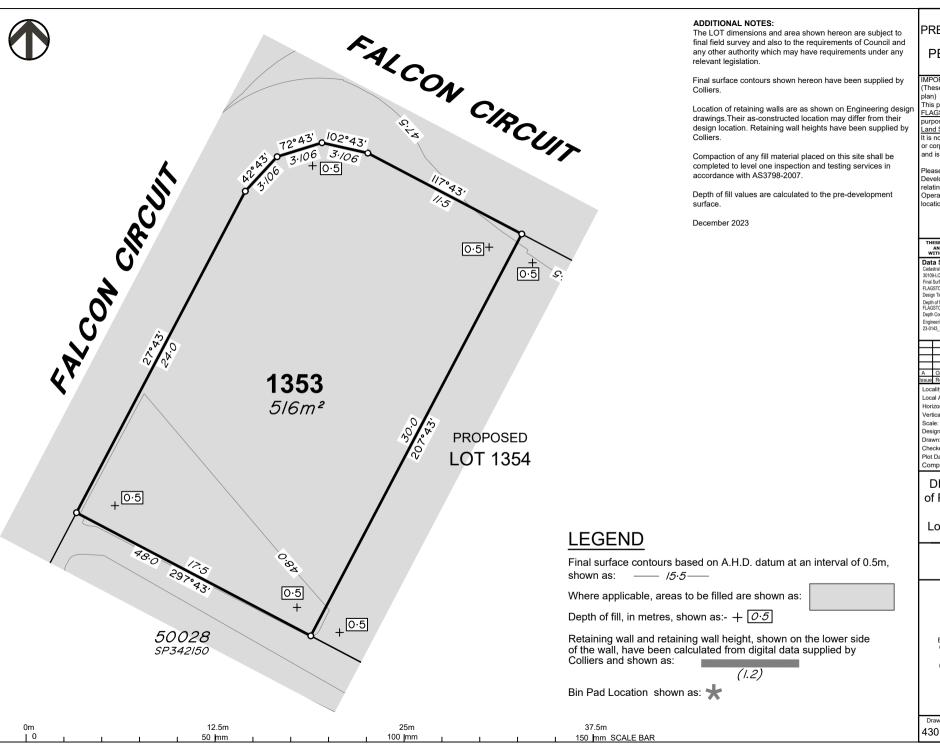

#### Data Sources

Cadastral Boundaries: 30109-LC-Master(DE) FS94 2014.dwg

Final Surface Contours: FLAGSTONE - STAGE FGH - DISCLOSURE INFO - 16 11 2023 -

Design Tin.dxf

Depth of fill: FLAGSTONE - STAGE FGH - DISCLOSURE INFO - 16 11 2023 -

Engineering design: 23-0143 X BASE DESIGN 3F.dwg

| Α     | Original  | 22.1 | 2.23 | RCS  |
|-------|-----------|------|------|------|
| Issue | Revisions | Da   | ite  | Draw |

Local Authority Logan City Council Horizontal Meridian:

MGA, Zone56 Vertical Level Datum: AHD D 1:250@ A4 Designed: Colliers

RCS 22/12/2023 Drawn: DE 22/12/2023 Chacked 21 Oct, 2024

Plot Date: Computer File Ref: 403109-St3Fii-DP-B.dwg

DISCLOSURE PLAN of Proposed Lot 1353 being part of Lot 910 on SP339534

BRISBANE

CAIRNS (07) 4252 9400

Α

veris.com.au ACN 615 735 727 Veris Australia Pty Ltd

Drawing No Issue

430109-DP-1353