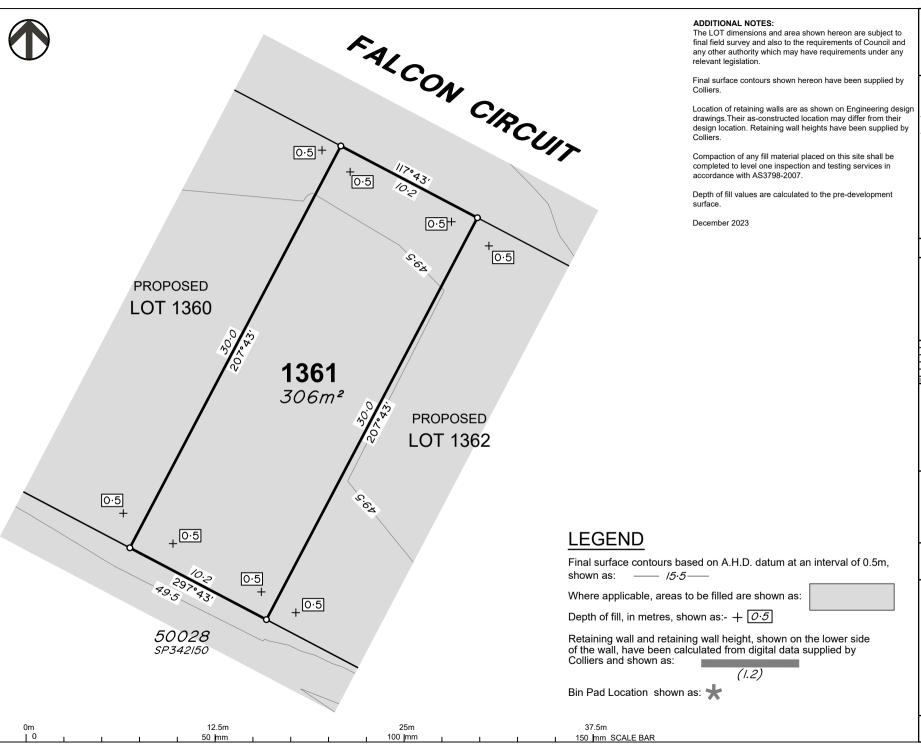

### PEET FLAGSTONE CITY PTY LTD

IMPORTANT NOTES:

(These notes are an integral part of this

This plan has been prepared for PEET FLAGSTONE CITY PTY LTD for the purposes of A Disclosure Plan Under the Land Sales Act 1984 (as amended). It is not to be used by any other person or corporation or for any other purposes and is subject to the following limitations:

Please refer to the approved Development Application for conditions relating to the LOT and to approved Operational Works drawings for services location and possible easements.

THESE DESIGNS AND DRAWINGS ARE COPYRIGHT AND ARE NOT TO BE USED OR REPRODUCED WITHOUT THE WRITTEN PERMISSION OF VERIS

#### Data Sources

Cadastral Boundaries: 30109-LC-Master(DE) FS94 2014.dwg

Final Surface Contours: FLAGSTONE - STAGE FGH - DISCLOSURE INFO - 16 11 2023 -

Design Tin.dxf

Depth of fill: FLAGSTONE - STAGE FGH - DISCLOSURE INFO - 16 11 2023 -Depth Contours.dwg

Engineering design: 23-0143 X BASE DESIGN 3F.dwg

|       |           |          | $\overline{}$ |
|-------|-----------|----------|---------------|
|       |           |          |               |
|       |           |          |               |
|       |           |          |               |
| Α     | Original  | 22.12.23 | RC            |
| Issue | Revisions | Date     | Drav          |

Locality: Local Authority Logan City Council Horizontal Meridian: MGA, Zone56

Vertical Level Datum: AHD D Scale: 1:250@ A4 Designed: Colliers RCS 22/12/2023 Drawn:

DE 22/12/2023 Chacked 21 Oct, 2024 Plot Date: Computer File Ref: 403109-St3Fii-DP-B.dwg

DISCLOSURE PLAN of Proposed Lot 1361 being part of Lot 910 on SP339534

BRISBANE

CAIRNS

(07) 4252 9400

Issue

(07) 4957 9700

veris.com.au ACN 615 735 727

Veris Australia Pty Ltd