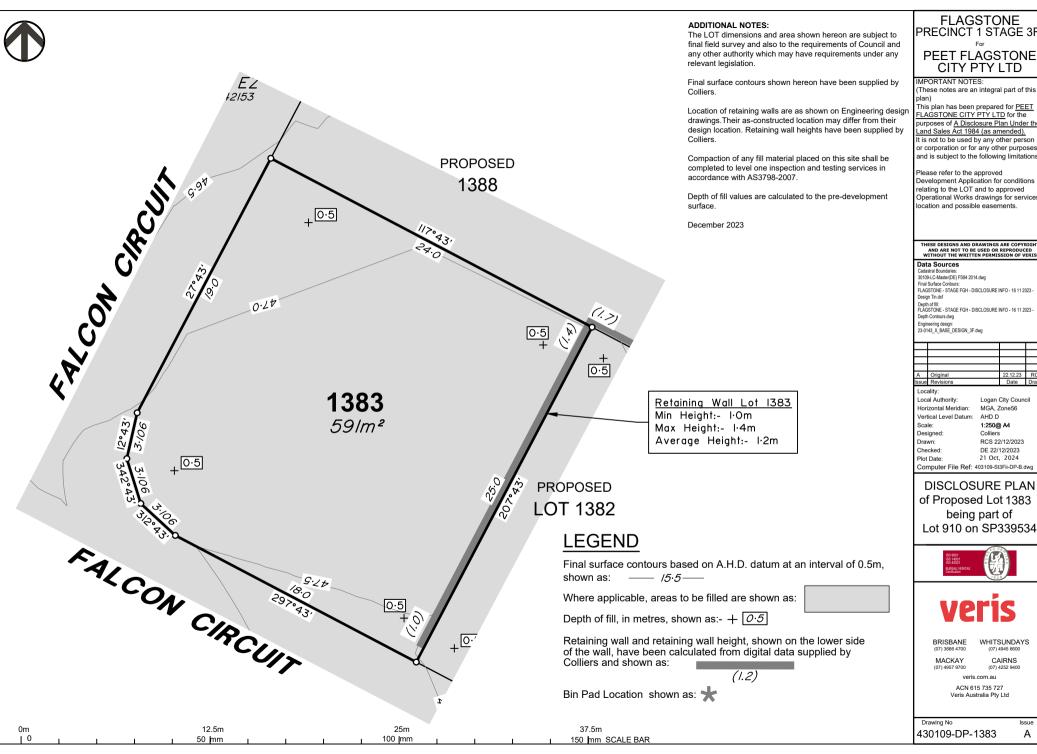

### PEET FLAGSTONE CITY PTY LTD

(These notes are an integral part of this

This plan has been prepared for PEET FLAGSTONE CITY PTY LTD for the purposes of A Disclosure Plan Under the Land Sales Act 1984 (as amended). It is not to be used by any other person or corporation or for any other purposes and is subject to the following limitations:

Please refer to the approved Development Application for conditions relating to the LOT and to approved Operational Works drawings for services location and possible easements.

THESE DESIGNS AND DRAWINGS ARE COPYRIGHT AND ARE NOT TO BE USED OR REPRODUCED WITHOUT THE WRITTEN PERMISSION OF VERIS

Depth of fill: FLAGSTONE - STAGE FGH - DISCLOSURE INFO - 16 11 2023 -

| Α     | Original  | 22.12.23 | RCS   |
|-------|-----------|----------|-------|
| Issue | Revisions | Date     | Drawn |

Logan City Council MGA, Zone56 AHD D

1:250@ A4 Colliers RCS 22/12/2023

DE 22/12/2023 21 Oct. 2024

Computer File Ref: 403109-St3Fii-DP-B.dwg

of Proposed Lot 1383 being part of Lot 910 on SP339534

CAIRNS (07) 4252 9400

veris.com.au

ACN 615 735 727 Veris Australia Pty Ltd

430109-DP-1383