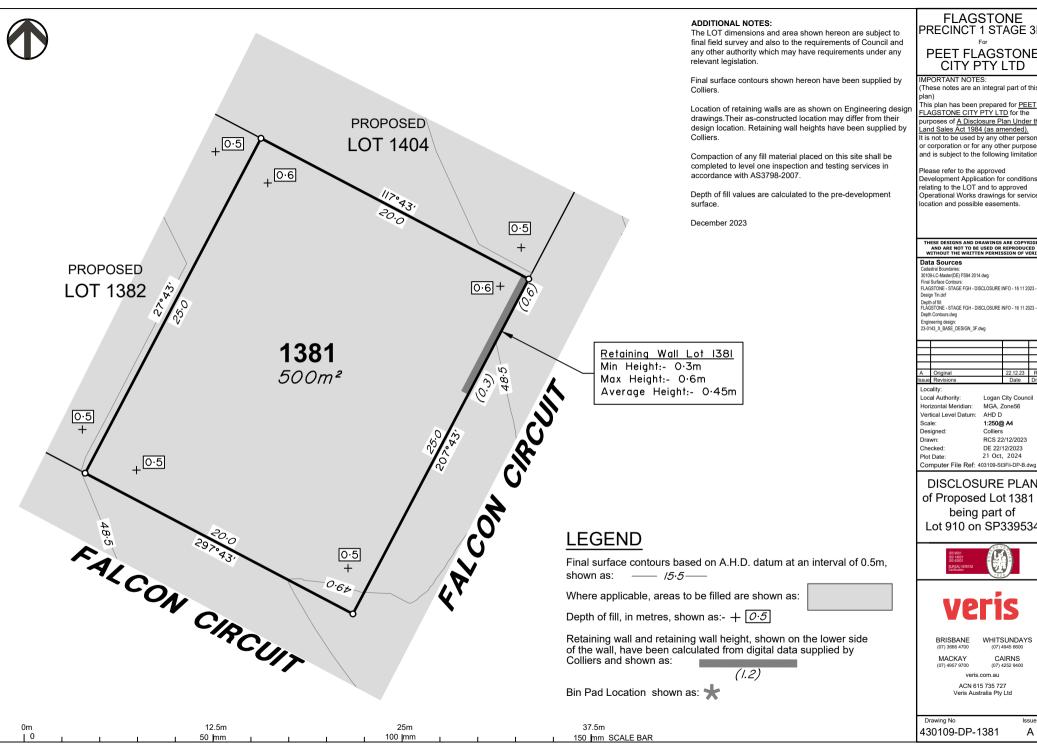

Logan City Council

MGA, Zone56 AHD D 1:250@ A4

Colliers RCS 22/12/2023 DE 22/12/2023

21 Oct, 2024 Computer File Ref: 403109-St3Fii-DP-B.dwg

DISCLOSURE PLAN of Proposed Lot 1381 being part of Lot 910 on SP339534

CAIRNS

(07) 4252 9400

Veris Australia Pty Ltd

430109-DP-1381