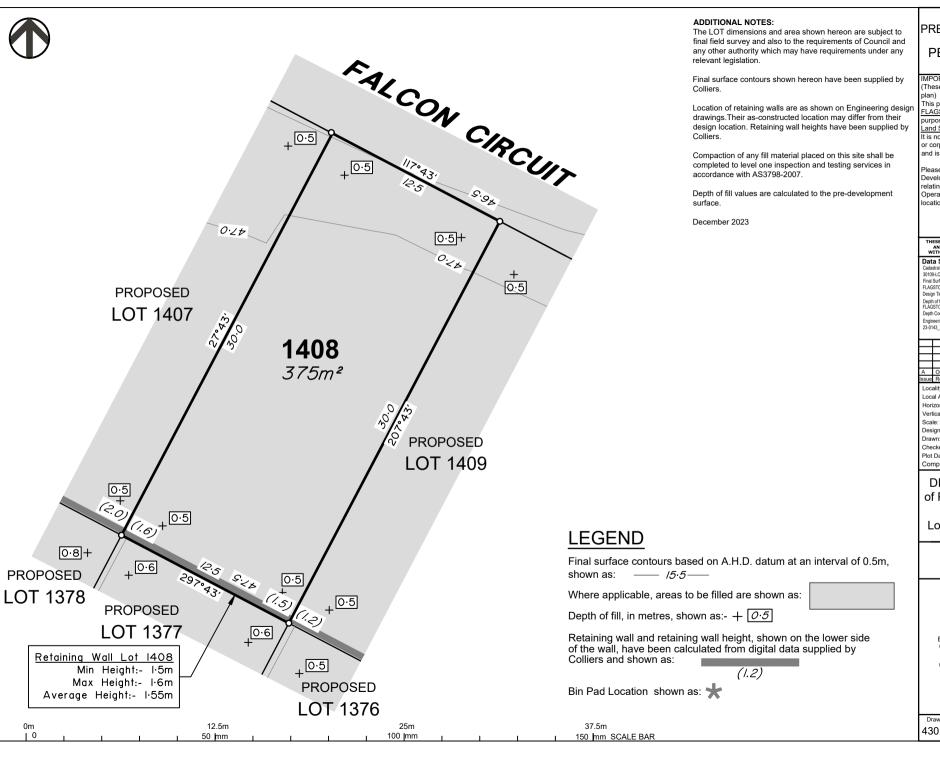

DISCLOSURE PLAN of Proposed Lot 1408 being part of Lot 910 on SP339534

BRISBANE

CAIRNS (07) 4252 9400

Issue

veris.com.au ACN 615 735 727

Veris Australia Pty Ltd