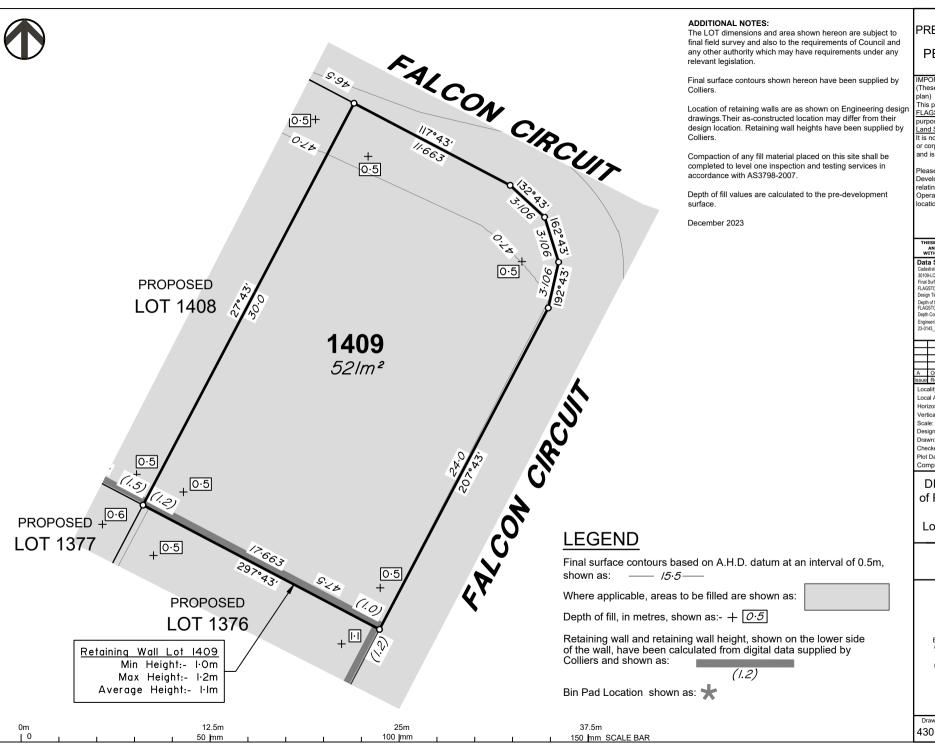

1:250@ A4 Designed: Colliers RCS 22/12/2023 DE 22/12/2023 Chacked

21 Oct, 2024 Plot Date: Computer File Ref: 403109-St3Fii-DP-B.dwg

DISCLOSURE PLAN of Proposed Lot 1409 being part of Lot 910 on SP339534