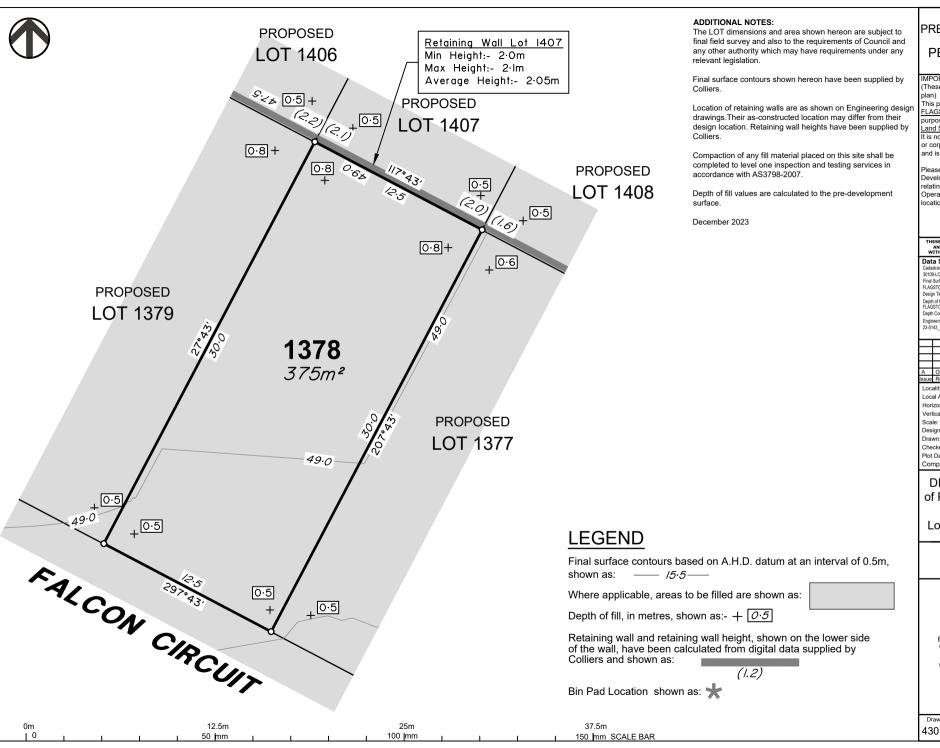

Locality: Local Authority Horizontal Meridian:

Logan City Council MGA, Zone56 Vertical Level Datum: AHD D

Scale: 1:250@ A4 Designed: Colliers RCS 22/12/2023 DE 22/12/2023 Chacked

21 Oct, 2024 Plot Date: Computer File Ref: 403109-St3Fii-DP-B.dwg

DISCLOSURE PLAN of Proposed Lot 1378 being part of Lot 910 on SP339534

BRISBANE

CAIRNS (07) 4252 9400

Issue

veris.com.au

ACN 615 735 727 Veris Australia Pty Ltd

Drawing No

430109-DP-1378

Locality: Local Authority Horizontal Meridian:

Logan City Council MGA, Zone56 Vertical Level Datum: AHD D

Scale: 1:250@ A4 Designed: Colliers RCS 22/12/2023 Drawn:

DE 22/12/2023 21 Oct, 2024 Plot Date: Computer File Ref: 403109-St3Fii-DP-B.dwg

DISCLOSURE PLAN of Proposed Lot 1379 being part of Lot 910 on SP339534

BRISBANE

CAIRNS (07) 4252 9400

Issue

veris.com.au ACN 615 735 727

Veris Australia Pty Ltd