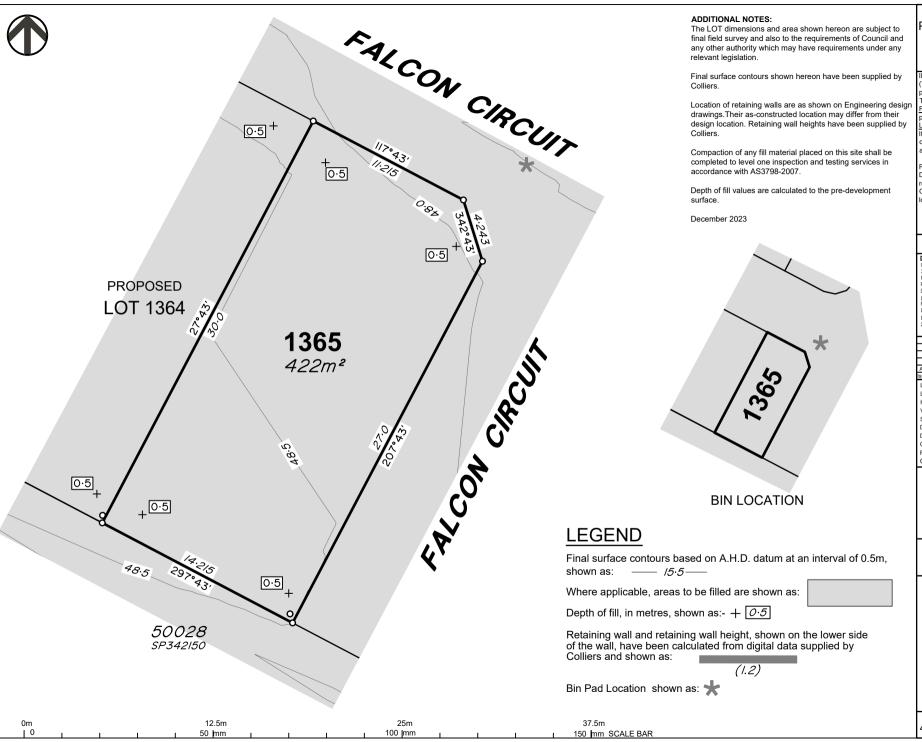

### PEET FLAGSTONE CITY PTY LTD

IMPORTANT NOTES:

(These notes are an integral part of this

This plan has been prepared for PEET FLAGSTONE CITY PTY LTD for the purposes of A Disclosure Plan Under the Land Sales Act 1984 (as amended). It is not to be used by any other person or corporation or for any other purposes and is subject to the following limitations:

Please refer to the approved Development Application for conditions relating to the LOT and to approved Operational Works drawings for services location and possible easements.

THESE DESIGNS AND DRAWINGS ARE COPYRIGHT AND ARE NOT TO BE USED OR REPRODUCED WITHOUT THE WRITTEN PERMISSION OF VERIS

#### Data Sources

Cadastral Boundaries: 30109-LC-Master(DE) FS94 2014.dwg

Final Surface Contours: FLAGSTONE - STAGE FGH - DISCLOSURE INFO - 16 11 2023 -

Design Tin.dxf

Depth of fill: FLAGSTONE - STAGE FGH - DISCLOSURE INFO - 16 11 2023 -

Engineering design: 23-0143 X BASE DESIGN 3F.dwg

| Α     | Original  | 22.12.23 | RCS   |
|-------|-----------|----------|-------|
| Issue | Revisions | Date     | Drawn |
|       |           |          |       |

Locality: Local Authority Logan City Council Horizontal Meridian: MGA, Zone56

Vertical Level Datum: AHD D Scale: 1:250@ A4 Designed: Colliers RCS 22/12/2023 Drawn

DE 22/12/2023 Chacked 21 Oct. 2024 Plot Date: Computer File Ref: 403109-St3Fii-DP-B.dwg

DISCLOSURE PLAN of Proposed Lot 1365 being part of Lot 910 on SP339534

BRISBANE

CAIRNS (07) 4252 9400

veris.com.au ACN 615 735 727

Veris Australia Pty Ltd

Drawing No 430109-DP-1365