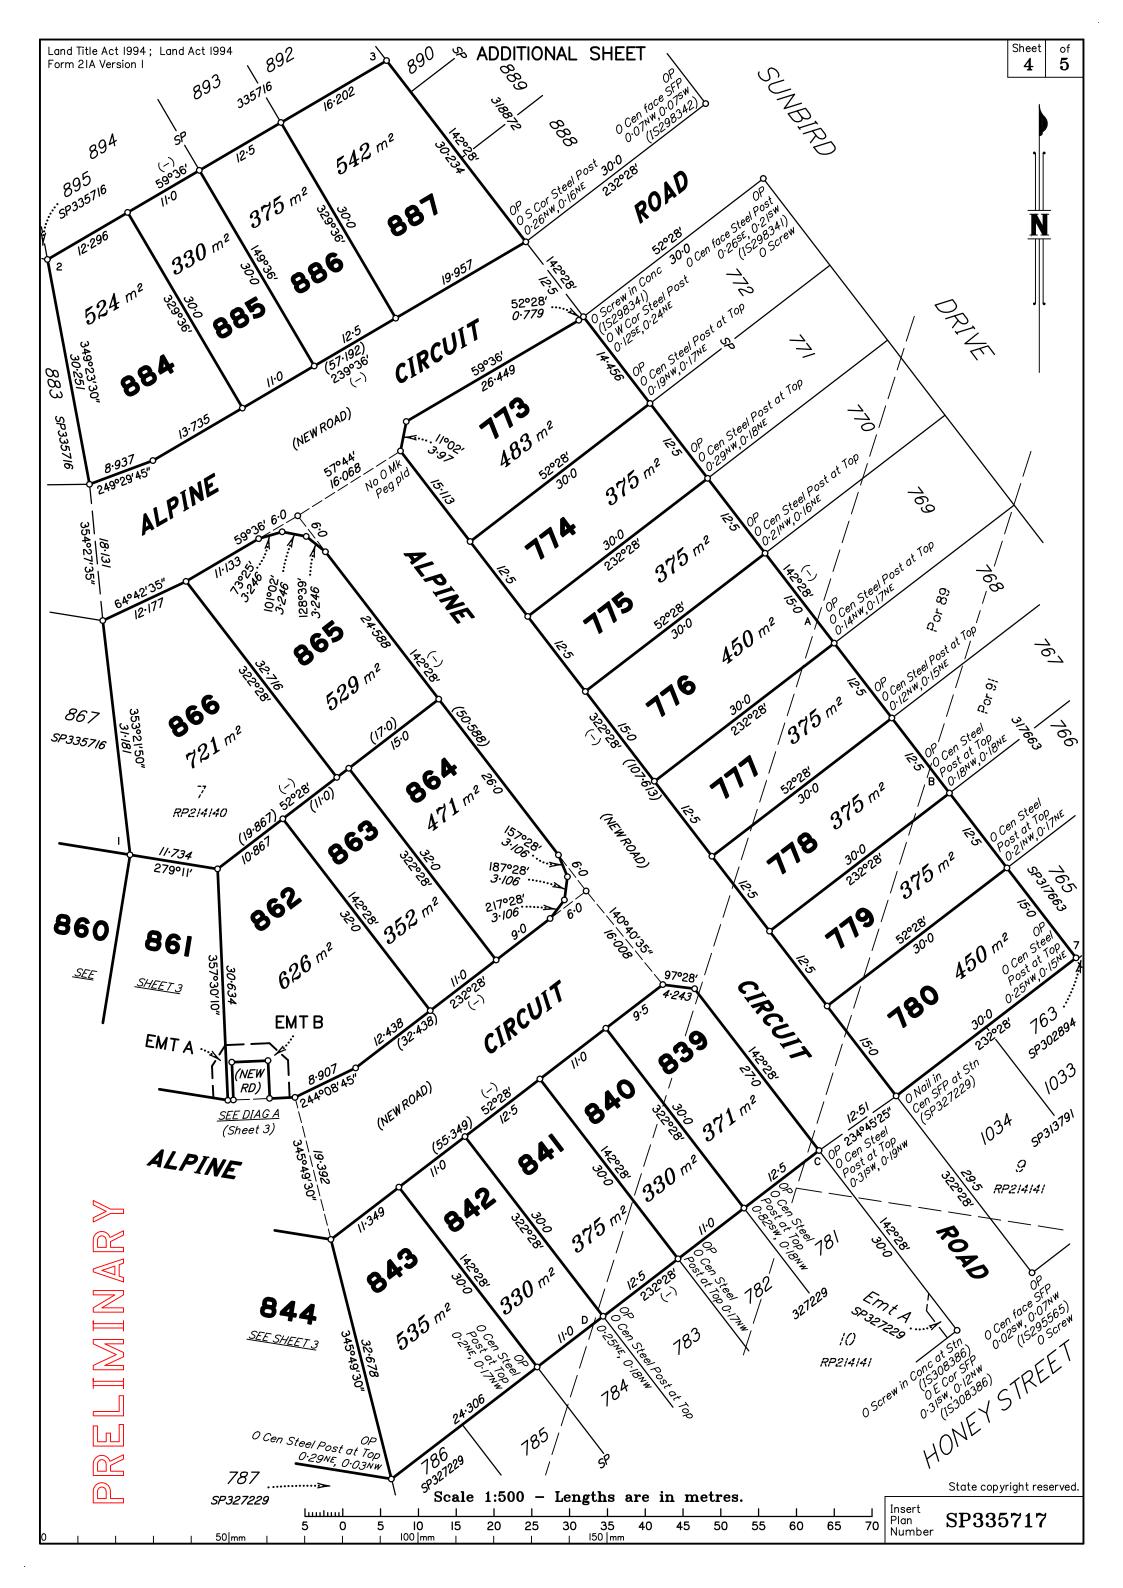

To Issue (Emt B on SP327229) is fully absorbed by new road.

To Issue (Emt E on SP335716) is fully absorbed by new road.

|                                                         | PRELI        | IMINARY                                   |                                                                                                                                                                                                                                        |                                                                                        |
|---------------------------------------------------------|--------------|-------------------------------------------|----------------------------------------------------------------------------------------------------------------------------------------------------------------------------------------------------------------------------------------|----------------------------------------------------------------------------------------|
|                                                         |              |                                           | 6. Building Format I certify that:  * As far as it is practice of the building shown on onto adjoining lots or ro  * Part of the building shencroaches onto adjoining lots or ro  Cadastral Surveyor/Direct delete words not required. | Il to determine, no part this plan encroaches ad, lown on this plan ng * lots and road |
|                                                         |              |                                           | 7. Lodgement Fees                                                                                                                                                                                                                      | :                                                                                      |
| 773-777, 840-866 & 884-887                              | Por 89       |                                           | Survey Deposit                                                                                                                                                                                                                         | \$                                                                                     |
| 778-780 & 839                                           | Pors 89 & 91 |                                           | Lodgement                                                                                                                                                                                                                              | \$                                                                                     |
| Lots                                                    | Orig         |                                           | New Titles                                                                                                                                                                                                                             | \$                                                                                     |
|                                                         |              | - Decod % Fodorood .                      | Photocopy                                                                                                                                                                                                                              | \$                                                                                     |
| 2. Ong Grant Anocation .                                |              | 5. Passed & Endorsed :                    | Postage                                                                                                                                                                                                                                | \$                                                                                     |
| 3. References :                                         |              | By: SAUNDERS HAVILL GROUP PTY LTD         | TOTAL                                                                                                                                                                                                                                  | \$                                                                                     |
| Dept File :                                             |              | Date :                                    |                                                                                                                                                                                                                                        |                                                                                        |
| Local Govt : Surveyor: 9112 — Stage 17 Survey Advice: 2 | 2015–0930    | Signed :  Designation : Endorsing Officer | 8. Insert Plan Number                                                                                                                                                                                                                  | 35717                                                                                  |