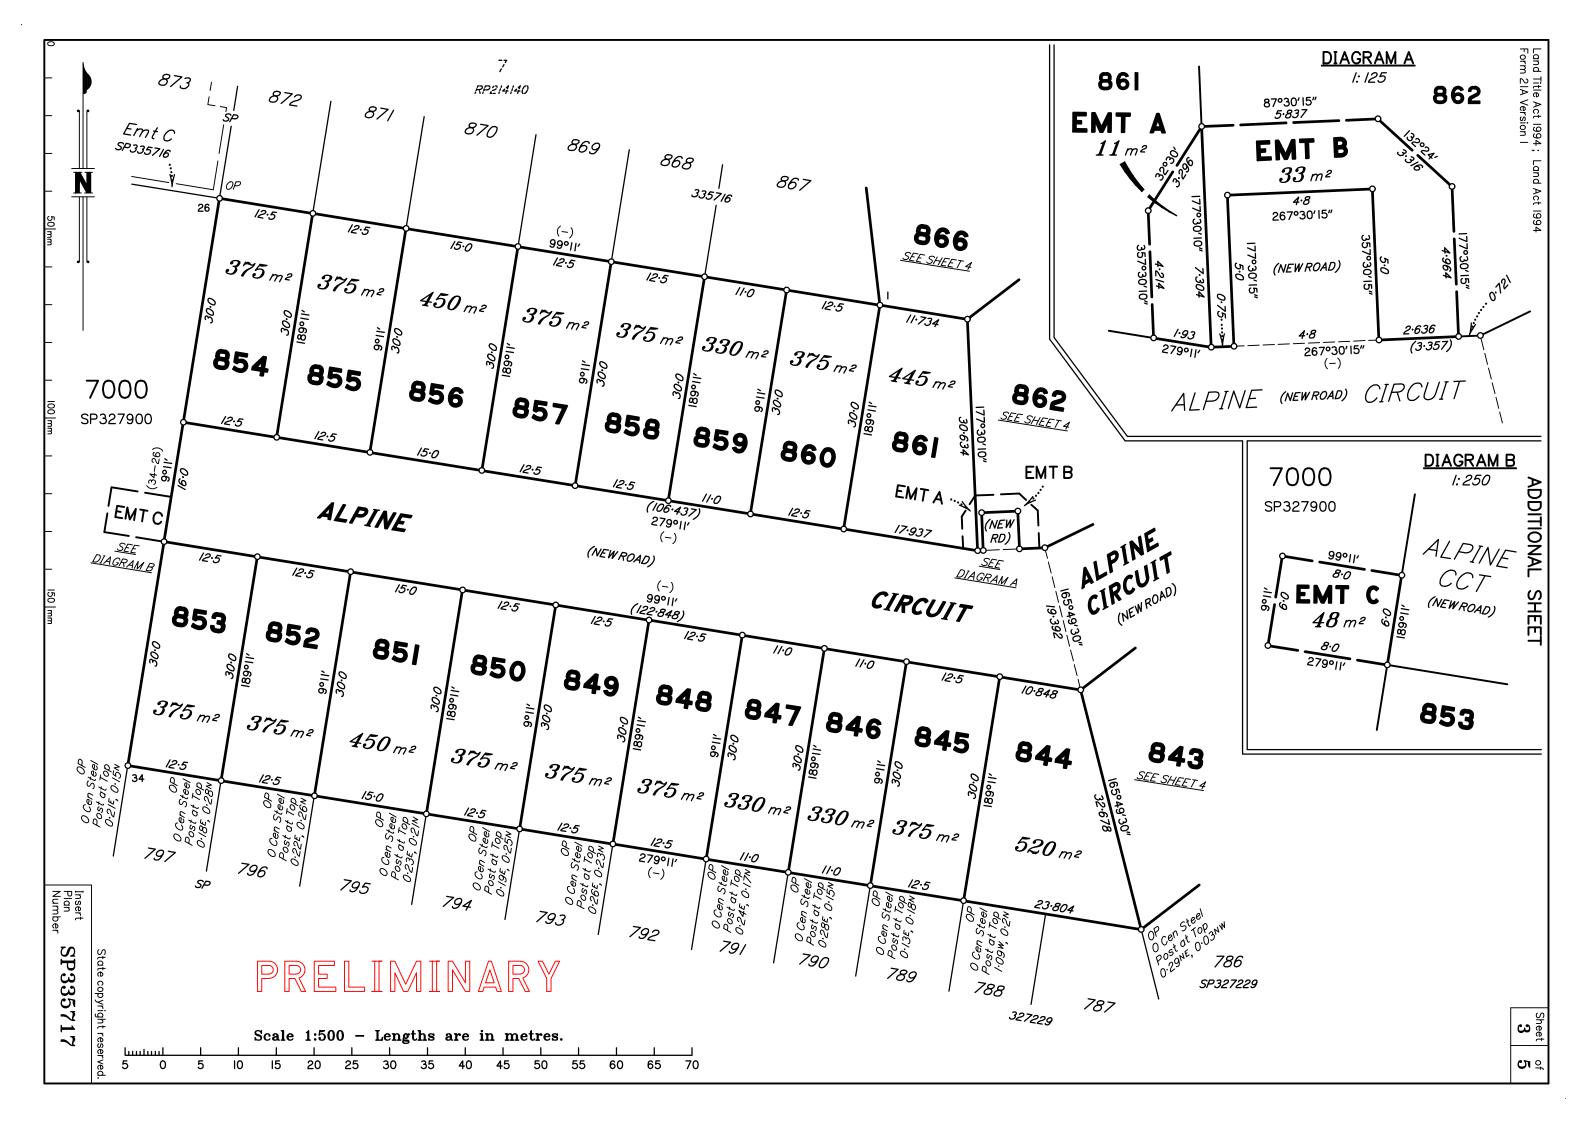

To Issue (Emt B on SP327229) is fully absorbed by new road.

To Issue (Emt E on SP335716) is fully absorbed by new road.

|                                                         | PRELI        | IMINARY                                   |                                                                                                                                                                                                                                        |                                                                                        |
|---------------------------------------------------------|--------------|-------------------------------------------|----------------------------------------------------------------------------------------------------------------------------------------------------------------------------------------------------------------------------------------|----------------------------------------------------------------------------------------|
|                                                         |              |                                           | 6. Building Format I certify that:  * As far as it is practice of the building shown on onto adjoining lots or ro  * Part of the building shencroaches onto adjoining lots or ro  Cadastral Surveyor/Direct delete words not required. | Il to determine, no part this plan encroaches ad, lown on this plan ng * lots and road |
|                                                         |              |                                           | 7. Lodgement Fees                                                                                                                                                                                                                      | :                                                                                      |
| 773-777, 840-866 & 884-887                              | Por 89       |                                           | Survey Deposit                                                                                                                                                                                                                         | \$                                                                                     |
| 778-780 & 839                                           | Pors 89 & 91 |                                           | Lodgement                                                                                                                                                                                                                              | \$                                                                                     |
| Lots                                                    | Orig         |                                           | New Titles                                                                                                                                                                                                                             | \$                                                                                     |
|                                                         |              | - Decod % Fodorood .                      | Photocopy                                                                                                                                                                                                                              | \$                                                                                     |
| 2. Ong Grant Anocation .                                |              | 5. Passed & Endorsed :                    | Postage                                                                                                                                                                                                                                | \$                                                                                     |
| 3. References :                                         |              | By: SAUNDERS HAVILL GROUP PTY LTD         | TOTAL                                                                                                                                                                                                                                  | \$                                                                                     |
| Dept File :                                             |              | Date :                                    |                                                                                                                                                                                                                                        |                                                                                        |
| Local Govt : Surveyor: 9112 — Stage 17 Survey Advice: 2 | 2015–0930    | Signed :  Designation : Endorsing Officer | 8. Insert Plan Number                                                                                                                                                                                                                  | 35717                                                                                  |