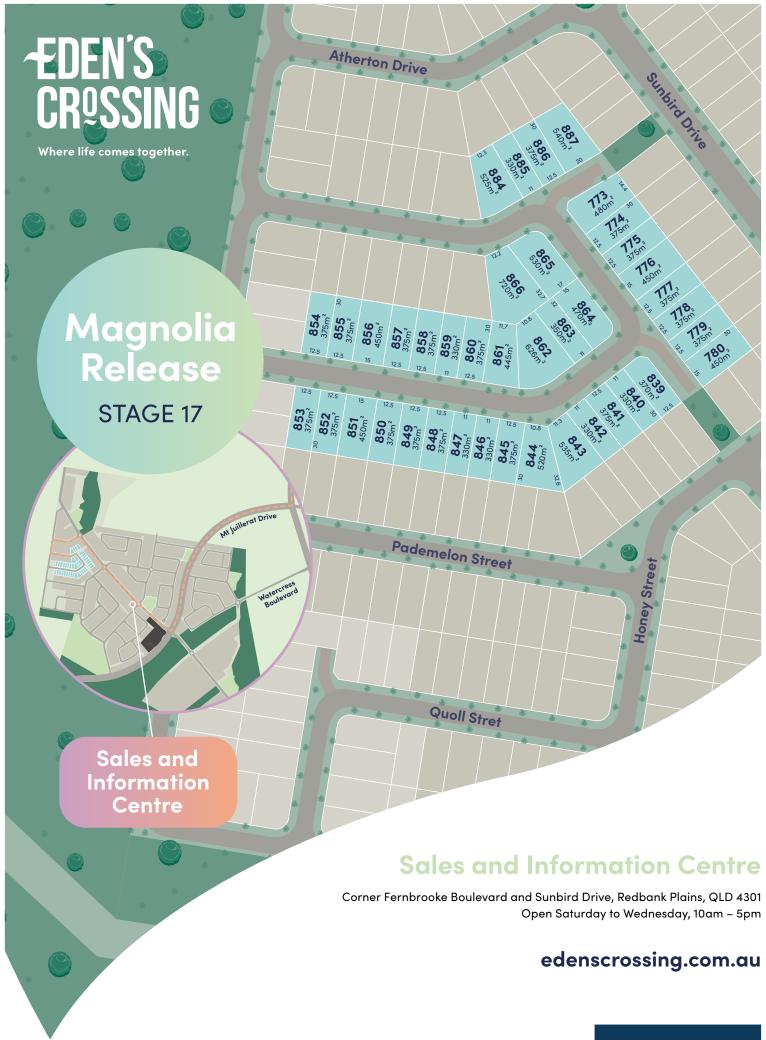

At Eden's Crossing, your hard work pays off with a home next door to convenience and nature. Land is now selling in the Magnolia Release. Choose your perfect block with the range of sizes available from 330–720m<sup>2</sup>.

You've earned a life this good, so make it yours today.

Disclaimer: the information shown on this plan has been prepared with care, however is subject to change and cannot form part of any other offer or contract, other than to identify the lot number and location of the allotment being purchased. Whilst every reasonable care has been taken in preparing this information, PEET does not warrant its accuracy. Interested parties must be sure to undertake their own independent enquiries and, where applicable, obtain appropriate professional advice relevant to their particular circumstances. All information is subject to change without notice. Lot information is subject to survey and Titles Office approval. For additional details, please refer to the Design Guidelines. Photographs are indicative only. Final produce may differ from that illustrated. Map indicative only.