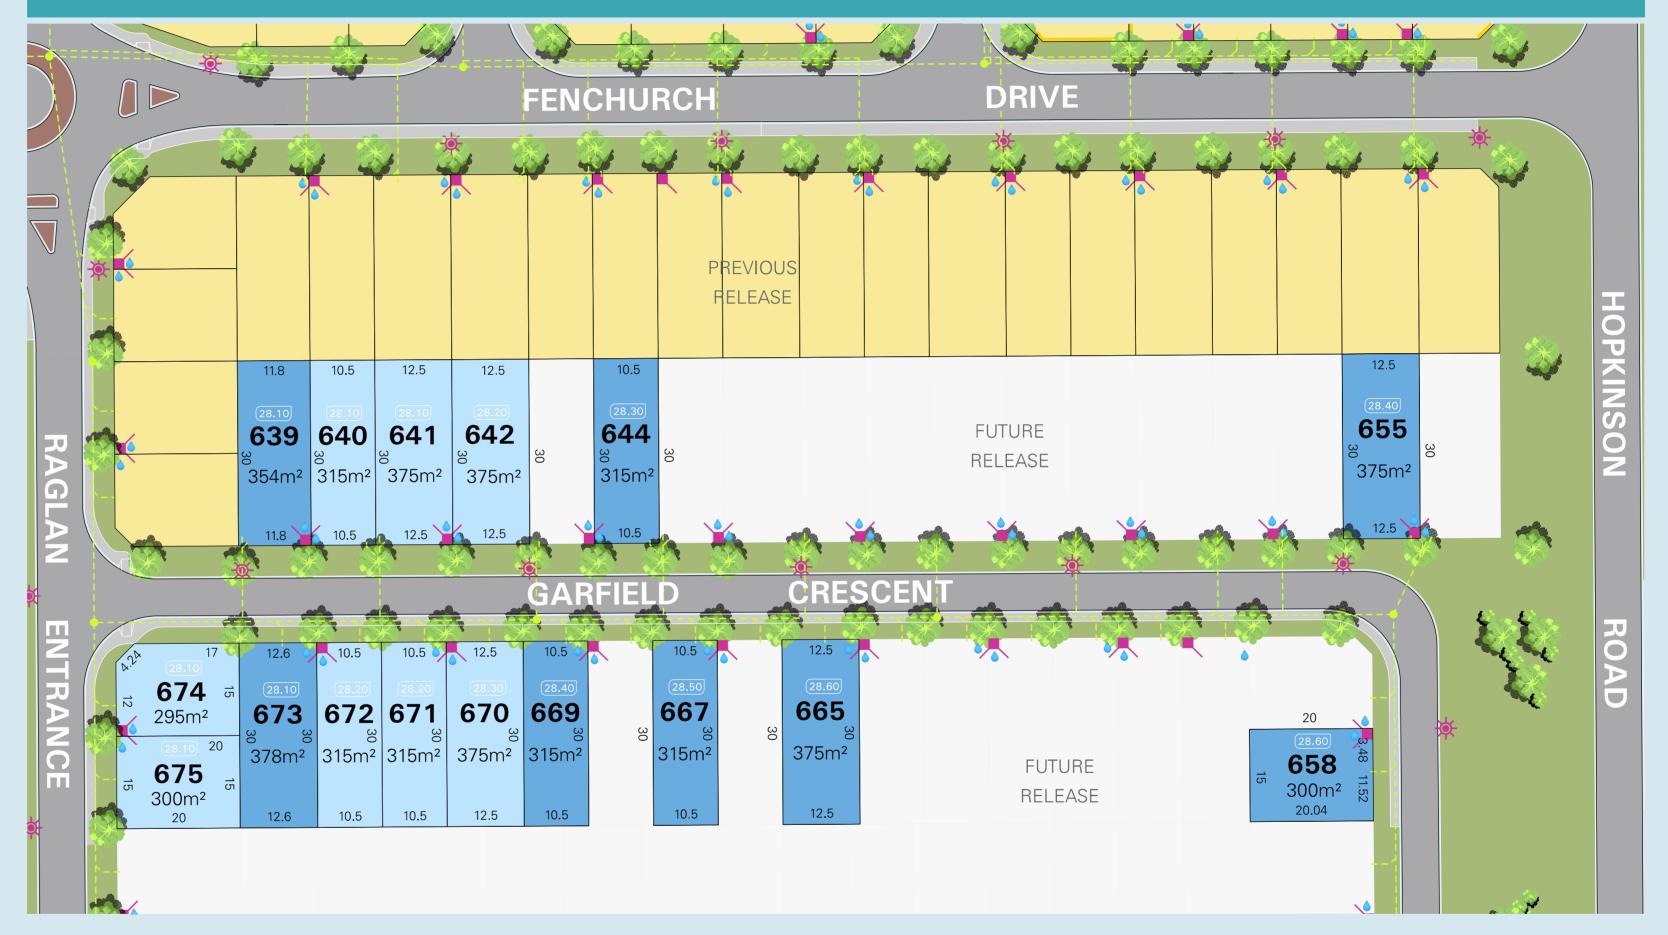

## RELEASE PLAN

STAGE 15 Release 2

## **RELEASE LEGEND**

Sales and Information Centre

Previously released lots Stage 15 

water service

WATER SERVICE

ELECTRICITY DOME

E Manhole BAL 12.5

Current Release

Future Release

STREET LIGHT

Estate Boundary

TRANSFORMER SITE (Western Power)

Previous Release

Retaining Wall

Future Local Amenities

For more information call **Mila Oxana** on **0428 053 186** or email Mila.oxana@peet.com.au

SEWER LINE

Whilst every care has been taken with the preparation of these particulars, which are believed to be correct, they are in no way warranted by the selling agent or its clients in whole or in part and should not be construed as forming part of any contract. Any intending purchasers are advised to make necessary enquiries to satisfy themselves on all matters in this respect. All areas and dimensions are subject to survey. Sales Agent: Peet Estates.