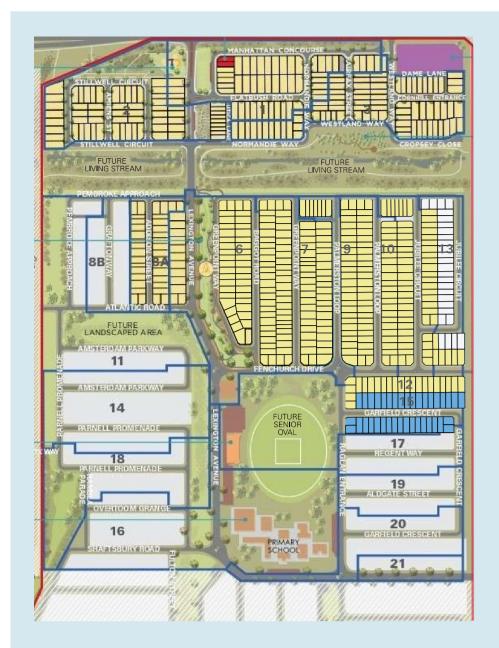

## RELEASE PLAN

STAGE 15 Release 2

## **RELEASE LEGEND**

Sales and Information Centre

Previously released lots Stage 15 

water service

WATER SERVICE

ELECTRICITY DOME

E Manhole BAL 12.5

Current Release

Future Release

STREET LIGHT

Estate Boundary

TRANSFORMER SITE (Western Power)

Previous Release

Retaining Wall

Future Local Amenities

For more information call **Mila Oxana** on **0428 053 186** or email Mila.oxana@peet.com.au

SEWER LINE

Whilst every care has been taken with the preparation of these particulars, which are believed to be correct, they are in no way warranted by the selling agent or its clients in whole or in part and should not be construed as forming part of any contract. Any intending purchasers are advised to make necessary enquiries to satisfy themselves on all matters in this respect. All areas and dimensions are subject to survey. Sales Agent: Peet Estates.