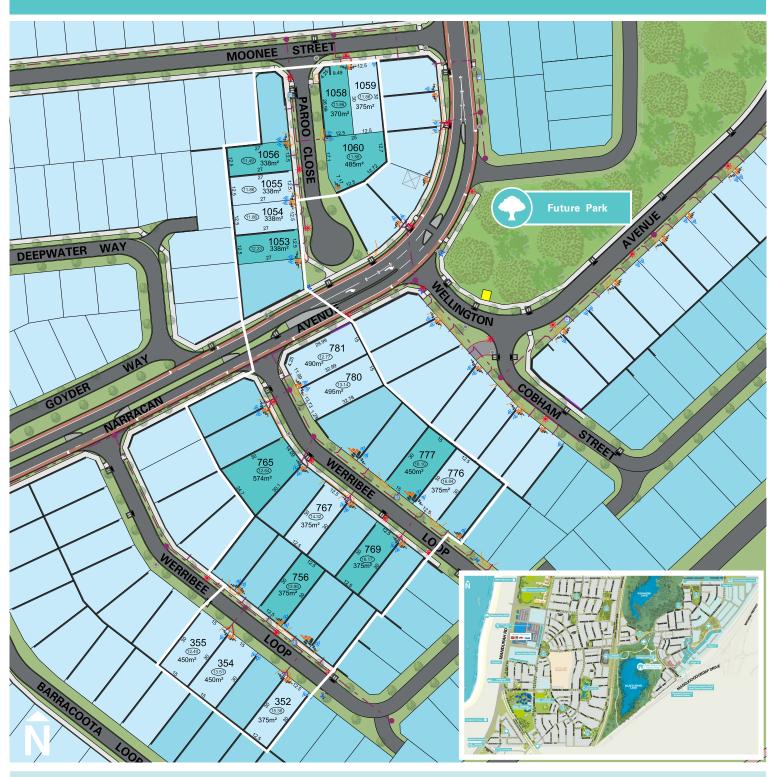

## **STAGE PLAN**

STAGE 70 RELEASE 2

## **LEGEND**

Current Release

Future Release
Previous Release

Stage Boundary

Retaining Wall
Reverse Wall
Indicative Lot Level
Street Light

Transformer

Brick Paving

Footpath

Crossover

Western Power Mini Pillar Housing Connection

Western Power Uni Pillar Housing Connection

Sewer Housing Connection/ Manhole Water Hydrant

⋈ Water Valveለ Water Connection

Combination Side Entry Pit

Drainage GrateDrainage ManholeNBN Connection

Indicative Tree

Garage Location

nbn

For more information, call Raelyn Smith on 0459 955 519 or email her at raelyn.smith@peet.com.au

NOTE: Plan is conceptual and subject to constant changes. Whilst every care has been taken with the preparation of these particulars, which are believed to be correct, they are in no way warranted by the selling agent or its clients in whole or in part and should not be construed as forming part of any contract. Any intending purchasers are advised to make necessary enquiries to satisfy themselves on all matters in this respect. All areas and dimensions are subject to survey. Peet Estates.