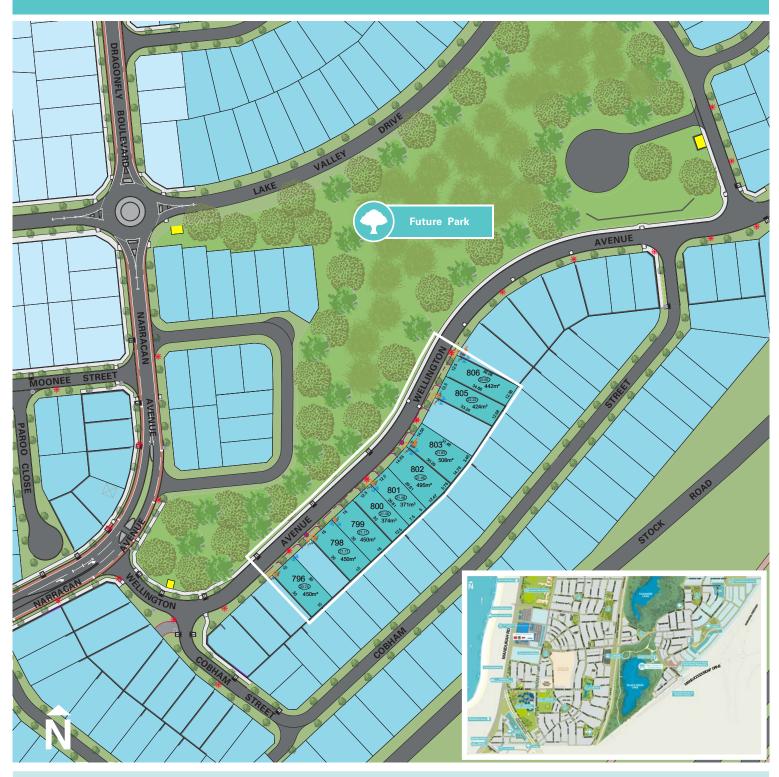

## **STAGE PLAN STAGE 77 RELEASE 1**

Current Release

Future Release Previous Release

Stage Boundary

Reverse Wall Indicative Lot Level Street Light Transformer Brick Paving Footpath

Crossover

Retaining Wall

Western Power Mini Pillar Housing Connection

Western Power Uni Pillar Housing Connection Sewer Housing Connection/ Manhole

Water Hydrant Water Valve

Water Connection

Drainage Grate Drainage Manhole

For more information, call Raelyn Smith on 0459 955 519 or email her at raelyn.smith@peet.com.au

NOTE: Plan is conceptual and subject to constant changes. Whilst every care has been taken with the preparation of these particulars, which are believed to be correct, they are in no way warranted by the selling agent or its clients in whole or in part and should not be construed as forming part of any contract. Any intending purchasers are advised to make necessary enquiries to satisfy themselves on all matters in this respect. All areas and dimensions are subject to survey. Peet Estates.