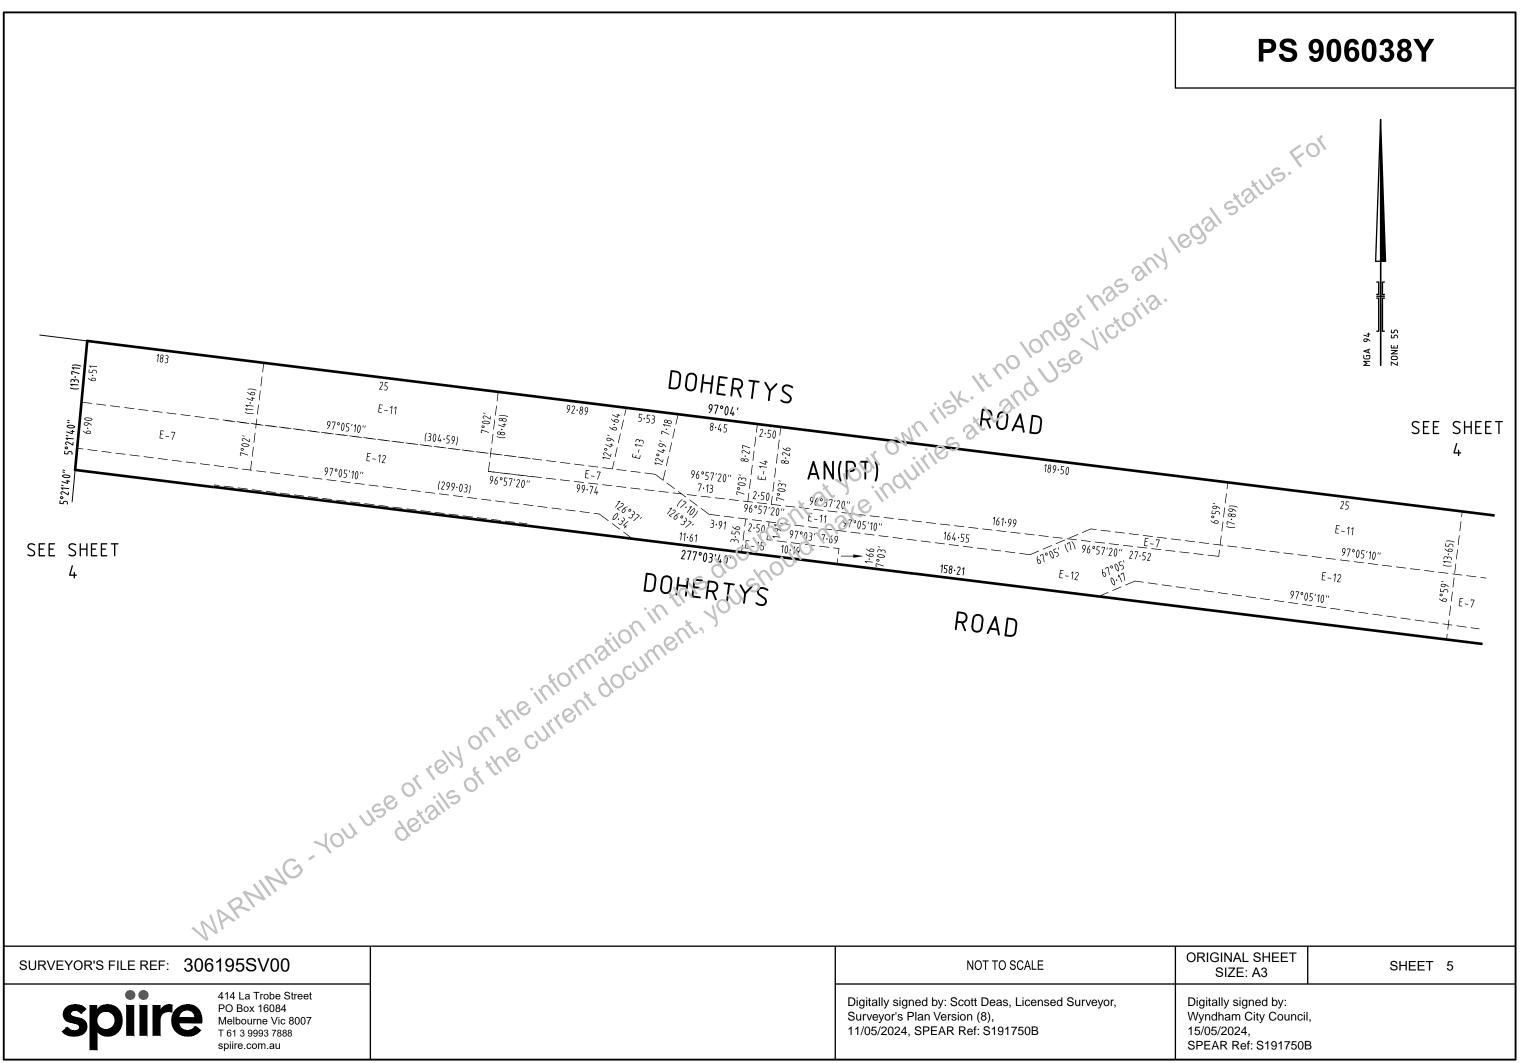

Amended by: Scott Deas, Licensed Surveyor 21/05/2024.

| ORIGINAL SHEET<br>SIZE: A3                                  | SHEET 3 |
|-------------------------------------------------------------|---------|
| Digitally signed by:<br>Wyndham City Council<br>15/05/2024, |         |