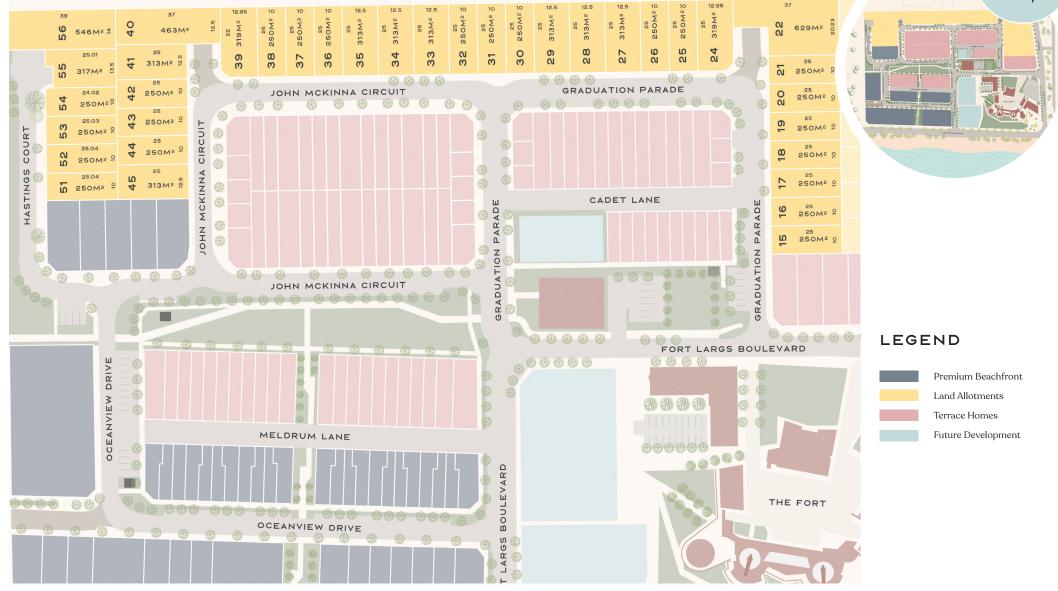

## Land Allotments

FORT LARGS Con Vis

Contact us today (08) 7111 0622 | fortlargs.com.au Visit our Sales and Information Centre at the corner of Lady Gowrie Drive and Fort Largs Boulevard Disclaimer: This material has been prepared for information purposes only, to assist interested parties when conducting initial enquiries of the property if does not constitute advice and does not contain all of the information that a prospective purchaser may require to make their purchasing decision. Interested parties should conduct their own investigation and analysis of the property in order to satisf themselves of relevant matters and must not tely solely on this material to make their purchasing decision. To the maximum extent permitted by law, PeetT P-Py Ltd. excludes all lability arising from reliance on the information contained herein. Whilst due care has been taken in the preparation of this material, to the maximum extent permitted by law, PeetT P-Py Ltd. excludes and details in this material any be subject to change. Attwork, images and plasma era erist's impressions only and should not to be relied upon as a definitive reference. Design, plans and prices were correct at the med printing and subject to change – please consult the Fort Largs Sales and Information Centre for the latest stock information contained herein. Copyright is reserved in this material, including all architectural designs, plans, text and graphics. Unless expressly stated otherwise in writing, you may not reproduce or adapt any of this material without our unture written permission. Nor may you use any of our logos or trade marks without our written permission. Rospective purchases are to rely solely on their own enquiries and reference To Sale, 2nd 122nd, 2024.