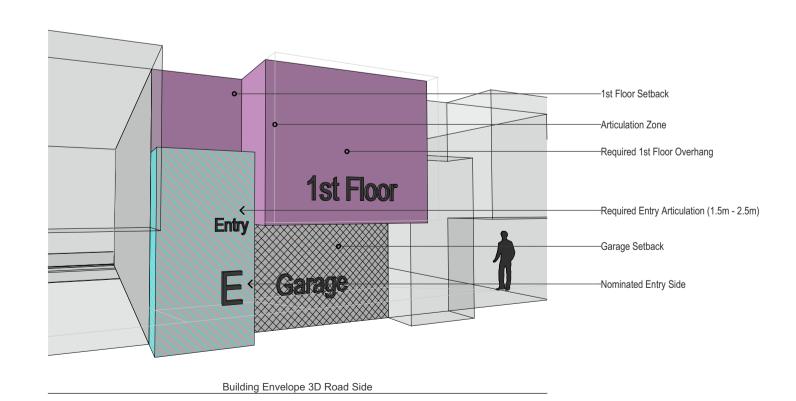

Building Envelope Section 1:200

## Legend

Amendment:

Highest Point of House (HPH) level requires all services including TV antennas, A/C units and solar PV panels to be below this level.

 $\bigcirc$ 