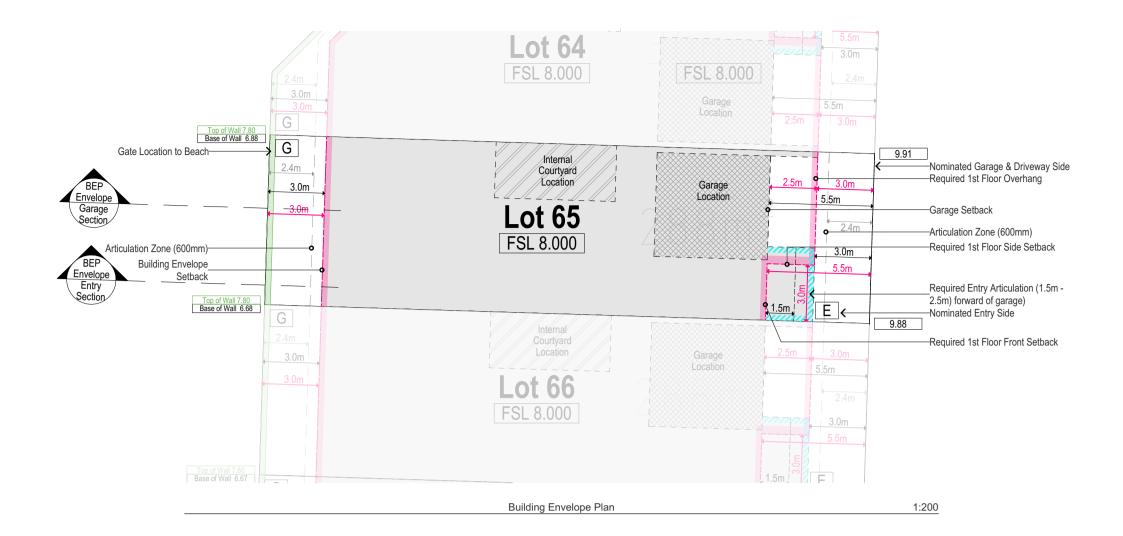

Building Envelope Section 1:200

## Legend

Amendment:

Highest Point of House (HPH) level requires all services including TV antennas, A/C units and solar PV panels to be below this level.

 $\bigcirc$ 