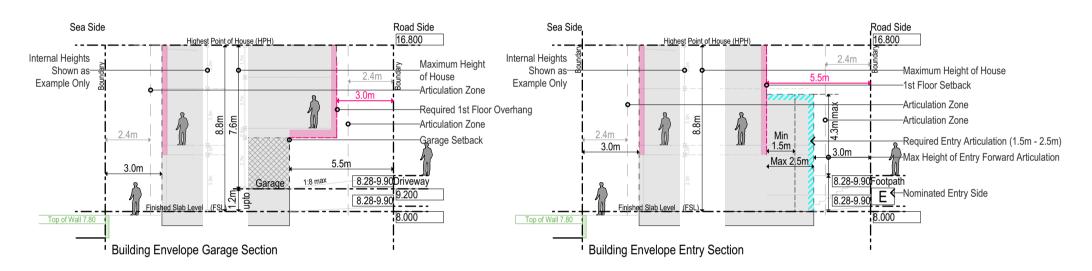

Building Envelope Section 1:200

## Legend

Amendment:

Highest Point of House (HPH) level requires all services including TV antennas, A/C units and solar PV panels to be below this level.

 $\bigcirc$ 