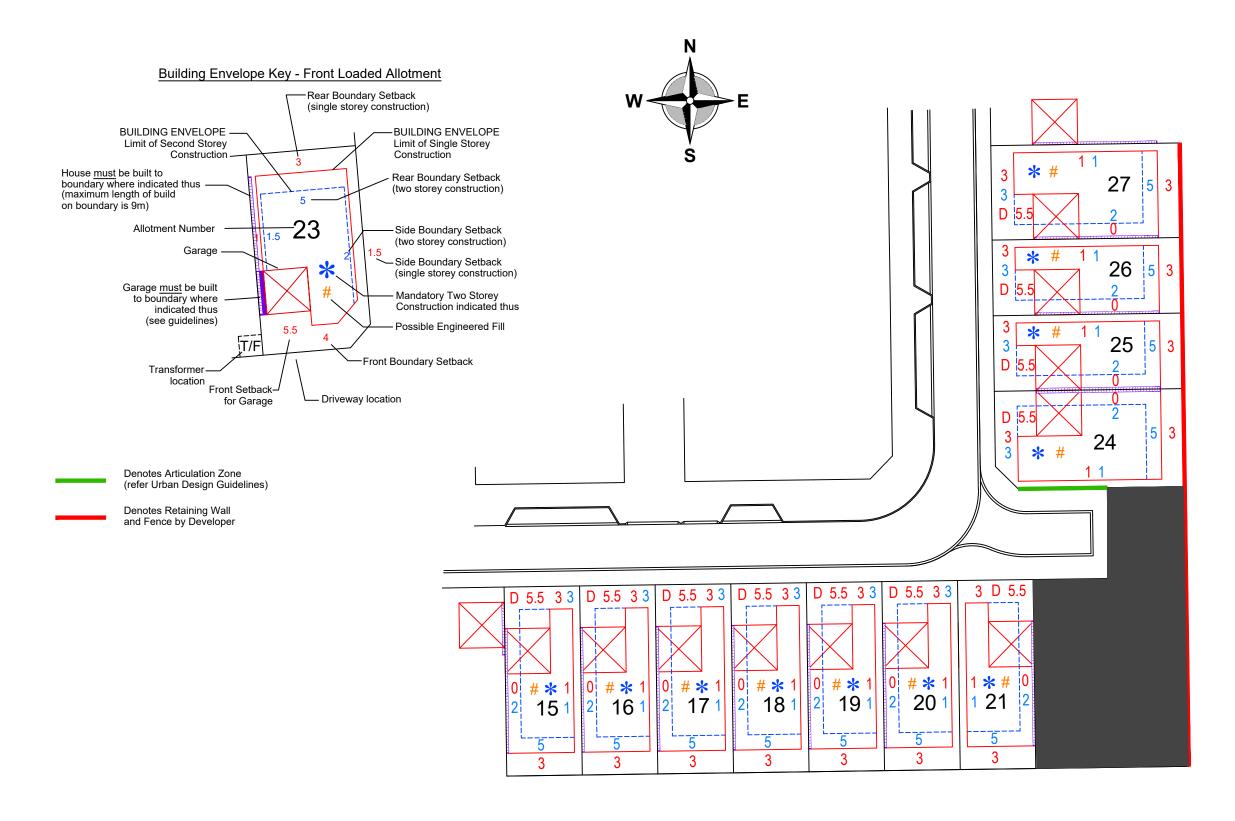

## Building Envelope Key - Front Loaded Allotment

Denotes Retaining Wall and 2.1m high Fence by Developer Denotes Retaining Wall and 2.4m high Fence by Developer