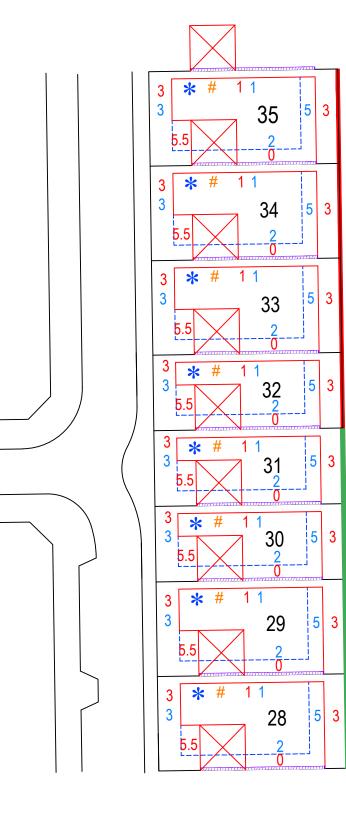

## Building Envelope Key - Front Loaded Allotment

Denotes Retaining Wall and 2.1m high Fence by Developer Denotes Retaining Wall and 2.4m high Fence by Developer