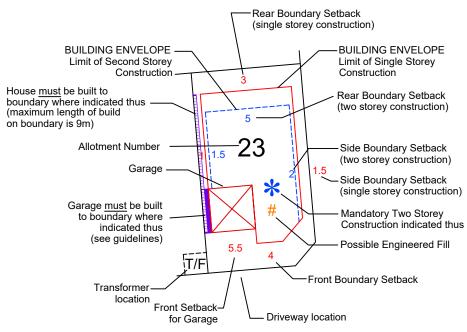

## Building Envelope Key - Front Loaded Allotment

Denotes Retaining Wall and 2.1m high Fence by Developer Denotes Retaining Wall and 2.4m high Fence by Developer