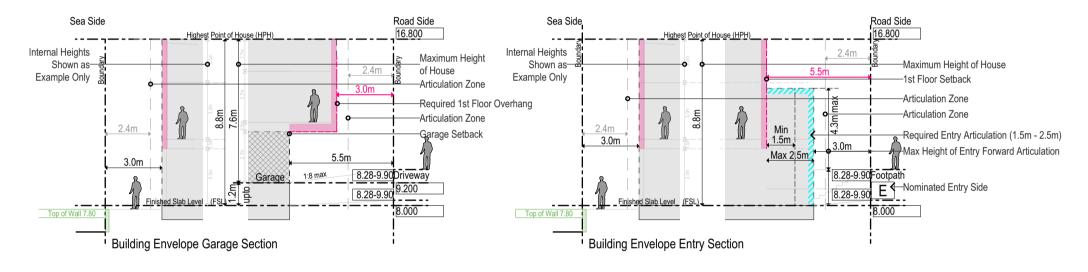

Highest Point of House (HPH) level requires all services including TV antennas, A/C units and solar PV panels to be below this level.

Building Envelope 3D Road Side

| J                                                                                                                                               | Drawing Title Building Envelopes - Lot 66 BEP |                                   |                |                      |                         |
|-------------------------------------------------------------------------------------------------------------------------------------------------|-----------------------------------------------|-----------------------------------|----------------|----------------------|-------------------------|
| JABBA DESIGN                                                                                                                                    | Project                                       | Fort Largs                        |                |                      |                         |
| ABN 16 641 892 097<br>P 0412 618 757<br>This plan remains the exclusive property of JABBA<br>DESIGN PTY LTD and is protected by copyright laws. | Site                                          | Lady Gowrie Drive Taperoo SA 5017 | <br>Amendment: | Scale @ A3: As Shown | Revision: B             |
|                                                                                                                                                 | Client                                        | PEET                              |                |                      | Project Date: July 2021 |