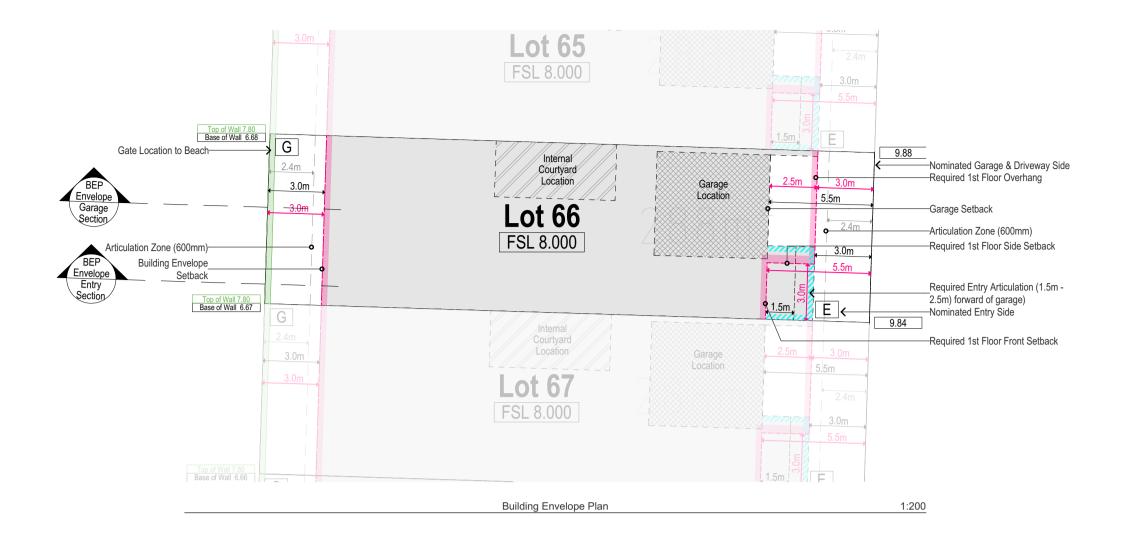

Highest Point of House (HPH) level requires all services including TV antennas, A/C units and solar PV panels to be below this level.

Building Envelope 3D Road Side

| J                                                                                                                                               | Drawing Title Building Envelopes - Lot 66 BEP |                                   |                |                      |                         |
|-------------------------------------------------------------------------------------------------------------------------------------------------|-----------------------------------------------|-----------------------------------|----------------|----------------------|-------------------------|
| JABBA DESIGN