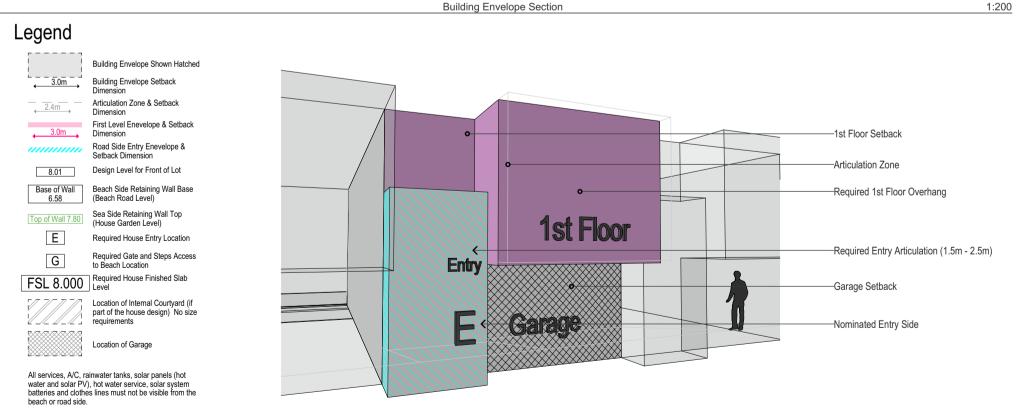

Highest Point of House (HPH) level requires all services including TV antennas, A/C units and solar PV panels to be below this level.

Building Envelope 3D Road Side

| J                                                                                                                                               | Drawing Title Building Envelopes - Lot 66 BEP |                                   |                |                      |                         |
|-------------------------------------------------------------------------------------------------------------------------------------------------|-----------------------------------------------|-----------------------------------|----------------|----------------------|-------------------------|
| JABBA DESIGN