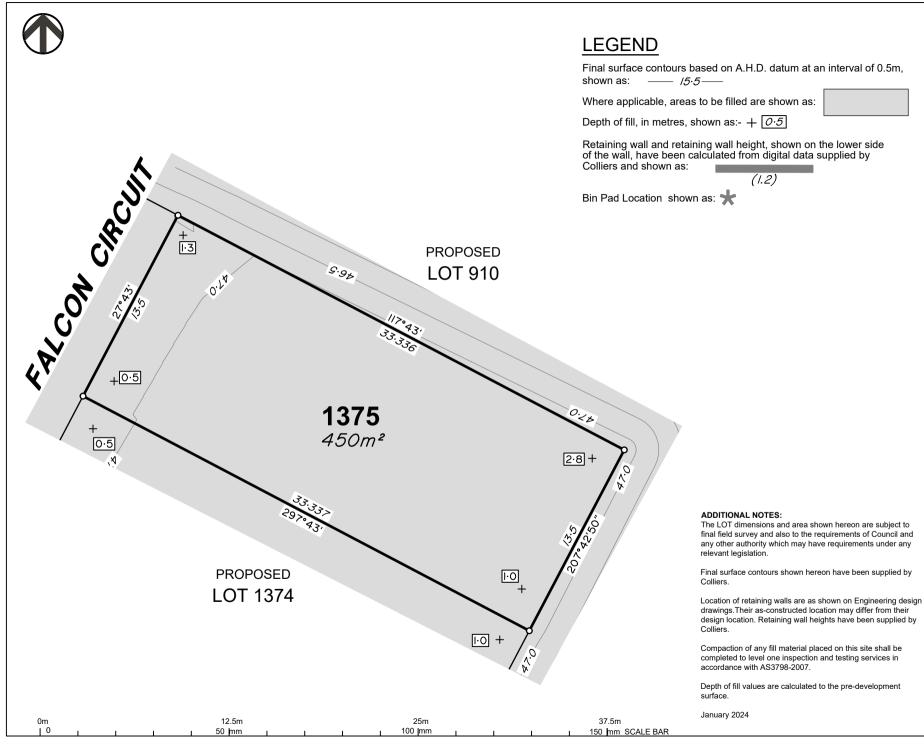

# FLAGSTONE PRECINCT 1 STAGE 3H

### PEET FLAGSTONE CITY PTY LTD

IMPORTANT NOTES:

(These notes are an integral part of this

This plan has been prepared for PEET FLAGSTONE CITY PTY LTD for the purposes of A Disclosure Plan Under the Land Sales Act 1984 (as amended). It is not to be used by any other person or corporation or for any other purposes and is subject to the following limitations:

Please refer to the approved Development Application for conditions relating to the LOT and to approved Operational Works drawings for services location and possible easements.

THESE DESIGNS AND DRAWINGS ARE COPYRIGHT AND ARE NOT TO BE USED OR REPRODUCED WITHOUT THE WRITTEN PERMISSION OF VERIS

#### Data Sources

Cadastral Boundaries: 30109-LC-Master(DE) FS94 2014.dwg

Final Surface Contours: FLAGSTONE - STAGE FGH - DISCLOSURE INFO - 16 11 2023 -

Design Tin.dxf

Depth of fill: FLAGSTONE - STAGE FGH - DISCLOSURE INFO - 16 11 2023 -

Engineering design: 23-0143\_X\_BASE\_DESIGN\_3H.dwg

| Α     | Original  | 22.12.23 | RCS   |
|-------|-----------|----------|-------|
| Issue | Revisions | Date     | Drawn |

Locality: Local Authority Horizontal Meridian:

Logan City Council MGA Zone 56 Vertical Level Datum: AHD D 1:250@ A4

Scale: Designed: Colliers RCS 22/12/2023 Drawn DF 10/1/2024 Chacked

10 Ian. 2024 Plot Date: Computer File Ref: 403109-St3H-DP-A.dwg

DISCLOSURE PLAN of Proposed Lot 1375 being part of Lot 910 on SP339534

BRISBANE

CAIRNS

Issue

Α

veris.com.au

ACN 615 735 727 Veris Australia Pty Ltd

Drawing No

430109-DP-1375