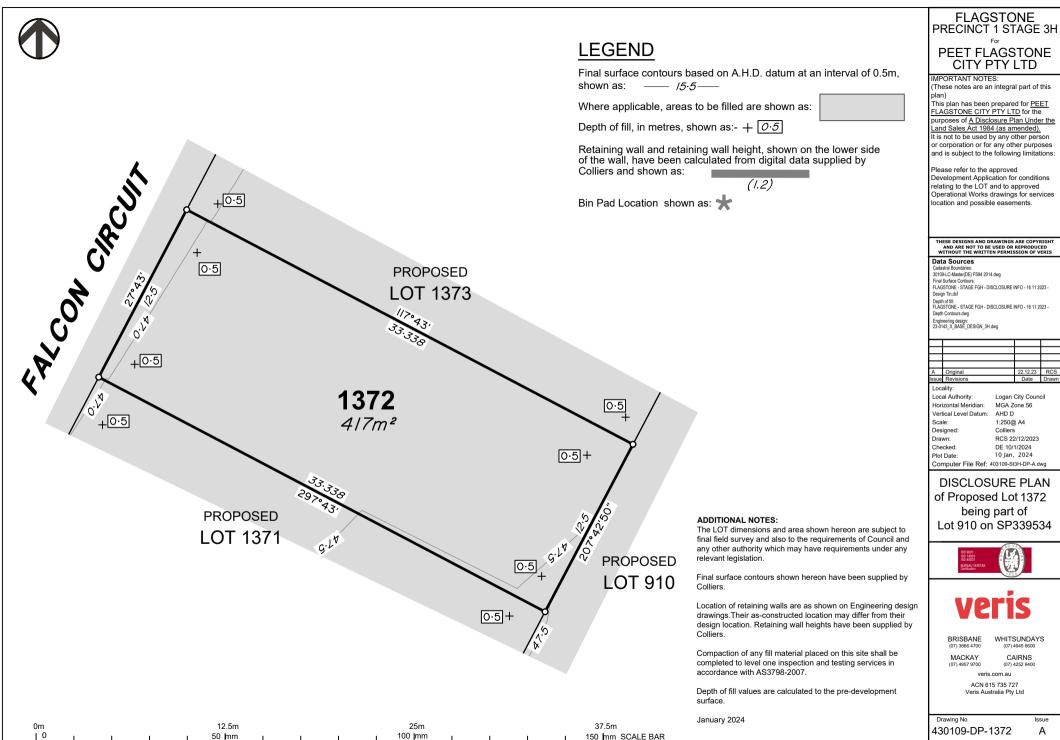

s amended). It is not to be used by any other person or corporation or for any other purposes and is subject to the following limitations:

Development Application for conditions relating to the LOT and to approved Operational Works drawings for services location and possible easements.

THESE DESIGNS AND DRAWINGS ARE COPYRIGHT AND ARE NOT TO BE USED OR REPRODUCED WITHOUT THE WRITTEN PERMISSION OF VERIS

| Α     | Original  | 2 | 2.12.23 | RCS   |
|-------|-----------|---|---------|-------|
| Issue | Revisions |   | Date    | Drawn |

Logan City Council MGA Zone 56 AHD D

1:250@ A4 Colliers RCS 22/12/2023

10 Ian. 2024 Computer File Ref: 403109-St3H-DP-A.dwg

DISCLOSURE PLAN of Proposed Lot 1371 being part of Lot 910 on SP339534





CAIRNS

Issue

Veris Australia Pty Ltd

430109-DP-1371



### CITY PTY LTD

This plan has been prepared for PEET FLAGSTONE CITY PTY LTD for the purposes of A Disclosure Plan Under the Land Sales Act 1984 (as amended). It is not to be used by any other person or corporation or for any other purposes and is subject to the following limitations:

Development Application for conditions relating to the LOT and to approved Operational Works drawings for services

| Α     | Original  | 22.12.23 |
|-------|-----------|----------|
| Issue | Revisions | Date     |

DISCLOSURE PLAN of Proposed Lot 1372









# FLAGSTONE PRECINCT 1 STAGE 3H

### PEET FLAGSTONE CITY PTY LTD

IMPORTANT NOTES:

(These notes are an integral part of this

This plan has been prepared for PEET FLAGSTONE CITY PTY LTD for the purposes of A Disclosure Plan Under the Land Sales Ac