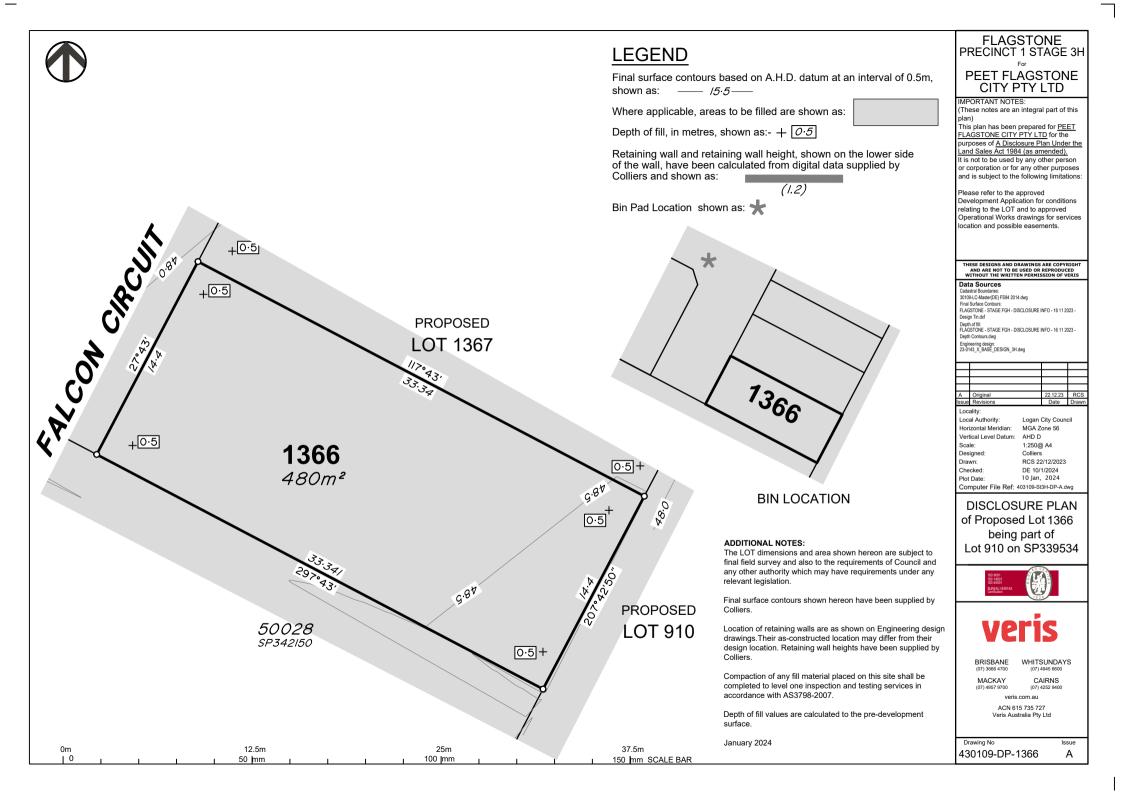

# FLAGSTONE PRECINCT 1 STAGE 3H

### PEET FLAGSTONE CITY PTY LTD

IMPORTANT NOTES:

(These notes are an integral part of this

This plan has been prepared for PEET FLAGSTONE CITY PTY LTD for the purposes of A Disclosure Plan Under the Land Sales Act 1984 (as amended). It is not to be used by any other person or corporation or for any other purposes and is subject to the following limitations:

Please refer to the approved Development Application for conditions relating to the LOT and to approved Operational Works drawings for services location and possible easements.

THESE DESIGNS AND DRAWINGS ARE COPYRIGHT AND ARE NOT TO BE USED OR REPRODUCED WITHOUT THE WRITTEN PERMISSION OF VERIS

#### Data Sources

Cadastral Boundaries: 30109-LC-Master(DE) FS94 2014.dwg

Final Surface Contours: FLAGSTONE - STAGE FGH - DISCLOSURE INFO - 16 11 2023 -

Design Tin.dxf

Depth of fill: FLAGSTONE - STAGE FGH - DISCLOSURE INFO - 16 11 2023 -

Engineering design: 23-0143\_X\_BASE\_DESIGN\_3H.dwg

|       |           |       | -       |
|-------|-----------|-------|---------|
|       |           |       | _       |
| Α     | Original  | 22.12 | 2.23 RC |
| Issue | Revisions | Dat   | te Draw |

Locality: Logan City Council Local Authority Horizontal Meridian: MGA Zone 56

Vertical Level Datum: AHD D Scale: 1:250@ A4 Designed: Colliers

RCS 22/12/2023 Drawn DF 10/1/2024 Chacked 10 Ian. 2024 Plot Date: Computer File Ref: 403109-St3H-DP-A.dwg