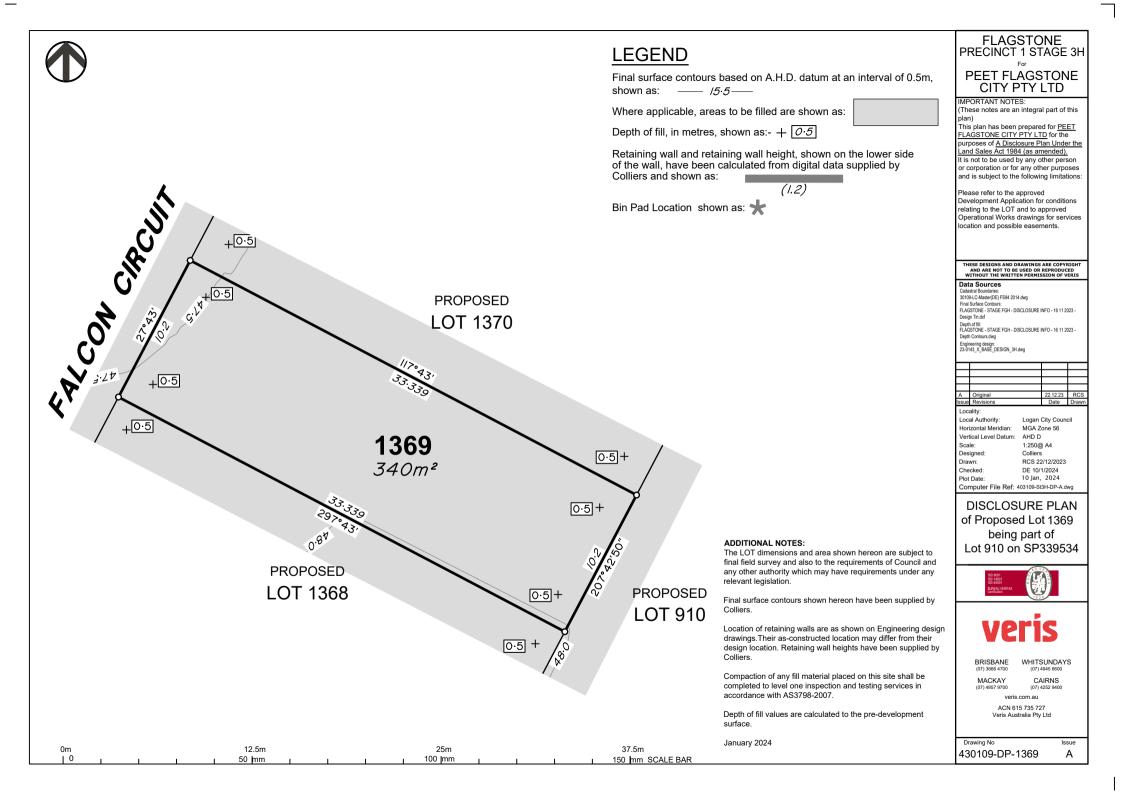

# FLAGSTONE PRECINCT 1 STAGE 3H

### PEET FLAGSTONE CITY PTY LTD

IMPORTANT NOTES:

(These notes are an integral part of this

This plan has been prepared for PEET FLAGSTONE CITY PTY LTD for the purposes of A Disclosure Plan Under the Land Sales Act 1984 (as amended). It is not to be used by any other person or corporation or for any other purposes and is subject to the following limitations:

Please refer to the approved Development Application for conditions relating to the LOT and to approved Operational Works drawings for services location and possible easements.

THESE DESIGNS AND DRAWINGS ARE COPYRIGHT AND ARE NOT TO BE USED OR REPRODUCED WITHOUT THE WRITTEN PERMISSION OF VERIS

#### Data Sources

Cadastral Boundaries: 30109-LC-Master(DE) FS94 2014.dwg

Final Surface Contours: FLAGSTONE - STAGE FGH - DISCLOSURE INFO - 16 11 2023 -

Design Tin.dxf

Depth of fill: FLAGSTONE - STAGE FGH - DISCLOSURE INFO - 16 11 2023 -

Engineering design: 23-0143\_X\_BASE\_DESIGN\_3H.dwg

| Α     | Original  | 22.12.23 | RCS   |
|-------|-----------|----------|-------|
| Issue | Revisions | Date     | Drawn |

Locality: Local Authority Horizontal Meridian:

Logan City Council MGA Zone 56 Vertical Level Datum: AHD D 1:250@ A4

Scale: Designed: Colliers RCS 22/12/2023 Drawn DF 10/1/2024 Chacked

10 Ian. 2024 Plot Date: Computer File Ref: 403109-St3H-DP-A.dwg

DISCLOSURE PLAN of Proposed Lot 1375 being part of Lot 910 on SP339534

BRISBANE

CAIRNS

Issue

Α

veris.com.au

ACN 615 735 727 Veris Australia Pty Ltd

Drawing No

430109-DP-1375