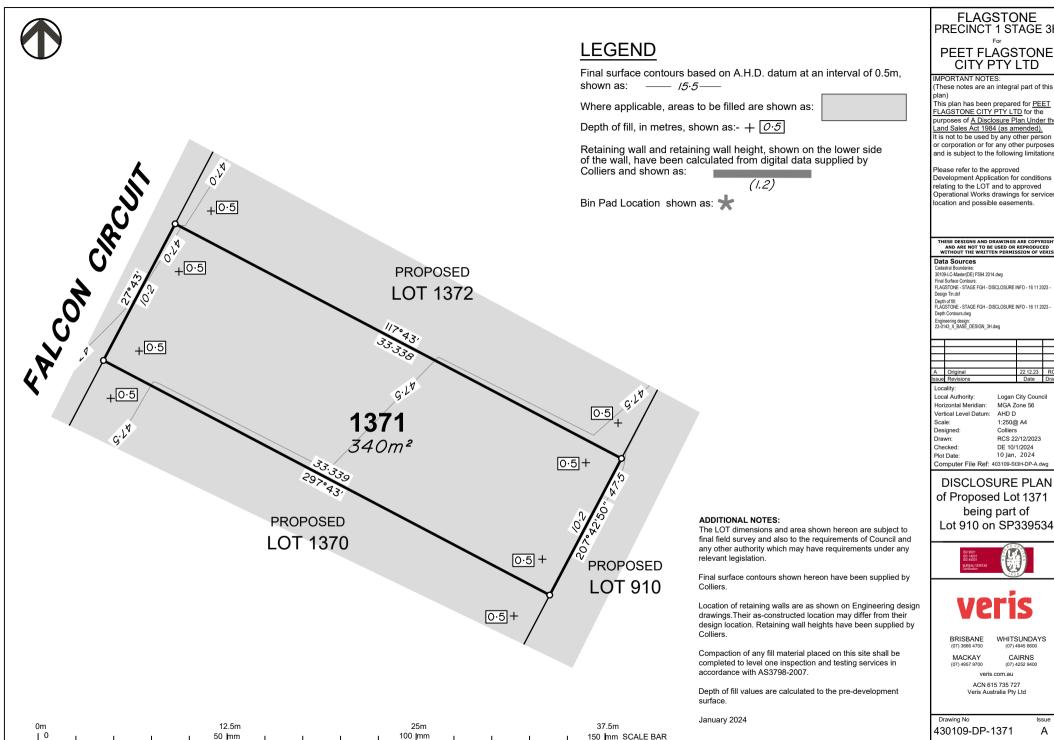

10 Ian. 2024 Computer File Ref: 403109-St3H-DP-A.dwg

DISCLOSURE PLAN of Proposed Lot 1371 being part of Lot 910 on SP339534

CAIRNS

Issue

Veris Australia Pty Ltd

430109-DP-1371