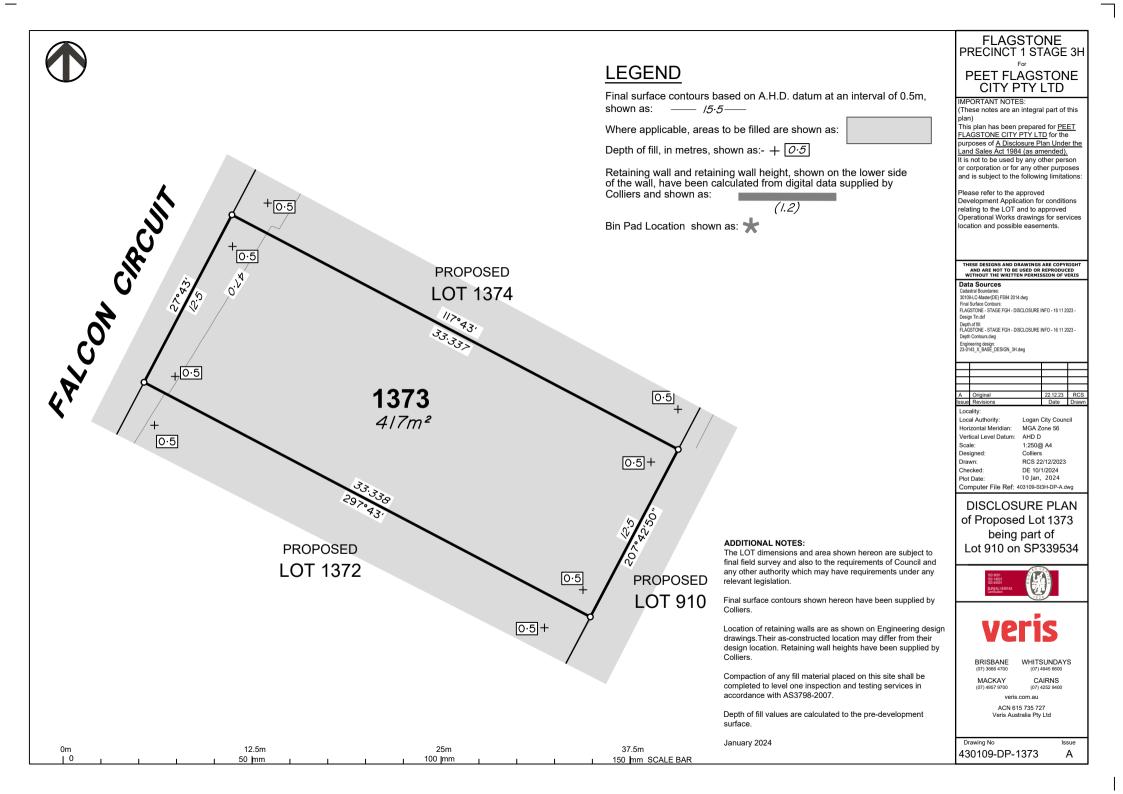

Logan City Council MGA Zone 56 Vertical Level Datum: AHD D 1:250@ A4

Scale: Designed: Colliers RCS 22/12/2023 Drawn DF 10/1/2024 Chacked

10 Ian. 2024 Plot Date: Computer File Ref: 403109-St3H-DP-A.dwg

DISCLOSURE PLAN of Proposed Lot 1375 being part of Lot 910 on SP339534