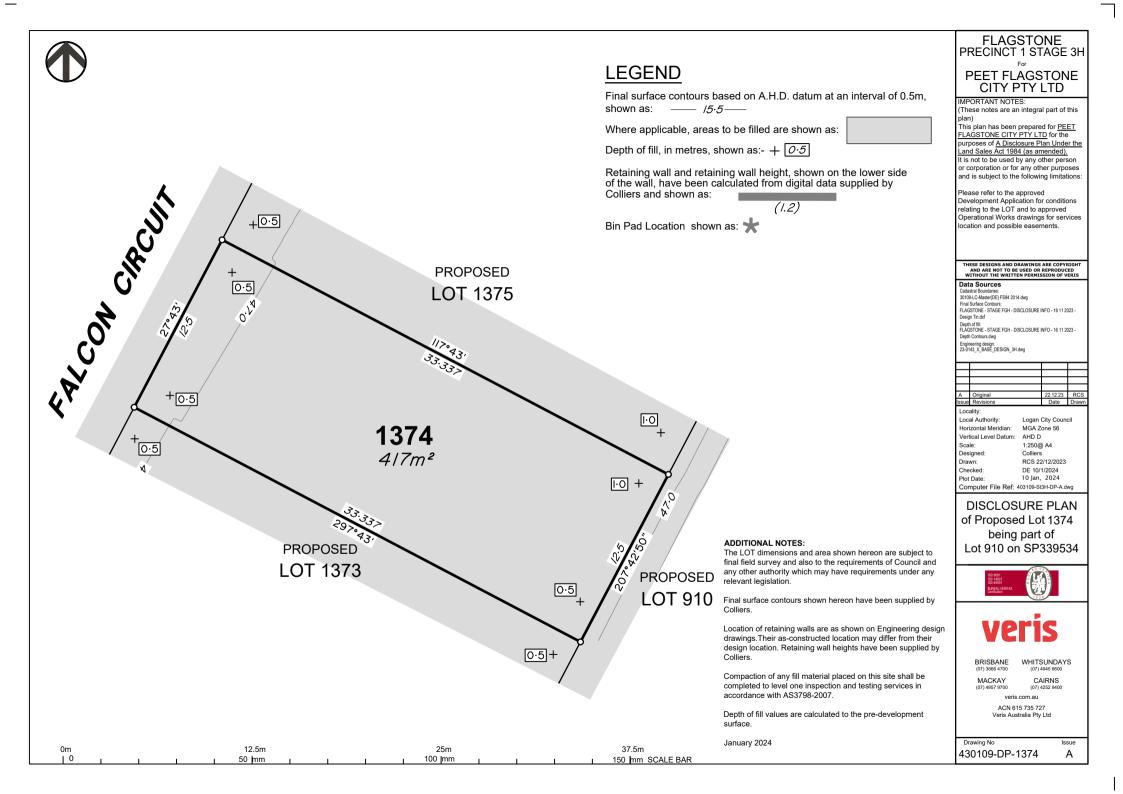

# FLAGSTONE PRECINCT 1 STAGE 3H

### PEET FLAGSTONE CITY PTY LTD

IMPORTANT NOTES:

(These notes are an integral part of this

This plan has been prepared for PEET FLAGSTONE CITY PTY LTD for the purposes of A Disclosure Plan Under the Land Sales Act 1984 (as amended). It is not to be used by any other person or corporation or for any other purposes and is subject to the following limitations:

Please refer to the approved Development Application for conditions relating to the LOT and to approved Operational Works drawings for services location and possible easements.

THESE DESIGNS AND DRAWINGS ARE COPYRIGHT AND ARE NOT TO BE USED OR REPRODUCED WITHOUT THE WRITTEN PERMISSION OF VERIS

#### Data Sources

Cadastral Boundaries: 30109-LC-Master(DE) FS94 2014.dwg

Final Surface Contours: FLAGSTONE - STAGE FGH - DISCLOSURE INFO - 16 11 2023 -

Design Tin.dxf

Depth of fill: FLAGSTONE - STAGE FGH - DISCLOSURE INFO - 16 11 2023 -

Engineering design: 23-0143\_X\_BASE\_DESIGN\_3H.dwg

|       |           |       | -       |
|-------|-----------|-------|---------|
|       |           |       | _       |
| Α     | Original  | 22.12 | 2.23 RC |
| Issue | Revisions | Dat   | te Draw |

Locality: Logan City Council Local Authority Horizontal Meridian: MGA Zone 56

Vertical Level Datum: AHD D Scale: 1:250@ A4 Designed: Colliers

RCS 22/12/2023 Drawn DF 10/1/2024 Chacked 10 Ian. 2024 Plot Date: Computer File Ref: 403109-St3H-DP-A.dwg

DISCLOSURE PLAN of Proposed Lot 1370 being part of Lot 910 on SP339534

BRISBANE

CAIRNS

Issue

veris.com.au

ACN 615 735 727 Veris Australia Pty Ltd

Drawing No 430109-DP-1370