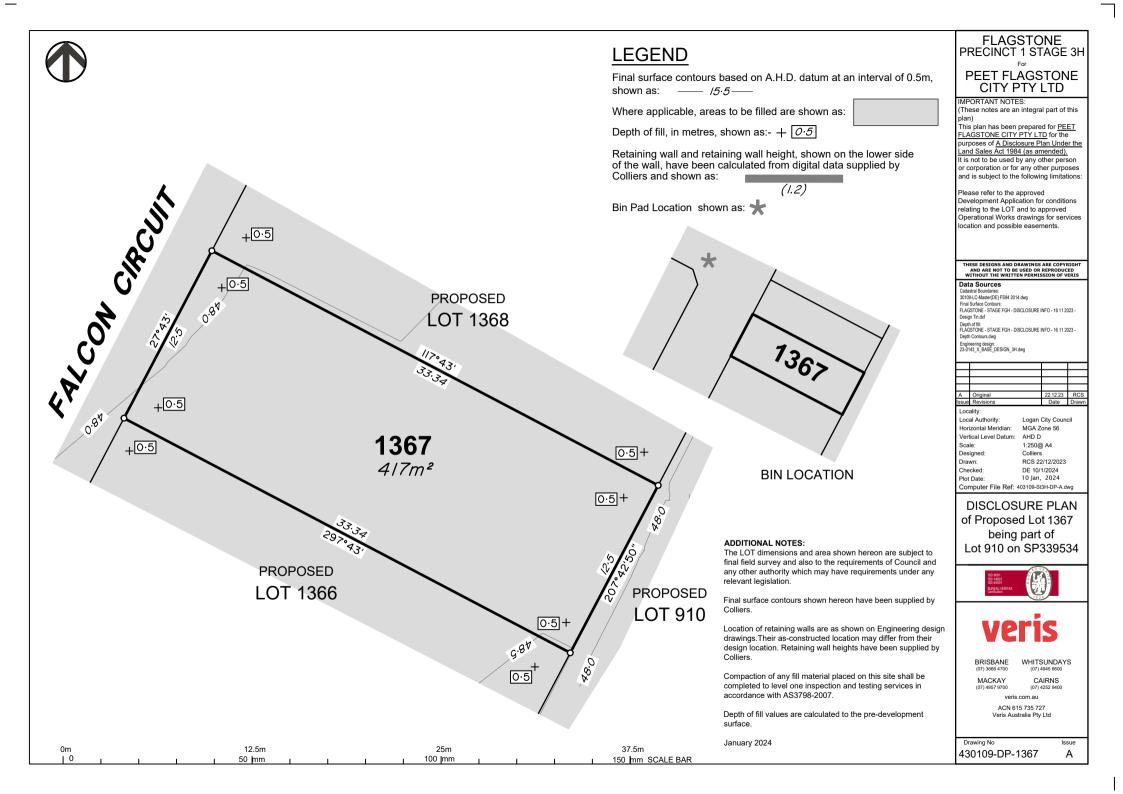

# FLAGSTONE PRECINCT 1 STAGE 3H

#### PEET FLAGSTONE CITY PTY LTD

This plan has been prepared for PEET FLAGSTONE CITY PTY LTD for the purposes of A Disclosure Plan Under the Land Sales Act 1984 (as amended). It is not to be used by any other person or corporation or for any other purposes and is subject to the following limitations:

Development Application for conditions relating to the LOT and to approved Operational Works drawings for services location and possible easements.

THESE DESIGNS AND DRAWINGS ARE COPYRIGHT AND ARE NOT TO BE USED OR REPRODUCED WITHOUT THE WRITTEN PERMISSION OF VERIS

| Α     | Original  | 2 | 2.12.23 | RCS   |
|-------|-----------|---|---------|-------|
| Issue | Revisions |   | Date    | Drawn |

Logan City Council MGA Zone 56 AHD D

1:250@ A4 Colliers RCS 22/12/2023

10 Ian. 2024 Computer File Ref: 403109-St3H-DP-A.dwg

DISCLOSURE PLAN of Proposed Lot 1371 being part of Lot 910 on SP339534

CAIRNS

Issue

Veris Australia Pty Ltd

430109-DP-1371