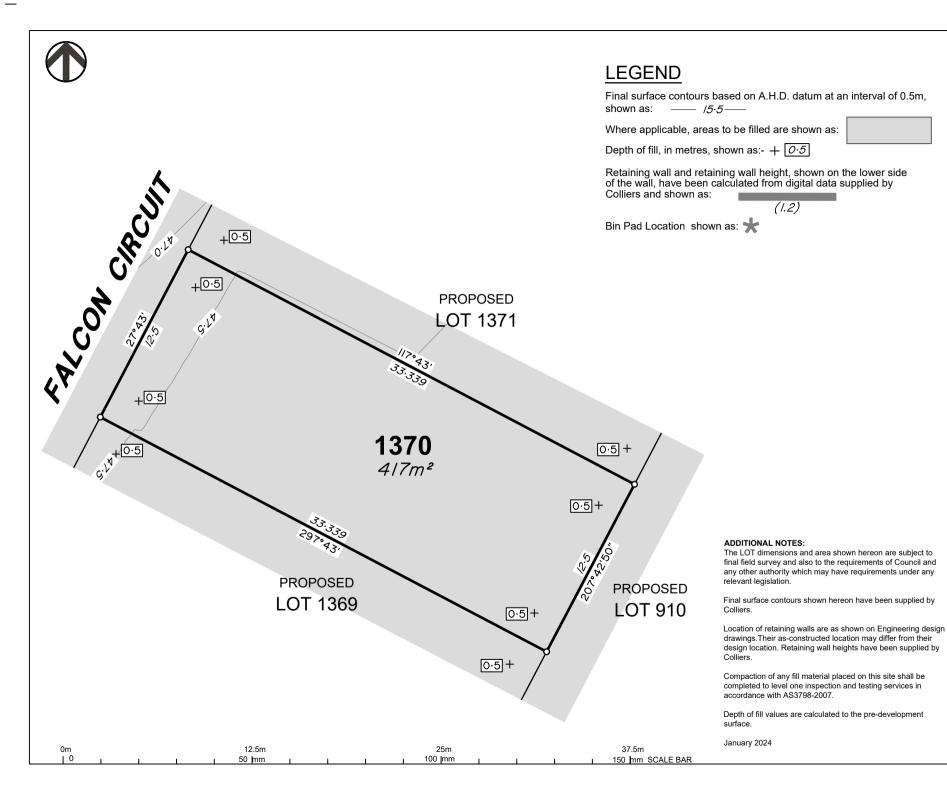

DISCLOSURE PLAN of Proposed Lot 1370 being part of Lot 910 on SP339534

BRISBANE

CAIRNS

Issue

veris.com.au

ACN 615 735 727 Veris Australia Pty Ltd

Drawing No 430109-DP-1370