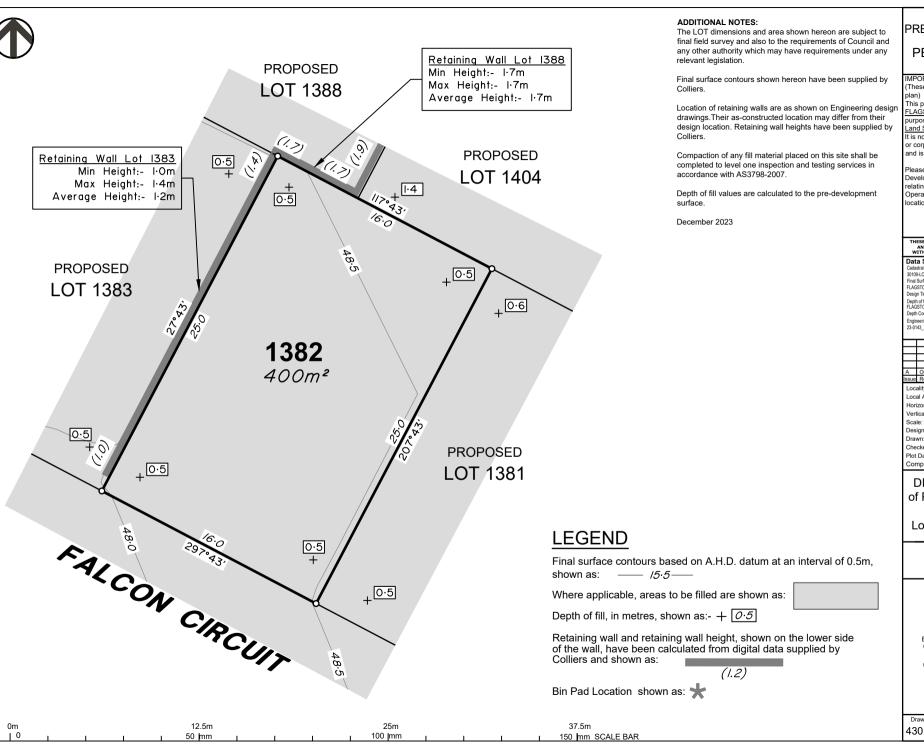

DISCLOSURE PLAN of Proposed Lot 1382 being part of Lot 910 on SP339534

BRISBANE

CAIRNS (07) 4252 9400 veris.com.au

ACN 615 735 727 Veris Australia Pty Ltd

Drawing No 430109-DP-1382