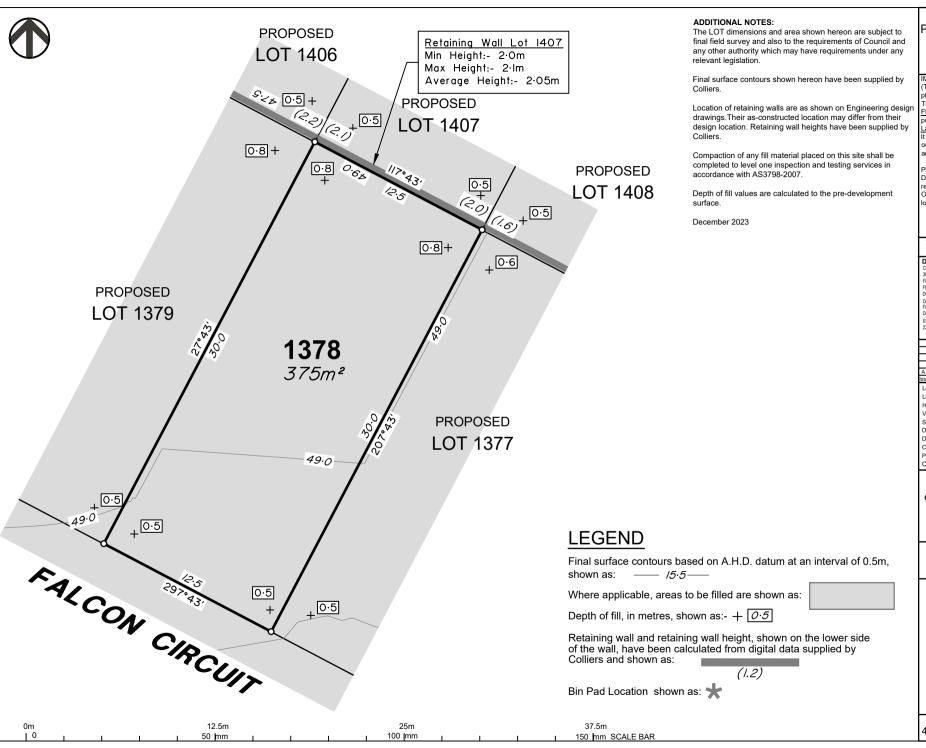

Scale: 1:250@ A4 Designed: Colliers RCS 22/12/2023 Drawn Chacked DE 22/12/2023

22 Dec. 2023 Plot Date: Computer File Ref: 403109-St3Fii-DP-A.dwg

DISCLOSURE PLAN of Proposed Lot 1378 being part of Lot 910 on SP339534

BRISBANE

CAIRNS (07) 4252 9400

Issue

veris.com.au ACN 615 735 727

Veris Australia Pty Ltd