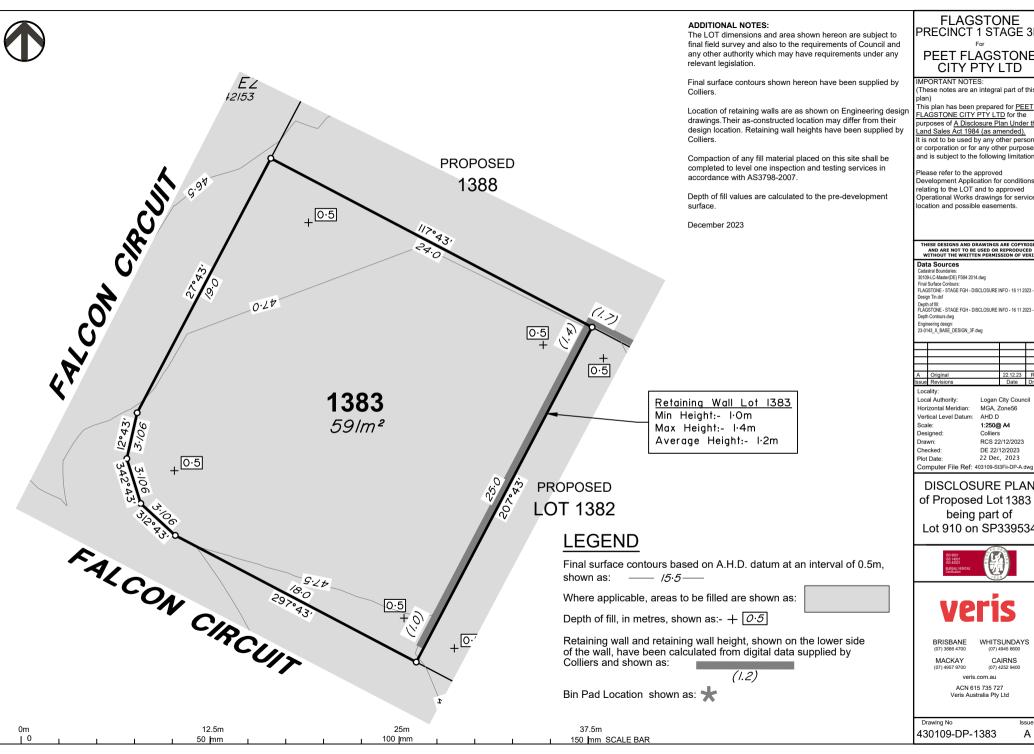

Logan City Council

MGA, Zone56 AHD D

1:250@ A4 Colliers RCS 22/12/2023

DE 22/12/2023 22 Dec, 2023 Computer File Ref: 403109-St3Fii-DP-A.dwg

DISCLOSURE PLAN of Proposed Lot 1383 being part of Lot 910 on SP339534