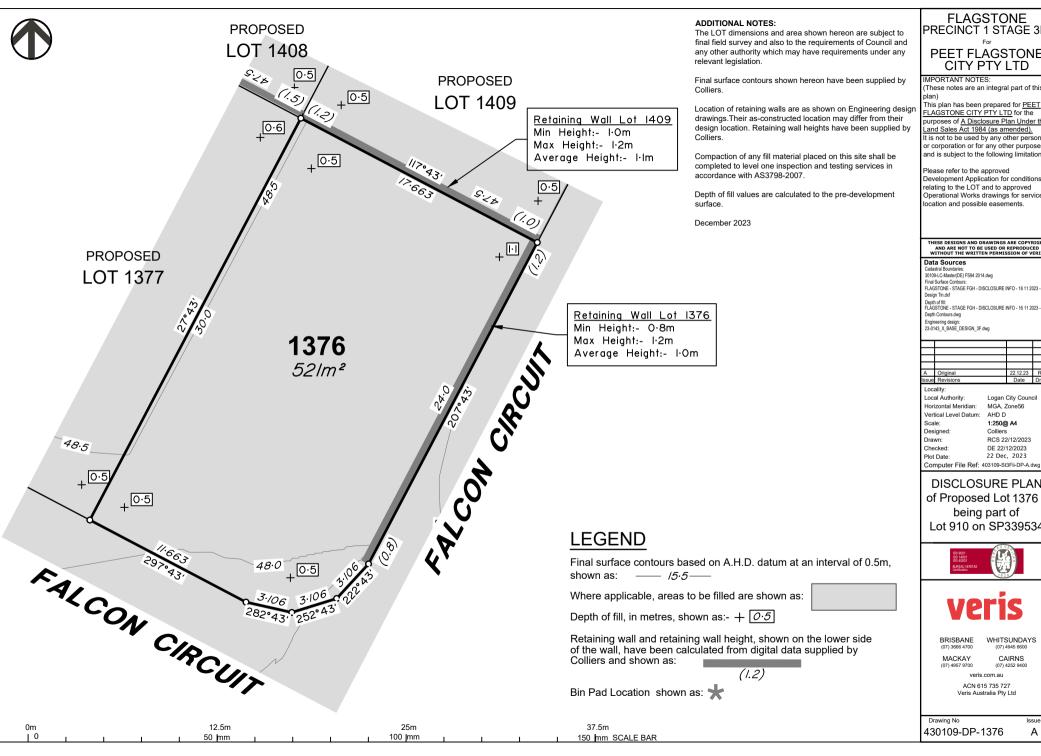

RCS 22/12/2023 DE 22/12/2023 22 Dec, 2023 Computer File Ref: 403109-St3Fii-DP-A.dwg

DISCLOSURE PLAN of Proposed Lot 1376 being part of Lot 910 on SP339534

Issue

CAIRNS (07) 4252 9400

veris.com.au

Veris Australia Pty Ltd