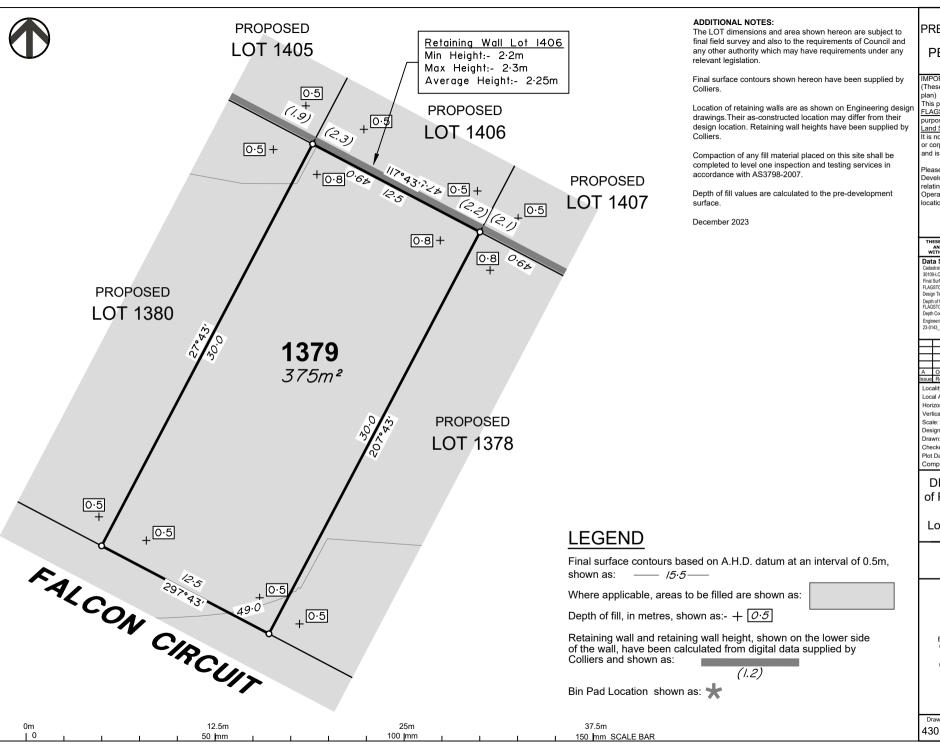

Horizontal Meridian: MGA, Zone56 Vertical Level Datum: AHD D 1:250@ A4

Designed: Colliers RCS 22/12/2023 Drawn:

Chacked DE 22/12/2023 22 Dec. 2023 Plot Date: Computer File Ref: 403109-St3Fii-DP-A.dwg

DISCLOSURE PLAN of Proposed Lot 1379 being part of Lot 910 on SP339534

BRISBANE

CAIRNS (07) 4252 9400

Issue

veris.com.au ACN 615 735 727

Veris Australia Pty Ltd