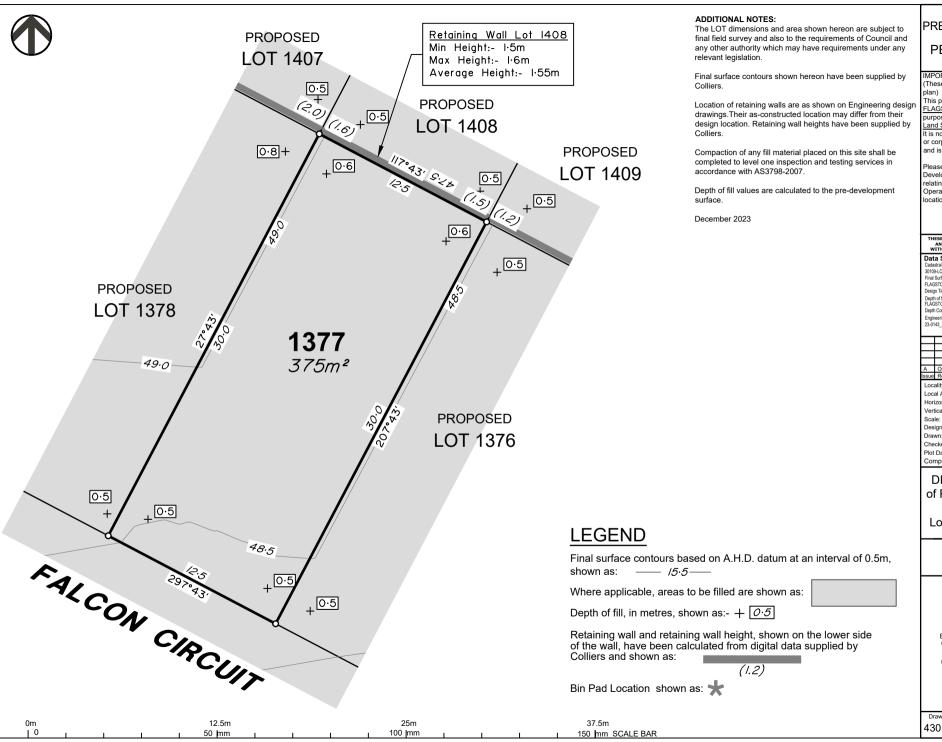

DISCLOSURE PLAN of Proposed Lot 1377 being part of Lot 910 on SP339534

BRISBANE

Issue

CAIRNS (07) 4252 9400

veris.com.au

ACN 615 735 727 Veris Australia Pty Ltd