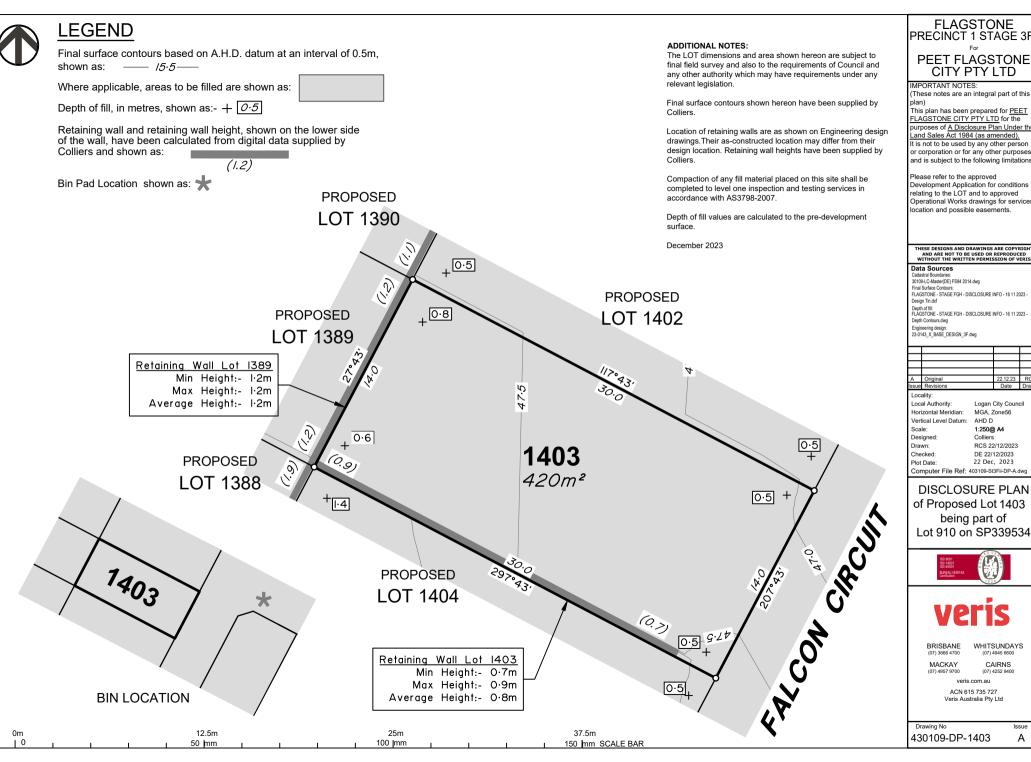

# DISCLOSURE PLAN of Proposed Lot 1403 being part of Lot 910 on SP339534

CAIRNS (07) 4252 9400

ACN 615 735 727

Veris Australia Pty Ltd