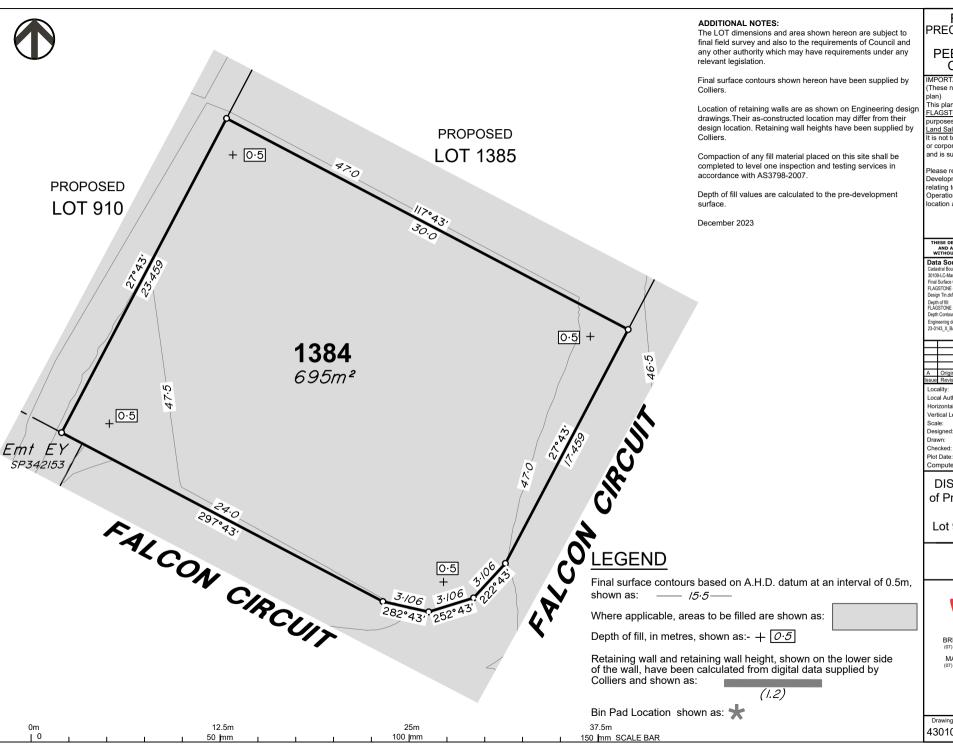

# DISCLOSURE PLAN of Proposed Lot 1384 being part of Lot 910 on SP339534

BRISBANE

CAIRNS (07) 4252 9400

Issue

veris.com.au ACN 615 735 727

Veris Australia Pty Ltd