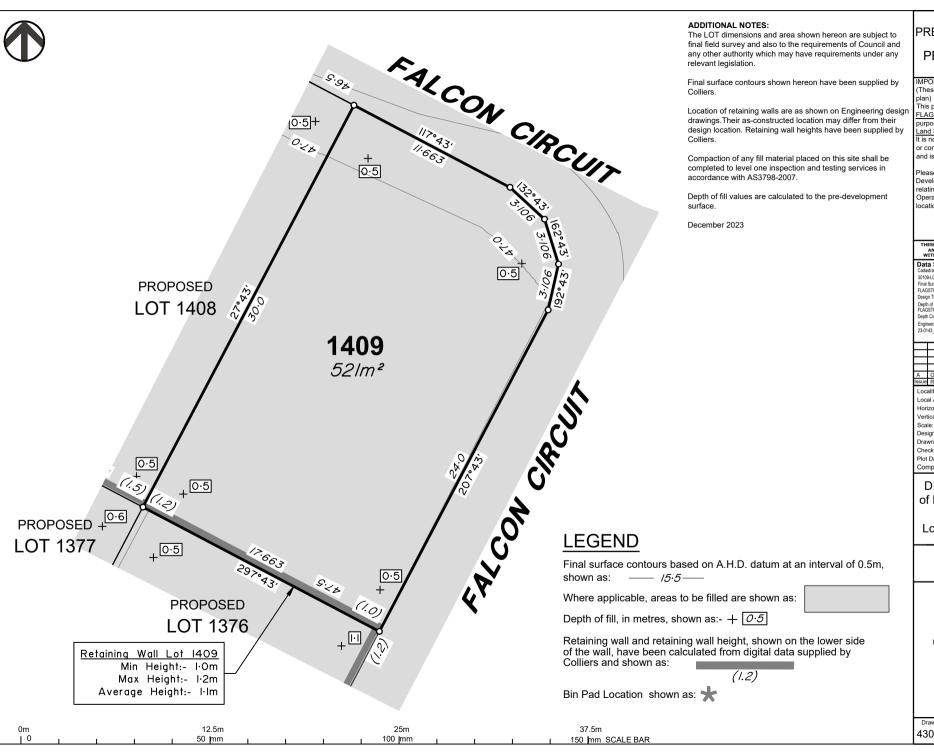

Locality Local Authority Logan City Council Horizontal Meridian MGA, Zone56 Vertical Level Datum: AHD D

1:250@ A4 Designed: Colliers RCS 22/12/2023 Drawn DE 22/12/2023 Checked

22 Dec. 2023 Plot Date: Computer File Ref: 403109-St3Fii-DP-A.dwg

DISCLOSURE PLAN of Proposed Lot 1409 being part of Lot 910 on SP339534

BRISBANE

CAIRNS (07) 4252 9400 veris.com.au

ACN 615 735 727 Veris Australia Pty Ltd

Drawing No 430109-DP-1409