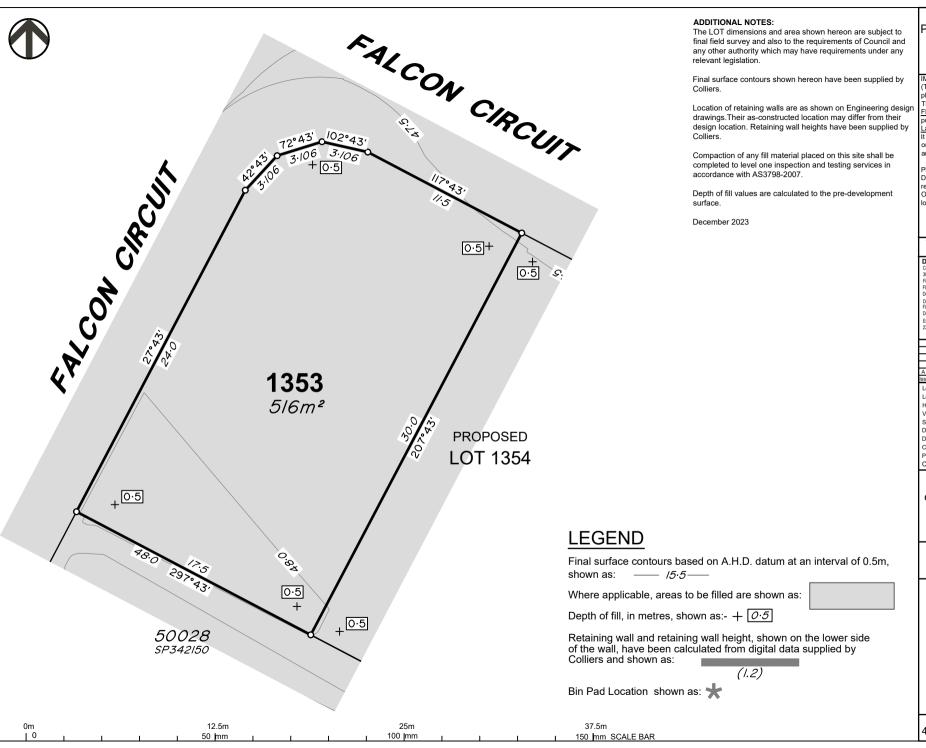

DISCLOSURE PLAN of Proposed Lot 1353 being part of Lot 910 on SP339534

BRISBANE

CAIRNS

(07) 4252 9400

Issue

veris.com.au ACN 615 735 727

Veris Australia Pty Ltd