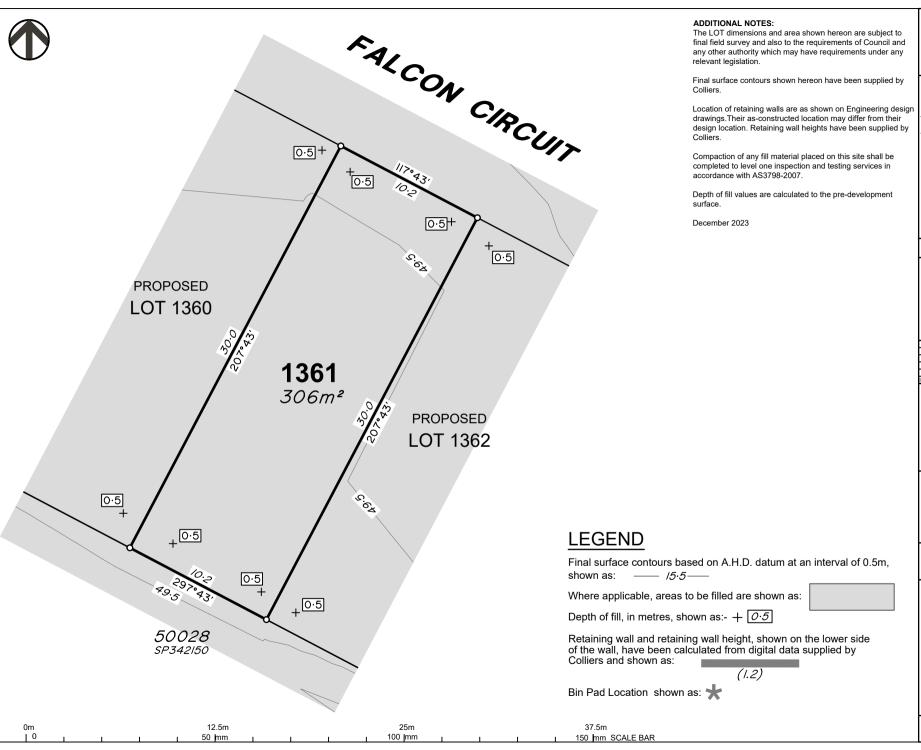

DISCLOSURE PLAN of Proposed Lot 1361 being part of Lot 910 on SP339534

BRISBANE

CAIRNS (07) 4957 9700 (07) 4252 9400

veris.com.au

ACN 615 735 727 Veris Australia Pty Ltd

Drawing No 430109-DP-1361