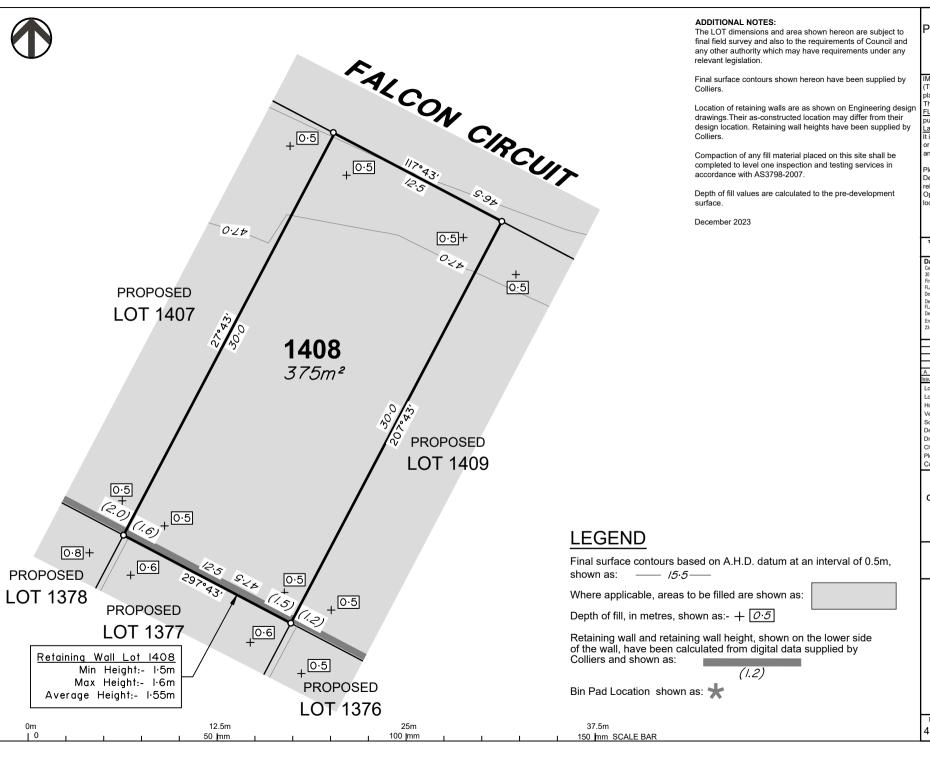

Locality: Local Authority Logan City Council Horizontal Meridian: MGA, Zone56

Vertical Level Datum: AHD D Scale: 1:250@ A4 Designed: Colliers RCS 22/12/2023 Drawn

Chacked DE 22/12/2023 22 Dec. 2023 Plot Date: Computer File Ref: 403109-St3Fii-DP-A.dwg

DISCLOSURE PLAN of Proposed Lot 1408 being part of Lot 910 on SP339534

BRISBANE

CAIRNS (07) 4252 9400

veris.com.au ACN 615 735 727

Veris Australia Pty Ltd

Drawing No 430109-DP-1408