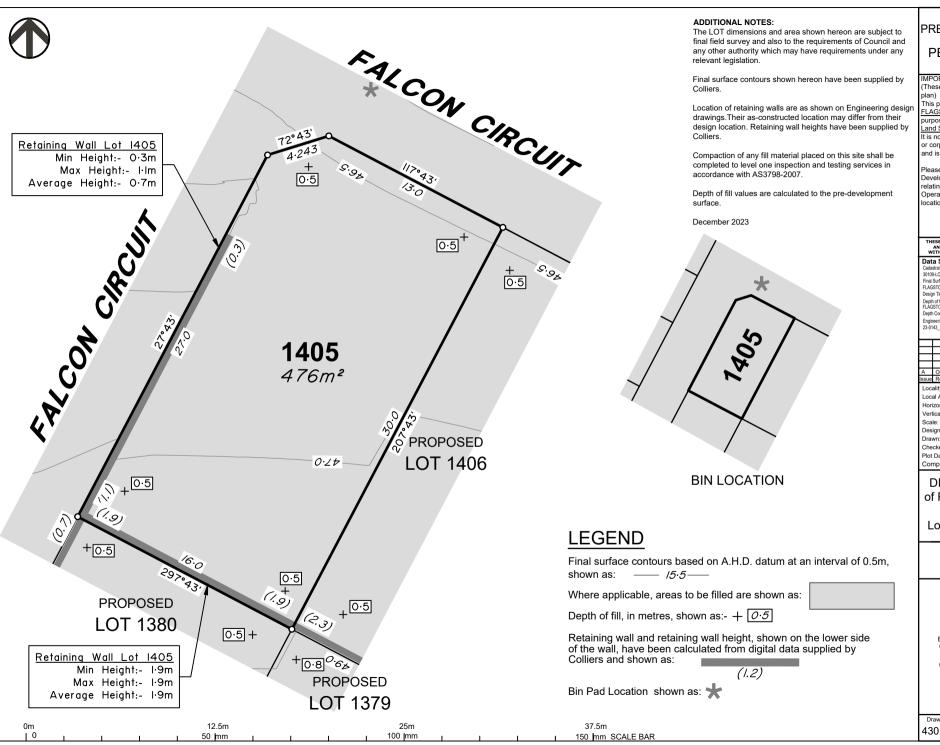

DISCLOSURE PLAN of Proposed Lot 1405 being part of Lot 910 on SP339534

BRISBANE

CAIRNS (07) 4252 9400 veris.com.au

Issue

ACN 615 735 727 Veris Australia Pty Ltd

Drawing No

430109-DP-1405