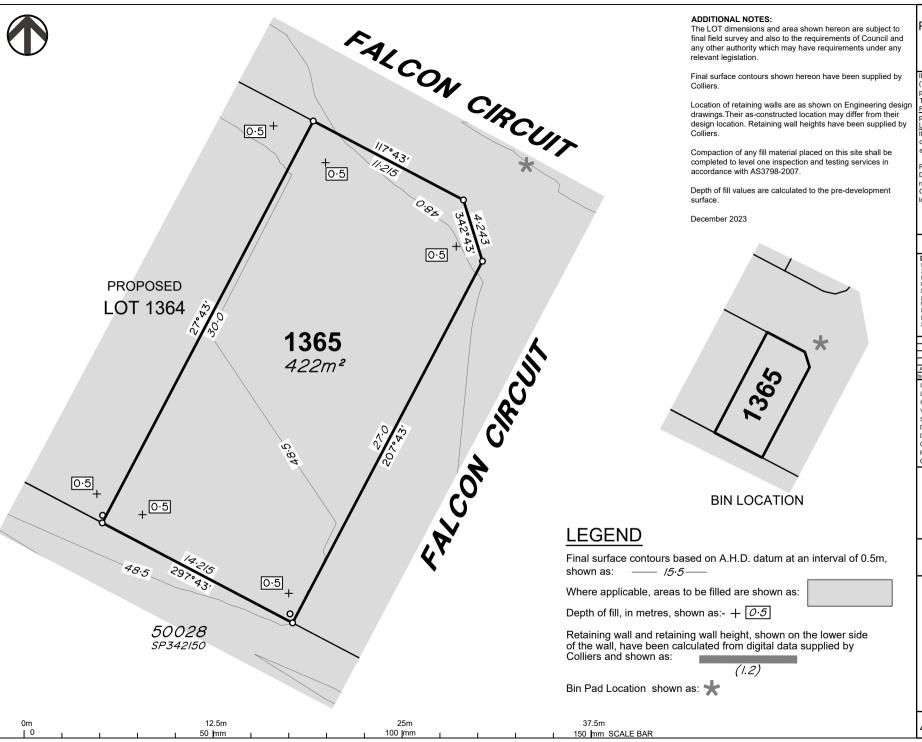

Locality: Local Authority Logan City Council Horizontal Meridian:

MGA, Zone56 Vertical Level Datum: AHD D Scale: 1:250@ A4

Designed: Colliers RCS 22/12/2023 Drawn DE 22/12/2023 Chacked 22 Dec, 2023 Plot Date:

Computer File Ref: 403109-St3Fii-DP-A.dwg

# DISCLOSURE PLAN of Proposed Lot 1365 being part of Lot 910 on SP339534

BRISBANE

CAIRNS (07) 4252 9400

veris.com.au ACN 615 735 727

Veris Australia Pty Ltd

Drawing No 430109-DP-1365