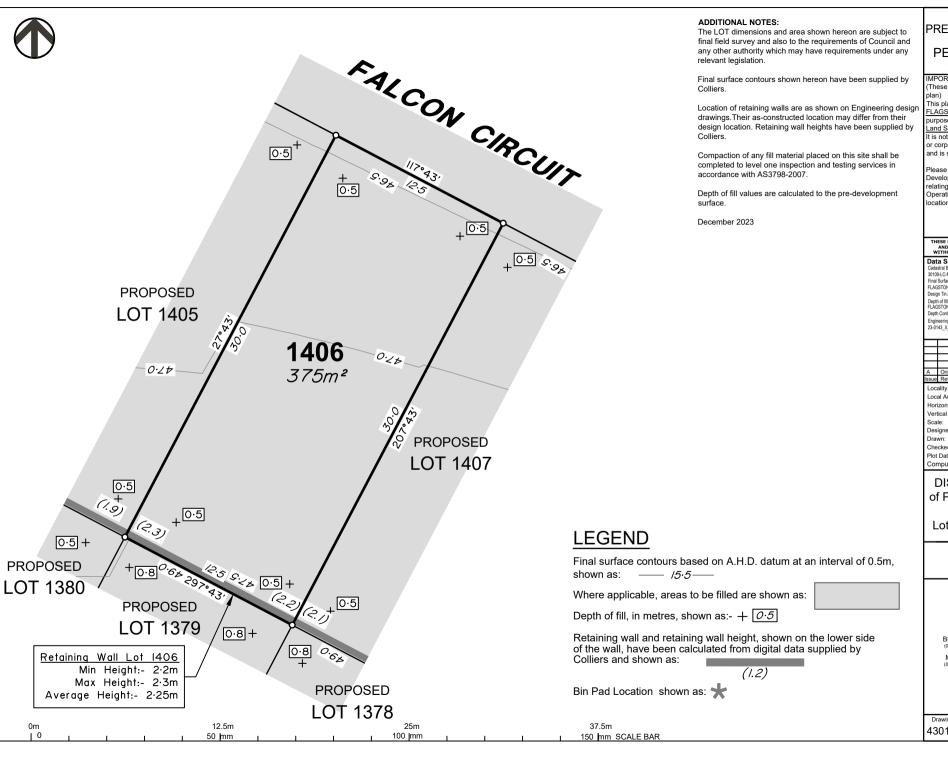

DISCLOSURE PLAN of Proposed Lot 1406 being part of Lot 910 on SP339534

BRISBANE

CAIRNS

Issue

(07) 4252 9400 veris.com.au ACN 615 735 727

Veris Australia Pty Ltd