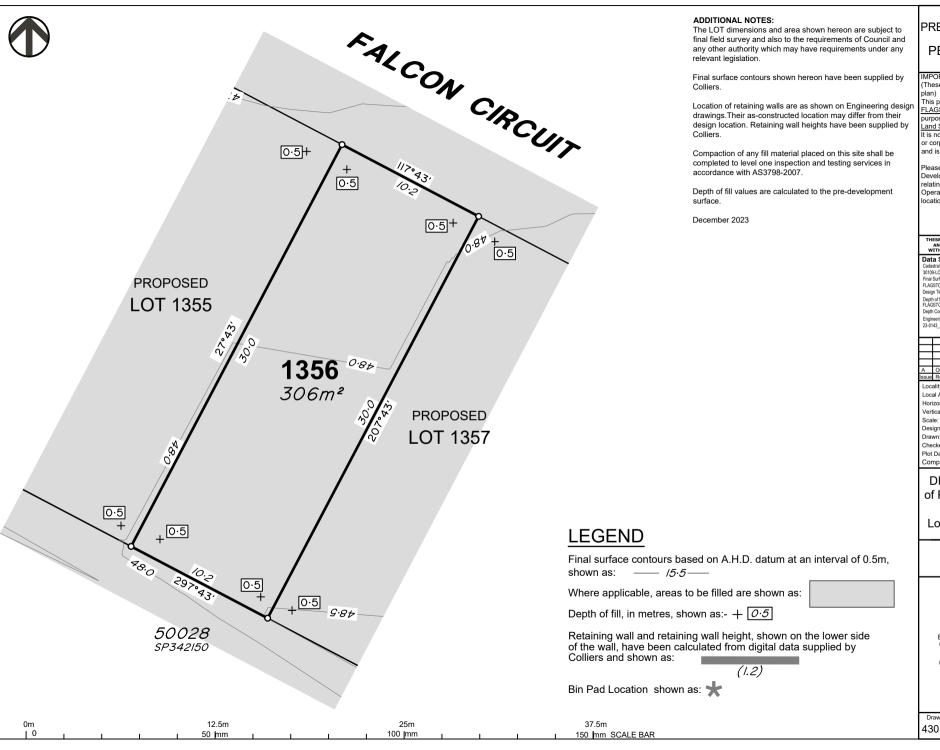

DISCLOSURE PLAN of Proposed Lot 1354 being part of Lot 910 on SP339534

BRISBANE

CAIRNS (07) 4252 9400

Issue

(07) 4957 9700

veris.com.au ACN 615 735 727

Veris Australia Pty Ltd