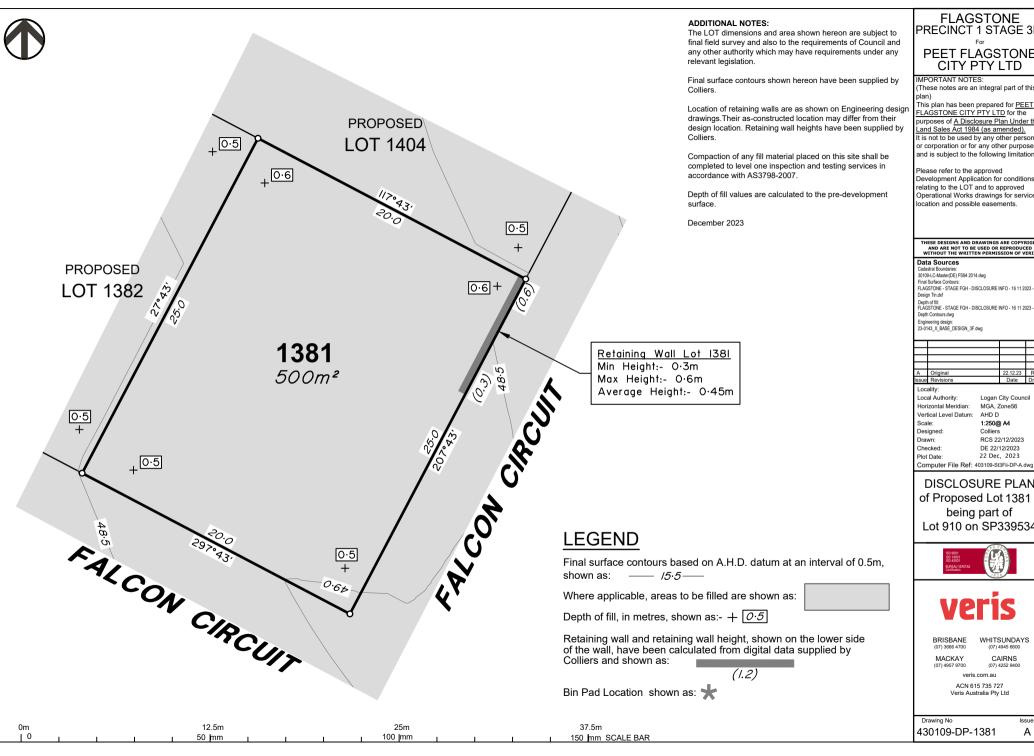

22 Dec, 2023 Computer File Ref: 403109-St3Fii-DP-A.dwg

DISCLOSURE PLAN of Proposed Lot 1381 being part of Lot 910 on SP339534

CAIRNS (07) 4252 9400

ACN 615 735 727

Veris Australia Pty Ltd

430109-DP-1381

DISCLOSURE PLAN of Proposed Lot 1382 being part of Lot 910 on SP339534

BRISBANE

CAIRNS (07) 4252 9400 veris.com.au

ACN 615 735 727 Veris Australia Pty Ltd

Drawing No 430109-DP-1382