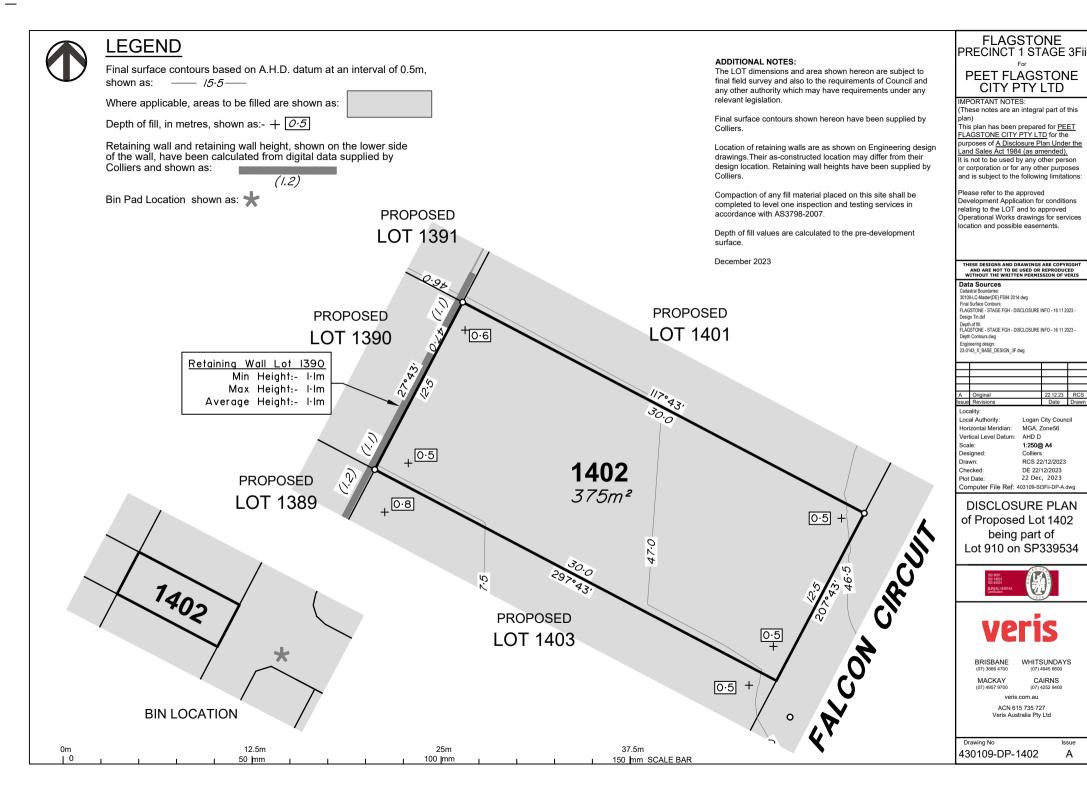

# DISCLOSURE PLAN of Proposed Lot 1403 being part of Lot 910 on SP339534

CAIRNS (07) 4252 9400

ACN 615 735 727

Veris Australia Pty Ltd