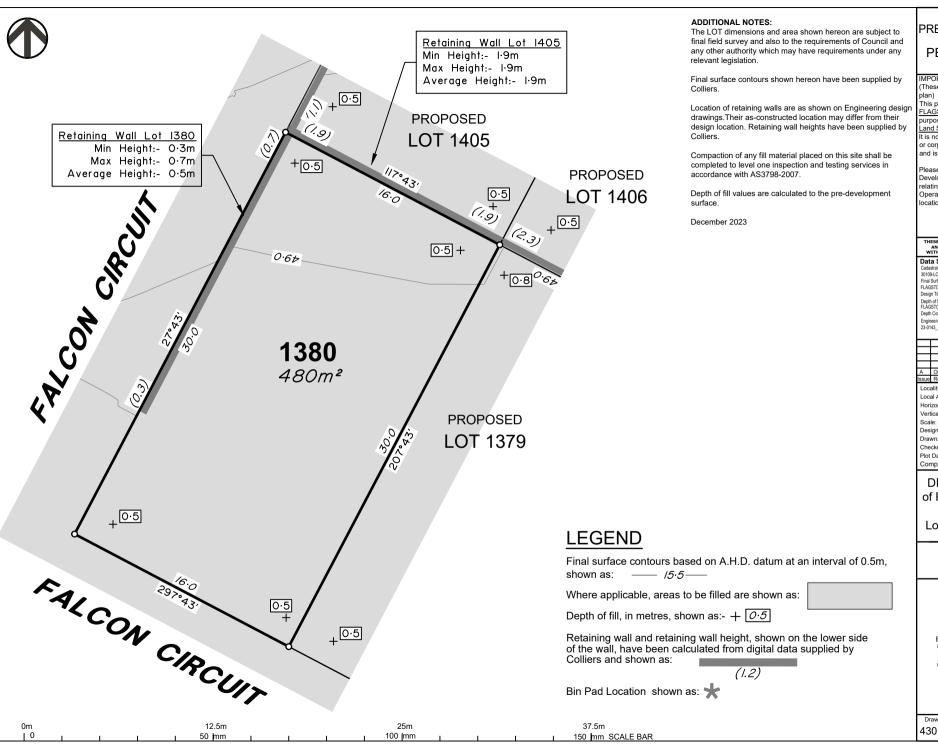

DISCLOSURE PLAN of Proposed Lot 1380 being part of Lot 910 on SP339534

BRISBANE

CAIRNS (07) 4252 9400 veris.com.au

Issue

ACN 615 735 727

Veris Australia Pty Ltd