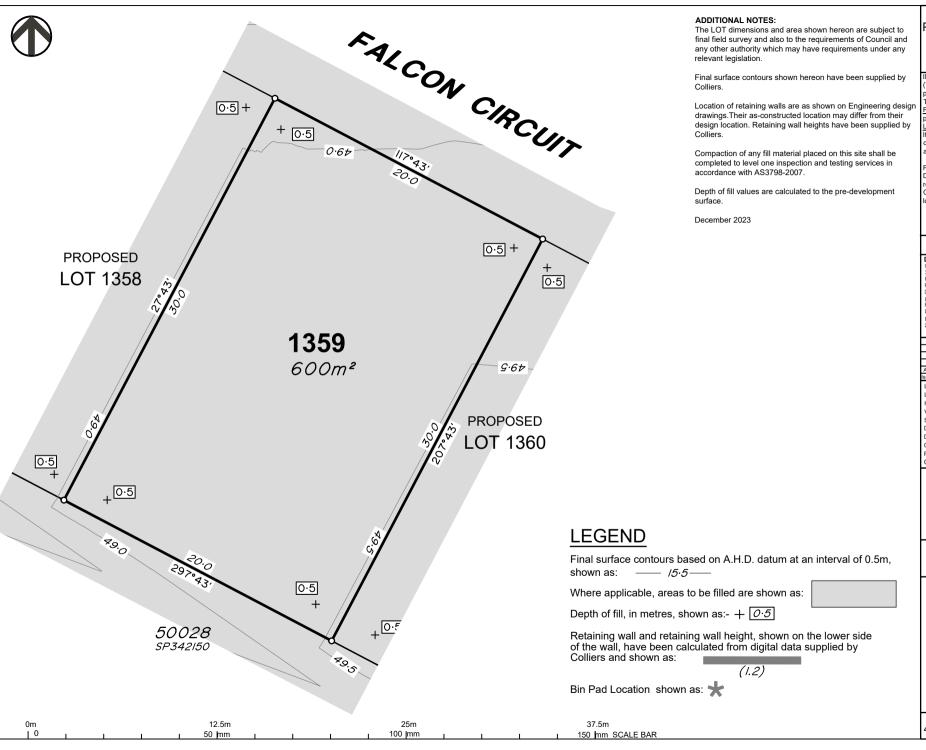

of Proposed Lot 1359 being part of Lot 910 on SP339534

BRISBANE

CAIRNS

(07) 4957 9700

(07) 4252 9400

veris.com.au ACN 615 735 727

Veris Australia Pty Ltd

Drawing No 430109-DP-1359