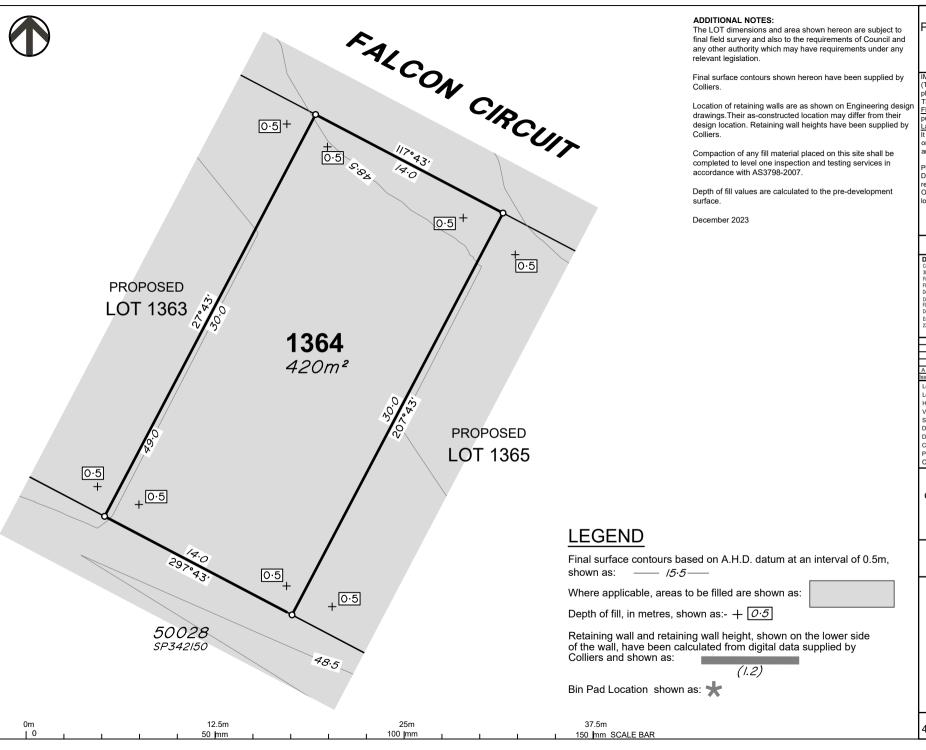

1:250@ A4 Designed: Colliers RCS 22/12/2023 Drawn: Checked DE 22/12/2023

22 Dec, 2023 Plot Date: Computer File Ref: 403109-St3Fii-DP-A.dwg

DISCLOSURE PLAN of Proposed Lot 1364 being part of Lot 910 on SP339534

BRISBANE

(07) 4957 9700

CAIRNS (07) 4252 9400 veris.com.au

ACN 615 735 727 Veris Australia Pty Ltd

Drawing No Issue

430109-DP-1364