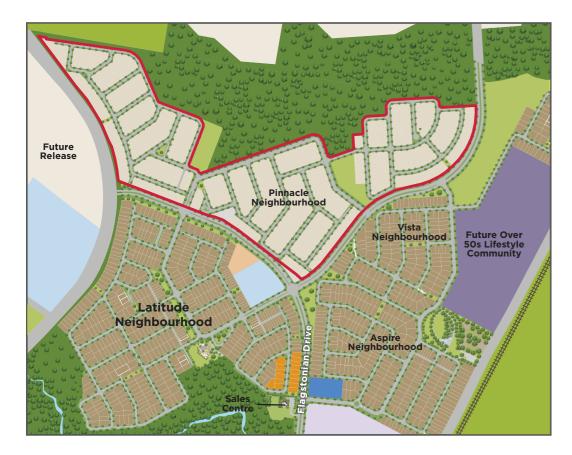

## Pinnacle Neighbourhood.

## Reach new heights.

**Pinnacle** represents an exciting new phase in the life of Flagstone. Premium in every sense, **Pinnacle** sits on some of the most elevated land in the north of the estate, with a stunning northerly aspect overlooking serene bushland. Walking distance to a future neighbourhood commercial precinct and community centre, and featuring two new local parks, **Pinnacle** will be bordered by two new routes connecting to New Beith and Teviot Roads, meaning even quicker access to Logan and Springfield.