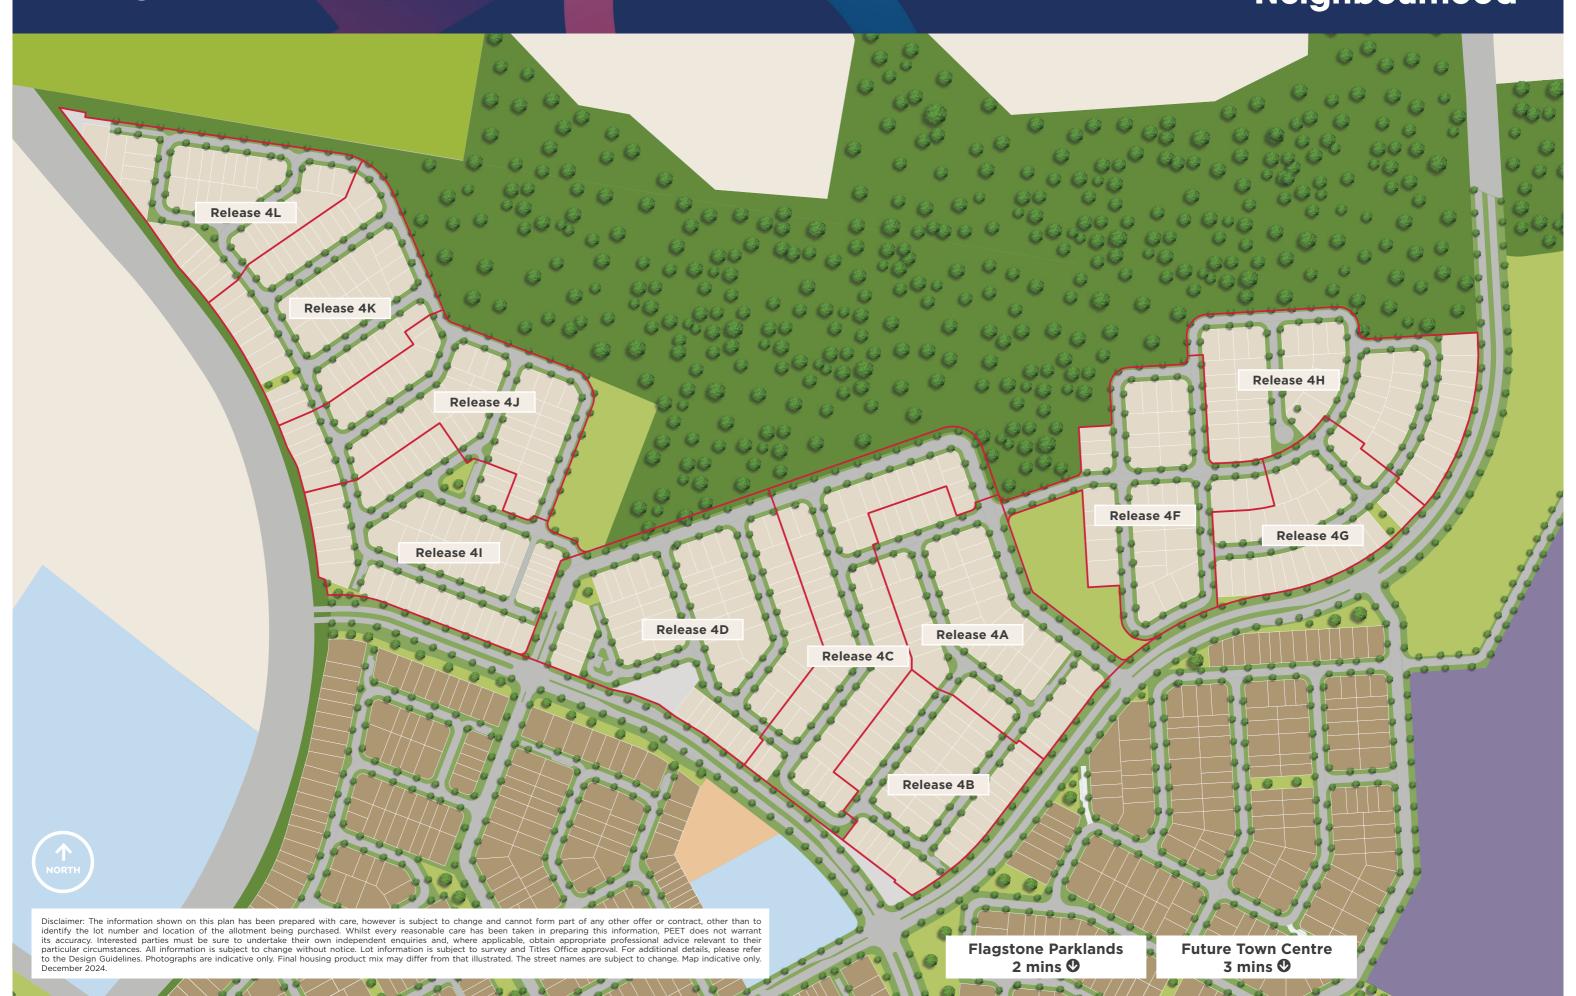

## Pinnacle Neighbourhood.

## Reach new heights.

**Pinnacle** represents an exciting new phase in the life of Flagstone. Premium in every sense, **Pinnacle** sits on some of the most elevated land in the north of the estate, with a stunning northerly aspect overlooking serene bushland. Walking distance to a future neighbourhood commercial precinct and community centre, and featuring two new local parks, **Pinnacle** will be bordered by two new routes connecting to New Beith and Teviot Roads, meaning even quicker access to Logan and Springfield.



Open every day 10am - 5pm

Sales Centre
224 Flagstonian Drive, Flagstone
Call (07) 5540 3068 or email flagstone@peet.com.au
flagstone.com.au





## Flagstone ®

## Pinnacle Neighbourhood